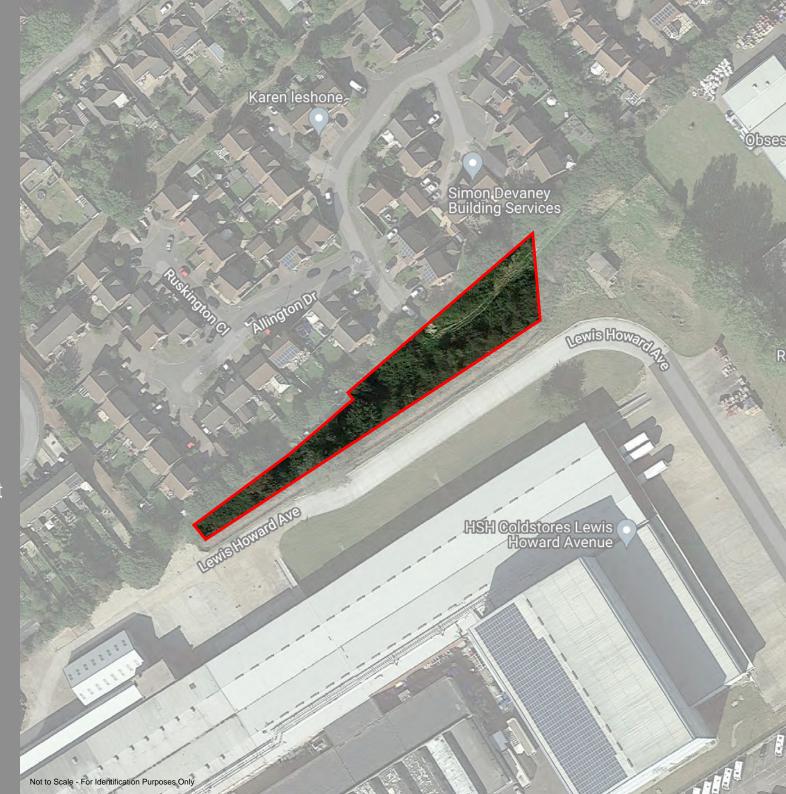

**Land At Atkinson Drive Great Coates DN37 9FF** 

# FOR SALE

Development land in popular residential location

Site area extending to c.0.54 acres (c 0.22 hectares)

Forms natural extension from Allington Drive

Potential for up to 7 dwellings

Good access links in popular west Grimsby location

The site is situated within Great Coates, a popular residential area to the west of Grimsby with a variety of modern and traditional houses, a primary school and access to local facilities and amenities.