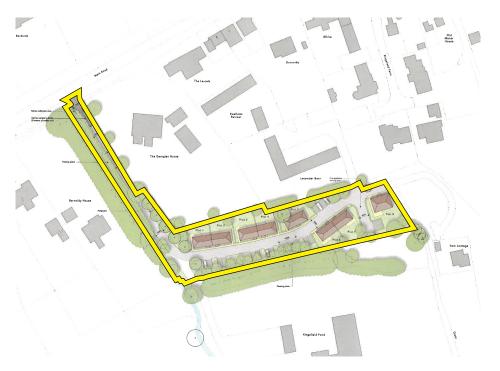

#### **DESCRIPTION**

The site extends to 1.28 acres (0.52 hectares) screened to the east, south and west by mature trees and hedges. Boundary hedges provide screening along the northern boundary. The site is bounded on all sides by residential development.

#### PLANNING APPLICATION

A planning application has been submitted to North East Lincolnshire Council under planning reference DM/0261/25/OUT. The proposal put forward meets with the requirements of the Local Plan Policy 5.

The scheme is specifically designed to provide affordable housing, meeting the local needs, providing sustainability enabling local residents to remain in the area and supporting the government's objective of significantly boosting the supply of homes.