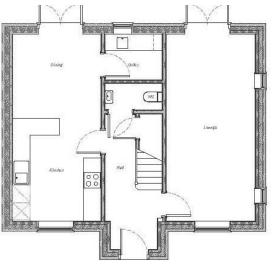

## THE ASPEN

| Lounge        | 6.78m x 3.12m |
|---------------|---------------|
| Kitchen/Diner | 6.78m x 3.11m |
| Utility Room  | 1.93m x 1.51m |

First Floor

| Bedroom 1 | 3.78m max x 3.11m     |
|-----------|-----------------------|
| Bedroom 2 | 3.78m x 3.11m         |
| Bedroom 3 | 2.90m max x 2.85m     |
| Bedroom 4 | 2.90m max x 3.11m max |

## ALL MEASUREMENTS ARE APPROXIMATE HAVING BEEN TAKEN FROM THE PLANS AND ARE FOR GUIDANCE PURPOSES ONLY. THE BUILDERS RESERVE THE RIGHT TO AMEND THE PLANS AND SPECIFICATION.

DISCLAIMER: This floor plan is for illustrative purposes only and not to scale; it should not be relied upon for accuracy. The image remains the intellectual property of Canters and should not be reproduced without consent.