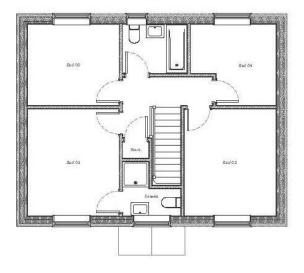

## THE ASPEN

| Lounge        | 6.78m x 3.12m |
|---------------|---------------|
| Kitchen/Diner | 6.78m x 3.11m |
| Utility Room  | 1.93m x 1.51m |

First Floor

| Bedroom 1 | 3.78m max x 3.11m     |
|-----------|-----------------------|
| Bedroom 2 | 3.78m x 3.11m         |
| Bedroom 3 | 2.90m max x 2.85m     |
| Bedroom 4 | 2.90m max x 3.11m max |

## ALL MEASUREMENTS ARE APPROXIMATE HAVING BEEN TAKEN FROM THE PLANS AND ARE FOR GUIDANCE PURPOSES ONLY. THE BUILDERS RESERVE THE RIGHT TO AMEND THE PLANS AND SPECIFICATION.

DISCLAIMER: This floor plan is for illustrative purposes only and not to scale; it should not be relied upon for accuracy. The image remains the intellectual property of Canters and should not be reproduced without consent.