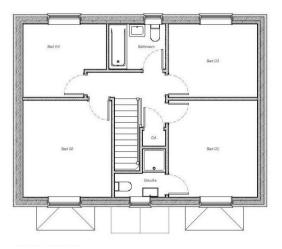

## THE MAPLE

Ground Floor

| 6.78m x 3.5m  |
|---------------|
| 6.78m x 3.55m |
| 1.93m x 1.51m |
|               |

First Floor

| 3.78m max x 3.55m max |
|-----------------------|
| 3.78m max x 3.5m      |
| 3.23m max x 2.90m max |
| 3.55m max x 2.90m     |
|                       |

## ALL MEASUREMENTS ARE APPROXIMATE HAVING BEEN TAKEN FROM THE PLANS AND ARE FOR GUIDANCE PURPOSES ONLY. THE BUILDERS RESERVE THE RIGHT TO AMEND THE PLANS AND SPECIFICATION.

DISCLAIMER: This floor plan is for illustrative purposes only and not to scale; it should not be relied upon for accuracy. The image remains the intellectual property of Canters and should not be reproduced without consent.