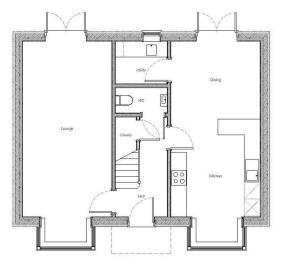

## THE MAPLE

Ground Floor

| 6.78m x 3.5m  |
|---------------|
| 6.78m x 3.55m |
| 1.93m x 1.51m |
|               |

First Floor

| 3.78m max x 3.55m max |
|-----------------------|
| 3.78m max x 3.5m      |
| 3.23m max x 2.90m max |
| 3.55m max x 2.90m     |
|                       |

## ALL MEASUREMENTS ARE APPROXIMATE HAVING BEEN TAKEN FROM THE PLANS AND ARE FOR GUIDANCE PURPOSES ONLY. THE BUILDERS RESERVE THE RIGHT TO AMEND THE PLANS AND SPECIFICATION.

DISCLAIMER: This floor plan is for illustrative purposes only and not to scale; it should not be relied upon for accuracy. The image remains the intellectual property of Canters and should not be reproduced without consent.