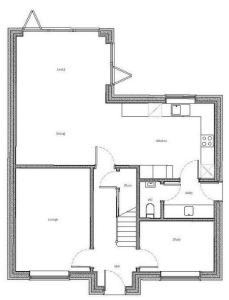

## THE MULBERRY

| Lounge        | 4.7m x 3.38m          |
|---------------|-----------------------|
| Kitchen       | 4.95m max x 3.42m max |
| Living Dining | 5.86m x 4.07m         |
| Study         | 3.38m x 2.3m          |

DISCLAIMER: This floor plan is for illustrative purposes only and not to scale; it should not be relied upon for accuracy.

The image remains the intellectual property of Canters and should not be reproduced without consent.