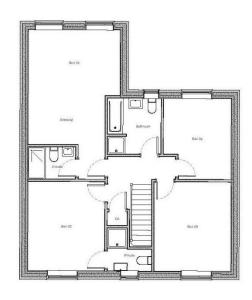

First Floor

| Bedroom 1 | 5.09m max x 4.07m max |
|-----------|-----------------------|
| Bedroom 2 | 3.96m x 3.41m         |
| Bedroom 3 | 3.96m max x 3.41m     |
| Bedroom 4 | 3.59m max x 3.00m max |

DISCLAIMER: This floor plan is for illustrative purposes only and not to scale; it should not be relied upon for accuracy.

The image remains the intellectual property of Canters and should not be reproduced without consent.