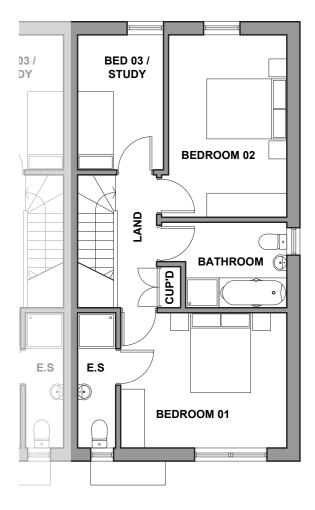

| GROUND FLOOR          | W(m)xH(m)        | W(ʻ)xH(")<br>max max |
|-----------------------|------------------|----------------------|
| Kitchen/Dining/Lounge | 10.323m x 5.230m | 33'10" x 17'2"       |
| Hall                  | 3.335m x 1.168m  | 10'11" x 3'4"        |
| WC                    | 2.000m x 0.900m  | 6'7" x 2'11"         |
| FIRST FLOOR           |                  |                      |
| Bedroom 1             | 3.380m x 4.153m  | 11'1" x 13'8"        |
| Bedroom 2             | 4.558m x 2.958m  | 14'11" x 9'8"        |
| Bedroom 3/Study       | 3.372m x 2.147m  | 11'1" x 7'0'         |

| En-Suite | 3.380m x 0.953m | 11'1" x 3'2" |
|----------|-----------------|--------------|
| Bathroom | 3.130m x 2.135m | 10'3" x 7'0" |

## **Two Storey 3 Bedroom Semi-Detached**

Details are given as a general guide and are subject to alteration. The plans shown are not to scale and the dimensions should be used for reference only and should not be relied on for ordering carpets and furniture. For individual plot detailspleasecontactCanters. These details do not represent any contractual offer or obligation on behalf of Canters.