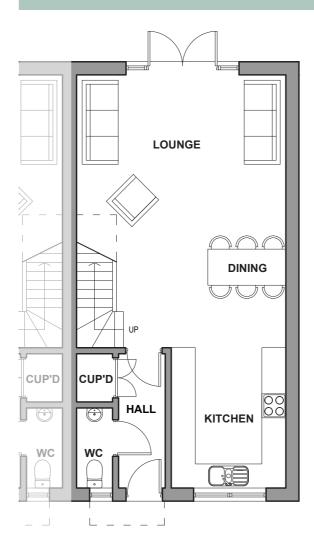

| GROUND FLOOR          | W(m)xH(m)        | W(ʻ)xH(")<br>max max |
|-----------------------|------------------|----------------------|
| Kitchen/Dining/Lounge | 10.323m x 5.230m | 33'10" x 17'2"       |
| Hall                  | 3.335m x 1.168m  | 10'11" x 3'4"        |
| WC                    | 2.000m x 0.900m  | 6'7" x 2'11"         |
| FIRST FLOOR           |                  |                      |
| Bedroom 1             | 3.380m x 4.153m  | 11'1" x 13'8"        |
| Bedroom 2             | 4.558m x 2.958m  | 14'11" x 9'8"        |
| Bedroom 3/Study       | 3.372m x 2.147m  | 11'1" x 7'0'         |

## **Two Storey 3 Bedroom Semi-Detached**

Details are given as a general guide and are subject to alteration. The plans shown are not to scale and the dimensions should be used for reference only and should not be relied on for ordering carpets and furniture. For individual plot detailspleasecontactCanters. These details do not represent any contractual offer or obligation on behalf of Canters.