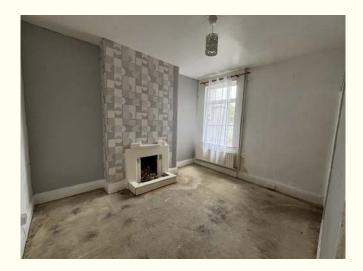

**Dining Room** 3.79m x 3.17m. With tiled fireplace and double glazed window to rear.

**Kitchen** 3.20m x 2.39m. Fitted with a range of wall cupboards and base units having contrasting worktops incorporating an inset stainless steel sink unit and mixer tap over. A double glazed