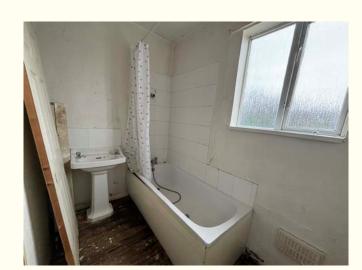

**Bathroom** Fitted with a white panelled bath with mixer tap over, white pedestal wash hand basin and a separate low flush w.c. Part tiled walls with window to side and rear.

**Outside** With forecourt and an enclosed rear garden with integral store and garden shed.