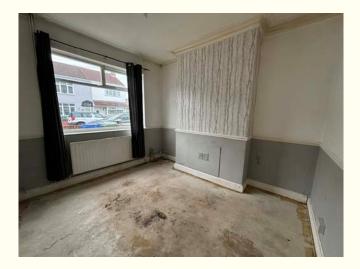

**Porch** With part Upvc double glazed entrance door with top light and original tiled floor.

**Hallway** With stairs leading to the first floor.

**Sitting Room** 3.44m x 3.04m. Having dado rail, coving to the ceiling and double glazed window to the front.