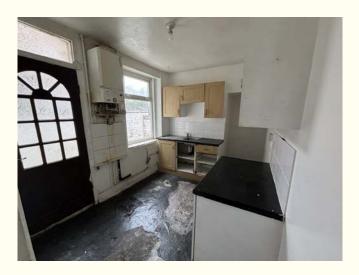

**Dining Room** 3.79m x 3.17m. With tiled fireplace and double glazed window to rear.

**Kitchen** 3.20m x 2.39m. Fitted with a range of wall cupboards and base units having contrasting worktops incorporating an inset stainless steel sink unit and mixer tap over. A double glazed