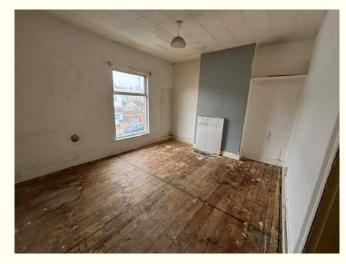

**Porch** With part Upvc double glazed entrance door with top light and original tiled floor.

**Hallway** With stairs leading to the first floor.

**Sitting Room** 3.44m x 3.04m. Having dado rail, coving to the ceiling and double glazed window to the front.

**Dining Room** 3.79m x 3.17m. With tiled fireplace and double glazed window to rear.

**Kitchen** 3.20m x 2.39m. Fitted with a range of wall cupboards and base units having contrasting worktops incorporating an inset stainless steel sink unit and mixer tap over. A double glazed