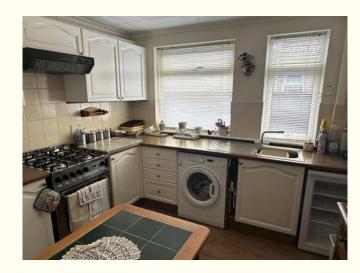

wooden surround and inset coal effect gas fire, coving to the ceiling and a wall mounted electric heater

**Kitchen** 3.05m x 2.73m With a range of fitted wall cupboards and base units with contrasting worktops and an inset stainless steel sink unit with

mixer tap over. Oven space with extractor over and space for both a washing machine and fridge. Two windows overlook the driveway

to the side.

**Bedroom 1** 3.23m x 3.32m (to wardrobes) with a window overlooking the rear garden, wall mounted electric heater and a range of fitted wardrobes