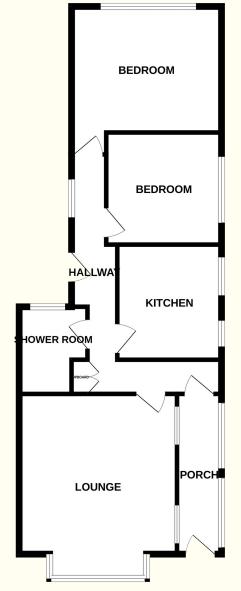

**Side Porch** With Upvc part double glazed entrance door and window to side aspect.

**Hallway** With timber part glazed entrance door, coving to the ceiling and cylinder cupboard. There is a wall mounted electric heater and a Upvc

part double glazed door which provides access to the rear garden.

**Sitting Room** 4.24m x 4.10m Having walk in bay window overlooking the front garden and two windows to the side aspect. Feature fireplace with

wooden surround and inset coal effect gas fire, coving to the ceiling and a wall mounted electric heater

**Kitchen** 3.05m x 2.73m With a range of fitted wall cupboards and base units with contrasting worktops and an inset stainless steel sink unit with

mixer tap over. Oven space with extractor over and space for both a washing machine and fridge. Two windows overlook the driveway

to the side.

**Bedroom 1** 3.23m x 3.32m (to wardrobes) with a window overlooking the rear garden, wall mounted electric heater and a range of fitted wardrobes

and cupboards.

**Bedroom 2** 2.95m x 3.04m (including wardrobes) with window to side aspect, wall mounted electric heater and a range of built in cupboards and

wardrobes.

**Shower Room** With suite comprising; corner tiled shower with Triton power shower over, pedestal wash hand basin and WC. Wall mounted chrome

towel rail.

**Outside**The property stands back behind a low level brick wall with two wrought iron gates which open onto the driveway. The front garden is

laid partly to lawn and having borders containing a wide variety of established plants and shrubs. The concrete drive leads via two further wrought iron gates to the detached garage with up and over door. The low maintenance rear garden is predominantly paved

## **FURTHER INFORMATION AND TO VIEW:**

Viewing by appointment only, contact James Chisholm james@canters.co.uk 01472 356143.

**DISCLAIMER:** This floor plan is for illustrative purposes only and not to scale; it should not be relied upon for accuracy. The image remains the intellectual property of Canters and should not be reproduced without consent.