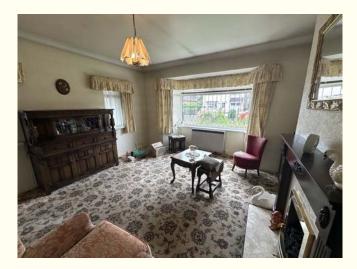

part double glazed door which provides access to the rear garden.

**Sitting Room** 4.24m x 4.10m Having walk in bay window overlooking the front garden and two windows to the side aspect. Feature fireplace with

wooden surround and inset coal effect gas fire, coving to the ceiling and a wall mounted electric heater

**Kitchen** 3.05m x 2.73m With a range of fitted wall cupboards and base units with contrasting worktops and an inset stainless steel sink unit with

## **ADDITIONAL PHOTOS & PLANS**

Sitting Room

Kitchen

Bedroom 1

Shower

Garden