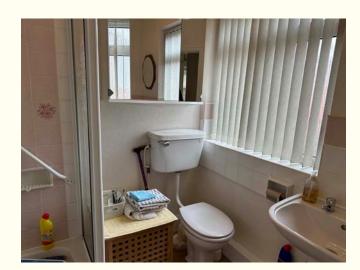

and cupboards.

**Bedroom 2** 2.95m x 3.04m (including wardrobes) with window to side aspect, wall mounted electric heater and a range of built in cupboards and

wardrobes.

**Shower Room** With suite comprising; corner tiled shower with Triton power shower over, pedestal wash hand basin and WC. Wall mounted chrome

towel rail.

**Outside**The property stands back behind a low level brick wall with two wrought iron gates which open onto the driveway. The front garden is

laid partly to lawn and having borders containing a wide variety of established plants and shrubs. The concrete drive leads via two further wrought iron gates to the detached garage with up and over door. The low maintenance rear garden is predominantly paved