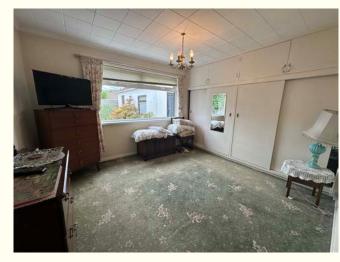

mixer tap over. Oven space with extractor over and space for both a washing machine and fridge. Two windows overlook the driveway

to the side.

**Bedroom 1** 3.23m x 3.32m (to wardrobes) with a window overlooking the rear garden, wall mounted electric heater and a range of fitted wardrobes

and cupboards.

**Bedroom 2** 2.95m x 3.04m (including wardrobes) with window to side aspect, wall mounted electric heater and a range of built in cupboards and

wardrobes.

**Shower Room** With suite comprising; corner tiled shower with Triton power shower over, pedestal wash hand basin and WC. Wall mounted chrome