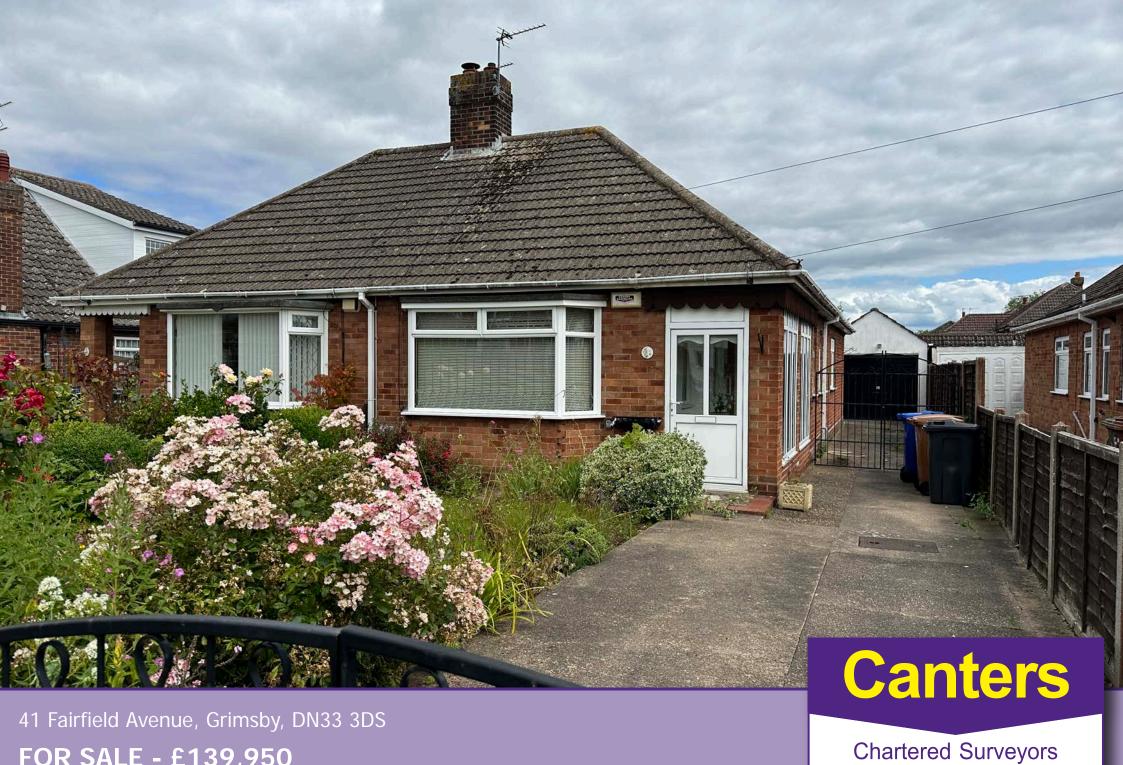

FOR SALE - £139,950

A bay fronted Two Bedroom Semi Detached Bungalow found within this popular and much sought after residential district.

The accommodation, which benefits from Upvc Double Glazed Windows briefly comprises; side Entrance Porch, Hallway, Sitting Room, Two Bedrooms, Kitchen and Shower Room together with Gardens to Front and Rear, a Detached Garage and Garden Store.

Found off Fairfield Road, the property is conveniently located for a number of local amenities and facilities including the Seven Seas Inn Public House, a Co-op, Post Office and not far from the village centres of both Waltham and Scartho.

towel rail.

**Outside**The property stands back behind a low level brick wall with two wrought iron gates which open onto the driveway. The front garden is

laid partly to lawn and having borders containing a wide variety of established plants and shrubs. The concrete drive leads via two further wrought iron gates to the detached garage with up and over door. The low maintenance rear garden is predominantly paved

with a number of established shrubs and a detached garden store.

**Tenure** We are verbally advised that the property is freehold and we are awaiting formal confirmation from the vendors solicitor.

**Council Tax Band:** 'B' NB: This can be reviewed by the Local Authority.