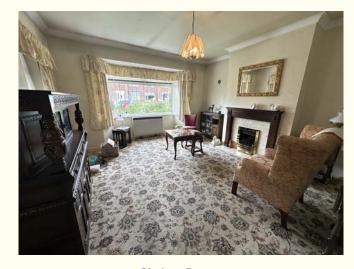

part double glazed door which provides access to the rear garden.

**Sitting Room** 4.24m x 4.10m Having walk in bay window overlooking the front garden and two windows to the side aspect. Feature fireplace with

wooden surround and inset coal effect gas fire, coving to the ceiling and a wall mounted electric heater

**Kitchen** 3.05m x 2.73m With a range of fitted wall cupboards and base units with contrasting worktops and an inset stainless steel sink unit with

## **ADDITIONAL PHOTOS & PLANS**

Sitting Room

Kitchen

Bedroom 1

Shower

Garden