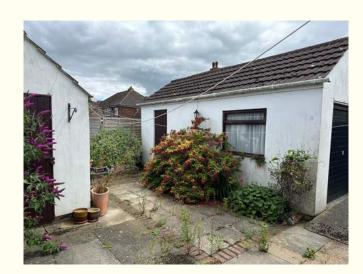

towel rail.

**Outside**The property stands back behind a low level brick wall with two wrought iron gates which open onto the driveway. The front garden is

laid partly to lawn and having borders containing a wide variety of established plants and shrubs. The concrete drive leads via two further wrought iron gates to the detached garage with up and over door. The low maintenance rear garden is predominantly paved

with a number of established shrubs and a detached garden store.

**Tenure** We are verbally advised that the property is freehold and we are awaiting formal confirmation from the vendors solicitor.

**Council Tax Band:** 'B' NB: This can be reviewed by the Local Authority.