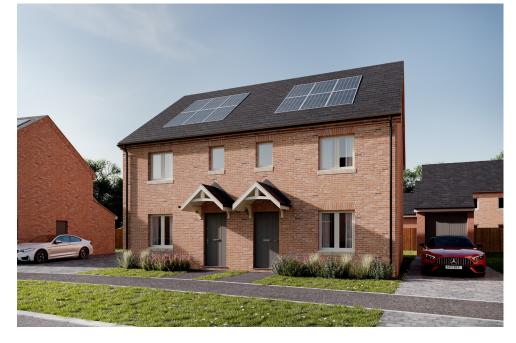

## The Bluebell Cottage

 Kitchen Dining
 5170
 x
 3050
 Bedroom 1
 4188
 x
 4215

 Lounge
 3150
 x
 4615
 Bedroom 2
 2915
 x
 3050

 Bedroom 3
 2160
 x
 3050

Details are given as a general guide and are subject to alteration . The plans shown are not to scale and the dimensions should be used for reference only and should not be relied upon for ordering carpets and furniture. Photographs/visuals shown are for illustrative purposes only. For individual plot details please contact Canters. These details do not represent any contractual offer or obligation on behalf of Canters.