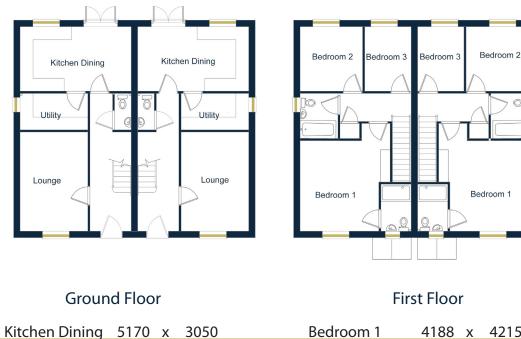

## The Bluebell Cottage

 Kitchen Dining
 5170
 x
 3050
 Bedroom 1
 4188
 x
 4215

 Lounge
 3150
 x
 4615
 Bedroom 2
 2915
 x
 3050

 Bedroom 3
 2160
 x
 3050

Details are given as a general guide and are subject to alteration . The plans shown are not to scale and the dimensions should be used for reference only and should not be relied upon for ordering carpets and furniture. Photographs/visuals shown are for illustrative purposes only. For individual plot details please contact Canters. These details do not represent any contractual offer or obligation on behalf of Canters.