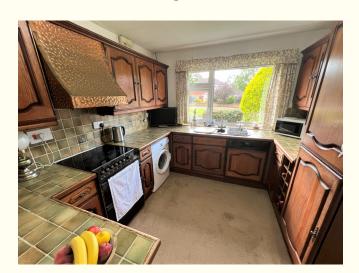

**Dining Room** 3.66m x 3.00m With window overlooking the front garden and coving to the ceiling. An archway provides access to the Kitchen.

**Kitchen** 4.75m x 2.90m Fitted with a range of wall cupboards and base units incorporating a breakfast bar and with inset 1½ bowl sink unit with mixer tap over. Integrated dishwasher,

fridge and freezer together with space for an oven with extractor over. Tiled splashback and a window to the front aspect.

**Side Porch** With freestanding boiler and wall cupboard. Window to side aspect and a uPVC part double glazed door leads out onto the driveway.

## **ADDITIONAL PHOTOS & PLANS**

Sitting Room

Dining Room

Kitchen

Kitchen

Bedroom 1