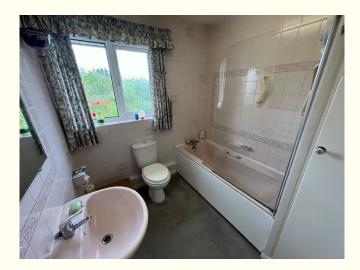

**Bedroom 2** 4.22m x 3.33m With window overlooking the front garden.

Bathroom With coloured suite comprising; bath with glass screen and Mira power shower over, pedestal wash hand basin and low flush WC. Tiled walls and airing cupboard containing

## **ADDITIONAL PHOTOS & PLANS**

Bathroom

Front Elevation

Front Garden

Rear Elevation

Rear Garden