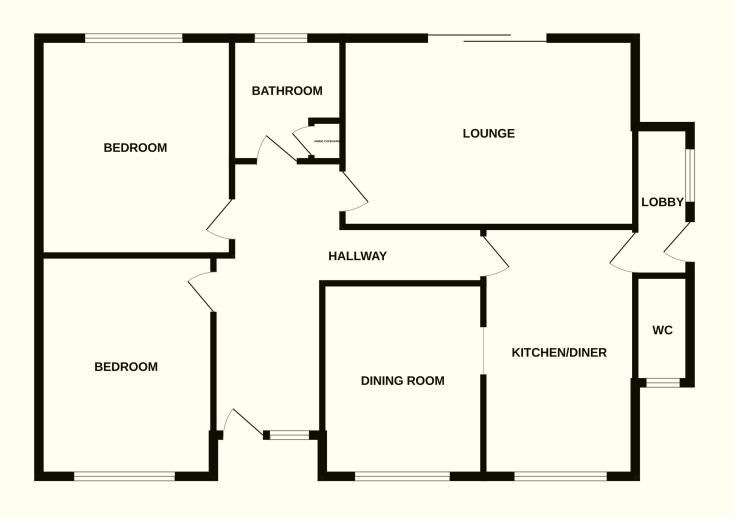

The well-planned accommodation benefits from uPVC double glazed windows & an oil-fired central heating system briefly comprises; Hallway, Living Room, Sitting Room, Kitchen, Two Bedrooms & Bathroom.

**Entrance Hall** Having timber part glazed entrance door and matching side light. Coving to the ceiling, wall lights and loft access.

**Sitting Room** 5.73m x 3.64m Found to the rear of the property and having a brick fireplace with a tiled hearth, coving to the ceiling and a sliding double glazed door providing access to

the rear garden.

**Dining Room** 3.66m x 3.00m With window overlooking the front garden and coving to the ceiling. An archway provides access to the Kitchen.

**Kitchen** 4.75m x 2.90m Fitted with a range of wall cupboards and base units incorporating a breakfast bar and with inset 1½ bowl sink unit with mixer tap over. Integrated dishwasher,

fridge and freezer together with space for an oven with extractor over. Tiled splashback and a window to the front aspect.

**Side Porch** With freestanding boiler and wall cupboard. Window to side aspect and a uPVC part double glazed door leads out onto the driveway.

**Cloakroom** With low flush WC, wall hung wash hand basin and window to front aspect.

**Bedroom 1** 4.16m x 3.68m (including fitted wardrobes) With window overlooking the rear garden and a range of fitted wardrobes, cupboards and bedside tables.

**Bedroom 2** 4.22m x 3.33m With window overlooking the front garden.

Bathroom With coloured suite comprising; bath with glass screen and Mira power shower over, pedestal wash hand basin and low flush WC. Tiled walls and airing cupboard containing