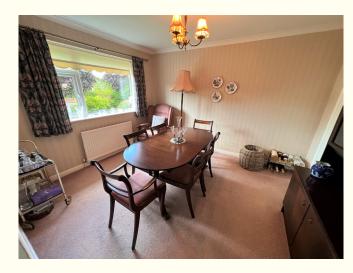

**Dining Room** 3.66m x 3.00m With window overlooking the front garden and coving to the ceiling. An archway provides access to the Kitchen.

**Kitchen** 4.75m x 2.90m Fitted with a range of wall cupboards and base units incorporating a breakfast bar and with inset 1½ bowl sink unit with mixer tap over. Integrated dishwasher,

## **ADDITIONAL PHOTOS & PLANS**

Sitting Room

Dining Room

Kitchen

Kitchen

Bedroom 1