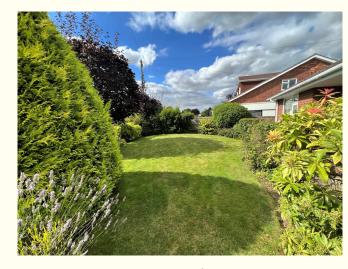

the side leads to the brick and tile detached garage (5.00m x 1.83m) with up and over door, uPVC personnel door, light and power.

The delightful rear garden is laid predominantly to lawn with both paved and decorative stone patio areas together with borders and beds containing a variety of mature plants and shrubs with the lawn containing a number of established apple and pear trees. Beyond the formal rear garden is a further garden area, having a part post and rail fence and planted with plum, pear and apple trees measuring approximately 26 metres in depth with a frontage of approximately 21 metres with the rear boundary being

## **ADDITIONAL PHOTOS & PLANS**

Bathroom

Front Elevation

Front Garden

Rear Elevation

Rear Garden

## **ADDITIONAL PHOTOS & PLANS**

Rear Garden

Paddock