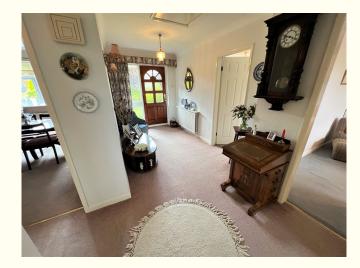

The well-planned accommodation benefits from uPVC double glazed windows & an oil-fired central heating system briefly comprises; Hallway, Living Room, Sitting Room, Kitchen, Two Bedrooms & Bathroom.

**Entrance Hall** Having timber part glazed entrance door and matching side light. Coving to the ceiling, wall lights and loft access.