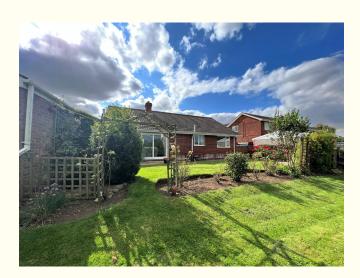

the side leads to the brick and tile detached garage (5.00m x 1.83m) with up and over door, uPVC personnel door, light and power.

The delightful rear garden is laid predominantly to lawn with both paved and decorative stone patio areas together with borders and beds containing a variety of mature plants and shrubs with the lawn containing a number of established apple and pear trees. Beyond the formal rear garden is a further garden area, having a part post and rail fence and planted with plum, pear and apple trees measuring approximately 26 metres in depth with a frontage of approximately 21 metres with the rear boundary being

## **ADDITIONAL PHOTOS & PLANS**

Bathroom

Front Elevation

Front Garden

Rear Elevation

Rear Garden

## **ADDITIONAL PHOTOS & PLANS**

Rear Garden

Paddock