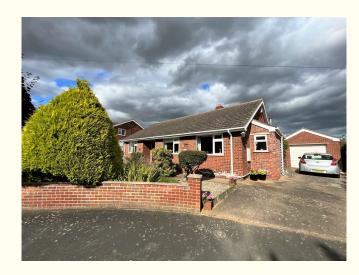

FOR SALE - £325,000

**Chartered Surveyors** 

Viewing is recommended on this **TWO BEDROOM DETACHED BUNGALOW** with brick garage occupying a large mature garden backing onto open fields to the rear, found in a cul-de-sac position off Ludborough Road, North Thoresby. This highly regarded and much sought after village benefits from amenities and facilities including a local shop, doctors and public houses. North Thoresby is conveniently positioned close to the A16 with the town of Grimsby being approximately 9 miles distant and the market town of Louth being approximately 8 miles distant, both of which offer further facilities.

hot water cylinder.

**Outside**The property stands back behind a dwarf brick wall with the front garden being lawned with a border containing a wide variety of established plants and shrubs. A driveway to

## **ADDITIONAL PHOTOS & PLANS**

Bathroom

Front Elevation

Front Garden

Rear Elevation

Rear Garden