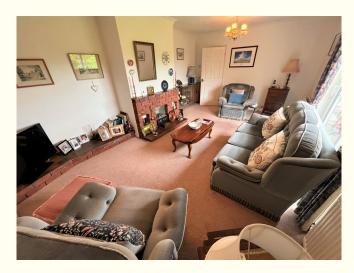

**Sitting Room** 5.73m x 3.64m Found to the rear of the property and having a brick fireplace with a tiled hearth, coving to the ceiling and a sliding double glazed door providing access to

the rear garden.

## **ADDITIONAL PHOTOS & PLANS**

Sitting Room

Dining Room

Kitchen

Kitchen

Bedroom 1