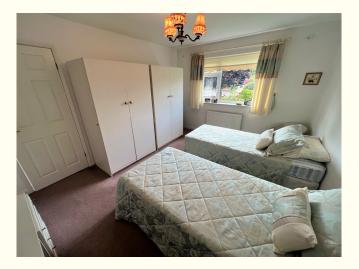

**Bedroom 2** 4.22m x 3.33m With window overlooking the front garden.

Bathroom With coloured suite comprising; bath with glass screen and Mira power shower over, pedestal wash hand basin and low flush WC. Tiled walls and airing cupboard containing