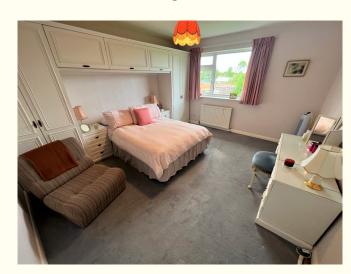

**Cloakroom** With low flush WC, wall hung wash hand basin and window to front aspect.

**Bedroom 1** 4.16m x 3.68m (including fitted wardrobes) With window overlooking the rear garden and a range of fitted wardrobes, cupboards and bedside tables.

## **ADDITIONAL PHOTOS & PLANS**

Sitting Room

Dining Room

Kitchen

Kitchen

Bedroom 1