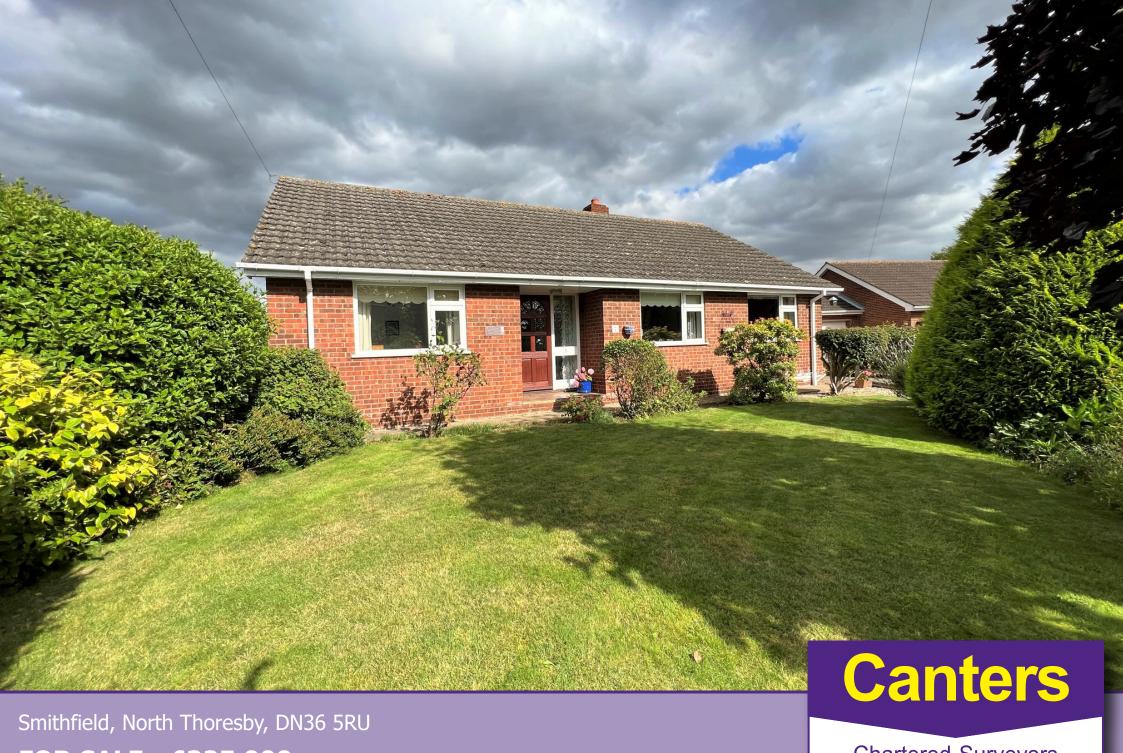

FOR SALE - £325,000

**Chartered Surveyors** 

Viewing is recommended on this **TWO BEDROOM DETACHED BUNGALOW** with brick garage occupying a large mature garden backing onto open fields to the rear, found in a cul-de-sac position off Ludborough Road, North Thoresby. This highly regarded and much sought after village benefits from amenities and facilities including a local shop, doctors and public houses. North Thoresby is conveniently positioned close to the A16 with the town of Grimsby being approximately 9 miles distant and the market town of Louth being approximately 8 miles distant, both of which offer further facilities.

hot water cylinder.

**Outside**The property stands back behind a dwarf brick wall with the front garden being lawned with a border containing a wide variety of established plants and shrubs. A driveway to

the side leads to the brick and tile detached garage (5.00m x 1.83m) with up and over door, uPVC personnel door, light and power.

The delightful rear garden is laid predominantly to lawn with both paved and decorative stone patio areas together with borders and beds containing a variety of mature plants and shrubs with the lawn containing a number of established apple and pear trees. Beyond the formal rear garden is a further garden area, having a part post and rail fence and planted with plum, pear and apple trees measuring approximately 26 metres in depth with a frontage of approximately 21 metres with the rear boundary being