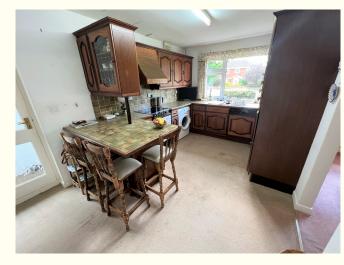

**Dining Room** 3.66m x 3.00m With window overlooking the front garden and coving to the ceiling. An archway provides access to the Kitchen.

**Kitchen** 4.75m x 2.90m Fitted with a range of wall cupboards and base units incorporating a breakfast bar and with inset 1½ bowl sink unit with mixer tap over. Integrated dishwasher,

fridge and freezer together with space for an oven with extractor over. Tiled splashback and a window to the front aspect.

**Side Porch** With freestanding boiler and wall cupboard. Window to side aspect and a uPVC part double glazed door leads out onto the driveway.

## **ADDITIONAL PHOTOS & PLANS**

Sitting Room

Dining Room

Kitchen

Kitchen

Bedroom 1