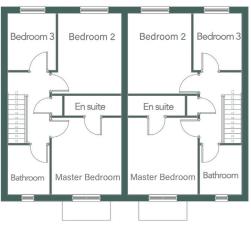

# First Floor

## First Floor

| Living Room    | 3300mm x | 5500mm | Bedroom 1 | 3326mm | Х | 3662mm |
|----------------|----------|--------|-----------|--------|---|--------|
| Kitchen Dining | 5410mm x | 3000mm | Bedroom 2 | 3026mm | Х | 3824mm |
| Hall           | 2010mm x | 5500mm | Bedroom 3 | 2310mm | Х | 2713mm |
|                |          |        | Bathroom  | 2010mm | Х | 2363mm |