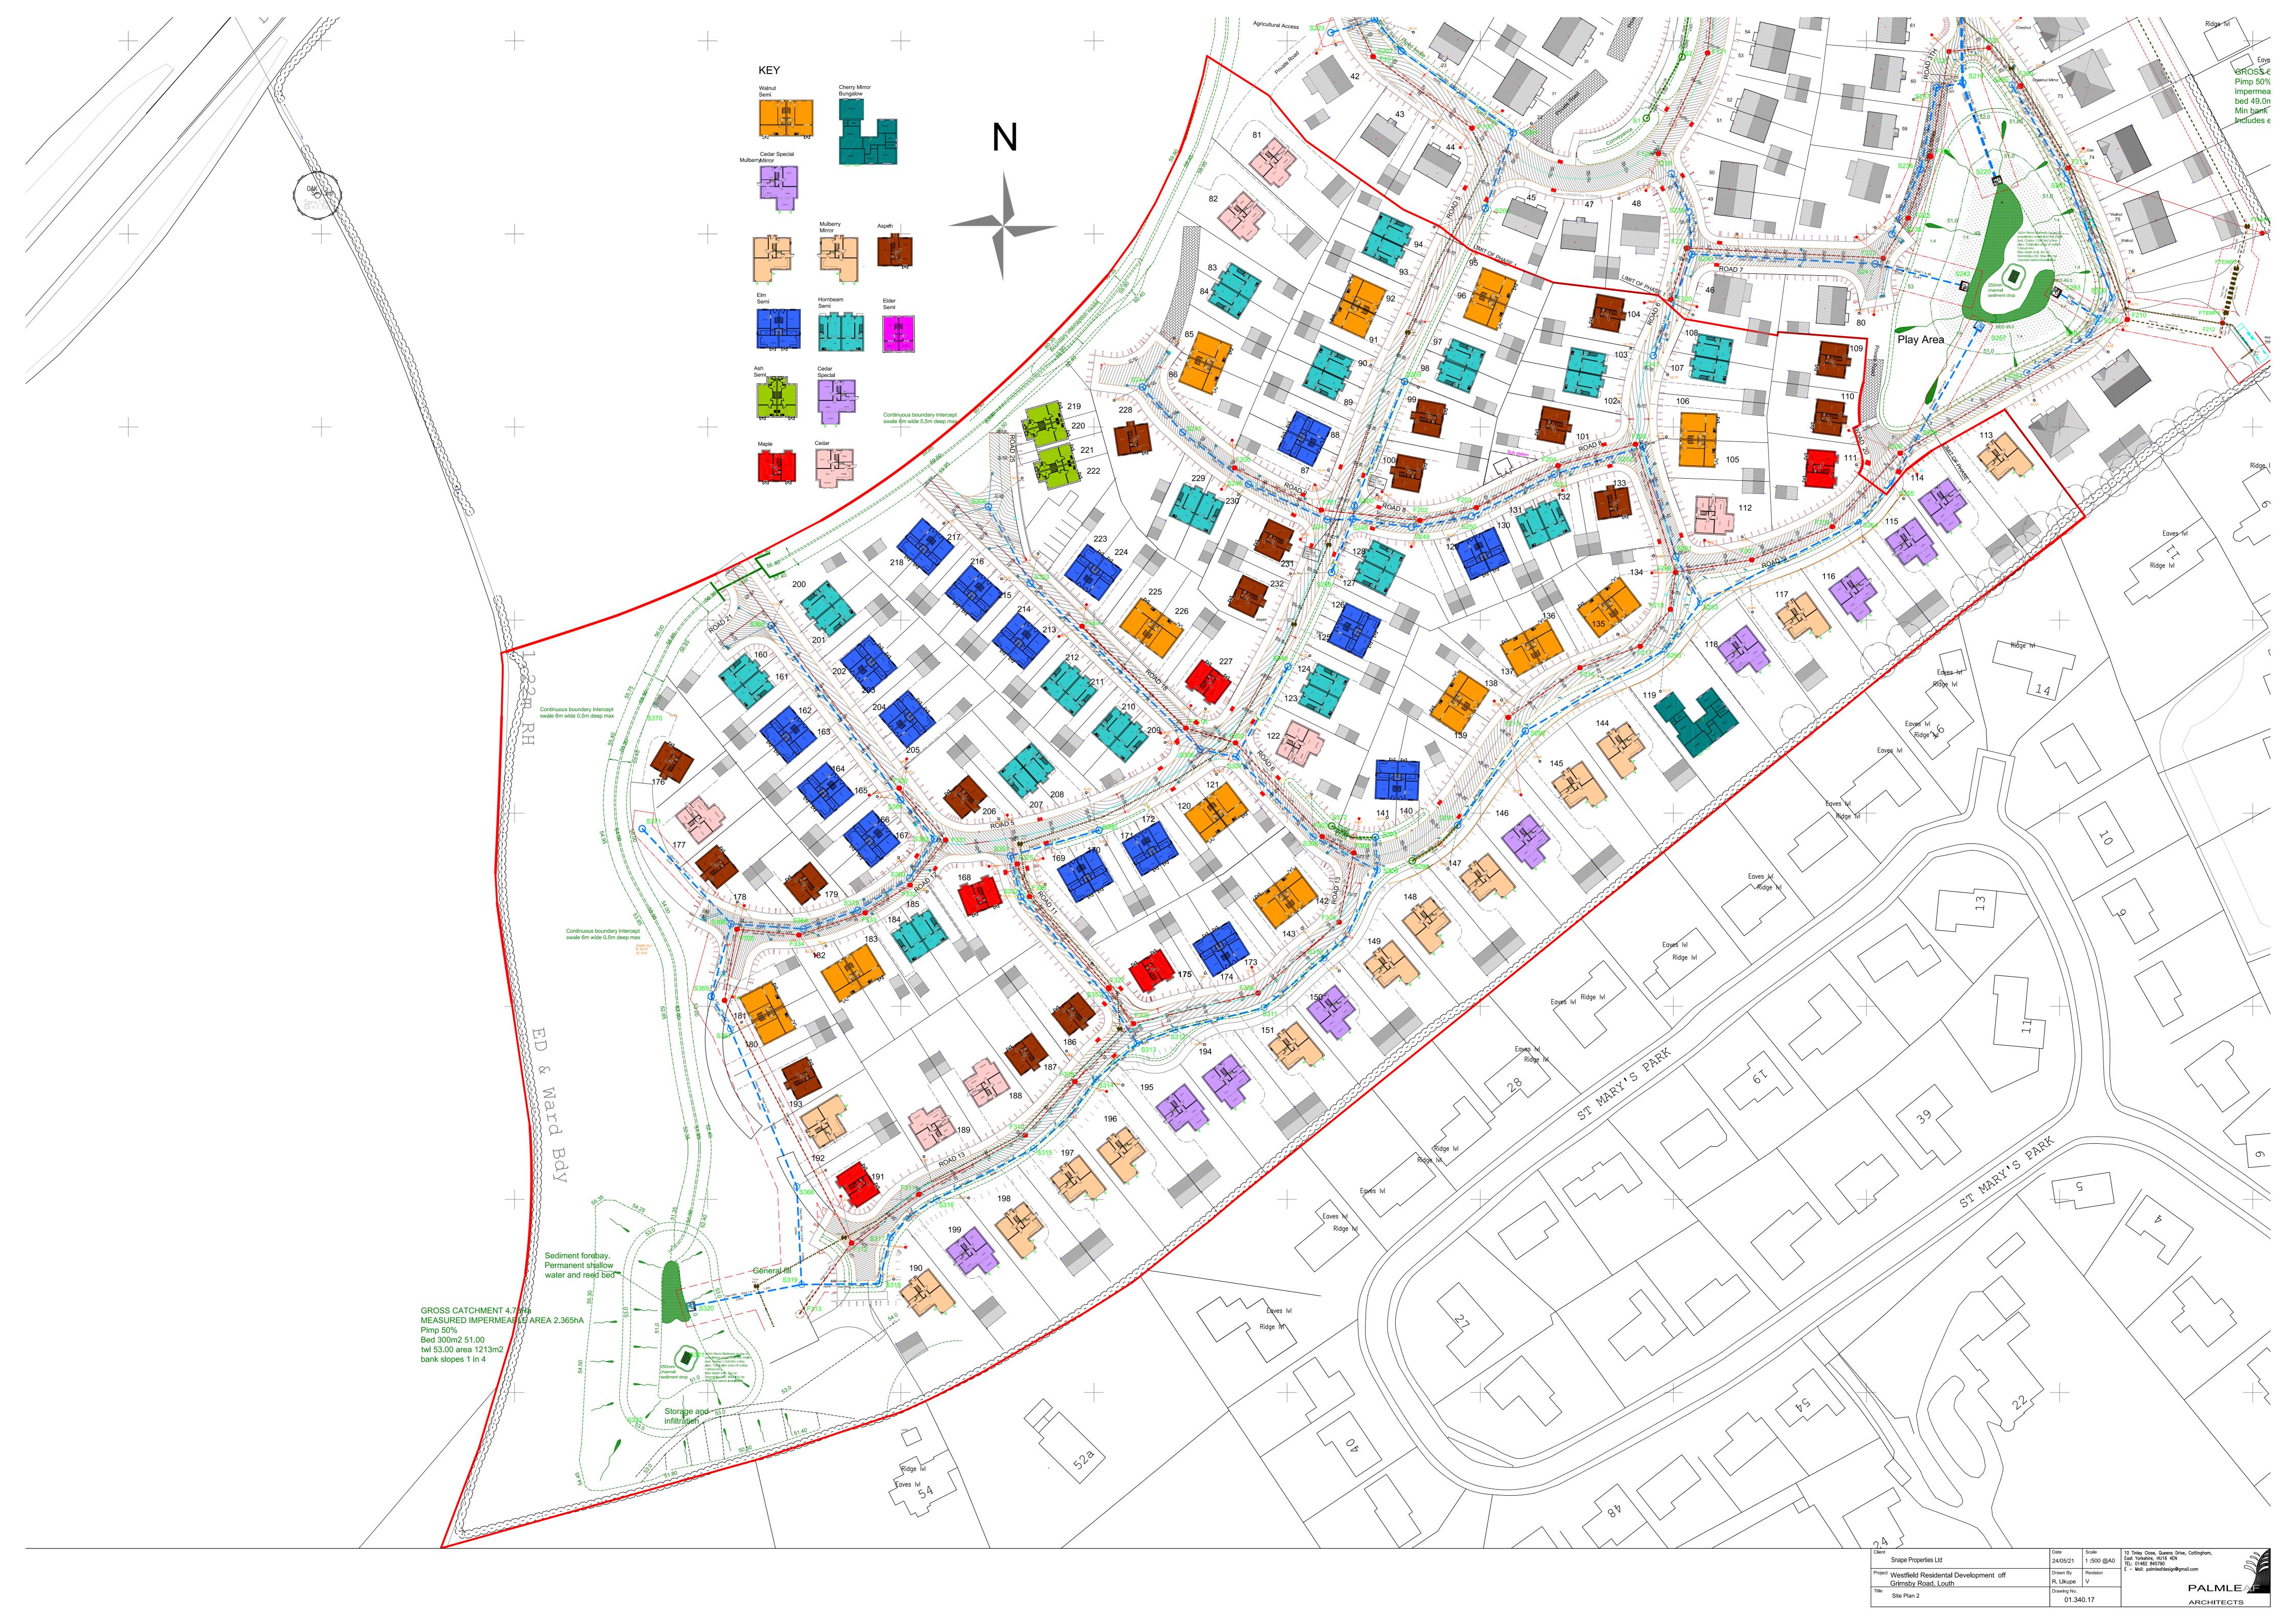

broadband.
- · Wired for Sky.

### **Kitchen**

• Choice of high-quality units with individual designs for each house type, to include branded integrated appliances as follows:- oven, hob, fridge-freezer, dishwasher.

#### **Bathrooms**

- White sanitary ware with chrome finish taps.
- White Roca cabinet to main bathroom.
- Towel rails to all bathrooms.
- Extensive wall tiling to all bathrooms in choice of designs and shades.

#### **Heating**

- Energy efficient gas central heating with thermostatically controlled radiators as design.
- Roof insulation/thermal wall insulation.

## **10 Year Warranty - Premier Guarantee**

Specification is subject to variation without notice. If there are any items which are particularly important to you, please specifically check with the Sales Adviser