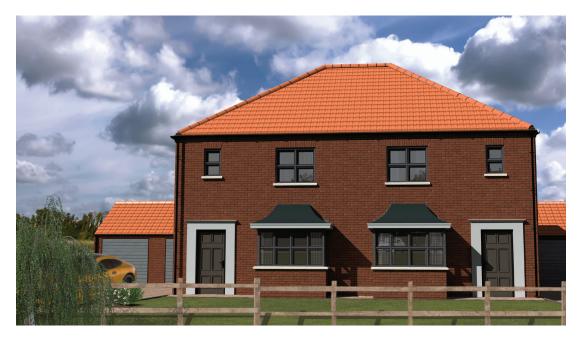

# The Hornbeam

# **Ground Floor**



# First Floor



### **Ground Floor**

## First Floor

| Living Room    | 3300mm x | 5500mm | Bedroom 1 | 3326mm | Х | 3662mm |
|----------------|----------|--------|-----------|--------|---|--------|
| Kitchen Dining | 5410mm x | 3000mm | Bedroom 2 | 3026mm | Х | 3824mm |
| Hall           | 2010mm x | 5500mm | Bedroom 3 | 2310mm | Х | 2713mm |
|                |          |        | Bathroom  | 2010mm | Х | 2363mm |





# WESTFIELD PARK LOUTH

#### STANDARD SPECIFICATION

#### **External Features**

- High performance pre-finished composite front door with security locks.
- Half glazed PVCU back door with multi-point locking system (as planning).
- PVCU double glazed windows.
- Paved footpaths and paved patio area to gardens as design.
- Outside Tap