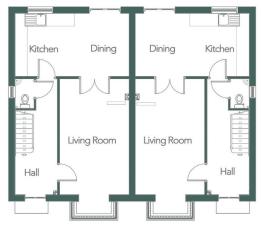

# **Ground Floor**

### **Ground Floor**

## First Floor

| Living Room    | 3300mm x | 5500mm | Bedroom 1 | 3326mm | Х | 3662mm |
|----------------|----------|--------|-----------|--------|---|--------|
| Kitchen Dining | 5410mm x | 3000mm | Bedroom 2 | 3026mm | Х | 3824mm |
| Hall           | 2010mm x | 5500mm | Bedroom 3 | 2310mm | Х | 2713mm |
|                |          |        | Bathroom  | 2010mm | Х | 2363mm |