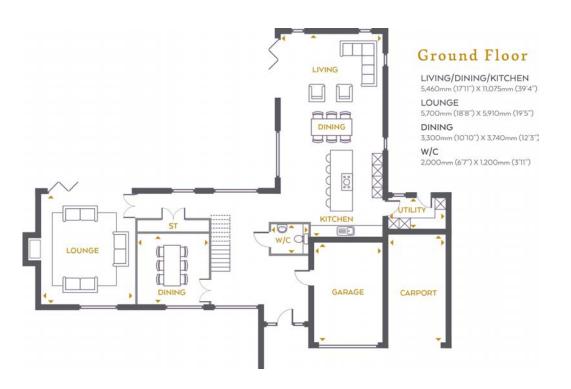

#### Ground floor

Plot two features a contemporary one concept kitchen and dining area with garden views alongside a spacious lounge with built in fireplace, utility room, study and WC.