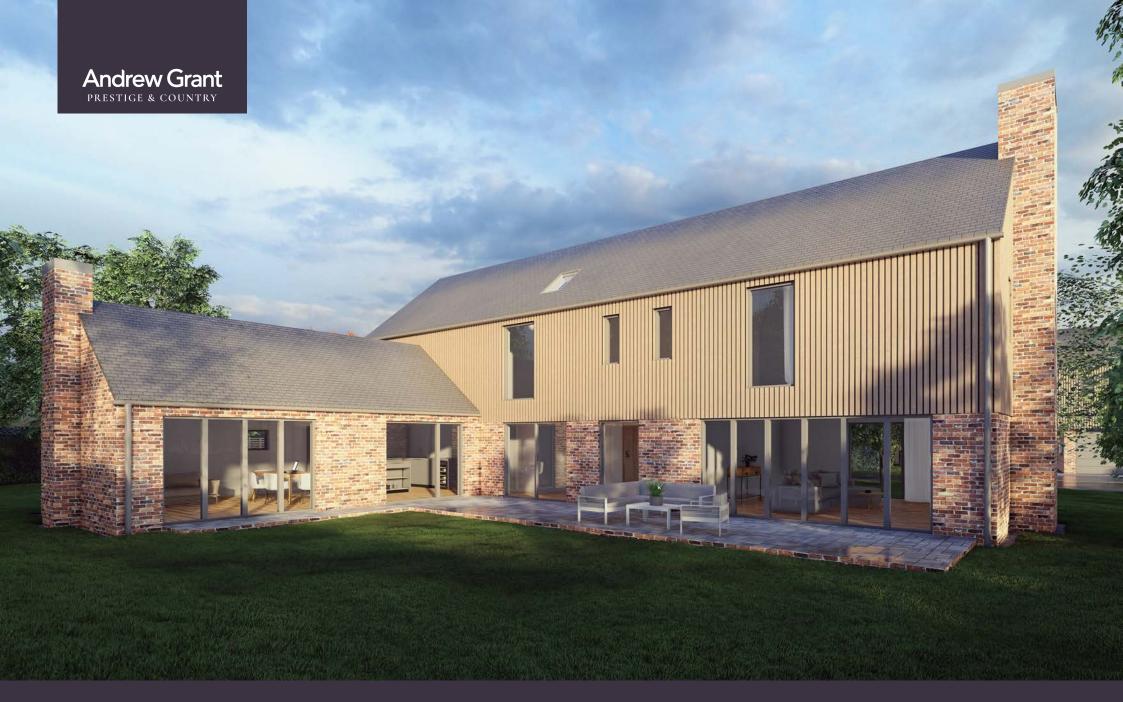

# Plot two, Broughton Place

Drakes Broughton, WR10 2AH

4 Bedrooms 3 Bathrooms 2 Receptions

"A meticulously designed family home with breathtaking views of the Bredon Hills..."

Offers in excess of £1,000,000

2,906 sqft (270 sqm)

This stunningly designed new build is a generous four-bedroom detached home with a lounge, garage and wrap around garden.

#### Ground floor

Plot two features a contemporary one concept kitchen and dining area with garden views alongside a spacious lounge with built in fireplace, utility room, study and WC.