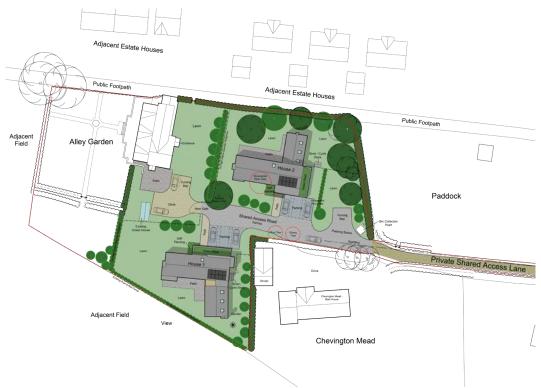

#### Ground floor

Plot two features a contemporary one concept kitchen and dining area with garden views alongside a spacious lounge with built in fireplace, utility room, study and WC.

#### First floor

The landing leads to four double bedrooms, all with built-in storage, a family bathroom. The primary and secondary bedrooms are generous doubles with convenient en suites, while the third and fourth bedrooms are also spacious doubles with views overlooking the garden. The family bathroom, equipped with walk in shower, bath WC and washbasin, completes the upstairs.