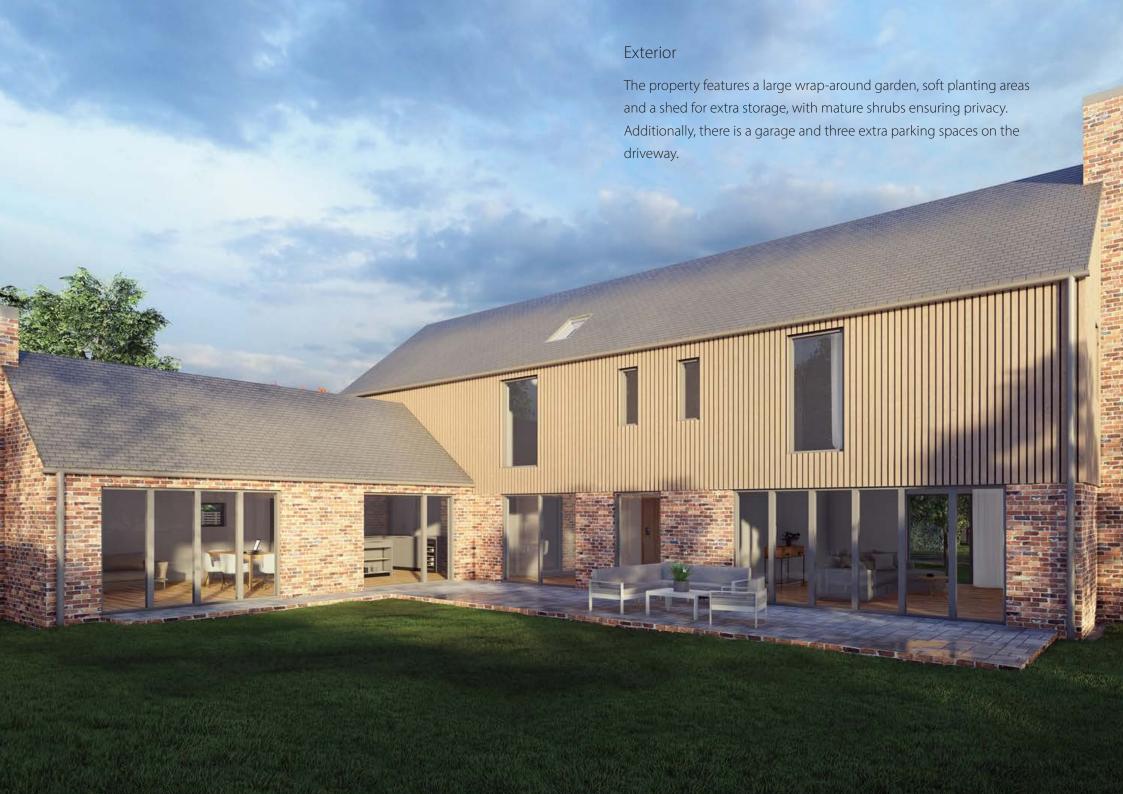

Offers in excess of £1,000,000

2,906 sqft (270 sqm)

This stunningly designed new build is a generous four-bedroom detached home with a lounge, garage and wrap around garden.

#### Scott Richardson Brown CEO

- Contemporary executive home by Damson Homes blends modern elegance with functional living.
- Cutting edge architectural details and superior finishes.
- Four spacious double bedrooms, two of which include luxurious en suites, ensuring comfort and privacy.
- Private wrap-around gardens deliver a serene outdoor space for relaxation and entertaining.
- Garage with three additional parking spaces offer secure and convenient parking options.
- Desirable Worcestershire location combining countryside beauty with nearby amenities, schools and transport links.