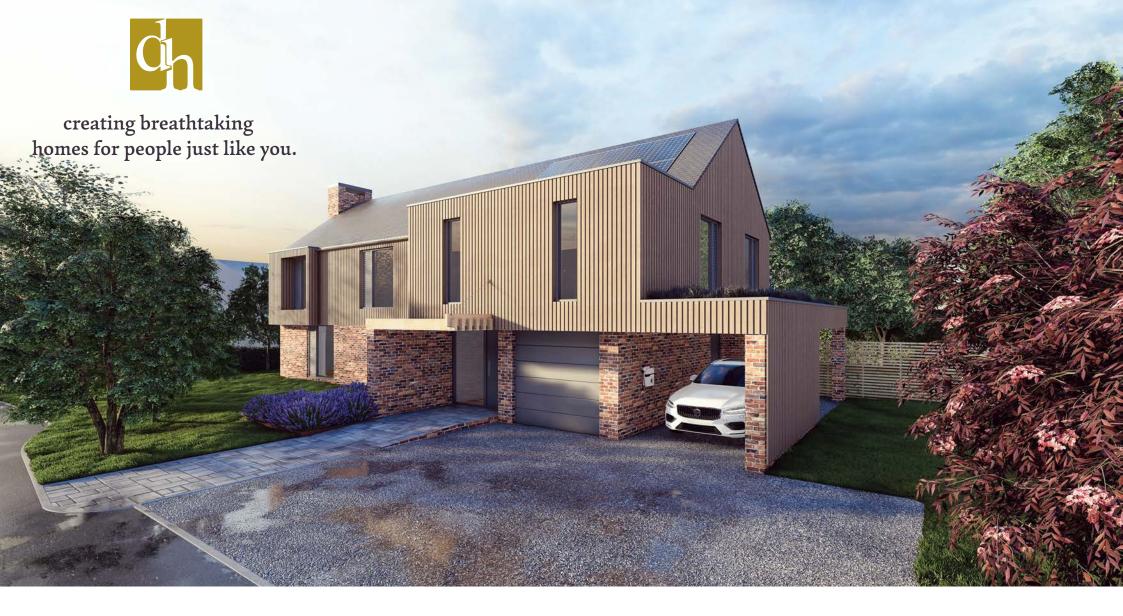

#### Scott Richardson Brown CEO

- Contemporary executive home by Damson Homes blends modern elegance with functional living.
- Cutting edge architectural details and superior finishes.
- Four spacious double bedrooms, two of which include luxurious en suites, ensuring comfort and privacy.
- Private wrap-around gardens deliver a serene outdoor space for relaxation and entertaining.
- Garage with three additional parking spaces offer secure and convenient parking options.
- Desirable Worcestershire location combining countryside beauty with nearby amenities, schools and transport links.

Offers in excess of £1,000,000

2,906 sqft (270 sqm)

This stunningly designed new build is a generous four-bedroom detached home with a lounge, garage and wrap around garden.