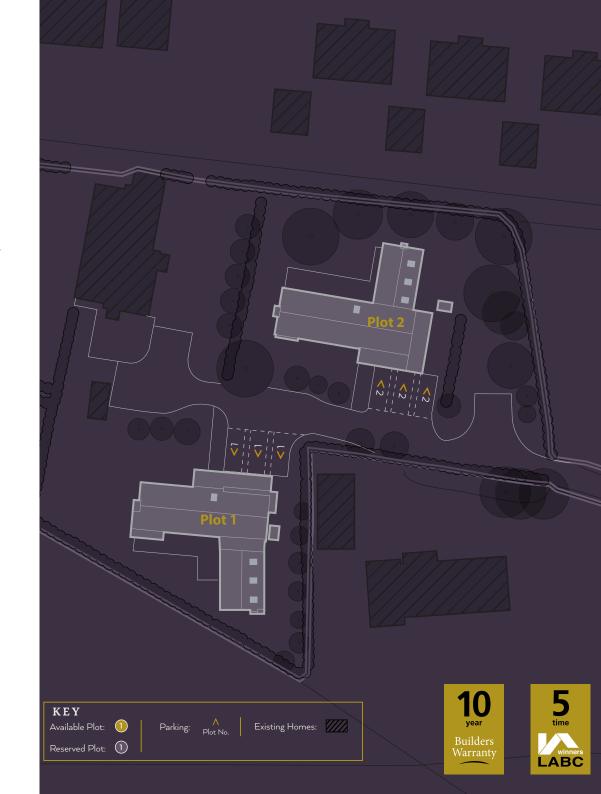

Plot two

Broughton Place, WR10 2AH

# Plot two, Broughton Place

Drakes Broughton, WR10 2AH

4 Bedrooms 3 Bathrooms 2 Receptions

"A meticulously designed family home with breathtaking views of the Bredon Hills..."