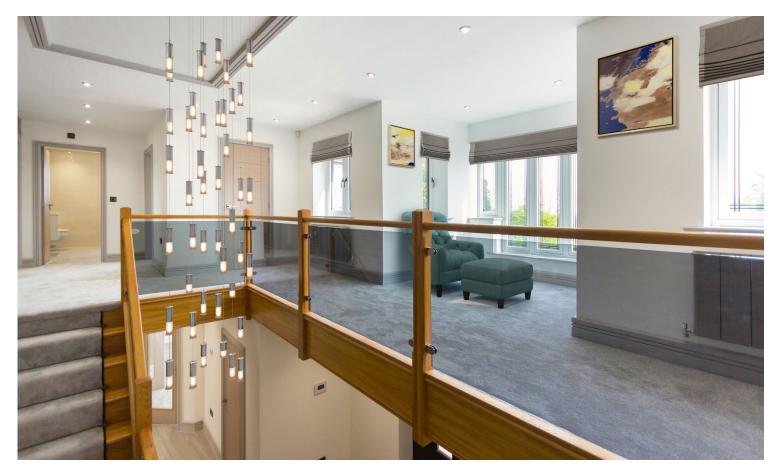

## Elegant spaces

At Damson Homes, we believe that every corner of a home should exude sophistication and comfort. Broughton Place exemplifies this philosophy with its meticulously designed hallways and living spaces. These areas feature refined finishes, from rich hardwood flooring to bespoke millwork, creating an inviting ambiance. Expansive windows allow natural light to flood the spaces, enhancing the sense of openness and tranquility. Each element has been thoughtfully curated to ensure a harmonious blend of elegance and functionality, making every moment spent in these rooms a true pleasure.

These photos are representative of other Damson Homes properties