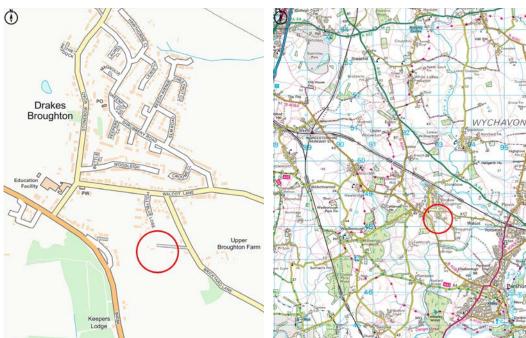

## Location

Drakes Broughton is a delightful village in Worcestershire that combines rural charm with modern convenience. Located a short distance from the town of Pershore, this picturesque village offers a tranquil lifestyle with essential amenities close at hand, ideal for families and professionals alike.

The village boasts a local shop, a Post Office, a hairdresser, a chip shop and both primary and secondary schools. Community life is vibrant, with a village hall, playing fields and scenic footpaths connecting to the neighbouring village of Pinvin.

For a broader range of amenities and schooling options, the nearby towns of Evesham and Worcester are within easy reach, offering a variety of shopping, dining and entertainment choices.

Commuting is convenient with excellent train services from Pershore and Worcestershire Parkway stations. For drivers, Junctions 6 and 7 of the M5 motorway provide straightforward links to Worcester, Birmingham, and the wider West Midlands.