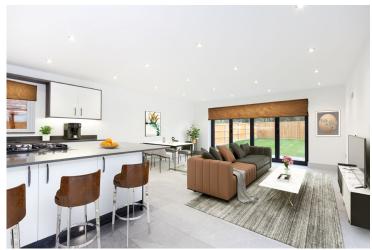

#### Ground floor

Plot two features a contemporary one concept kitchen and dining area with garden views alongside a spacious lounge with built in fireplace, utility room, study and WC.

#### First floor

The landing leads to four double bedrooms, all with built-in storage, a family bathroom. The primary and secondary bedrooms are generous doubles with convenient en suites, while the third and fourth bedrooms are also spacious doubles with views overlooking the garden. The family bathroom, equipped with walk in shower, bath WC and washbasin, completes the upstairs.