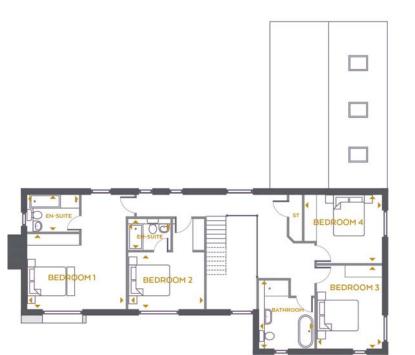

#### First floor

The landing leads to four double bedrooms, all with built-in storage, a family bathroom. The primary and secondary bedrooms are generous doubles with convenient en suites, while the third and fourth bedrooms are also spacious doubles with views overlooking the garden. The family bathroom, equipped with walk in shower, bath WC and washbasin, completes the upstairs.