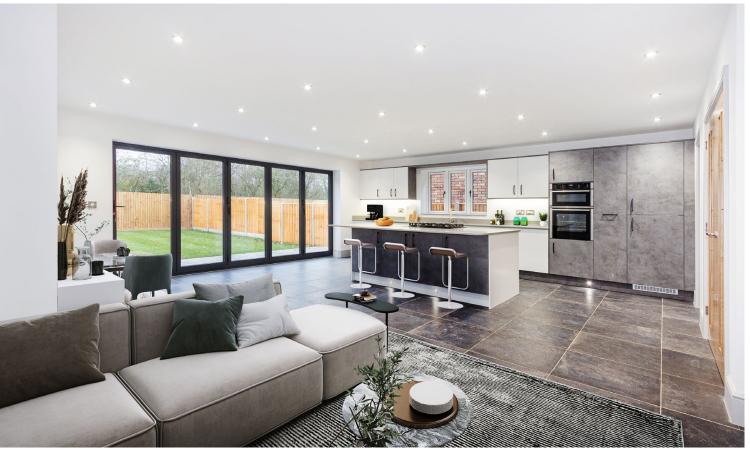

#### Ground floor

Plot two features a contemporary one concept kitchen and dining area with garden views alongside a spacious lounge with built in fireplace, utility room, study and WC.

#### First floor

The landing leads to four double bedrooms, all with built-in storage, a family bathroom. The primary and secondary bedrooms are generous doubles with convenient en suites, while the third and fourth bedrooms are also spacious doubles with views overlooking the garden. The family bathroom, equipped with walk in shower, bath WC and washbasin, completes the upstairs.