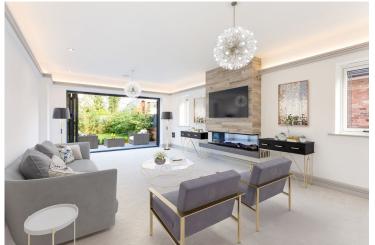

## The ground floor

This family home features a modern open plan kitchen and living area with bi-fold doors that offer stunning views of the garden. Adjacent to the kitchen is a convenient utility room which provides access to the garage. To the right of the ground floor, you will find a generous lounge with a built-in fireplace, a study, an additional dining room and a convenient WC.

These photos are representative of other Damson Homes properties