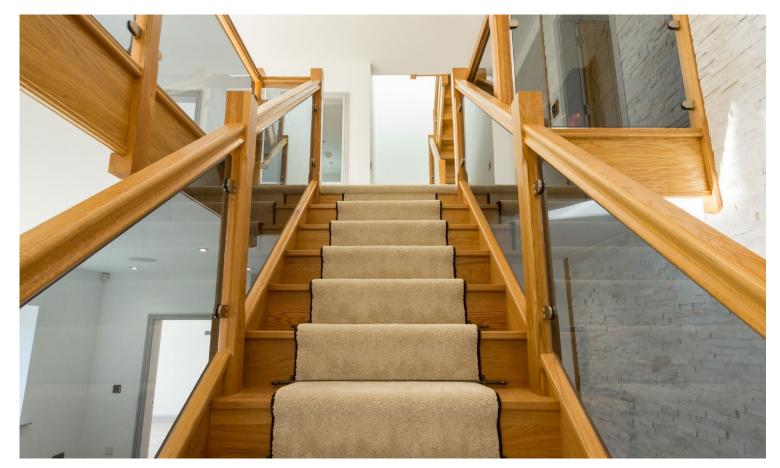

## Elegant spaces

At Damson Homes, we believe that every corner of a home should exude sophistication and comfort. Broughton Place exemplifies this philosophy with its meticulously designed hallways and living spaces. These areas feature refined finishes, from rich hardwood flooring to bespoke millwork, creating an inviting ambiance. Expansive windows allow natural light to flood the spaces, enhancing the sense of openness and tranquility. Each element has been thoughtfully curated to ensure a harmonious blend of elegance and functionality, making every moment spent in these rooms a true pleasure.

These photos are representative of other Damson Homes properties