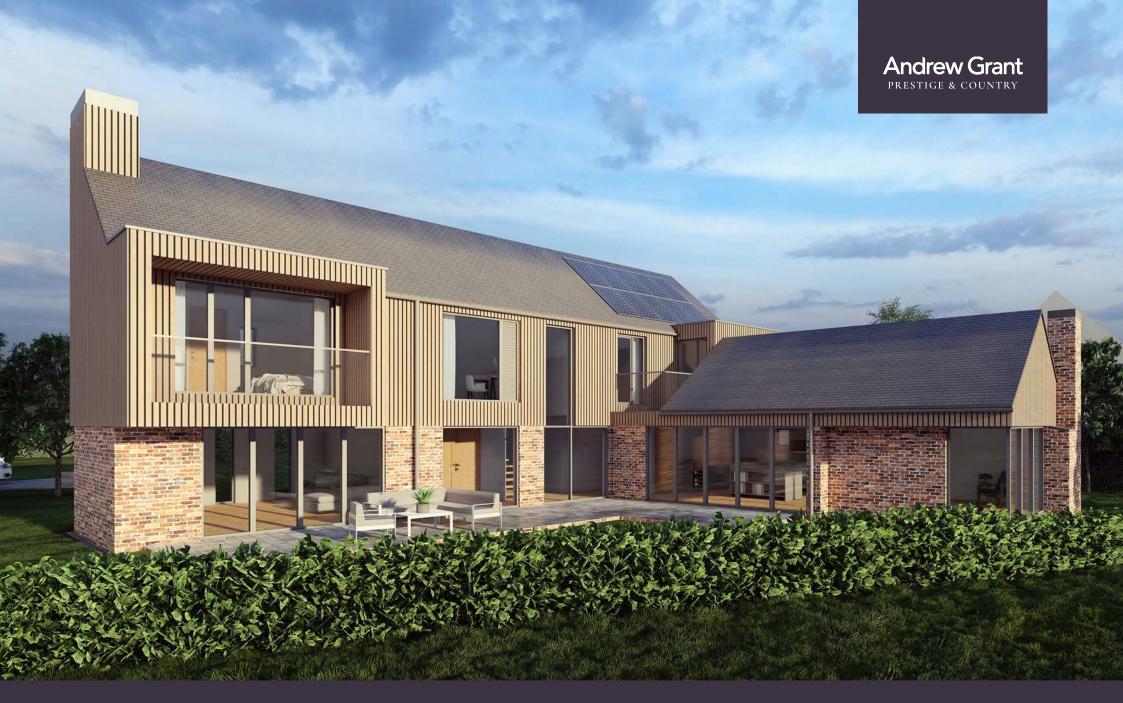

# Plot one, Broughton Place

Drakes Broughton, WR10 2AH

4 Bedrooms 4 Bathrooms 3 Receptions

"A meticulously designed family home with breathtaking views of the Bredon Hills....."

Offers in excess of £1,150,000

3,143 sq ft (292 sq m)

This new build is a spacious detached four bedroom home with a balcony overlooking the wrap-around garden and ample space for parking and a garage.

## The ground floor

This family home features a modern open plan kitchen and living area with bi-fold doors that offer stunning views of the garden. Adjacent to the kitchen is a convenient utility room which provides access to the garage. To the right of the ground floor, you will find a generous lounge with a built-in fireplace, a study, an additional dining room and a convenient WC.

### The first floor

As you ascend the staircase from the hallway, the landing provides access to four double bedrooms, each featuring built-in wardrobes and private en suites equipped with a walk-in shower, WC and washbasin. The primary bedroom also boasts a seating area and a Juliette balcony. Large windows throughout offer wonderful views of the garden enhancing the sense of tranquillity and space.