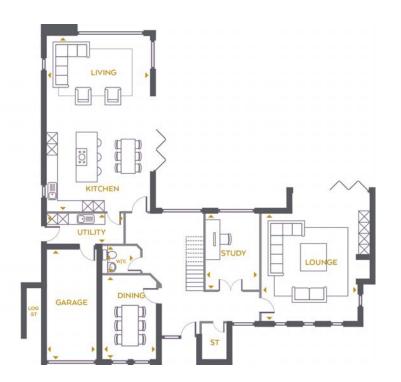

## Ground Floor

LIVING/KITCHEN/DINING

9,780mm (321") X 5,797.5mm (19'0")

UTILITY

4,292.4mm (14'1") X 1,700mm (5'7")

WC

2,140mm (71") X 1,500mm (4"11")

DINING

3,035mm (9'11") X 4,708mm (15'5")

STUDY

3,000mm (9'11") X 4,270mm (14'0")

LOUNGE

5,377.5mm (17'8") X 6,022.5mm (19'9")

STORE

1,410mm (4'8") X 2,017.5mm (6'7")

GARAGE

2,800mm (9'2") X 6,160mm (20'3")

## The ground floor

This family home features a modern open plan kitchen and living area with bi-fold doors that offer stunning views of the garden. Adjacent to the kitchen is a convenient utility room which provides access to the garage. To the right of the ground floor, you will find a generous lounge with a built-in fireplace, a study, an additional dining room and a convenient WC.