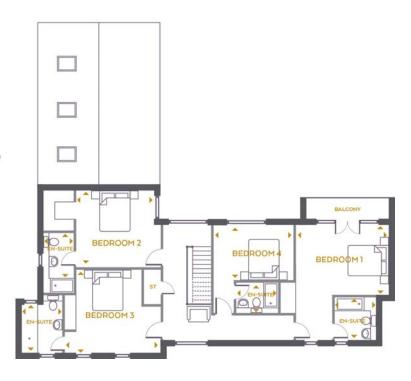

#### BEDROOM 1

4,335mm (14'3") X 4,785mm (15'8")

#### **EN-SUITE**

2,172.5mm (7'2") X 2,242.5mm (7'4")

#### BEDROOM 2

4,077.5mm (13'5") X 4,020.3mm (13'2")

#### **EN-SUITE**

1,600mm (5'3") X 2,520mm (8'3")

#### BEDROOM 3

5,015mm (16'5") X 4,344.9mm (14'3")

#### **EN-SUITE**

2,125mm (6'11") X 2,522.4mm (8'3")

#### BEDROOM 4

4,717.5mm (15'6") X 2,991.9mm (9'8")

#### **EN-SUITE**

2,597.5mm (8'6") X 1,490.8mm (4'11")

### The first floor

As you ascend the staircase from the hallway, the landing provides access to four double bedrooms, each featuring built-in wardrobes and private en suites equipped with a walk-in shower, WC and washbasin. The primary bedroom also boasts a seating area and a Juliette balcony. Large windows throughout offer wonderful views of the garden enhancing the sense of tranquillity and space.