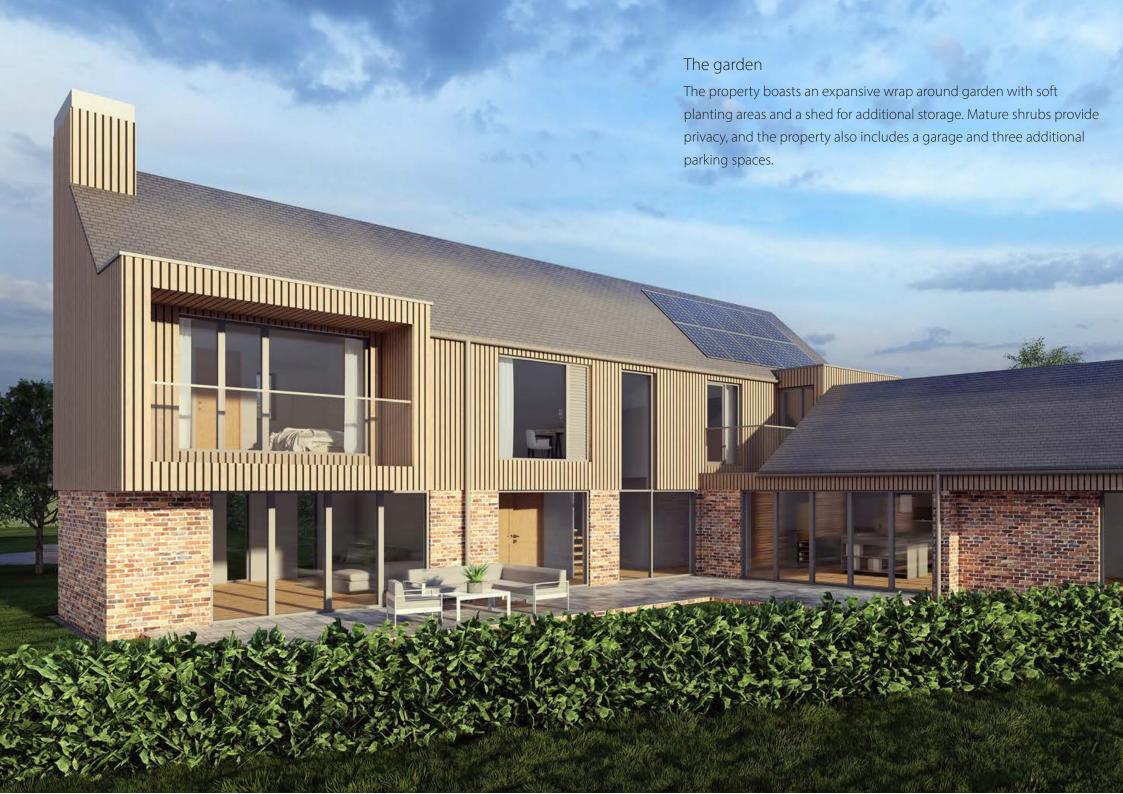

Offers in excess of £1,150,000

3,143 sq ft (292 sq m)

This new build is a spacious detached four bedroom home with a balcony overlooking the wrap-around garden and ample space for parking and a garage.