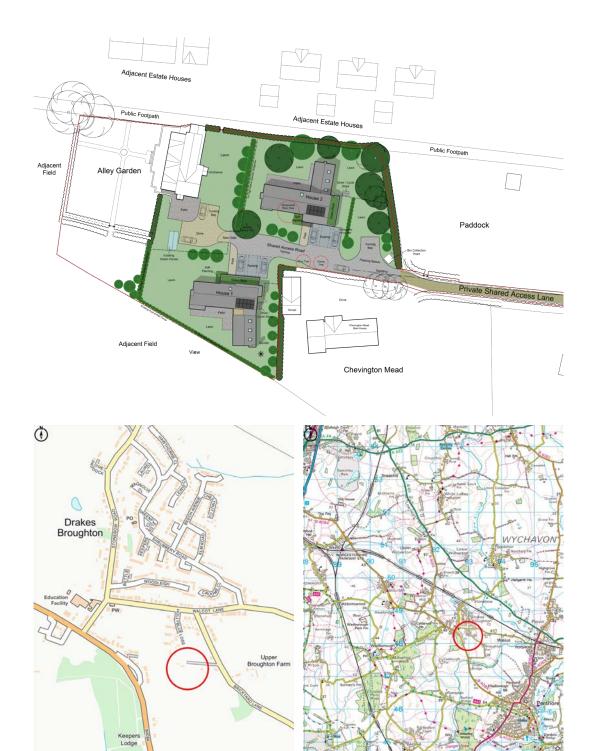

## Location

Drakes Broughton is a delightful village in Worcestershire that combines rural charm with modern convenience. Located a short distance from the town of Pershore, this picturesque village offers a tranquil lifestyle with essential amenities close at hand, ideal for families and professionals alike.

The village boasts a local shop, a Post Office, a hairdresser, a chip shop and both primary and secondary schools. Community life is vibrant, with a village hall, playing fields and scenic footpaths connecting to the neighbouring village of Pinvin.

For a broader range of amenities and schooling options, the nearby towns of Evesham and Worcester are within easy reach, offering a variety of shopping, dining and entertainment choices.

Commuting is convenient with excellent train services from Pershore and Worcestershire Parkway stations. For drivers, Junctions 6 and 7 of the M5 motorway provide straightforward links to Worcester, Birmingham, and the wider West Midlands.