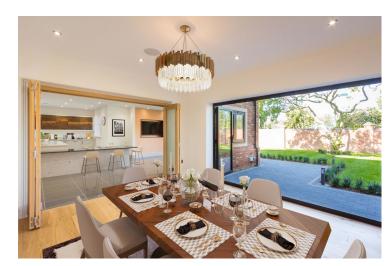

## Elegant spaces

At Damson Homes, we believe that every corner of a home should exude sophistication and comfort. Broughton Place exemplifies this philosophy with its meticulously designed hallways and living spaces. These areas feature refined finishes, from rich hardwood flooring to bespoke millwork, creating an inviting ambiance. Expansive windows allow natural light to flood the spaces, enhancing the sense of openness and tranquility. Each element has been thoughtfully curated to ensure a harmonious blend of elegance and functionality, making every moment spent in these rooms a true pleasure.

These photos are representative of other Damson Homes properties