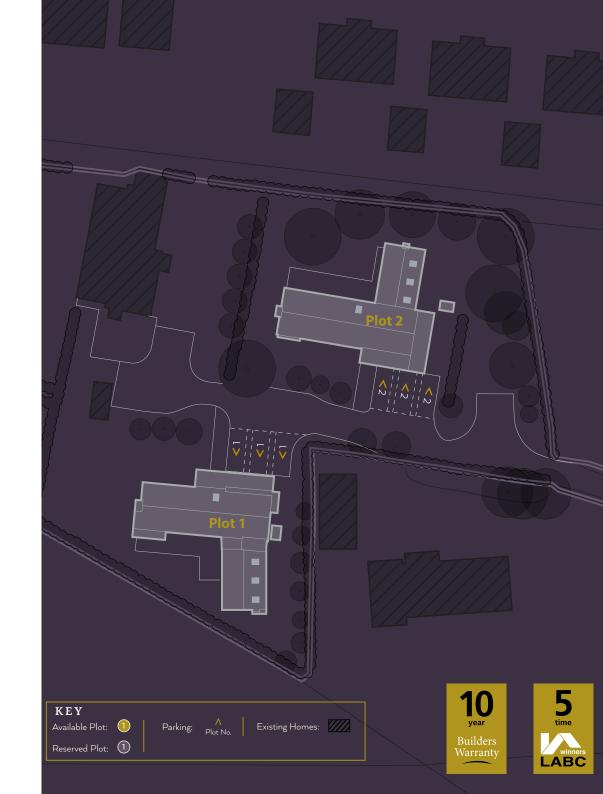

Plot one

Broughton Place, WR10 2AH

# Plot one, Broughton Place

Drakes Broughton, WR10 2AH

4 Bedrooms 4 Bathrooms 3 Receptions

"A meticulously designed family home with breathtaking views of the Bredon Hills....."