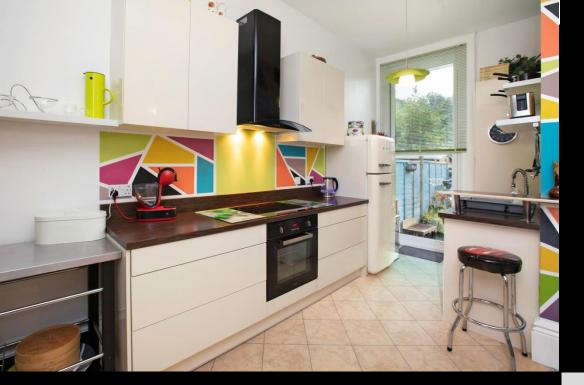

This delightful apartment situated on Wolborough Hill benefits from spacious living areas, two bedrooms, a large basement area providing for a range of uses and has a private garden and parking.

The accommodation comprises the entrance hallway with the original flooring which opens to the delightful living/kitchen room which features a remote control gas fire with a slate surround and large double glazed sash windows overlooking the garden. The modern kitchen features a range of matching wall and base level units with a mixer tap sink and drainer. Built in appliances include an oven and ceramic hob and there is space of a fridge/freezer and washing machine and a double glazed sash window to the garden. There are two double bedrooms leading from the entrance hallway and one of the bedrooms provides access to the conservatory/porch with double doors to the garden. The bathroom features a low level flush WC, pedestal wash hand basin, freestanding bath and separate shower cubicle and there is a window to the side.