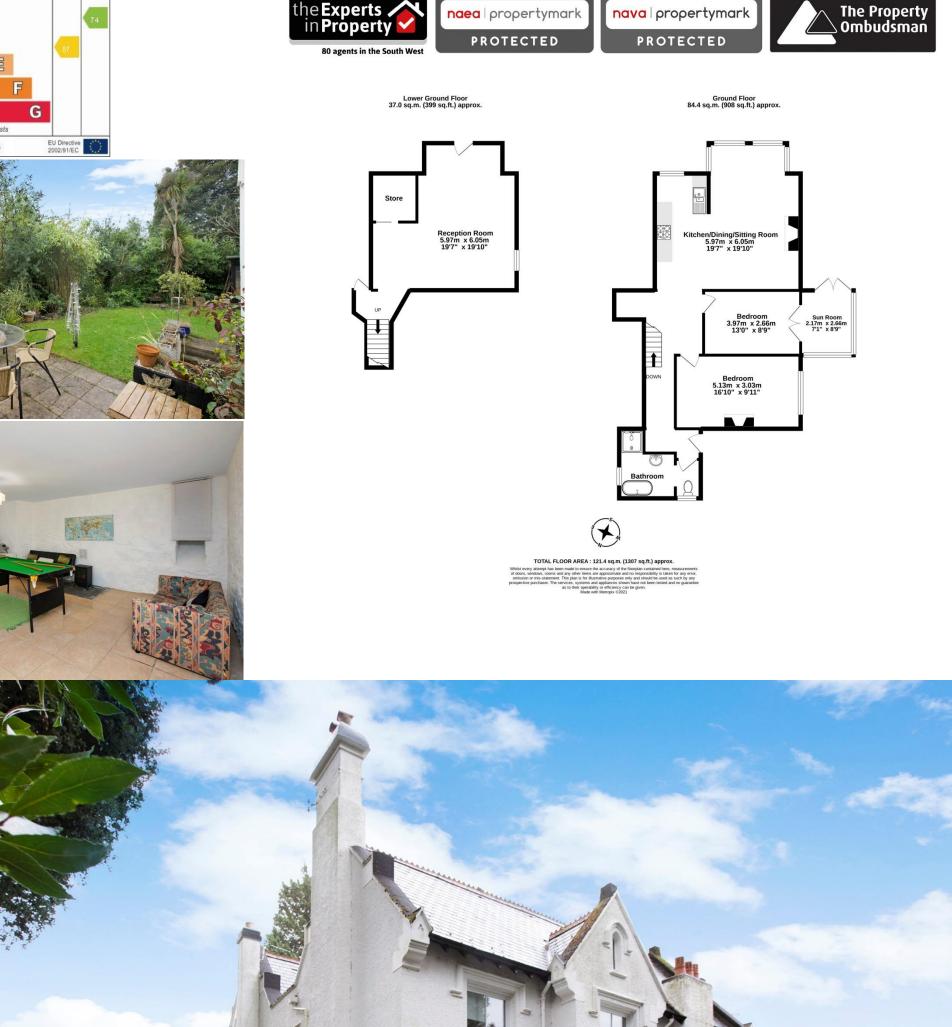

Access via a floor hatch leads to stairs to the lower ground floor which has been re-developed by the current owners, creating a superb space providing for a range of uses including a guest suite or family room with tiled flooring and a double glazed door to the garden offering self contained access. This useful space has potential for an en suite bathroom and also gives access to

additional under house storage space.

**Notice** These details are for guidance only and complete accuracy cannot be guaranteed. If there is any point, which is of particular importance, verification should be obtained. They do not constitute a contract or part of a contract. All measurements are approximate. No apparatus, equipment, fixture or fitting has been tested. Items shown in photographs are NOT necessarily included. Interested Parties are advised to check availability and make an appointment to view before travelling to see a property. References to the Tenure of the property are based on information supplied by the Sellers so Buyers should obtain verification from their Solicitor.