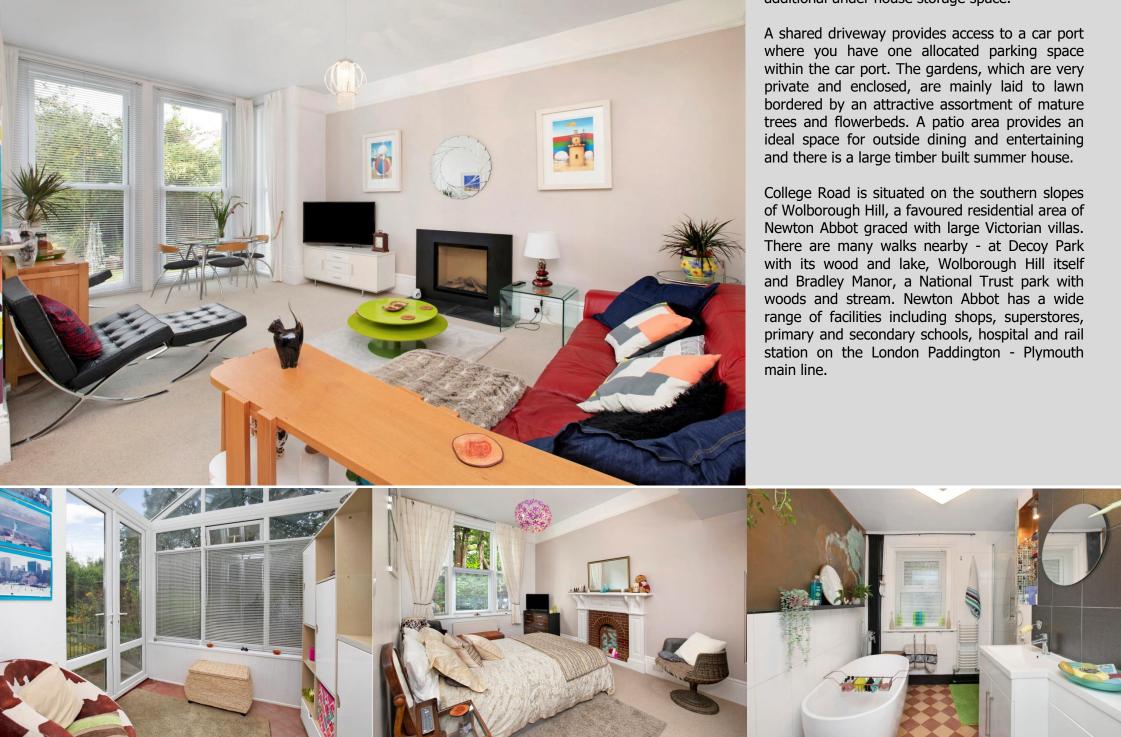

This delightful apartment situated on Wolborough Hill benefits from spacious living areas, two bedrooms, a large basement area providing for a range of uses and has a private garden and parking.

The accommodation comprises the entrance hallway with the original flooring which opens to the delightful living/kitchen room which features a remote control gas fire with a slate surround and large double glazed sash windows overlooking the garden. The modern kitchen features a range of matching wall and base level units with a mixer tap sink and drainer. Built in appliances include an oven and ceramic hob and there is space of a fridge/freezer and washing machine and a double glazed sash window to the garden. There are two double bedrooms leading from the entrance hallway and one of the bedrooms provides access to the conservatory/porch with double doors to the garden. The bathroom features a low level flush WC, pedestal wash hand basin, freestanding bath and separate shower cubicle and there is a window to the side.

Access via a floor hatch leads to stairs to the lower ground floor which has been re-developed by the current owners, creating a superb space providing for a range of uses including a guest suite or family room with tiled flooring and a double glazed door to the garden offering self contained access. This useful space has potential for an en suite bathroom and also gives access to