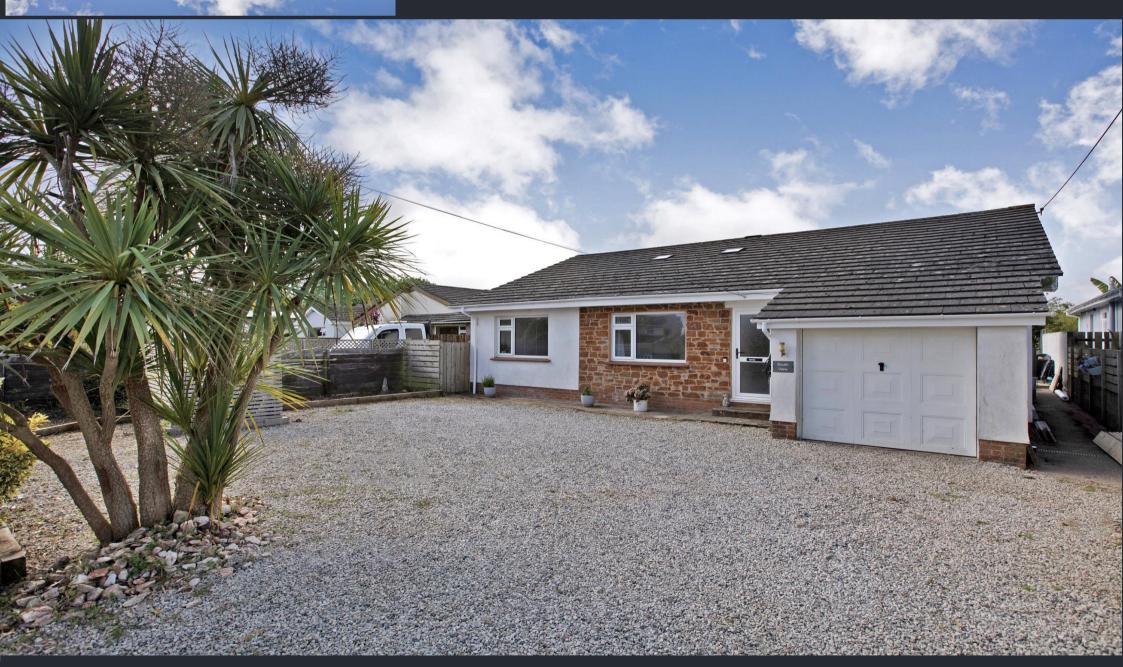

Our View "A property all on one level with delighful gardens"

This detached four bedroom bungalow features well presented accommodation throughout with delightful spacious and private gardens that must be seen to be appreciated, located at Stoneyhill on the outskits of Abbotskerswell

door leading to the rear porch and utility space where you have space and plumbing for washing machine and tumble dryer with double glazed window to side access is also found to the garden. From the entrance hallway you have access to the four bedrooms all of which feature double glazed windows providing lots of natural light, the master bedroom benefits large built-in wardrobes, one of the bedrooms has loft hatch providing access to the loft space, completing the accommodation is the spacious and well-appointed family bathroom suite comprising low level flush WC, feature dual wash handbasin with storage beneath, panel bath and main shower, part tiled walls, extractor fan, inset spotlights and two obscured double glaze windows to the to the side. Externally Southview features spacious and well-maintained gardens, to the front of stone chip driveway provides ample parking leading to front entrance and garage which features metal up and over door power and light provided. To the rear you have an exceptional, spacious garden which must be seen to be appreciated, a large extended patio which runs the whole width of the property and access from the living space and utility providing an ideal area for outside dining and entertaining onto a very spacious level lawn, The garden backs onto fields and countryside at rear providing much privacy.