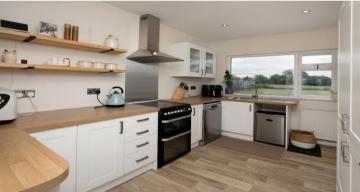

The accommodation comprises an entrance porch way with tiled flooring and opening through to the entrance hallway with wood effect flooring which continues throughout much of the property, access to the principal rooms including the spacious living / dining room situated at the rear of the property enjoying double glazed windows and door enjoying delightful views over the garden and surrounding countryside, inset spotlights, continued flooring, serving hatch to the kitchen which is found from the hallway, A modern fitted kitchen with range of matching wall and base level units, stainless steel mixer tap sink and drainer, built-in fridge freezer and space for dishwasher, cooker point with extraction hood / light above, inset spotlights, double glazed window overlooking garden and