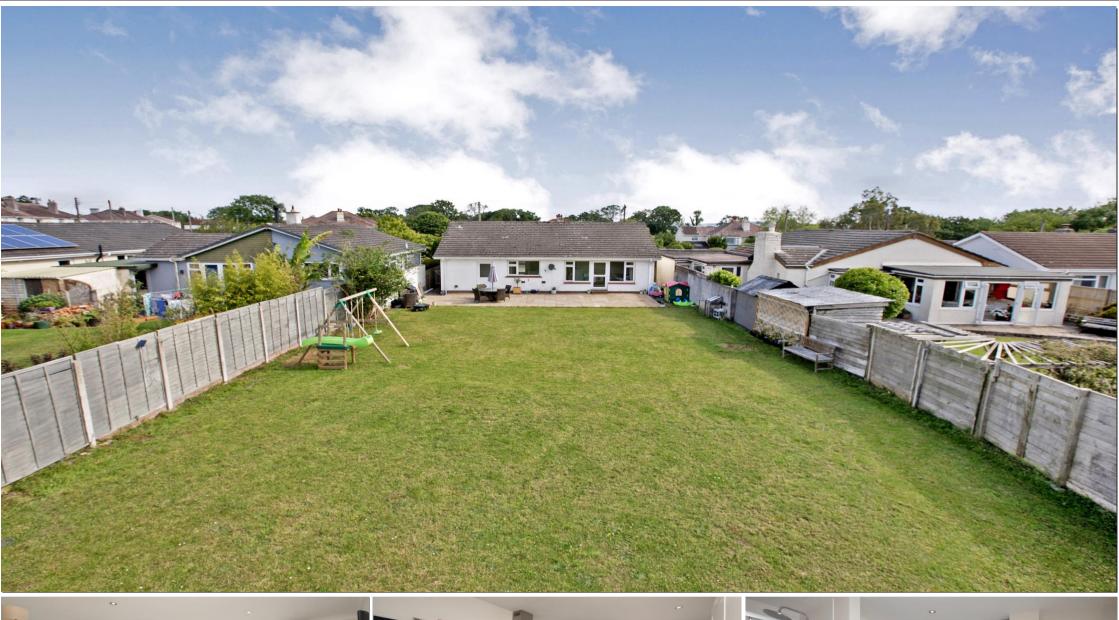

Our View "A property all on one level with delighful gardens"

This detached four bedroom bungalow features well presented accommodation throughout with delightful spacious and private gardens that must be seen to be appreciated, located at Stoneyhill on the outskits of Abbotskerswell

door leading to the rear porch and utility space where you have space and plumbing for washing machine and tumble dryer with double glazed window to side access is also found to the garden. From the entrance hallway you have access to the four bedrooms all of which feature double glazed windows providing lots of natural light, the master bedroom benefits large built-in wardrobes, one of the bedrooms has loft hatch providing access to the loft space, completing the accommodation is the spacious and well-appointed family bathroom suite comprising low level flush WC, feature dual wash handbasin with storage beneath, panel bath and main shower, part tiled walls, extractor fan, inset spotlights and two obscured double glaze windows to the to the side. Externally Southview features spacious and well-maintained gardens, to the front of stone chip driveway provides ample parking leading to front entrance and garage which features metal up and over door power and light provided. To the rear you have an exceptional, spacious garden which must be seen to be appreciated, a large extended patio which runs the whole width of the property and access from the living space and utility providing an ideal area for outside dining and entertaining onto a very spacious level lawn, The garden backs onto fields and countryside at rear providing much privacy.