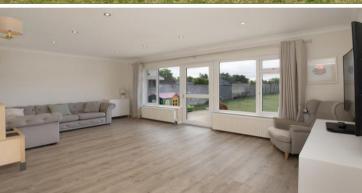

The accommodation comprises an entrance porch way with tiled flooring and opening through to the entrance hallway with wood effect flooring which continues throughout much of the property, access to the principal rooms including the spacious living / dining room situated at the rear of the property enjoying double glazed windows and door enjoying delightful views over the garden and surrounding countryside, inset spotlights, continued flooring, serving hatch to the kitchen which is found from the hallway, A modern fitted kitchen with range of matching wall and base level units, stainless steel mixer tap sink and drainer, built-in fridge freezer and space for dishwasher, cooker point with extraction hood / light above, inset spotlights, double glazed window overlooking garden and