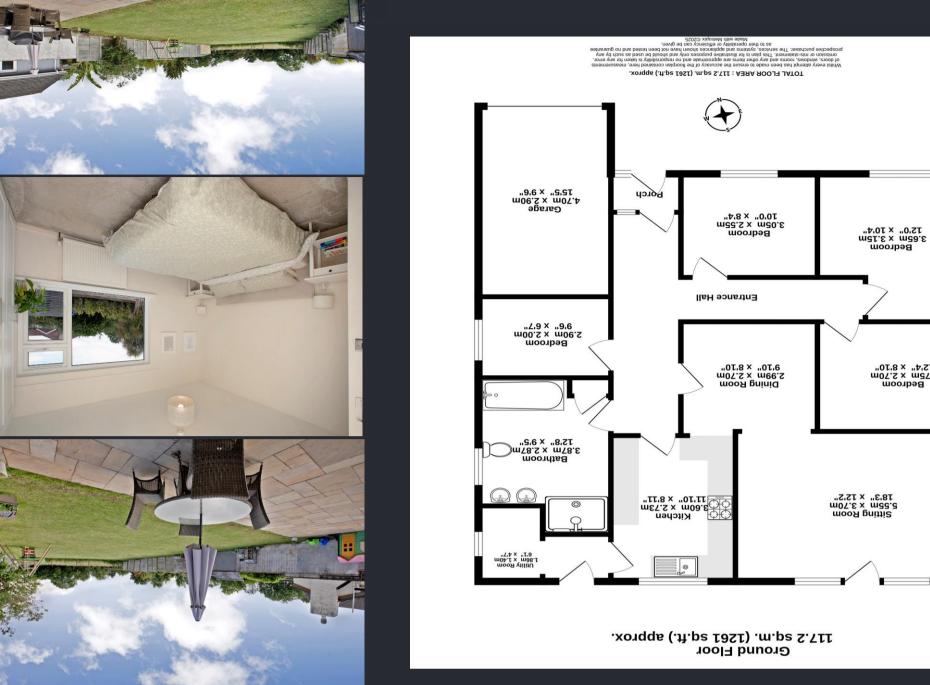

The accommodation comprises an entrance porch way with tiled flooring and opening through to the entrance hallway with wood effect flooring which continues throughout much of the property, access to the principal rooms including the spacious living / dining room situated at the rear of the property enjoying double glazed windows and door enjoying delightful views over the garden and surrounding countryside, inset spotlights, continued flooring, serving hatch to the kitchen which is found from the hallway, A modern fitted kitchen with range of matching wall and base level units, stainless steel mixer tap sink and drainer, built-in fridge freezer and space for dishwasher, cooker point with extraction hood / light above, inset spotlights, double glazed window overlooking garden and

door leading to the rear porch and utility space where you have space and plumbing for washing machine and tumble dryer with double glazed window to side access is also found to the garden. From the entrance hallway you have access to the four bedrooms all of which feature double glazed windows providing lots of natural light, the master bedroom benefits large built-in wardrobes, one of the bedrooms has loft hatch providing access to the loft space, completing the accommodation is the spacious and well-appointed family bathroom suite comprising low level flush WC, feature dual wash handbasin with storage beneath, panel bath and main shower, part tiled walls, extractor fan, inset spotlights and two obscured double glaze windows to the to the side. Externally Southview features spacious and well-maintained gardens, to the front of stone chip driveway provides ample parking leading to front entrance and garage which features metal up and over door power and light provided. To the rear you have an exceptional, spacious garden which must be seen to be appreciated, a large extended patio which runs the whole width of the property and access from the living space and utility providing an ideal area for outside dining and entertaining onto a very spacious level lawn, The garden backs onto fields and countryside at rear providing much privacy.