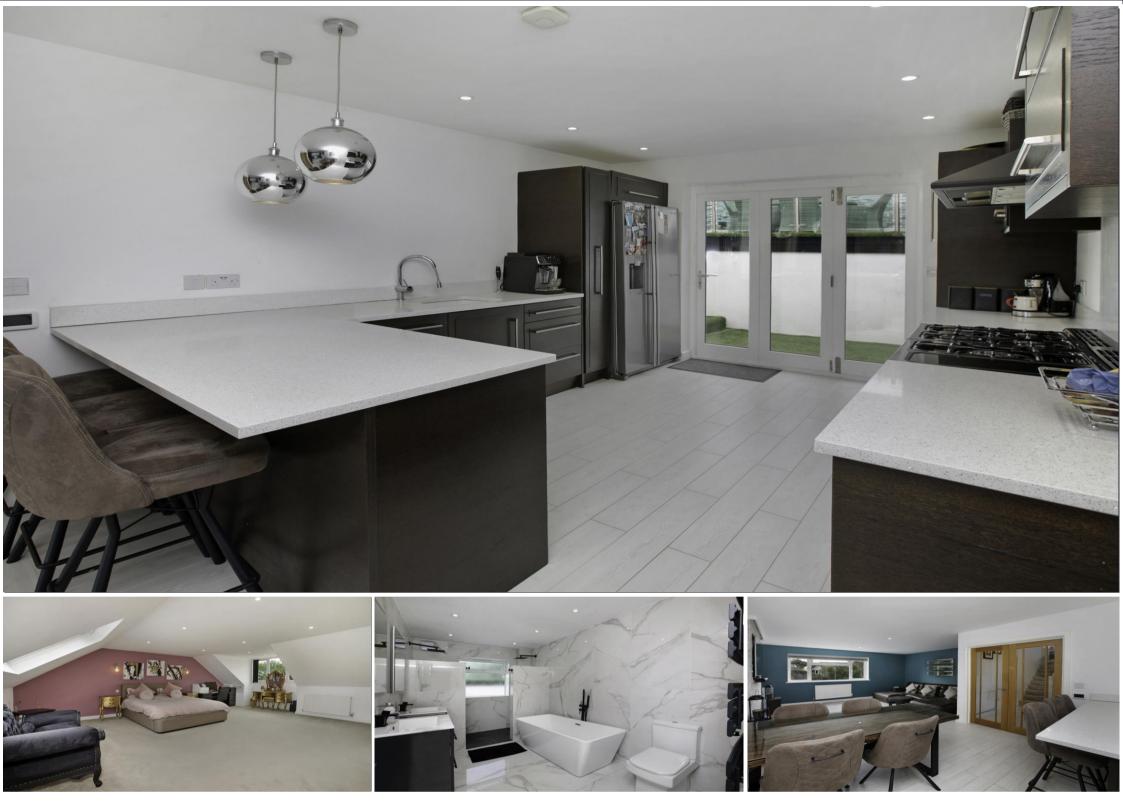

The accommodation begins with the entrance hallway with tiled flooring and inner hallway which leads to a storage area housing boiler, access to the spacious and versatile downstairs family room, this room currently used as a games / cinema room could also be utilised as a self-contained one bedroom annexe with the benefits of a modern fitted ensuite shower room comprising low level flush WC, pedestal wash hand basin with storage beneath and shower, additionally you have access to a fitted kitchen comprising a range of matching units, stainless steel mixer tap sink and drainer, cooker with extraction hood and light above and space for appliances such as washing machine, tumble dryer and fridge freezer, additional storage space, the family room benefits double glazed windows doors onto the front and storage cupboard housing metres. From the entrance hallway stairs rise to the first floor landing with tiled flooring which continues throughout much of this floor, internal doors lead to the main living space which features a stunning kitchen onto dining and living space, the kitchen itself features a matching range of wall and base level units with granite work surfaces,

mixer tap sink and integrated drainer, space for large fridge freezer, rangemaster cooker with extraction hood / light above, built-in dishwasher, double glazed bifold doors which lead out onto the garden, inset spotlights, under floor heating throughout the entire kitchen/living room, The living room features a double glazed window to the front enjoying a pleasant open outlook. From the landing space on the first floor you have access to two double bedrooms both of which feature double glaze windows to either front or rear, completing the accommodation on this floor is the stunning family bathroom suite comprising a low level flush WC, dual wash handbasins with storage beneath and separate individual mirrors, freestanding bath with center tap system and feature walk in shower incorporating two separate rainfall showers, double glazed obscured window to rear, fully tiled floor and walls, bathroom which must seem to be appreciated. Stairs rise from the landing to the second floor where from the landing space double internal doors lead to the superb and spacious master bedroom suite an exceptional size with double glazed window to front and Velux window to the rear providing plenty of natural light, storage in eaves, Opening leads to a walk in wardrobe which has a range of built-in storage and shelving with double glazed window to front and inset spotlights, the ensuite shower room features a low level of flush WC, pedestal wash hand basin with storage beneath and shower, fully tiled walls and flooring with a window to rear. Externally the property features well maintained gardens, to the front a tarmac driveway provides off-road parking for up to 3 cars and to the rear with access via the kitchen / living space you have