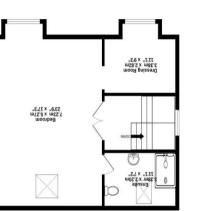

The accommodation begins with the entrance hallway with tiled flooring and inner hallway which leads to a storage area housing boiler, access to the spacious and versatile downstairs family room, this room currently used as a games / cinema room could also be utilised as a self-contained one bedroom annexe with the benefits of a modern fitted ensuite shower room comprising low level flush WC, pedestal wash hand basin with storage beneath and shower, additionally you have access to a fitted kitchen comprising a range of matching units, stainless steel mixer tap sink and drainer, cooker with extraction hood and light above and space for appliances such as washing machine, tumble dryer and fridge freezer, additional storage space, the family room benefits double glazed windows doors onto the front and storage cupboard housing metres. From the entrance hallway stairs rise to the first floor landing with tiled flooring which continues throughout much of this floor, internal doors lead to the main living space which features a stunning kitchen onto dining and living space, the kitchen itself features a matching range of wall and base level units with granite work surfaces,