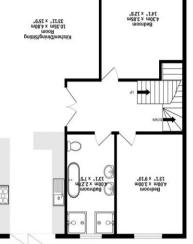

mixer tap sink and integrated drainer, space for large fridge freezer, rangemaster cooker with extraction hood / light above, built-in dishwasher, double glazed bifold doors which lead out onto the garden, inset spotlights, under floor heating throughout the entire kitchen/living room, The living room features a double glazed window to the front enjoying a pleasant open outlook. From the landing space on the first floor you have access to two double bedrooms both of which feature double glaze windows to either front or rear, completing the accommodation on this floor is the stunning family bathroom suite comprising a low level flush WC, dual wash handbasins with storage beneath and separate individual mirrors, freestanding bath with center tap system and feature walk in shower incorporating two separate rainfall showers, double glazed obscured window to rear, fully tiled floor and walls, bathroom which must seem to be appreciated. Stairs rise from the landing to the second floor where from the landing space double internal doors lead to the superb and spacious master bedroom suite an exceptional size with double glazed window to front and Velux window to the rear providing plenty of natural light, storage in eaves, Opening leads to a walk in wardrobe which has a range of built-in storage and shelving with double glazed window to front and inset spotlights, the ensuite shower room features a low level of flush WC, pedestal wash hand basin with storage beneath and shower, fully tiled walls and flooring with a window to rear. Externally the property features well maintained gardens, to the front a tarmac driveway provides off-road parking for up to 3 cars and to the rear with access via the kitchen / living space you have