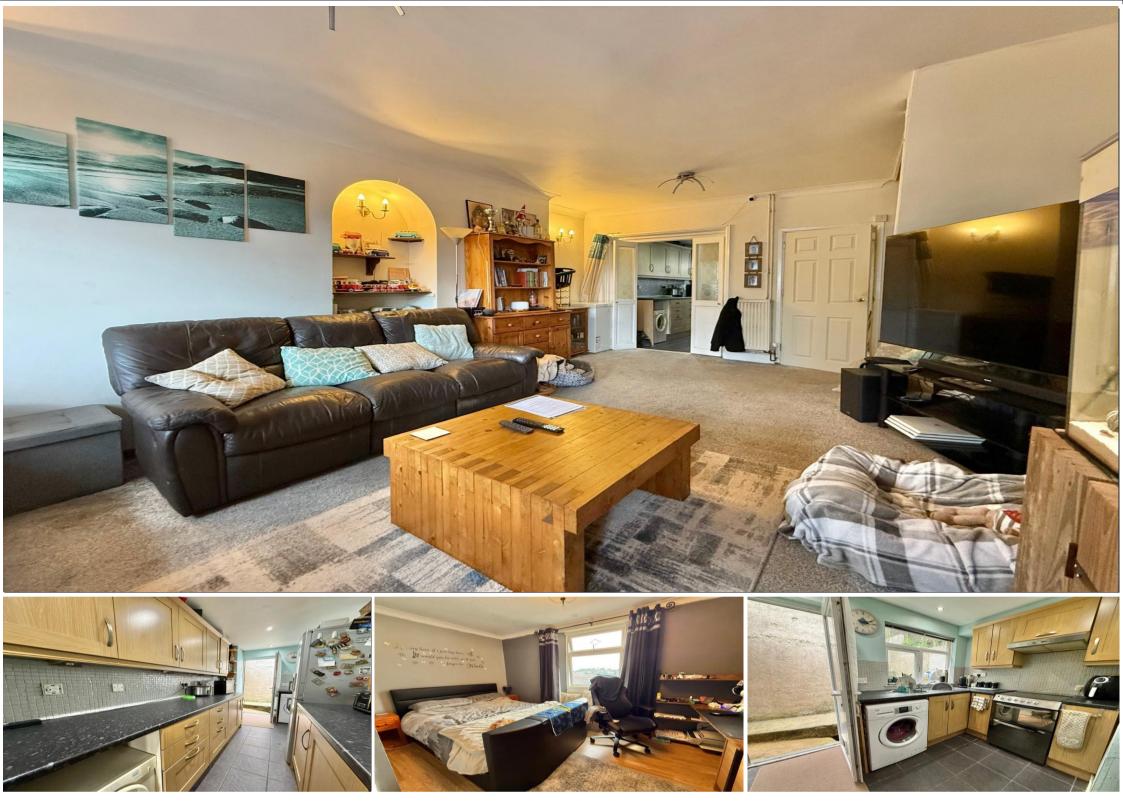

The accommodation begins with the entrance porch way with meter situated in above head, storage cupboard and multi paneled glazed door leading into the spacious living room which features a double glazed window to the front aspect, stairs rising to first floor and door leading to the fitted kitchen which forms part of an extension, Comprising a range of matching wall and base level units with stainless steel mixer tap sink and drainer, space for appliances such as fridge freezer, cooker, washing machine and tumble dryer, tiled flooring, double glazed window to rear and double glazed door leading to garden, from the living room access is found to a fitted shower room comprising a low-level flush

WC, pedestal wash handbasin with storage beneath and separate shower fed from electric, tiled flooring, inset spotlights, stairs to the first floor where from the landing you have access to the two double bedrooms both of which feature double glazed windows with the front bedroom having delightful views across Newton Abbot towards high week Village. To the front of the property you have steps rising the front entrance passing a enclosed front courtyard garden which is ideal for outside dining and to the rear a stone chip driveway providing off road parking for two cars lowering to a level patio providing an ideal space for further dining and entertaining and steps lowering to the kitchen.

- Terraced property
- Spacious living room
- Fitted kitchen
- Two double bedrooms
- Shower room

WWW.ALLSWORTHPROPERTY.CO.UK

- Enclosed gardens
- Off road parking for 2 cars
- Town center location

**First Floor ک**اروہ ش<sup>ع</sup> ... 269 ft<sup>s</sup> 11 Cor Area: 25.0 m<sup>2</sup> ... 269 ft<sup>s</sup>