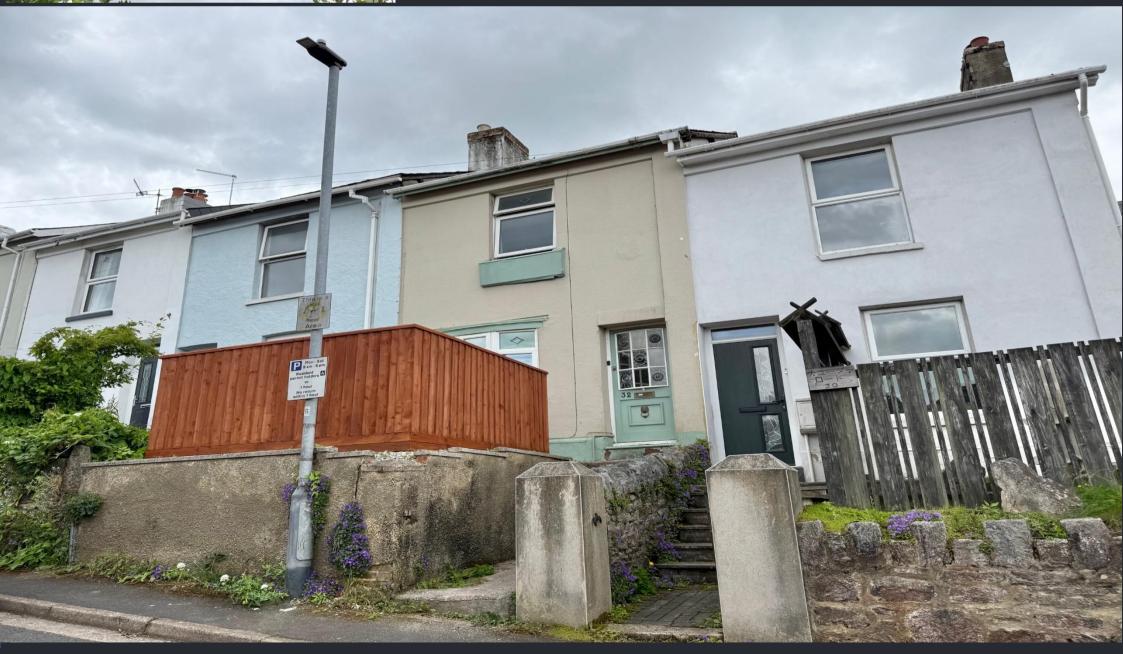

Our View "Located a short walk to the town center and local ameneties"

This two bedroom property features enclosed front and rear gardens with off road parking located a short walk from Newton Abbot town center

WC, pedestal wash handbasin with storage beneath and separate shower fed from electric, tiled flooring, inset spotlights, stairs to the first floor where from the landing you have access to the two double bedrooms both of which feature double glazed windows with the front bedroom having delightful views across Newton Abbot towards high week Village. To the front of the property you have steps rising the front entrance passing a enclosed front courtyard garden which is ideal for outside dining and to the rear a stone chip driveway providing off road parking for two cars lowering to a level patio providing an ideal space for further dining and entertaining and steps lowering to the kitchen.