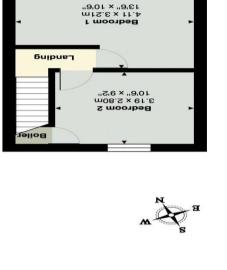

WC, pedestal wash handbasin with storage beneath and separate shower fed from electric, tiled flooring, inset spotlights, stairs to the first floor where from the landing you have access to the two double bedrooms both of which feature double glazed windows with the front bedroom having delightful views across Newton Abbot towards high week Village. To the front of the property you have steps rising the front entrance passing a enclosed front courtyard garden which is ideal for outside dining and to the rear a stone chip driveway providing off road parking for two cars lowering to a level patio providing an ideal space for further dining and entertaining and steps lowering to the kitchen.

- Terraced property
- Spacious living room
- Fitted kitchen
- Two double bedrooms
- Shower room

WWW.ALLSWORTHPROPERTY.CO.UK

- Enclosed gardens
- Off road parking for 2 cars
- Town center location

**First Floor ک**اروہ ش<sup>ع</sup> ... 269 ft<sup>s</sup> 11 Cor Area: 25.0 m<sup>2</sup> ... 269 ft<sup>s</sup>