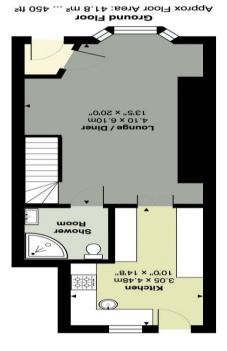

The accommodation begins with the entrance porch way with meter situated in above head, storage cupboard and multi paneled glazed door leading into the spacious living room which features a double glazed window to the front aspect, stairs rising to first floor and door leading to the fitted kitchen which forms part of an extension, Comprising a range of matching wall and base level units with stainless steel mixer tap sink and drainer, space for appliances such as fridge freezer, cooker, washing machine and tumble dryer, tiled flooring, double glazed window to rear and double glazed door leading to garden, from the living room access is found to a fitted shower room comprising a low-level flush

WC, pedestal wash handbasin with storage beneath and separate shower fed from electric, tiled flooring, inset spotlights, stairs to the first floor where from the landing you have access to the two double bedrooms both of which feature double glazed windows with the front bedroom having delightful views across Newton Abbot towards high week Village. To the front of the property you have steps rising the front entrance passing a enclosed front courtyard garden which is ideal for outside dining and to the rear a stone chip driveway providing off road parking for two cars lowering to a level patio providing an ideal space for further dining and entertaining and steps lowering to the kitchen.