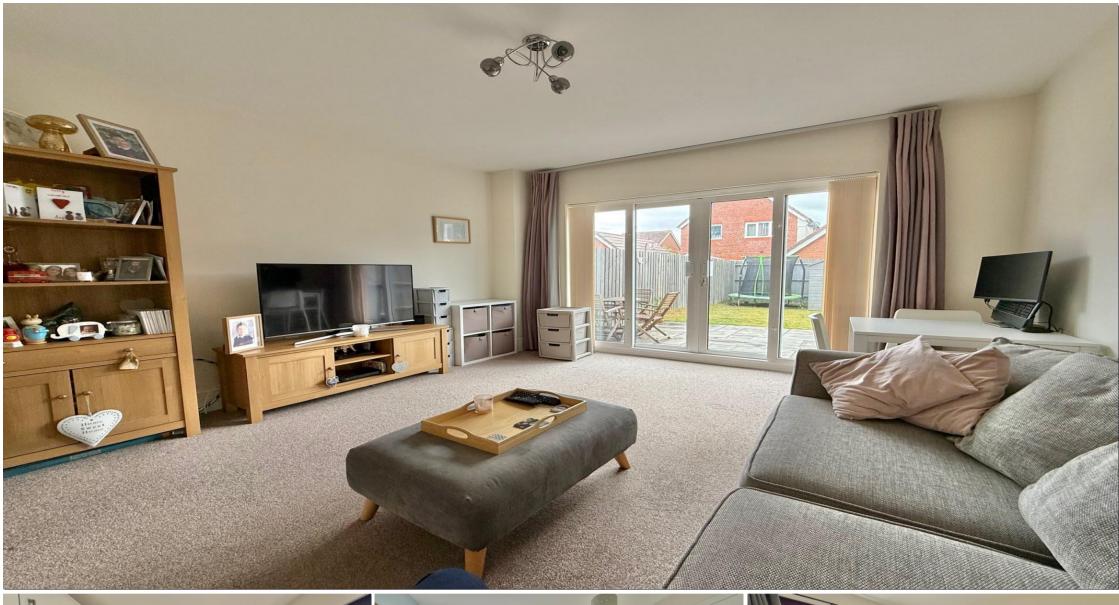

The accommodation comprises the entrance hallway with access to a useful storage cupboard and separate cupboard situated beneath stairs which features space and plumbing for washing machine/tumble dryer, access to a downstairs WC, low-level flush WC and pedestal wash hand basin with tiled flooring and extractor fan, continuing through the entrance hallway you have the living room which is situated at the rear of the property featuring double glazed sliding doors onto the rear garden, Completing the ground floor is the modern fitted kitchen which features a range of matching wall and base level units, stainless steel mixer tap sink and drainer, built in appliances such as double oven, gas hob with extraction hood/light above, built-in fridge freezer, double glazed window to fron,t tiled flooring. Stairs rising to the first floor where from the landing space you have access to the two double bedrooms both of which feature double glazed windows and built in storage, both also benefit modern fitted ensuite shower rooms with low-level flush WC, pedestal wash handbasin and showers fed from mains, tiled flooring with extractor fan, dividing the bedrooms is a useful storage cupboard which houses the combination boiler and hatch providing access to loft space. Externally two parking spaces situated directly in front of property whilst to the rear you have an enclosed garden with extended patio leading out from the living space onto a level lawn with pathway leading to a storage shed, Gated access to lane at side, The garden provides an ideal space for outside dining and entertaining.

- Well presented property
- Spacious living room
- Modern fitted kitchen
- Downstairs W.C
- Two double bedrooms (both ensuite)
- Enclosed gardens
- Off road parking for two cars
- Culdesac Location