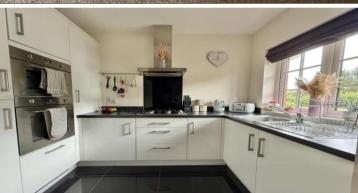

The accommodation comprises the entrance hallway with access to a useful storage cupboard and separate cupboard situated beneath stairs which features space and plumbing for washing machine/tumble dryer, access to a downstairs WC, low-level flush WC and pedestal wash hand basin with tiled flooring and extractor fan, continuing through the entrance hallway you have the living room which is situated at the rear of the property featuring double glazed sliding doors onto the rear garden, Completing the ground floor is the modern fitted kitchen which features a range of matching wall and base level units, stainless steel mixer tap sink and drainer, built in appliances such as double oven, gas hob with extraction hood/light above, built-in fridge freezer, double glazed window to fron,t tiled flooring. Stairs rising to the first floor where from the landing space you have access to the two double bedrooms both of which feature double glazed windows and built in storage, both also benefit modern fitted ensuite shower rooms with low-level flush WC, pedestal wash handbasin and showers fed from mains, tiled flooring with extractor fan, dividing the bedrooms is a useful storage cupboard which houses the combination boiler and hatch providing access to loft space. Externally two parking spaces situated directly in front of property whilst to the rear you have an enclosed garden with extended patio leading out from the living space onto a level lawn with pathway leading to a storage shed, Gated access to lane at side, The garden provides an ideal space for outside dining and entertaining.

- Well presented property
- Spacious living room
- Modern fitted kitchen
- Downstairs W.C
- Two double bedrooms (both ensuite)
- Enclosed gardens
- Off road parking for two cars
- Culdesac Location