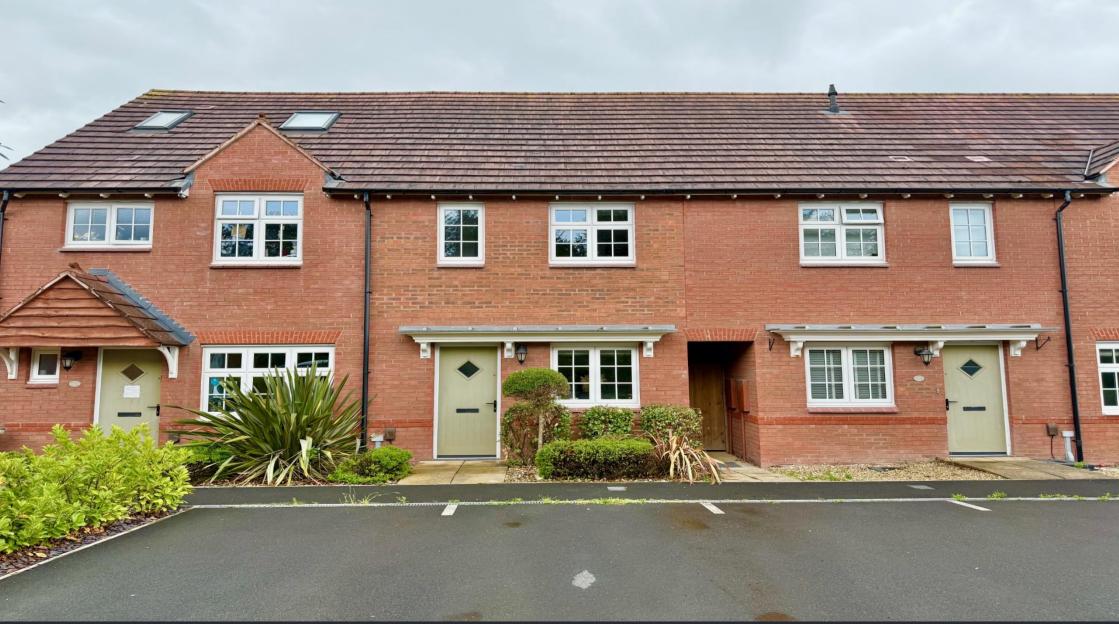

Our View "Located on the sought after Moorland Reach development"

A well-presented modern twobedroom property featuring enclosed gardens and off a parking for two cars located on a cul-de-sac at the sought after development Moorland Reach Kingsteignton

The accommodation comprises the entrance hallway with access to a useful storage cupboard and separate cupboard situated beneath stairs which features space and plumbing for washing machine/tumble dryer, access to a downstairs WC, low-level flush WC and pedestal wash hand basin with tiled flooring and extractor fan, continuing through the entrance hallway you have the living room which is situated at the rear of the property featuring double glazed sliding doors onto the rear garden, Completing the ground floor is the modern fitted kitchen which features a range of matching wall and base level units, stainless steel mixer tap sink and drainer, built in appliances such as double oven, gas hob with extraction hood/light above, built-in fridge freezer, double glazed window to fron,t tiled flooring. Stairs rising to the first floor where from the landing space you have access to the two double bedrooms both of which feature double glazed windows and built in storage, both also benefit modern fitted ensuite shower rooms with low-level flush WC, pedestal wash handbasin and showers fed from mains, tiled flooring with extractor fan, dividing the bedrooms is a useful storage cupboard which houses the combination boiler and hatch providing access to loft space. Externally two parking spaces situated directly in front of property whilst to the rear you have an enclosed garden with extended patio leading out from the living space onto a level lawn with pathway leading to a storage shed, Gated access to lane at side, The garden provides an ideal space for outside dining and entertaining.