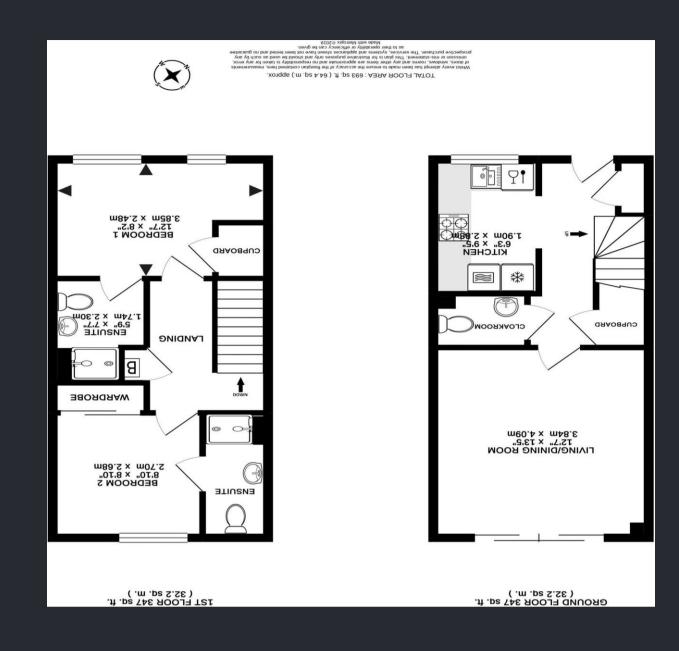

The accommodation comprises the entrance hallway with access to a useful storage cupboard and separate cupboard situated beneath stairs which features space and plumbing for washing machine/tumble dryer, access to a downstairs WC, low-level flush WC and pedestal wash hand basin with tiled flooring and extractor fan, continuing through the entrance hallway you have the living room which is situated at the rear of the property featuring double glazed sliding doors onto the rear garden, Completing the ground floor is the modern fitted kitchen which features a range of matching wall and base level units, stainless steel mixer tap sink and drainer, built in appliances such as double oven, gas hob with extraction hood/light above, built-in fridge freezer, double glazed window to fron,t tiled flooring. Stairs rising to the first floor where from the landing space you have access to the two double bedrooms both of which feature double glazed windows and built in storage, both also benefit modern fitted ensuite shower rooms with low-level flush WC, pedestal wash handbasin and showers fed from mains, tiled flooring with extractor fan, dividing the bedrooms is a useful storage cupboard which houses the combination boiler and hatch providing access to loft space. Externally two parking spaces situated directly in front of property whilst to the rear you have an enclosed garden with extended patio leading out from the living space onto a level lawn with pathway leading to a storage shed, Gated access to lane at side, The garden provides an ideal space for outside dining and entertaining.