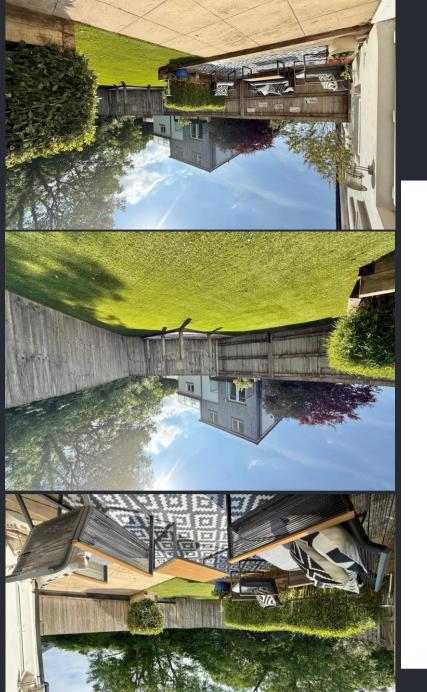

Our View "A modern property that must be seen to be appreciated"

A delightful three bedroom, Semi detached property arranged over three levels with off road parking and enclosed gardens located on a cul-desac in Ogwell

balcony at the front of the property enjoying a pleasant open outlook, next to the kitchen you have a further WC with low level flush WC and pedestal wash handbasin, obscured double glazed window to the front, stairs rise to the second floor where from the landing you have access to 3 bedrooms all of which feature double glazed windows to either front or rear, the master bedroom is a spacious double and enjoys a modern fitted ensuite shower room comprising low level flush WC, pedestal wash handbasin and walk-in shower fed from mains, double glazed window to the rear which has a pleasant outlook over gardens and the nature reserve which surrounds the property, completing accommodation is a modern fitted bathroom suite comprising level flush WC, pedestal wash handbasin and panel bath with part tiled walls, obscured double glazed window to the front, from the landing you have hatch providing access to loft space and useful cupboard housing the boiler with shelving. To the front of the property a driveway which provides off parking for one car leading to the garage which has been converted although still provides useful storage space, to the rear you have enclosed and well maintained garden with patio leading out from the living room onto an area of decking and artificial grass, backing onto mature trees from the nature reserve providing much privacy.