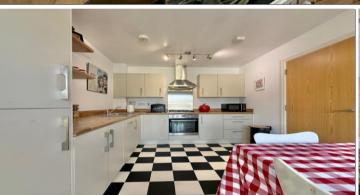

The accommodation begins with the spacious reception hallway with wood effect style flooring, double glazed window to the side, storage space beneath stairs and door to the downstairs WC providing low-level flush WC and pedestal wash handbasin, internal access to a spacious room providing a range of uses, formally the garage with Cupboard housing the water cylinder and door leading to a useful utility room featuring space and plumbing for washing machine and tumble dryer, work units with stainless steel mixer tap sink and drainer. Stairs rising to the first floor where from the landing space you have access to the bright and spacious living room positioned at the rear of the property with double glazed windows to rear and side with double doors leading onto the garden, wood affect flooring, next to the living room you have a door leading to the kitchen/dining room featuring a fitted kitchen with a matching range of wall and base level units with stainless steel mixer tap sink and drainer, built in oven with gas hob and extraction hood/light above, integrated appliances such as fridge freezer and dishwasher, continuing through the dining area double doors lead onto a