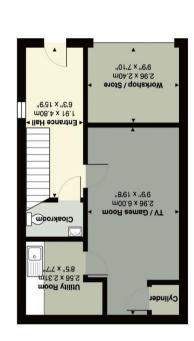

The accommodation begins with the spacious reception hallway with wood effect style flooring, double glazed window to the side, storage space beneath stairs and door to the downstairs WC providing low-level flush WC and pedestal wash handbasin, internal access to a spacious room providing a range of uses, formally the garage with Cupboard housing the water cylinder and door leading to a useful utility room featuring space and plumbing for washing machine and tumble dryer, work units with stainless steel mixer tap sink and drainer. Stairs rising to the first floor where from the landing space you have access to the bright and spacious living room positioned at the rear of the property with double glazed windows to rear and side with double doors leading onto the garden, wood affect flooring, next to the living room you have a door leading to the kitchen/dining room featuring a fitted kitchen with a matching range of wall and base level units with stainless steel mixer tap sink and drainer, built in oven with gas hob and extraction hood/light above, integrated appliances such as fridge freezer and dishwasher, continuing through the dining area double doors lead onto a

- Delightful semi-detached property
- Arranged over three levels
- Play room / Family room
- Living room
- Kitchen / Dining room
- Two separate W.C
- Three bedrooms (master ensuite)
- Enclosed gardens
- Off road parking
- Culdesac location

Entrance Floor Approx Floor Area: 43.9 m² ... 472 ft²