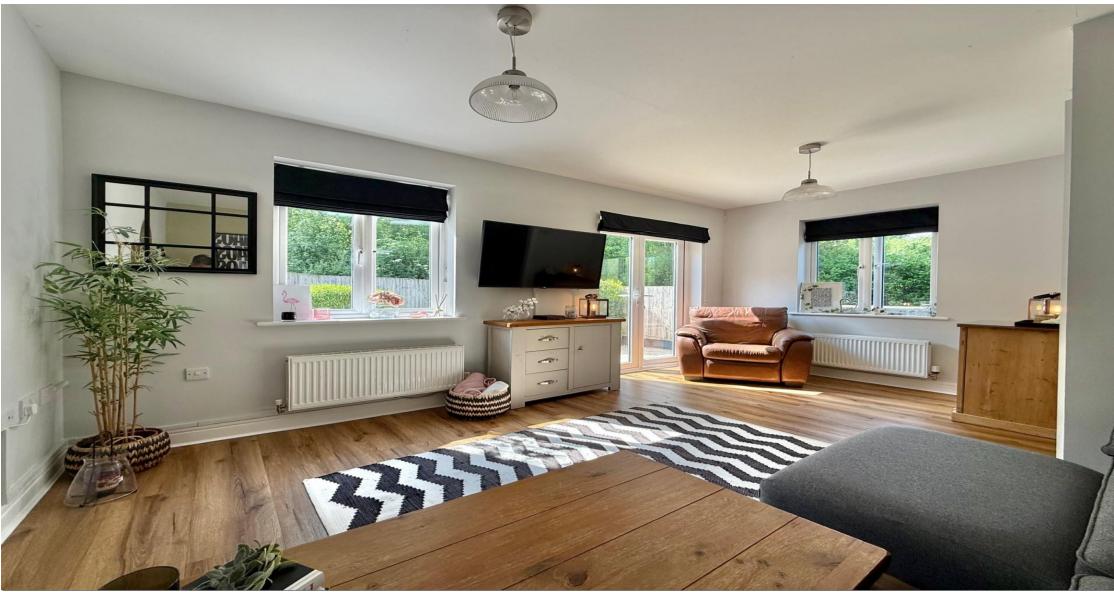

The accommodation begins with the spacious reception hallway with wood effect style flooring, double glazed window to the side, storage space beneath stairs and door to the downstairs WC providing low-level flush WC and pedestal wash handbasin, internal access to a spacious room providing a range of uses, formally the garage with Cupboard housing the water cylinder and door leading to a useful utility room featuring space and plumbing for washing machine and tumble dryer, work units with stainless steel mixer tap sink and drainer. Stairs rising to the first floor where from the landing space you have access to the bright and spacious living room positioned at the rear of the property with double glazed windows to rear and side with double doors leading onto the garden, wood affect flooring, next to the living room you have a door leading to the kitchen/dining room featuring a fitted kitchen with a matching range of wall and base level units with stainless steel mixer tap sink and drainer, built in oven with gas hob and extraction hood/light above, integrated appliances such as fridge freezer and dishwasher, continuing through the dining area double doors lead onto a