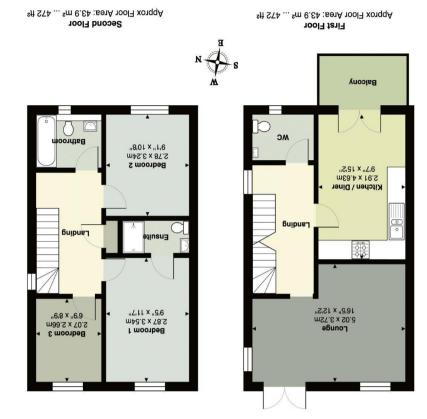

The accommodation begins with the spacious reception hallway with wood effect style flooring, double glazed window to the side, storage space beneath stairs and door to the downstairs WC providing low-level flush WC and pedestal wash handbasin, internal access to a spacious room providing a range of uses, formally the garage with Cupboard housing the water cylinder and door leading to a useful utility room featuring space and plumbing for washing machine and tumble dryer, work units with stainless steel mixer tap sink and drainer. Stairs rising to the first floor where from the landing space you have access to the bright and spacious living room positioned at the rear of the property with double glazed windows to rear and side with double doors leading onto the garden, wood affect flooring, next to the living room you have a door leading to the kitchen/dining room featuring a fitted kitchen with a matching range of wall and base level units with stainless steel mixer tap sink and drainer, built in oven with gas hob and extraction hood/light above, integrated appliances such as fridge freezer and dishwasher, continuing through the dining area double doors lead onto a

balcony at the front of the property enjoying a pleasant open outlook, next to the kitchen you have a further WC with low level flush WC and pedestal wash handbasin, obscured double glazed window to the front, stairs rise to the second floor where from the landing you have access to 3 bedrooms all of which feature double glazed windows to either front or rear, the master bedroom is a spacious double and enjoys a modern fitted ensuite shower room comprising low level flush WC, pedestal wash handbasin and walk-in shower fed from mains, double glazed window to the rear which has a pleasant outlook over gardens and the nature reserve which surrounds the property, completing accommodation is a modern fitted bathroom suite comprising level flush WC, pedestal wash handbasin and panel bath with part tiled walls, obscured double glazed window to the front, from the landing you have hatch providing access to loft space and useful cupboard housing the boiler with shelving. To the front of the property a driveway which provides off parking for one car leading to the garage which has been converted although still provides useful storage space, to the rear you have enclosed and well maintained garden with patio leading out from the living room onto an area of decking and artificial grass, backing onto mature trees from the nature reserve providing much privacy.

- Delightful semi-detached property
- Arranged over three levels
- Play room / Family room
- Living room
- Kitchen / Dining room
- Two separate W.C
- Three bedrooms (master ensuite)
- Enclosed gardens
- Off road parking
- Culdesac location