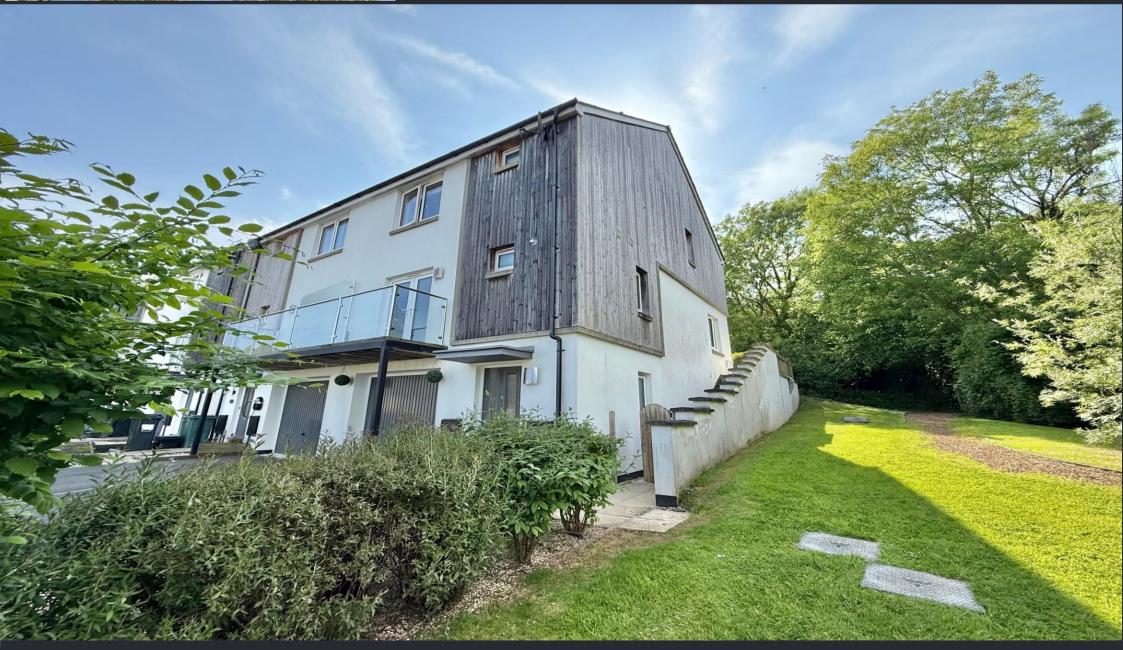

Our View "A modern property that must be seen to be appreciated"

A delightful three bedroom, Semi detached property arranged over three levels with off road parking and enclosed gardens located on a cul-desac in Ogwell

balcony at the front of the property enjoying a pleasant open outlook, next to the kitchen you have a further WC with low level flush WC and pedestal wash handbasin, obscured double glazed window to the front, stairs rise to the second floor where from the landing you have access to 3 bedrooms all of which feature double glazed windows to either front or rear, the master bedroom is a spacious double and enjoys a modern fitted ensuite shower room comprising low level flush WC, pedestal wash handbasin and walk-in shower fed from mains, double glazed window to the rear which has a pleasant outlook over gardens and the nature reserve which surrounds the property, completing accommodation is a modern fitted bathroom suite comprising level flush WC, pedestal wash handbasin and panel bath with part tiled walls, obscured double glazed window to the front, from the landing you have hatch providing access to loft space and useful cupboard housing the boiler with shelving. To the front of the property a driveway which provides off parking for one car leading to the garage which has been converted although still provides useful storage space, to the rear you have enclosed and well maintained garden with patio leading out from the living room onto an area of decking and artificial grass, backing onto mature trees from the nature reserve providing much privacy.