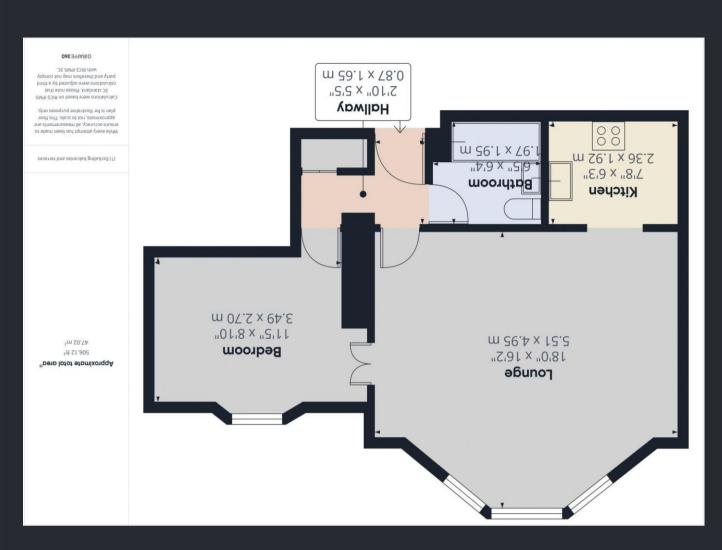

Our View ""

A superb, well-presented one bedroom apartment providing breathtaking views, located in Torquay and offered with no onward chain

The accommodation leading in from the communal hallway begins with the entrance hallway providing access to the delightful, spacious living/dining room with high ceilings, large double glazed bay window to the front aspect enjoying breathtaking panoramic sea views across Torbay, wall mounted storage heater, opening through to the superb modern fitted kitchen comprising a range of matching wall and base level units, stainless steel mixer tap sink and drainer, built-in oven and hob with extraction hood/light above, space for washing machine and fridge freezer. From the entrance hallway access is found to a double bedroom also positioned to enjoy the superb views via

the large double-glazed window, completing the accommodation is the fitted bathroom suite comprising of a flush WC, pedestal wash handbasin, panel bath with electric shower fitted, part tiled walls, A useful storage space is located from the entrance hallway. The property enjoys the benefit of an ALLOCATED PARKING SPACE, marked No.17 Additional visitor provision subject to availability, and unrestricted onroad parking. Communal courtyard directly outside the approach to the property. The property is located on a short walk away from Wellswood that has a range of shops and eateries along with public transport. There are 89 years left on the lease for the flat, there is no ground rent and the service charge is £150 per month