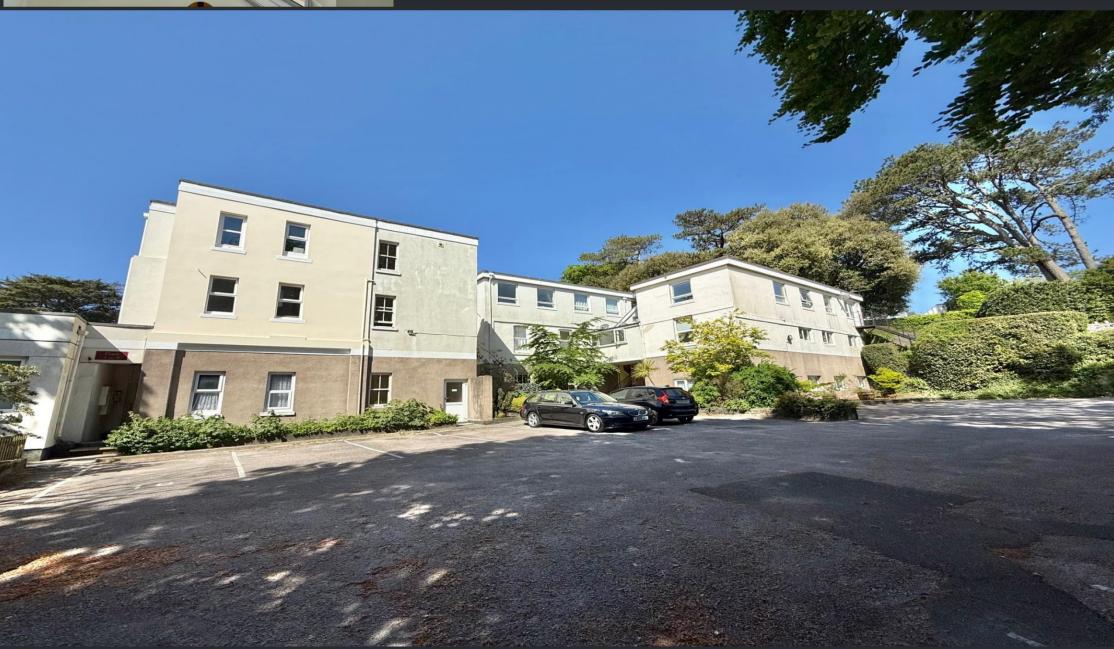

the large double-glazed window, completing the accommodation is the fitted bathroom suite comprising of a flush WC, pedestal wash handbasin, panel bath with electric shower fitted, part tiled walls, A useful storage space is located from the entrance hallway. The property enjoys the benefit of an ALLOCATED PARKING SPACE, marked No.17 Additional visitor provision subject to availability, and unrestricted onroad parking. Communal courtyard directly outside the approach to the property. The property is located on a short walk away from Wellswood that has a range of shops and eateries along with public transport. There are 89 years left on the lease for the flat, there is no ground rent and the service charge is £150 per month