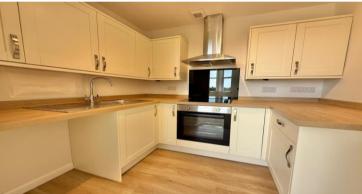

Our View ""

A superb, well-presented one bedroom apartment providing breathtaking views, located in Torquay and offered with no onward chain

The accommodation leading in from the communal hallway begins with the entrance hallway providing access to the delightful, spacious living/dining room with high ceilings, large double glazed bay window to the front aspect enjoying breathtaking panoramic sea views across Torbay, wall mounted storage heater, opening through to the superb modern fitted kitchen comprising a range of matching wall and base level units, stainless steel mixer tap sink and drainer, built-in oven and hob with extraction hood/light above, space for washing machine and fridge freezer. From the entrance hallway access is found to a double bedroom also positioned to enjoy the superb views via

- Spacious apartment
- Living / dining room
- Superb modern kitchen
- Double bedroom
- Fitted bathroom
- Stunning views
- Off road parking
- No onward chain