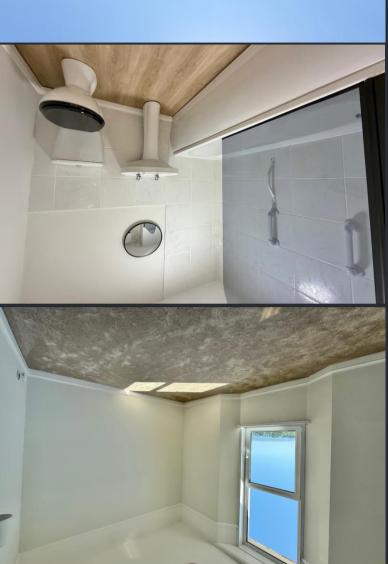

the large double-glazed window, completing the accommodation is the fitted bathroom suite comprising of a flush WC, pedestal wash handbasin, panel bath with electric shower fitted, part tiled walls, A useful storage space is located from the entrance hallway. The property enjoys the benefit of an ALLOCATED PARKING SPACE, marked No.17 Additional visitor provision subject to availability, and unrestricted onroad parking. Communal courtyard directly outside the approach to the property. The property is located on a short walk away from Wellswood that has a range of shops and eateries along with public transport. There are 89 years left on the lease for the flat, there is no ground rent and the service charge is £150 per month