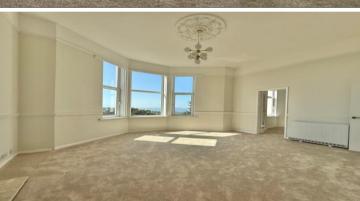

Our View ""

A superb, well-presented one bedroom apartment providing breathtaking views, located in Torquay and offered with no onward chain

The accommodation leading in from the communal hallway begins with the entrance hallway providing access to the delightful, spacious living/dining room with high ceilings, large double glazed bay window to the front aspect enjoying breathtaking panoramic sea views across Torbay, wall mounted storage heater, opening through to the superb modern fitted kitchen comprising a range of matching wall and base level units, stainless steel mixer tap sink and drainer, built-in oven and hob with extraction hood/light above, space for washing machine and fridge freezer. From the entrance hallway access is found to a double bedroom also positioned to enjoy the superb views via

- Spacious apartment
- Living / dining room
- Superb modern kitchen
- Double bedroom
- Fitted bathroom
- Stunning views
- Off road parking
- No onward chain