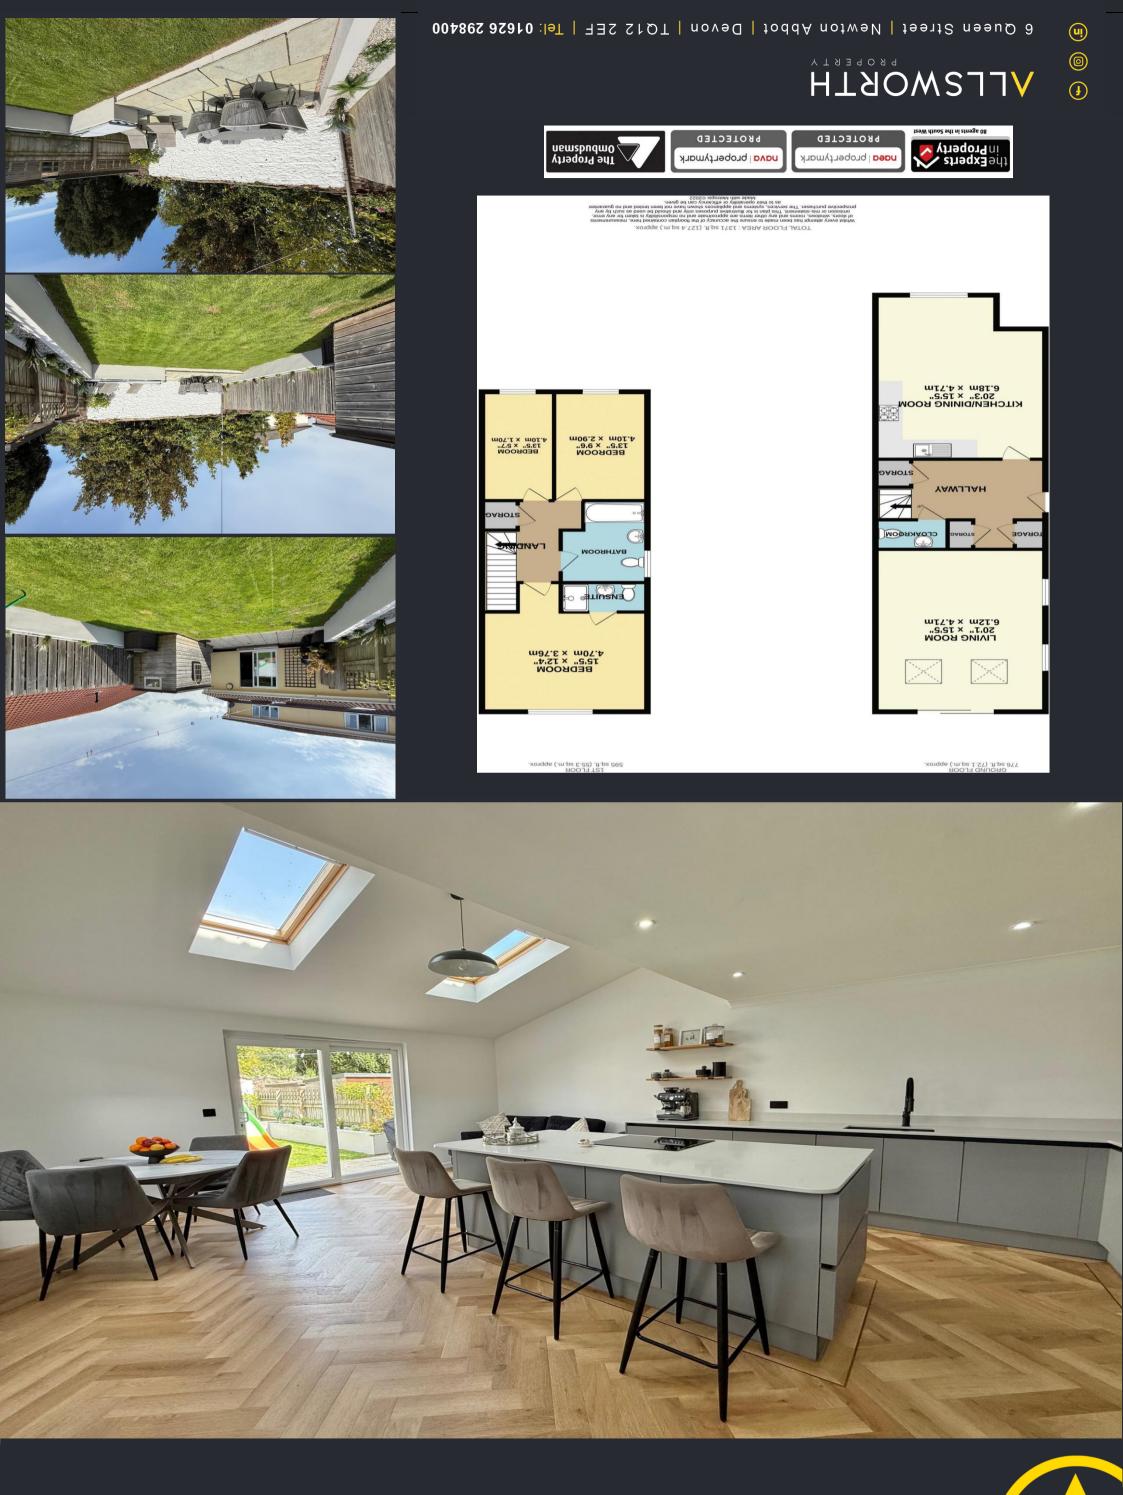

The accommodation begins with the spacious reception hallway which features a herringbone flooring which continues throughout the entire ground floor, access via an oak frame door to the spacious living room with continued flooring, double glazed window to the front, bespoke builtin media wall with storage, shelving and integrated fireplace, inset spotlights, opposite this room situated at the rear of the property you have the stunning kitchen / dining / family room benefiting a high specification modern fitted kitchen with a range of matching wall and base level units with quartz work surfaces, mixer tap sink and integrated drainer, induction hob incorporated within an island unit with additional storage and space for stools, built in double oven, integrated fridge freezer and dishwasher, double glazed windows to side and sliding doors to rear garden along with skylights which provide lots of natural light to the room, from the reception hallway you have storage cupboards housing the combination boiler and cupboard housing metres, under stairs

cupboard along with downstairs WC which features low-level flush WC, pedestal wash hand basin with continued herringbone flooring. Stairs rising to the first floor where from the landing space you have access to the three bedrooms (two doubles and one single) all of which feature double glazed windows with the master bedroom being a very spacious room featuring built-in wardrobes and a delightful modern fitted ensuite shower comprising low level flush WC, pedestal wash handbasin with storage beneath and separate shower fed from mains, fully tiled walls and flooring, Dividing the bedrooms you have a modern fitted bathroom suite comprising low level flush WC, pedestal wash handbasin and bath with electric shower ,parts tiled walls with obscured double glazed window to the side, hatch providing access to loft space, from the landing you have a useful storage cupboard with shelving. Externally the property features well-maintained gardens, to the front a block paved driveway providing off parking for two cars pathway at side leading to main entrance and gated access to rear, to the rear of the property you have a delightful garden leading out from the kitchen family room onto a patio and level lawn boarded by a pleasant assortment of raised flowerbeds . a further raised patio is found at the bottom of the garden with exposed stone wall creating an ideal space for outside dining and entertaining, additional benefit

to the garden is a wooden built shed which provides power and light with space and plumbing for utilities such as washing machine, tumble dryer and further fridge freezer.

- Stunning modern property
- High specification finish throughout
- Living room
- Kitchen / dining / family room
- Three bedrooms (master ensuite)
- Family bathroom
- Enclosed gardens
- Off road parking