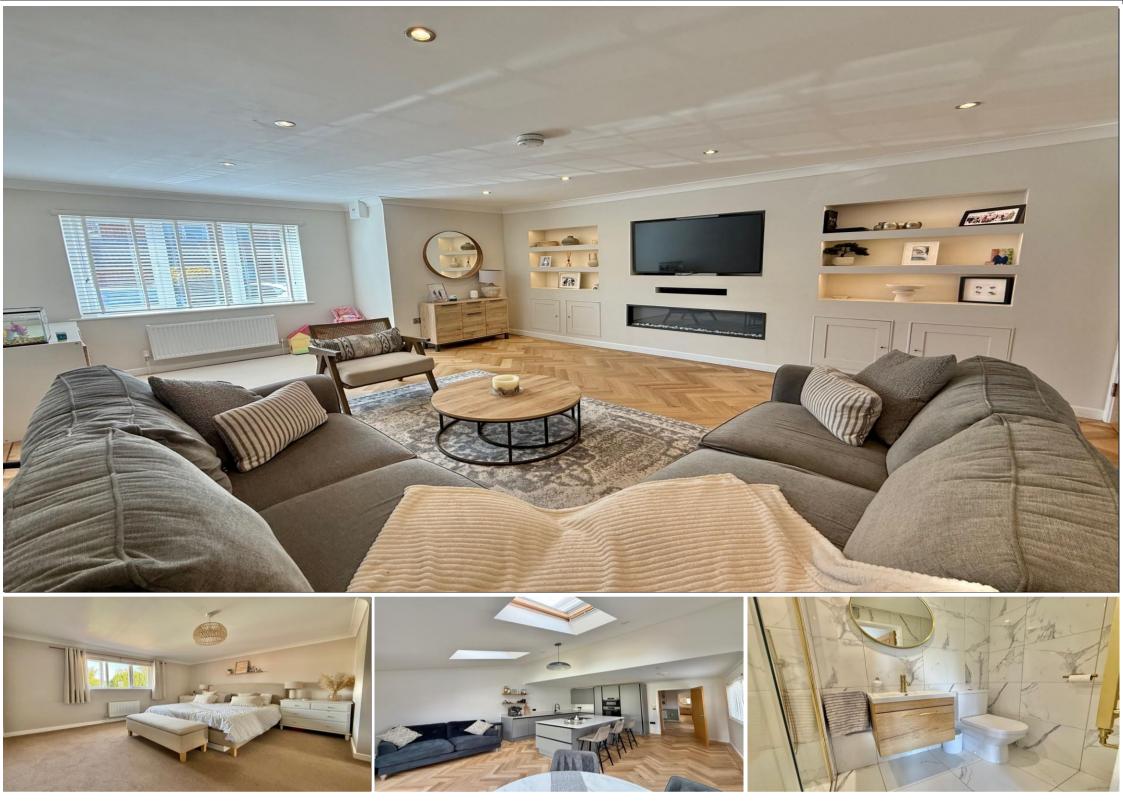

The accommodation begins with the spacious reception hallway which features a herringbone flooring which continues throughout the entire ground floor, access via an oak frame door to the spacious living room with continued flooring, double glazed window to the front, bespoke builtin media wall with storage, shelving and integrated fireplace, inset spotlights, opposite this room situated at the rear of the property you have the stunning kitchen / dining / family room benefiting a high specification modern fitted kitchen with a range of matching wall and base level units with quartz work surfaces, mixer tap sink and integrated drainer, induction hob incorporated within an island unit with additional storage and space for stools, built in double oven, integrated fridge freezer and dishwasher, double glazed windows to side and sliding doors to rear garden along with skylights which provide lots of natural light to the room, from the reception hallway you have storage cupboards housing the combination boiler and cupboard housing metres, under stairs

cupboard along with downstairs WC which features low-level flush WC, pedestal wash hand basin with continued herringbone flooring. Stairs rising to the first floor where from the landing space you have access to the three bedrooms (two doubles and one single) all of which feature double glazed windows with the master bedroom being a very spacious room featuring built-in wardrobes and a delightful modern fitted ensuite shower comprising low level flush WC, pedestal wash handbasin with storage beneath and separate shower fed from mains, fully tiled walls and flooring, Dividing the bedrooms you have a modern fitted bathroom suite comprising low level flush WC, pedestal wash handbasin and bath with electric shower ,parts tiled walls with obscured double glazed window to the side, hatch providing access to loft space, from the landing you have a useful storage cupboard with shelving. Externally the property features well-maintained gardens, to the front a block paved driveway providing off parking for two cars pathway at side leading to main entrance and gated access to rear, to the rear of the property you have a delightful garden leading out from the kitchen family room onto a patio and level lawn boarded by a pleasant assortment of raised flowerbeds . a further raised patio is found at the bottom of the garden with exposed stone wall creating an ideal space for outside dining and entertaining, additional benefit