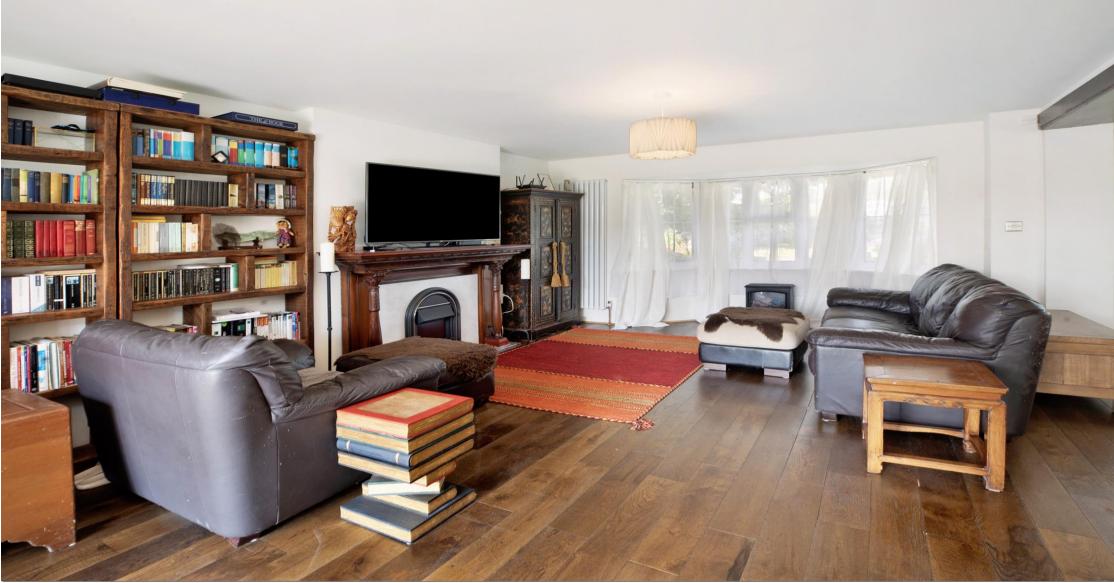

The accommodation begins with the entrance hallway with tiled flooring and access to a downstairs WC which features a low level flush WC pedestal wash handbasin and obscured double glazed window to the front, continuing through the entrance hallway access is provided to the delightful and spacious open plan living / dining room which features a solid oak hardwood floor, Double glazed windows to the front aspect and double glazed, double doors leading onto the rear garden, electric fireplace, from the dining area internal glazed door leads into the modern fitted kitchen / breakfast room where you have a range of matching base level units with stainless steel mixer tap sink and drainer, built in dishwasher and space for range cooker, tiled flooring and double glaze windows to the rear, cupboard housing the combination boiler, door providing access to a very useful pantry cupboard with shelving and storage beneath the staircase, access through to a utility room with continued tiled flooring and further work units, space for fridge freezer and washing machine, double glazed window and door to rear garden, hatch to its own loft space with internal door leading to a study/occasional bedroom which features hardwood floor, skylight providing natural light, a useful and versatile room also providing internet access, from the entrance hallway you also have