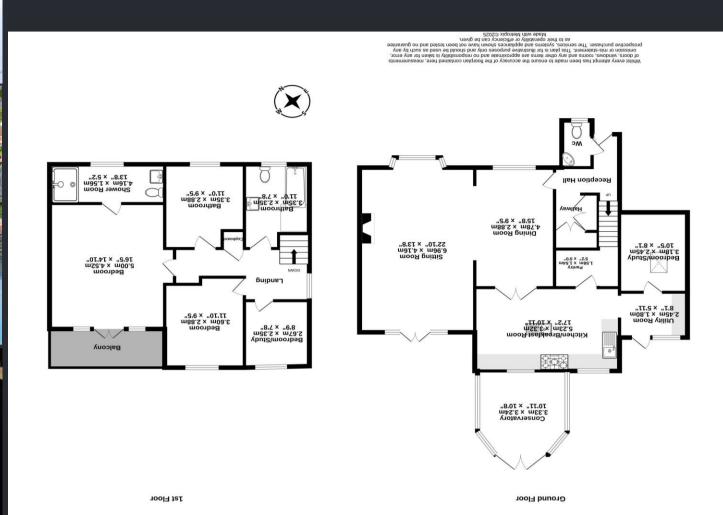

## Our View "A property that must be viewed to be appreciated"

This superb extended detached family home features 4/5 bedrooms, delightful enclosed south facing gardens and driveway located on a quiet culdesac in Kingsteignton.

The accommodation begins with the entrance hallway with tiled flooring and access to a downstairs WC which features a low level flush WC pedestal wash handbasin and obscured double glazed window to the front, continuing through the entrance hallway access is provided to the delightful and spacious open plan living / dining room which features a solid oak hardwood floor, Double glazed windows to the front aspect and double glazed, double doors leading onto the rear garden, electric fireplace, from the dining area internal glazed door leads into the modern fitted kitchen / breakfast room where you have a range of matching base level units with stainless steel mixer tap sink and drainer, built in dishwasher and space for range cooker, tiled flooring and double glaze windows to the rear, cupboard housing the combination boiler, door providing access to a very useful pantry cupboard with shelving and storage beneath the staircase, access through to a utility room with continued tiled flooring and further work units, space for fridge freezer and washing machine, double glazed window and door to rear garden, hatch to its own loft space with internal door leading to a study/occasional bedroom which features hardwood floor, skylight providing natural light, a useful and versatile room also providing internet access, from the entrance hallway you also have

additional storage space with stairs rising to the first floor where from the landing space you will find access to the four bedrooms all of which feature oak flooring, bedrooms at the rear of the property enjoy a pleasant far reaching countryside view across Newton Abbott, the master bedroom is a superb size, with doors onto a balcony which overlook the garden and surrounding countryside, you will also find a modern fitted ensuite shower room featuring a low level flush WC, pedestal wash hand basin with storage beneath and shower fed from mains, tiled flooring with obscured double glazed window to the front from the landing space you have a modern fitted family bathroom suite comprising low level flush WC pedestal handbasin and panel bath, marble tiled flooring, obscured double glazed window to the front, from the landing you have a useful storage cupboard and hatch providing access to the loft space. Externally the property enjoys delightful enclosed and well presented gardens, to the front you have a driveway with off road parking for three cars leading to the garage and pathway to front entrance passing a well manicured level lawn, gated access at the side which leads to the rear garden where you have a delightful space with block paved patio and decking area leading out from the living room providing an ideal area for outside dining and entertaining, lowering to a level lawn and stone chip area housing a wooden built storage shed, additional benefit to the garden is a conservatory / sunroom, the garden is south facing and boarded by fencing and a mature assortment of flowerbeds and a selection of mature trees providing much privacy.

- Superb extended property
- Living / dining room
- Kitchen / breakfast room
- Utility
- Study
- Four / Five bedrooms (master ensuite)
- Family bathroom
- Enclosed south facing gardens
- Driveway