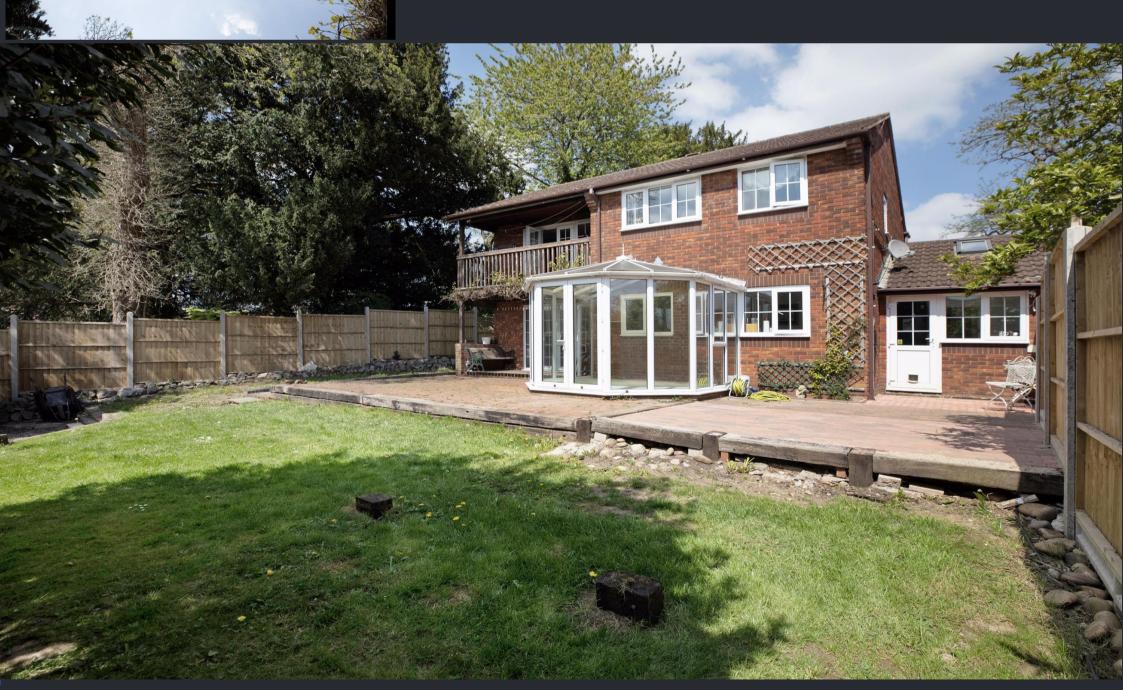

## Our View "A property that must be viewed to be appreciated"

This superb extended detached family home features 4/5 bedrooms, delightful enclosed south facing gardens and driveway located on a quiet culdesac in Kingsteignton.

additional storage space with stairs rising to the first floor where from the landing space you will find access to the four bedrooms all of which feature oak flooring, bedrooms at the rear of the property enjoy a pleasant far reaching countryside view across Newton Abbott, the master bedroom is a superb size, with doors onto a balcony which overlook the garden and surrounding countryside, you will also find a modern fitted ensuite shower room featuring a low level flush WC, pedestal wash hand basin with storage beneath and shower fed from mains, tiled flooring with obscured double glazed window to the front from the landing space you have a modern fitted family bathroom suite comprising low level flush WC pedestal handbasin and panel bath, marble tiled flooring, obscured double glazed window to the front, from the landing you have a useful storage cupboard and hatch providing access to the loft space. Externally the property enjoys delightful enclosed and well presented gardens, to the front you have a driveway with off road parking for three cars leading to the garage and pathway to front entrance passing a well manicured level lawn, gated access at the side which leads to the rear garden where you have a delightful space with block paved patio and decking area leading out from the living room providing an ideal area for outside dining and entertaining, lowering to a level lawn and stone chip area housing a wooden built storage shed, additional benefit to the garden is a conservatory / sunroom, the garden is south facing and boarded by fencing and a mature assortment of flowerbeds and a selection of mature trees providing much privacy.