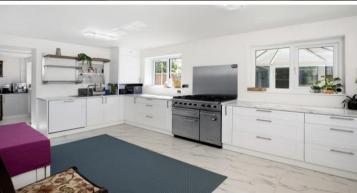

The accommodation begins with the entrance hallway with tiled flooring and access to a downstairs WC which features a low level flush WC pedestal wash handbasin and obscured double glazed window to the front, continuing through the entrance hallway access is provided to the delightful and spacious open plan living / dining room which features a solid oak hardwood floor, Double glazed windows to the front aspect and double glazed, double doors leading onto the rear garden, electric fireplace, from the dining area internal glazed door leads into the modern fitted kitchen / breakfast room where you have a range of matching base level units with stainless steel mixer tap sink and drainer, built in dishwasher and space for range cooker, tiled flooring and double glaze windows to the rear, cupboard housing the combination boiler, door providing access to a very useful pantry cupboard with shelving and storage beneath the staircase, access through to a utility room with continued tiled flooring and further work units, space for fridge freezer and washing machine, double glazed window and door to rear garden, hatch to its own loft space with internal door leading to a study/occasional bedroom which features hardwood floor, skylight providing natural light, a useful and versatile room also providing internet access, from the entrance hallway you also have