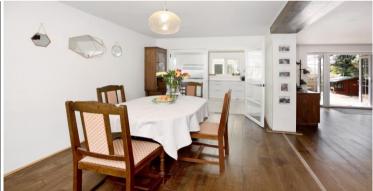

The accommodation begins with the entrance hallway with tiled flooring and access to a downstairs WC which features a low level flush WC pedestal wash handbasin and obscured double glazed window to the front, continuing through the entrance hallway access is provided to the delightful and spacious open plan living / dining room which features a solid oak hardwood floor, Double glazed windows to the front aspect and double glazed, double doors leading onto the rear garden, electric fireplace, from the dining area internal glazed door leads into the modern fitted kitchen / breakfast room where you have a range of matching base level units with stainless steel mixer tap sink and drainer, built in dishwasher and space for range cooker, tiled flooring and double glaze windows to the rear, cupboard housing the combination boiler, door providing access to a very useful pantry cupboard with shelving and storage beneath the staircase, access through to a utility room with continued tiled flooring and further work units, space for fridge freezer and washing machine, double glazed window and door to rear garden, hatch to its own loft space with internal door leading to a study/occasional bedroom which features hardwood floor, skylight providing natural light, a useful and versatile room also providing internet access, from the entrance hallway you also have