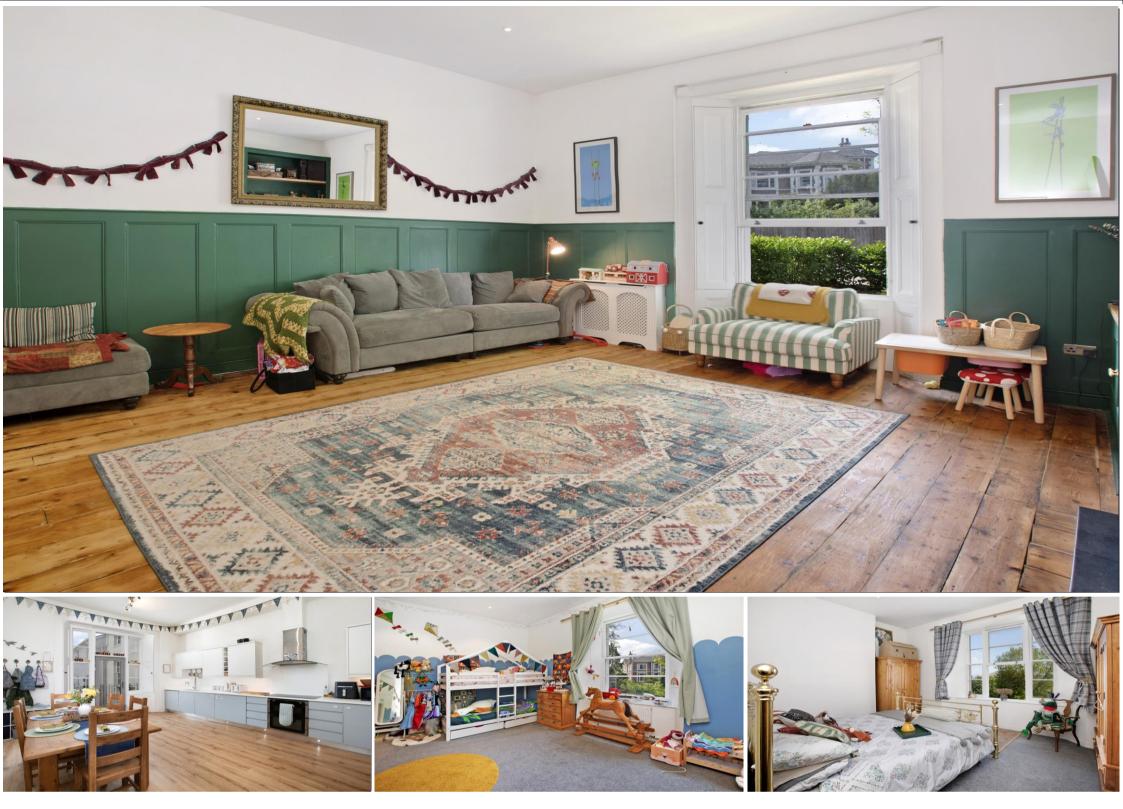

The accommodation begins with the delightful spacious kitchen / dining room featuring a high specification kitchen fitted with a matching range of wall and base level unit units with quartz work surfaces, mixer tap sink and integrated drainer, a range of built-in appliances such as fridge freezer, dishwasher and washer / dryer, built-in oven with ceramic hob and extraction hood / light above, incorporated storage into recess housing boiler, large double glazed door and sash windows overlooking and leading to the terrace patio, original window shutters, oak door leads into the inner hallway where you have access to the delightful, spacious living room with high ceilings, original wooden flooring, large sash window overlooking the gardens and Forde Park, original window shutters, Incorporated shelving and storage into recess, completing the ground floor accommodation is a WC with low level flush WC,

pedestal wash and basin, storage beneath stairs which rise to the first floor where from the bright and spacious landing area which is currently used as a study space and provides much natural light from the skylight you have two spacious double bedrooms both which feature sash windows to either front or rear with the main bedroom benefiting a delightful modern ensuite bathroom with low level flush WC, pedestal wash handbasin and paneled bath with mains shower, bedroom two is also a double and features a modern fitted ensuite shower room with low level flush WC, pedestal wash handbasin and shower fed from main, partt tiled walls with hatch providing access to loft space Externally the property features offroad parking for 2 to 3 cars, A stope chip driveway at side of the building leads to the main entrance to the property where the parking is located, you have a useful under house storage space with power and light provided and steps rise to the main entrance with patio terrace which leads out from the Kitchen / dining room, to the front of the property leading onto Forde Park you have a delightful, enclosed garden laid to lawn and boarded by a well manicured hedge and attractive flowerbeds, also providing delightful views onto the park. Forde Park is a mature urban park with wide expanses of tended lawn surrounded by mature trees. In addition, the park offers three public tennis courts, a croquet lawn and a pavilion

- Delightful period conversion
- Spacious living room
- Kitchen / dining room
- Two double bedrooms (both ensuite)
- Enclosed gardens
- Under house storage space
- Off road parking
- Sough after location