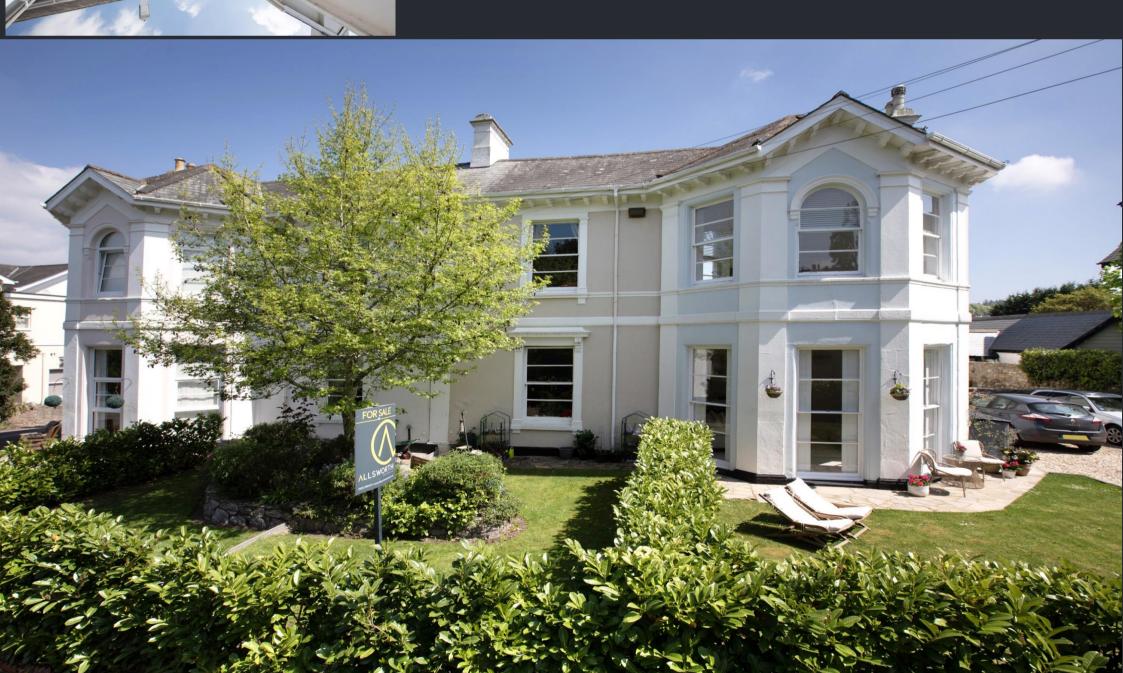

Our View "A beautiful presented conversion presented to a high standard throughout"

A truly delightful period conversion providing spacious accommodation throughout with original features complimented by a high specification finish, providing gardens and off road parking located at the beautiful Forde park , Newton abbot

pedestal wash and basin, storage beneath stairs which rise to the first floor where from the bright and spacious landing area which is currently used as a study space and provides much natural light from the skylight you have two spacious double bedrooms both which feature sash windows to either front or rear with the main bedroom benefiting a delightful modern ensuite bathroom with low level flush WC, pedestal wash handbasin and paneled bath with mains shower, bedroom two is also a double and features a modern fitted ensuite shower room with low level flush WC, pedestal wash handbasin and shower fed from main, partt tiled walls with hatch providing access to loft space Externally the property features offroad parking for 2 to 3 cars, A stope chip driveway at side of the building leads to the main entrance to the property where the parking is located, you have a useful under house storage space with power and light provided and steps rise to the main entrance with patio terrace which leads out from the Kitchen / dining room, to the front of the property leading onto Forde Park you have a delightful, enclosed garden laid to lawn and boarded by a well manicured hedge and attractive flowerbeds, also providing delightful views onto the park. Forde Park is a mature urban park with wide expanses of tended lawn surrounded by mature trees. In addition, the park offers three public tennis courts, a croquet lawn and a pavilion