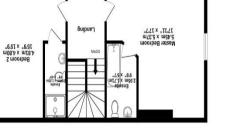

## WWW.ALLSWORTHPROPERTY.CO.UK

1st Floor 1.6. sq.m. (663 sq.ft.) approx.

Ground Floor 63.0 sq.m. (678 sq.ft.) approx. 18.3. × 18.3. 2'26m × 2'22m Fining Koom

ETT. X3.4

23.8 sq.m. (256 sq.ft.) approx.

(uļ

@ •

.xorqqs (.11.pz 7e21) .m.pz 4.841 : A3AA 900J3 JATOT am and hanistrop reformit aft to vosinge aft aviage of shering and sed formatio

> Kitchen 4.81m x 4.81m 15'9" x 15'9"

Whilst every attempt has been made to ensure the accuracy of the floopplan contained here, measurements of doors, windows, rooms and any other tierns are approximate and no responsibility is taken for any error, ornsission or mis-statement. This taken is for illustratempt purpose only that a douod be used as such by any prospective purchaser. The services, system and appliances and no responsibility or data and the determined of their operability or efficiency can be given.