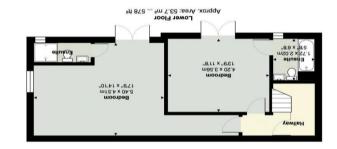

room on this level you have access to a separate WC and stairs lowering to the further accommodation and lower ground floor where you will find a further two spacious double bedrooms both featuring ensuite bathrooms and double doors leading out onto the garden externally Highfield features immaculately presented enclosed gardens a driveway which provides ample off-road parking leading to the front provides access to a detached double garage The surrounding gardens of Hyfield enjoy stunning panoramic views across Torbay but the main section of garden enjoying the level lawn early internal inspection is highly recommended to avoid disappointment