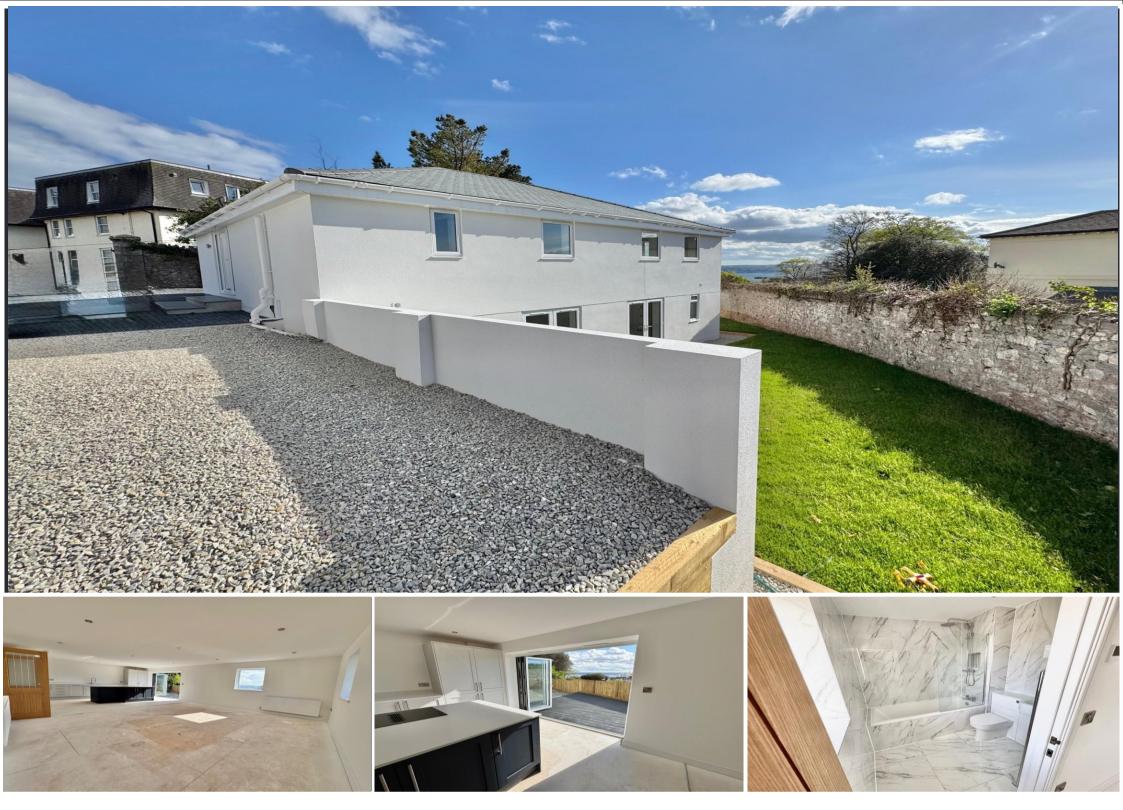

Our View "A property that must be viewed to be appreciated"

A stunning brand-new detached property finished to a high specification providing panoramic views over Torbay.

The accommodation begins with the entrance hallway with access to the delightful spacious open plan living and kitchen room featuring double glazed windows to rear and side of property along with double glazed bifold doors, a stunning kitchen fitted to a high specification with matching wall and base level units, mixer tap sink and integrated drainer, built in fridge freezer and dishwasher along with double oven, island unit with inset hob, from the entrance hallway you have access to two double bedrooms both featuring double glazed windows with one of the bedrooms benefiting an ensuite bathroom fitted to a high standard the other room could also be used as a separate reception

room on this level you have access to a separate WC and stairs lowering to the further accommodation and lower ground floor where you will find a further two spacious double bedrooms both featuring ensuite bathrooms and double doors leading out onto the garden externally Highfield features immaculately presented enclosed gardens a driveway which provides ample off-road parking leading to the front provides access to a detached double garage The surrounding gardens of Hyfield enjoy stunning panoramic views across Torbay but the main section of garden enjoying the level lawn early internal inspection is highly recommended to avoid disappointment

- Brand new property
- High specification
- Superb living space and kitchen
- Four bedrooms (three ensuite)
- Well maintained gardens
- Detached double garage
- Delightful sea and town views
- Viewing highly recommended