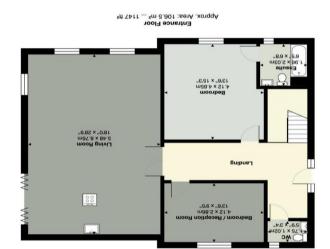

Our View "A property that must be viewed to be appreciated"

A stunning brand-new detached property finished to a high specification providing panoramic views over Torbay.

The accommodation begins with the entrance hallway with access to the delightful spacious open plan living and kitchen room featuring double glazed windows to rear and side of property along with double glazed bifold doors, a stunning kitchen fitted to a high specification with matching wall and base level units, mixer tap sink and integrated drainer, built in fridge freezer and dishwasher along with double oven, island unit with inset hob, from the entrance hallway you have access to two double bedrooms both featuring double glazed windows with one of the bedrooms benefiting an ensuite bathroom fitted to a high standard the other room could also be used as a separate reception

room on this level you have access to a separate WC and stairs lowering to the further accommodation and lower ground floor where you will find a further two spacious double bedrooms both featuring ensuite bathrooms and double doors leading out onto the garden externally Highfield features immaculately presented enclosed gardens a driveway which provides ample off-road parking leading to the front provides access to a detached double garage The surrounding gardens of Hyfield enjoy stunning panoramic views across Torbay but the main section of garden enjoying the level lawn early internal inspection is highly recommended to avoid disappointment