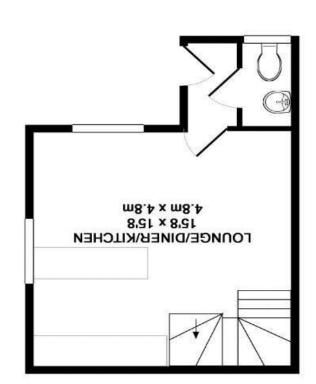

The accommodation begins with the entrance porch way with door leading to the downstairs WC providing low-level flush WC, pedestal wash hand basin and obscured double glazed window to the front, access to the open plan living / kitchen / dining room where you have double glazed windows to front and side providing lots of natural light, a fitted kitchen comprising range of matching wall and base level units with roll top work surfaces, stainless steel mixer tap sink

## VIEWORTH AND STANK AND STA

.TA:02 S83 SQ.FT. (26.3 SQ.M.)

APPROX, FLOOR

1ST FLOOR

.TA.02 S83 AG.FT. (26.3 SQ.M.)

**ВРРКОХ. FLOOR** 