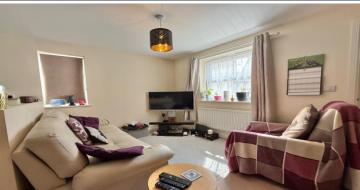

The accommodation begins with the entrance porch way with door leading to the downstairs WC providing low-level flush WC, pedestal wash hand basin and obscured double glazed window to the front, access to the open plan living / kitchen / dining room where you have double glazed windows to front and side providing lots of natural light, a fitted kitchen comprising range of matching wall and base level units with roll top work surfaces, stainless steel mixer tap sink