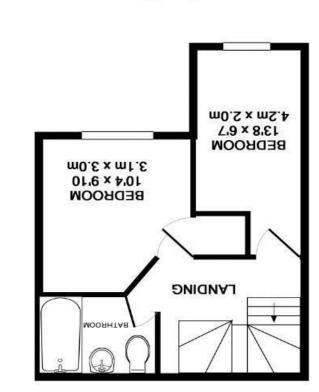

and drainer, built in oven with gas hob, extraction hood and light above, built-in fridge freezer and Integrated washing machine, useful storage cupboard in living space and stairs rising to the first floor where from the landing you have access to the two bedrooms, both of which feature double glazed windows to the front, from the landing a modern fitted family bathroom is found comprising low level flush WC, pedestal wash handbasin and bath, part tilled walls with inset spotlights and extractor fan, from the landing you have a useful storage cupboard housing combination boiler and hatch providing access to loft space, externally you have an off-road parking space situated to the front and pathway passing a small stone chip and paved area.

## VIEWORTH AND STANK AND STA

.TA:02 S83 SQ.FT. (26.3 SQ.M.)

APPROX, FLOOR

1ST FLOOR

.TA.02 S83 AG.FT. (26.3 SQ.M.)

**ВРРКОХ. FLOOR** 