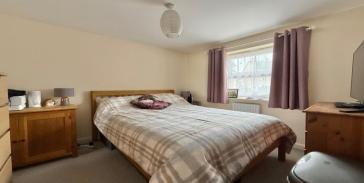

and drainer, built in oven with gas hob, extraction hood and light above, built-in fridge freezer and Integrated washing machine, useful storage cupboard in living space and stairs rising to the first floor where from the landing you have access to the two bedrooms, both of which feature double glazed windows to the front, from the landing a modern fitted family bathroom is found comprising low level flush WC, pedestal wash handbasin and bath, part tilled walls with inset spotlights and extractor fan, from the landing you have a useful storage cupboard housing combination boiler and hatch providing access to loft space, externally you have an off-road parking space situated to the front and pathway passing a small stone chip and paved area.