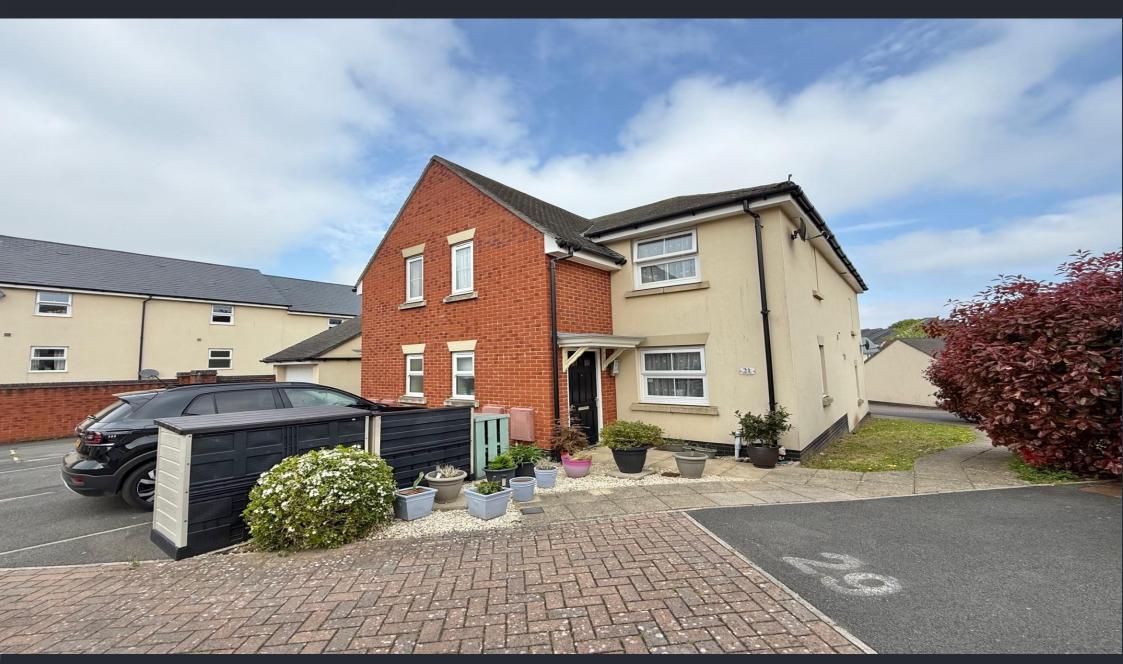

Our View "Ideally located with links to Exeter and Torbay"

A well presented modern two bedroom property with off road parking located on a culdesac in Dawlish, proving an ideal first time purchase or investment.

and drainer, built in oven with gas hob, extraction hood and light above, built-in fridge freezer and Integrated washing machine, useful storage cupboard in living space and stairs rising to the first floor where from the landing you have access to the two bedrooms, both of which feature double glazed windows to the front, from the landing a modern fitted family bathroom is found comprising low level flush WC, pedestal wash handbasin and bath, part tilled walls with inset spotlights and extractor fan, from the landing you have a useful storage cupboard housing combination boiler and hatch providing access to loft space, externally you have an off-road parking space situated to the front and pathway passing a small stone chip and paved area.