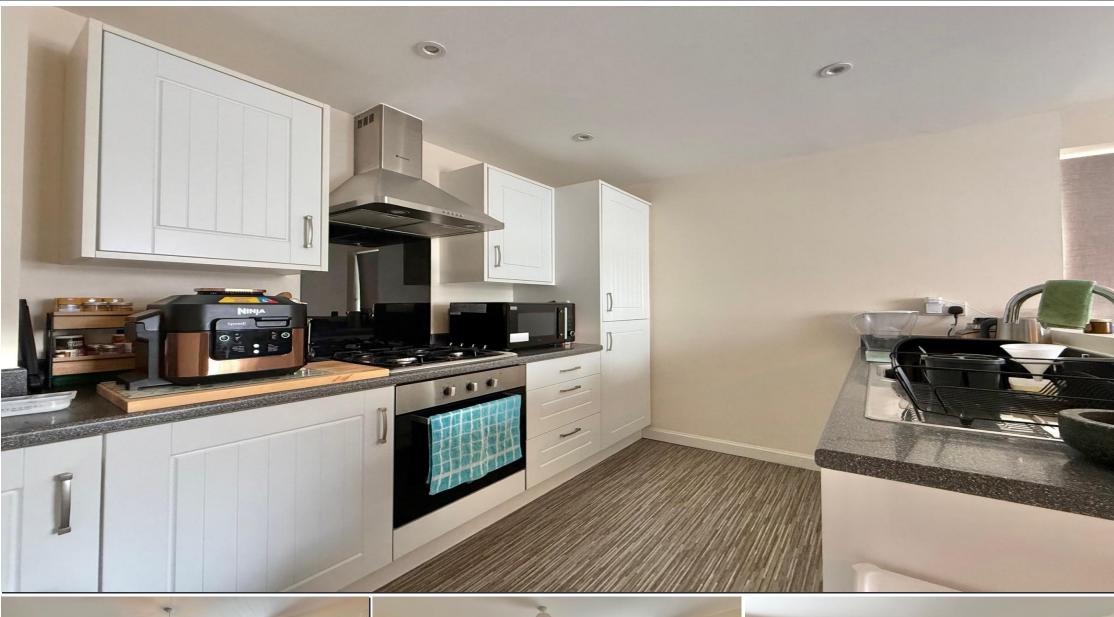

The accommodation begins with the entrance porch way with door leading to the downstairs WC providing low-level flush WC, pedestal wash hand basin and obscured double glazed window to the front, access to the open plan living / kitchen / dining room where you have double glazed windows to front and side providing lots of natural light, a fitted kitchen comprising range of matching wall and base level units with roll top work surfaces, stainless steel mixer tap sink

and drainer, built in oven with gas hob, extraction hood and light above, built-in fridge freezer and Integrated washing machine, useful storage cupboard in living space and stairs rising to the first floor where from the landing you have access to the two bedrooms, both of which feature double glazed windows to the front, from the landing a modern fitted family bathroom is found comprising low level flush WC, pedestal wash handbasin and bath, part tilled walls with inset spotlights and extractor fan, from the landing you have a useful storage cupboard housing combination boiler and hatch providing access to loft space, externally you have an off-road parking space situated to the front and pathway passing a small stone chip and paved area.