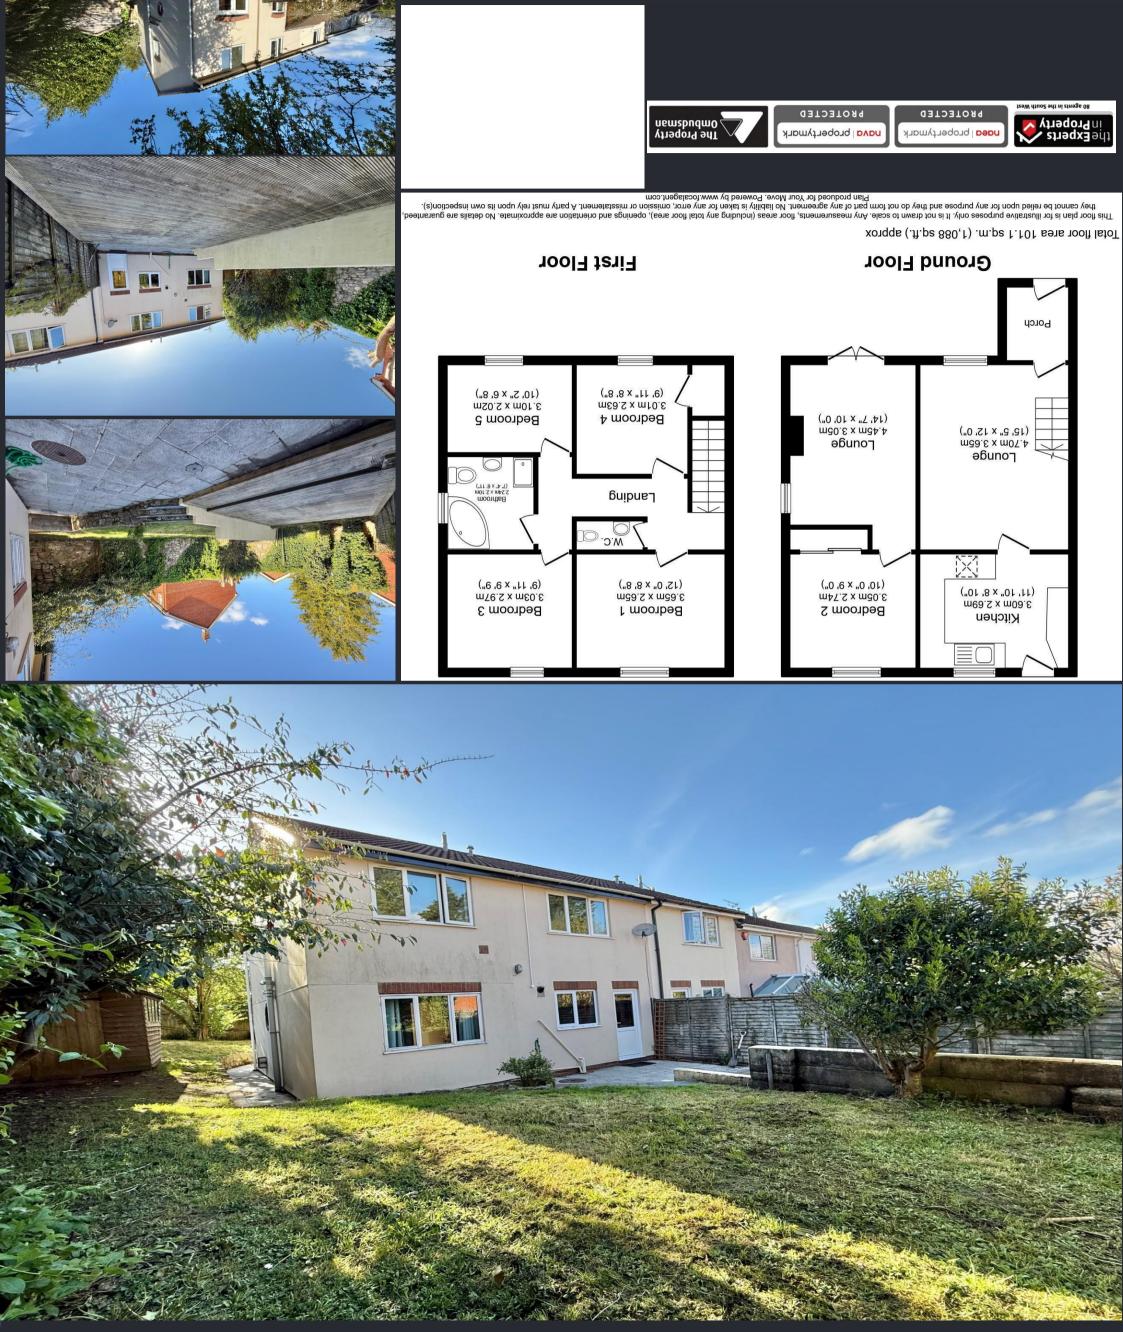

**ALLSWORTH** 

bedrooms all of which feature double glazed windows to either front or rear, dividing the bedrooms is a fitted bathroom suite comprising low level flush WC, pedestal wash handbasin and corner bath along with separate shower fed from electric, part tiled walls with obscured double glazed window to the side and tiled flooring with inset spotlights, from the landing access to loft space and a separate WC is found with level flush WC, pedestal wash handbasin, part tiled walls and tile flooring. Externally the property features off road parking for two cars at a nearby car park a short walk to the property passing a wellmaintained communal lawn area externally the property enjoys delightful enclosed private gardens to front side and rear patio is leading out from The living space and kitchen with decking areas providing ideal areas for outside dining and entertaining with a raised lawn wrapping around the property boarded by an attractive exposed stone wall, wooden built storage shed and gated access to the front, property needs to be seen to be appreciated.