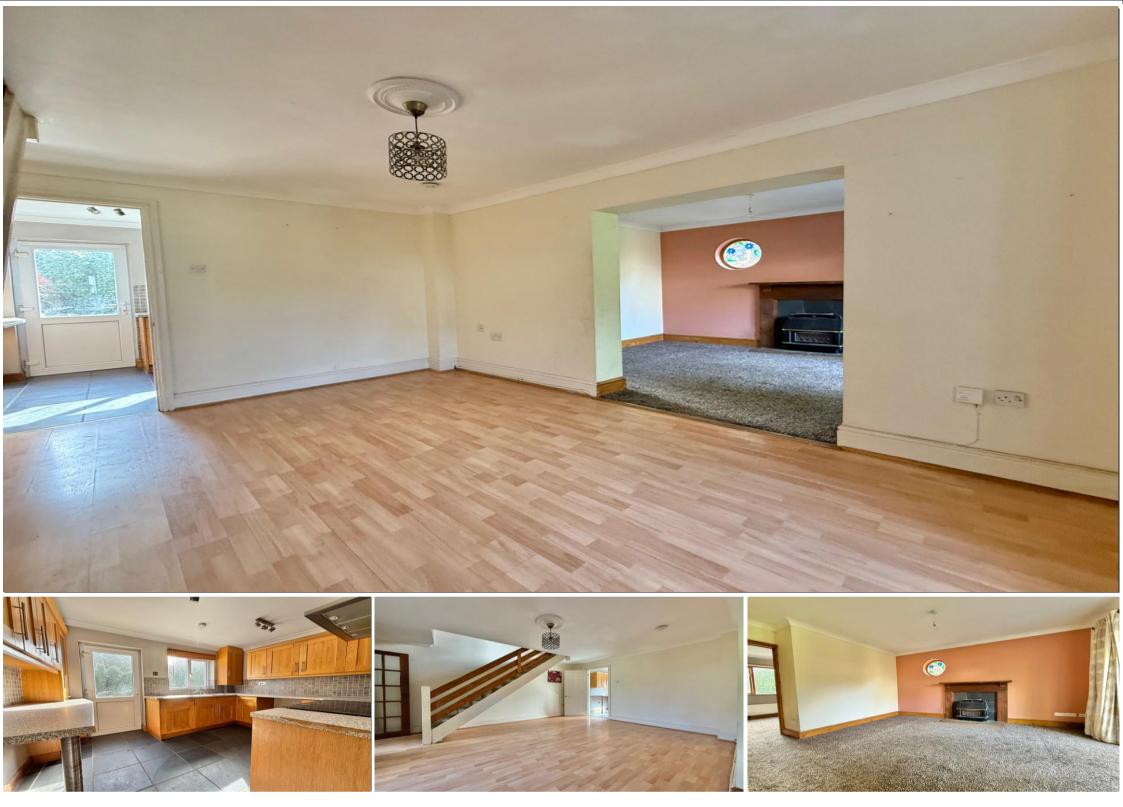

The accommodation begins with the entrance porch way with wooden flooring , multi paneled door leading into the living room where you have double glazed window to the front wood effect laminate flooring and opening to a further reception area / sitting room with feature window to side and double glazed, double doors leading onto the front garden, gas fireplace with slate and wood surround, door providing access to a useful downstairs room could be used as a bedroom with built-in wardrobes and double glazed window to the rear, from the living room door leads to the kitchen where you have a fitted kitchen comprising a range of matching wall and base level units, stainless steel mixer tap sink, range cooker, space for fridge freezer and washing machine, tiled flooring, double glazed window and door to the rear garden. Stairs rising to the first floor where from the landing space you have access to four

**ALLSWORTH** 

bedrooms all of which feature double glazed windows to either front or rear, dividing the bedrooms is a fitted bathroom suite comprising low level flush WC, pedestal wash handbasin and corner bath along with separate shower fed from electric, part tiled walls with obscured double glazed window to the side and tiled flooring with inset spotlights, from the landing access to loft space and a separate WC is found with level flush WC, pedestal wash handbasin, part tiled walls and tile flooring. Externally the property features off road parking for two cars at a nearby car park a short walk to the property passing a wellmaintained communal lawn area externally the property enjoys delightful enclosed private gardens to front side and rear patio is leading out from The living space and kitchen with decking areas providing ideal areas for outside dining and entertaining with a raised lawn wrapping around the property boarded by an attractive exposed stone wall, wooden built storage shed and gated access to the front, property needs to be seen to be appreciated.