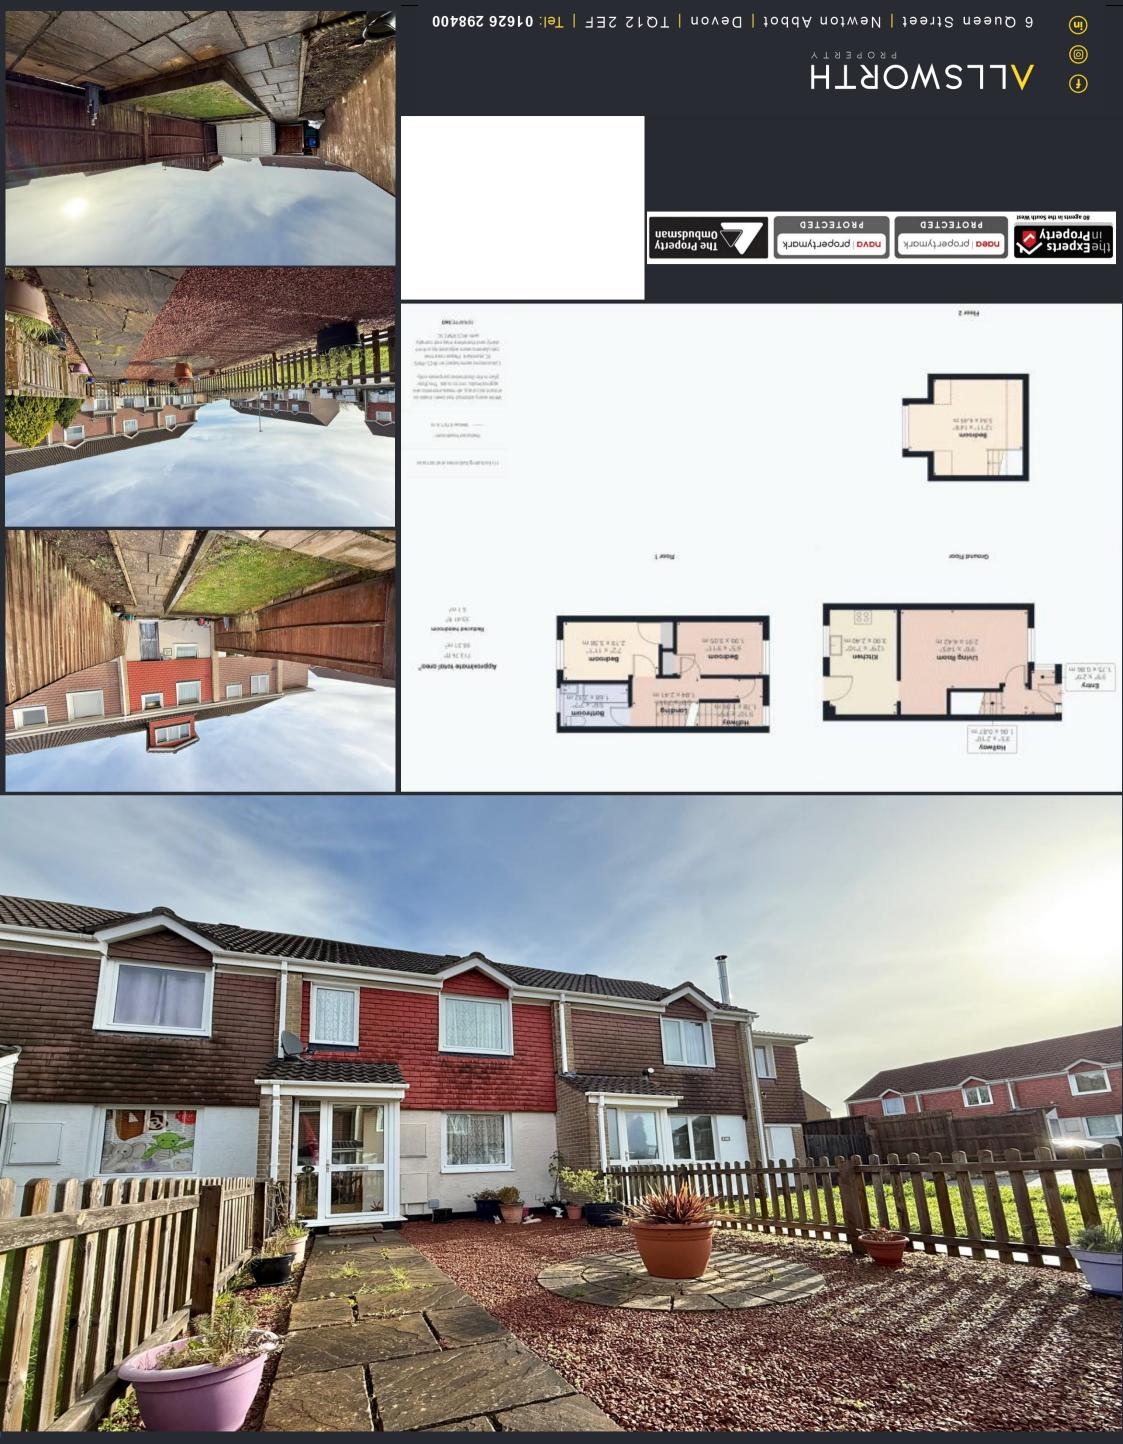

leading onto rear garden. Stairs rising to the first floor where from the landing you have access to two bedrooms, both of which feature double glazed windows, the bedroom situated at the rear of the property is a double bedroom with built-in wardrobes and bedroom situated at the front features double glazed window, from the landing you have a modern fitted bathroom suite comprising low level flush WC, pedestal wash handbasin and oversized bath, obscured double glazed window to rear, a door to staircase from landing rising to the master bedroom, a spacious double bedroom with double glazed window to rear, inset spotlights and storage space in eaves. Externally the property features enclosed gardens to the front you have gated access to a low maintenance garden, laid to stone chippings and pathway to front entrance, to the rear you have an enclosed garden accessed from the kitchen onto a patio with level lawn, ideal garden for outside dining and entertaining, Storage unit and gated access to off road parking space at rear.