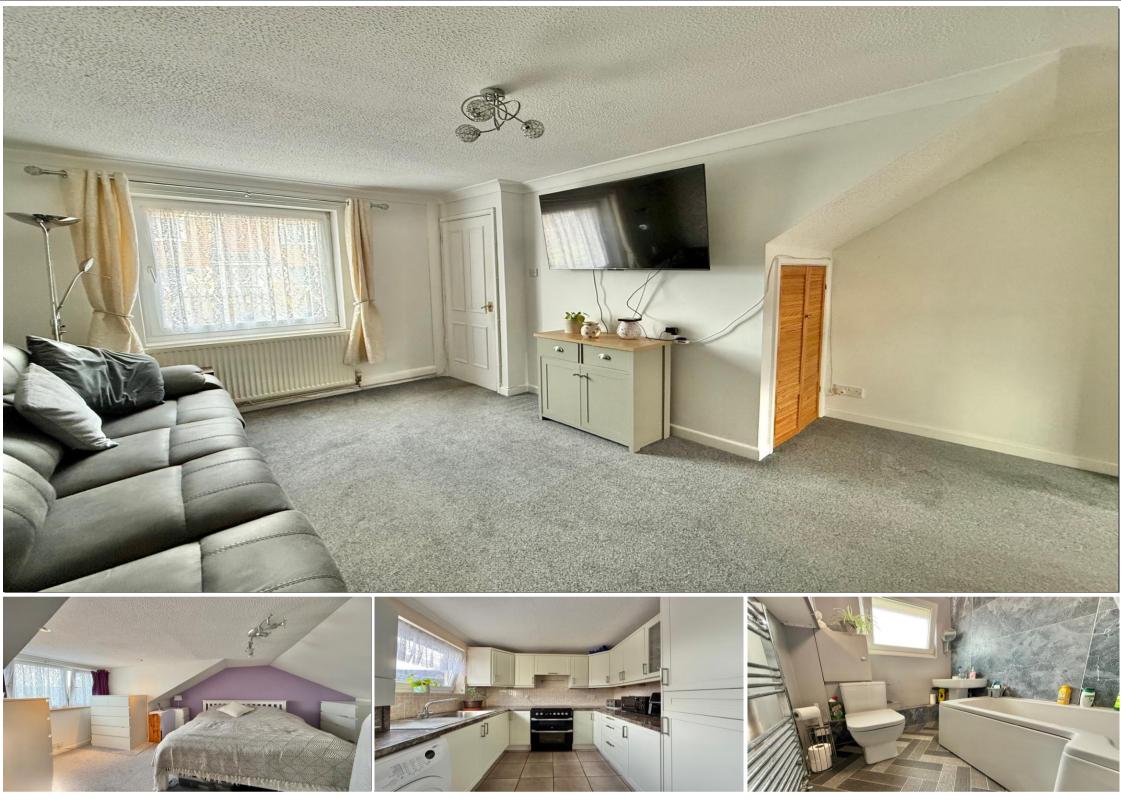

The accommodation begins with the entrance porch way with multi-paneled obscured glazed door leading into the entrance hallway, door leading to living / dining room which features a double glazed window to the front, useful storage space situated beneath staircase and opening through to the kitchen, a fitted kitchen comprising a range of matching wall and base level units, Stainless steel mixer tap sink and drainer, cooker point and space for washing machine, integrated fridge freezer, boiler, tiled flooring, double glazed window and double glazed door

leading onto rear garden. Stairs rising to the first floor where from the landing you have access to two bedrooms, both of which feature double glazed windows, the bedroom situated at the rear of the property is a double bedroom with built-in wardrobes and bedroom situated at the front features double glazed window, from the landing you have a modern fitted bathroom suite comprising low level flush WC, pedestal wash handbasin and oversized bath, obscured double glazed window to rear, a door to staircase from landing rising to the master bedroom, a spacious double bedroom with double glazed window to rear, inset spotlights and storage space in eaves. Externally the property features enclosed gardens to the front you have gated access to a low maintenance garden, laid to stone chippings and pathway to front entrance, to the rear you have an enclosed garden accessed from the kitchen onto a patio with level lawn, ideal garden for outside dining and entertaining, Storage unit and gated access to off road parking space at rear.