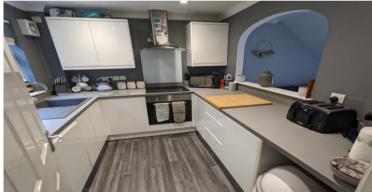

The accommodation begins with the entrance hallway with wood effect flooring which continues throughout much of the ground floor, door providing access to the modern fitted kitchen with a matching range of wall and base level units, integrated appliances such as washing machine, Fridge freezer and dishwasher, mixer tap sink and drainer, inset spotlights, built in oven with ceramic hob and extraction hood / light above, serving hatch to living/dining which is also found from the entrance hallway and a spacious room with continued