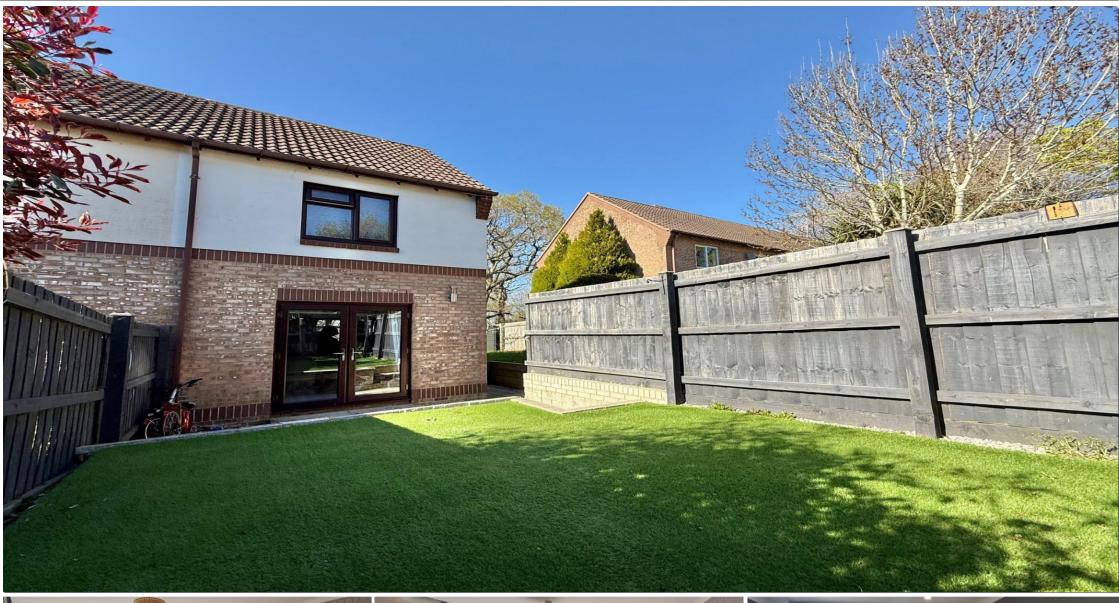

Our View "A superb modern property providing ideal first time purchase or investment"

A well presented two bedroom, end of terrace property with enclosed gardens and off road parking for two cars conveniently located on the edge of Newton Abbot

flooring double glazed, double doors onto the rear garden. Stairs rising to the first floor where from the landing space you have access to the two bedrooms (one double and one single) both with double glazed windows to either front or rear, the master bedrooms benefits built-in wardrobes, also from the landing you have a superb modern fitted bathroom suite comprising low flush WC, pedestal wash hand basin and oversized bath with mains shower fitted, from the landing area you have a useful storage cupboard housing the hot water cylinder. Externally to the front you have a pathway passing a enclosed small front garden leading the front entrance, to the rear you have a very private and enclosed well-maintained garden with patio leading out from the living space onto raised area laid to artificial grass, to the side you have

a raised level lawn area with a wooden built storage shed, additional to the property you have two off-road parking spaces.

- End of terrace property
- Living / dining room
- Modern fitted kitchen
- Two bedrooms
- Modern bathroom
- Enclosed well maintained gardens
- Off road parking for 2 cars
- NO CHAIN