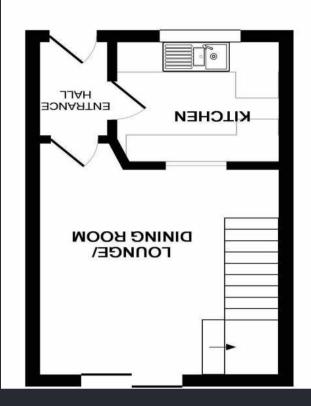

The accommodation begins with the entrance hallway with wood effect flooring which continues throughout much of the ground floor, door providing access to the modern fitted kitchen with a matching range of wall and base level units, integrated appliances such as washing machine, Fridge freezer and dishwasher, mixer tap sink and drainer, inset spotlights, built in oven with ceramic hob and extraction hood / light above, serving hatch to living/dining which is also found from the entrance hallway and a spacious room with continued

flooring double glazed, double doors onto the rear garden. Stairs rising to the first floor where from the landing space you have access to the two bedrooms (one double and one single) both with double glazed windows to either front or rear, the master bedrooms benefits built-in wardrobes, also from the landing you have a superb modern fitted bathroom suite comprising low flush WC, pedestal wash hand basin and oversized bath with mains shower fitted, from the landing area you have a useful storage cupboard housing the hot water cylinder. Externally to the front you have a pathway passing a enclosed small front garden leading the front entrance, to the rear you have a very private and enclosed well-maintained garden with patio leading out from the living space onto raised area laid to artificial grass, to the side you have

TOTAL APPROX. FLOOR AREA 510 SQ.FT. (47.4 SQ.M.)

APPROX. FLOOR AREA 255 SQ.FT. GROUND FLOOR

(.M.Q2 7.ES) APPROX. FLOOR AREA 255 SQ.FT. FIRST FLOOR