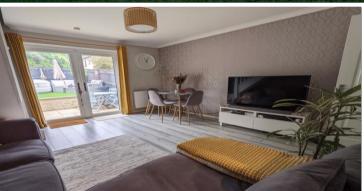

The accommodation begins with the entrance hallway with wood effect flooring which continues throughout much of the ground floor, door providing access to the modern fitted kitchen with a matching range of wall and base level units, integrated appliances such as washing machine, Fridge freezer and dishwasher, mixer tap sink and drainer, inset spotlights, built in oven with ceramic hob and extraction hood / light above, serving hatch to living/dining which is also found from the entrance hallway and a spacious room with continued

flooring double glazed, double doors onto the rear garden. Stairs rising to the first floor where from the landing space you have access to the two bedrooms (one double and one single) both with double glazed windows to either front or rear, the master bedrooms benefits built-in wardrobes, also from the landing you have a superb modern fitted bathroom suite comprising low flush WC, pedestal wash hand basin and oversized bath with mains shower fitted, from the landing area you have a useful storage cupboard housing the hot water cylinder. Externally to the front you have a pathway passing a enclosed small front garden leading the front entrance, to the rear you have a very private and enclosed well-maintained garden with patio leading out from the living space onto raised area laid to artificial grass, to the side you have