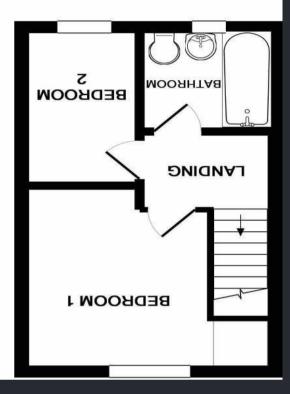

flooring double glazed, double doors onto the rear garden. Stairs rising to the first floor where from the landing space you have access to the two bedrooms (one double and one single) both with double glazed windows to either front or rear, the master bedrooms benefits built-in wardrobes, also from the landing you have a superb modern fitted bathroom suite comprising low flush WC, pedestal wash hand basin and oversized bath with mains shower fitted, from the landing area you have a useful storage cupboard housing the hot water cylinder. Externally to the front you have a pathway passing a enclosed small front garden leading the front entrance, to the rear you have a very private and enclosed well-maintained garden with patio leading out from the living space onto raised area laid to artificial grass, to the side you have

TOTAL APPROX. FLOOR AREA 510 SQ.FT. (47.4 SQ.M.)

APPROX. FLOOR AREA 255 SQ.FT. GROUND FLOOR

(.M.Q2 7.ES) APPROX. FLOOR AREA 255 SQ.FT. FIRST FLOOR