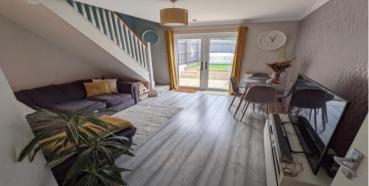

The accommodation begins with the entrance hallway with wood effect flooring which continues throughout much of the ground floor, door providing access to the modern fitted kitchen with a matching range of wall and base level units, integrated appliances such as washing machine, Fridge freezer and dishwasher, mixer tap sink and drainer, inset spotlights, built in oven with ceramic hob and extraction hood / light above, serving hatch to living/dining which is also found from the entrance hallway and a spacious room with continued

flooring double glazed, double doors onto the rear garden. Stairs rising to the first floor where from the landing space you have access to the two bedrooms (one double and one single) both with double glazed windows to either front or rear, the master bedrooms benefits built-in wardrobes, also from the landing you have a superb modern fitted bathroom suite comprising low flush WC, pedestal wash hand basin and oversized bath with mains shower fitted, from the landing area you have a useful storage cupboard housing the hot water cylinder. Externally to the front you have a pathway passing a enclosed small front garden leading the front entrance, to the rear you have a very private and enclosed well-maintained garden with patio leading out from the living space onto raised area laid to artificial grass, to the side you have