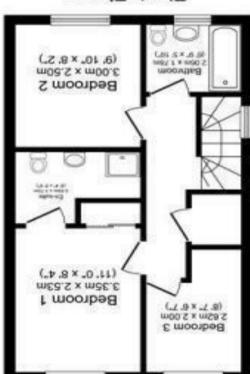

drainer, built-in appliances such as fridge freezer, double oven, induction hob and dishwasher, continued tiled flooring from hallway, inset spotlights and double glazed windows to the front. Stairs rising to the first floor where from the landing space you have access to the three bedrooms (two doubles and a single) with the master bedroom benefiting built-in wardrobes and a modern fitted ensuite shower room, comprising low flush WC, pedestal wash handbasin and separate shower fed for mains, a family bathroom is found from the landing space where you have low level flush WC, pedestal wash handbasin and paneled bath with mains shower fitted, part tiled walls and obscured double glazed window to the front aspect, from the landing space useful storage cupboard and hatch proving access to loft space. To the front of the property you have a double width driveway providing off-road parking for two cars with pathway leading to front entrance passing a level lawn, to the rear you have a delightful enclosed garden which has been renovated to a high

## VI COM OBTH

Thus floor plan at fair its chart cover over the contribution to access they measurement, floor event (including any local floor event), operangs and covertations are governored, the including any parties of the contribution o

(.fl.pa 467) .m.pa 8.£7 :JATOT

First Floor Floor area 36.9 sq.m. (397 sq.ft.)

Ground Floor Floor area 36.9 sq.m. (397 sq.ft.)