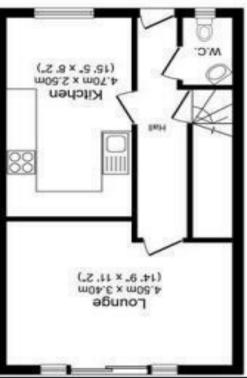

The accommodation begins with the entrance hallway with tiled flooring and access to a downstairs WC which features a low-level flush WC, pedestal wash hand basin and obscured double glazed window to the front, useful storage cupboard beneath staircase and cupboard providing space and plumbing for washing machine, door from the hallway leads to the living room which is situated at the rear of the property with sliding doors onto the rear garden, from the entrance hallway you have access to the kitchen dining room which features a modern kitchen comprising a range of wall and base level unit units, stainless steel mixer tap sink and

## VI COM OBTH

Thus floor plan at fair its chart cover over the contribution to access they measurement, floor event (including any local floor event), operangs and covertations are governored, the including any parties of the contribution o

(.fl.pa 467) .m.pa 8.£7 :JATOT

First Floor Floor area 36.9 sq.m. (397 sq.ft.)

Ground Floor Floor area 36.9 sq.m. (397 sq.ft.)