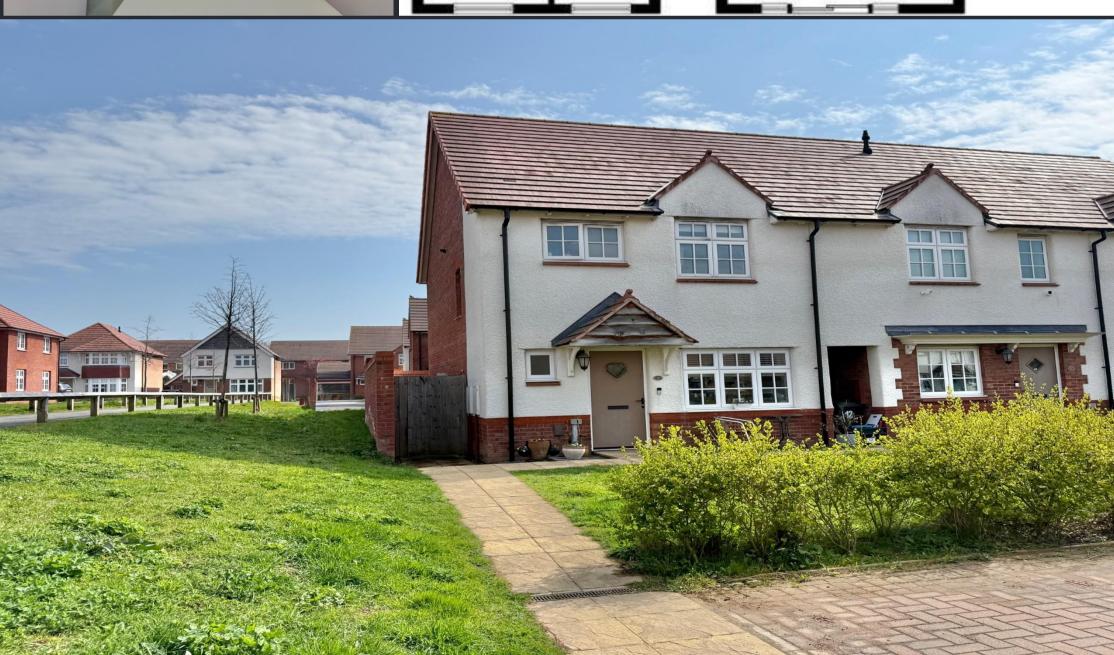

Our View "A superb modern property located on a popular development"

This well presented three bedroom property features delightful enclosed gardens and off-road parking located on a cul-de-sac within the popular Moorland reach development in Kingsteignton

drainer, built-in appliances such as fridge freezer, double oven, induction hob and dishwasher, continued tiled flooring from hallway, inset spotlights and double glazed windows to the front. Stairs rising to the first floor where from the landing space you have access to the three bedrooms (two doubles and a single) with the master bedroom benefiting built-in wardrobes and a modern fitted ensuite shower room, comprising low flush WC, pedestal wash handbasin and separate shower fed for mains, a family bathroom is found from the landing space where you have low level flush WC, pedestal wash handbasin and paneled bath with mains shower fitted, part tiled walls and obscured double glazed window to the front aspect, from the landing space useful storage cupboard and hatch proving access to loft space. To the front of the property you have a double width driveway providing off-road parking for two cars with pathway leading to front entrance passing a level lawn, to the rear you have a delightful enclosed garden which has been renovated to a high