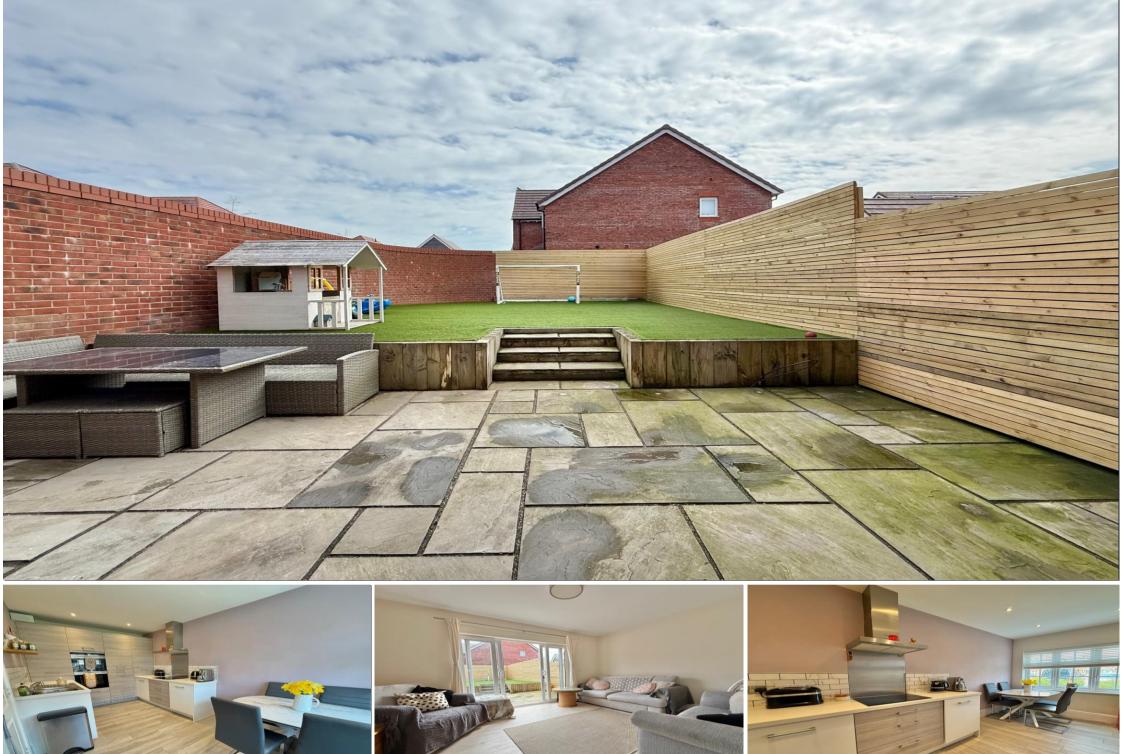

Our View "A superb modern property located on a popular development"

This well presented three bedroom property features delightful enclosed gardens and off-road parking located on a cul-de-sac within the popular Moorland reach development in Kingsteignton

The accommodation begins with the entrance hallway with tiled flooring and access to a downstairs WC which features a low-level flush WC, pedestal wash hand basin and obscured double glazed window to the front, useful storage cupboard beneath staircase and cupboard providing space and plumbing for washing machine, door from the hallway leads to the living room which is situated at the rear of the property with sliding doors onto the rear garden, from the entrance hallway you have access to the kitchen dining room which features a modern kitchen comprising a range of wall and base level unit units, stainless steel mixer tap sink and

drainer, built-in appliances such as fridge freezer, double oven, induction hob and dishwasher, continued tiled flooring from hallway, inset spotlights and double glazed windows to the front. Stairs rising to the first floor where from the landing space you have access to the three bedrooms (two doubles and a single) with the master bedroom benefiting built-in wardrobes and a modern fitted ensuite shower room, comprising low flush WC, pedestal wash handbasin and separate shower fed for mains, a family bathroom is found from the landing space where you have low level flush WC, pedestal wash handbasin and paneled bath with mains shower fitted, part tiled walls and obscured double glazed window to the front aspect, from the landing space useful storage cupboard and hatch proving access to loft space. To the front of the property you have a double width driveway providing off-road parking for two cars with pathway leading to front entrance passing a level lawn, to the rear you have a delightful enclosed garden which has been renovated to a high

standard by the current owners with patio area leading out from the living space onto a raised level area laid to artificial grass, This is an ideal garden for outside dining / entertaining and one that must be seem to be appreciated

- Well presented property
- Living room
- Modern fitted kitchen / dining room
- Downstairs W.C
- Three bedrooms (Master ensuite)
- Family bathroom
- Enclosed renovated gardens
- Driveway for two cars
- Culdesac
- NO CHAIN