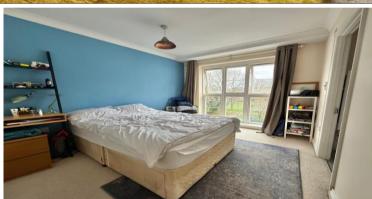

The accommodation begins with the entrance hallway which provides access to the principal rooms including the living room, where you have a large double glazed window to the side enjoying pleasant views over Newton Abbott and across Courtenay Park, wall mounted heater and access through to the modern kitchen dining room where you have a fitted kitchen comprising a range of matching wall and base level units, stainless steel mixer tap sink and drainer, built in oven with induction hob and extraction hood / light above, integrated fridge freezer and washing machine, wood effect style laminate flooring, wall mounted heater and large double glazed window enjoying a pleasant outlook, from the entrance hallway you have access to the two double bedrooms both of which feature large double glazed windows enjoying pleasant views with the master bedroom featuring built in wardrobes and access to a modern fitted