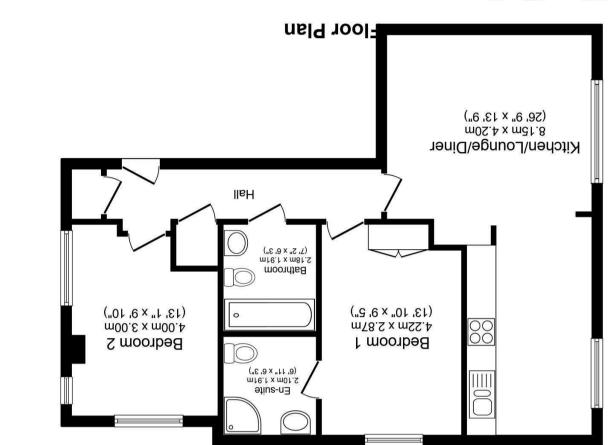

## VIEWORTH AND RICHARD STATE OF THE STATE OF T

Total floor area 67.9 sq.m. (731 sq.ft.) approx

This floor plan is for illustrative purposes only. It is not drawn to scale. Any measurements, floor areas (including any total floor area), openings and orientation are approximate. No details are guarante they cannot be relied upon for any purpose and they do not form part of any agreement. No liability is taken for any error, omission or misstatement. A party must rely upon its own inspection(s).

Plan produced for Your Move. Powered by www.focalagent.com