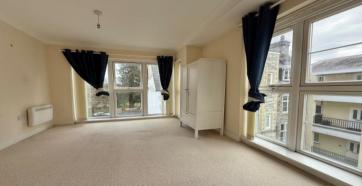

The accommodation begins with the entrance hallway which provides access to the principal rooms including the living room, where you have a large double glazed window to the side enjoying pleasant views over Newton Abbott and across Courtenay Park, wall mounted heater and access through to the modern kitchen dining room where you have a fitted kitchen comprising a range of matching wall and base level units, stainless steel mixer tap sink and drainer, built in oven with induction hob and extraction hood / light above, integrated fridge freezer and washing machine, wood effect style laminate flooring, wall mounted heater and large double glazed window enjoying a pleasant outlook, from the entrance hallway you have access to the two double bedrooms both of which feature large double glazed windows enjoying pleasant views with the master bedroom featuring built in wardrobes and access to a modern fitted