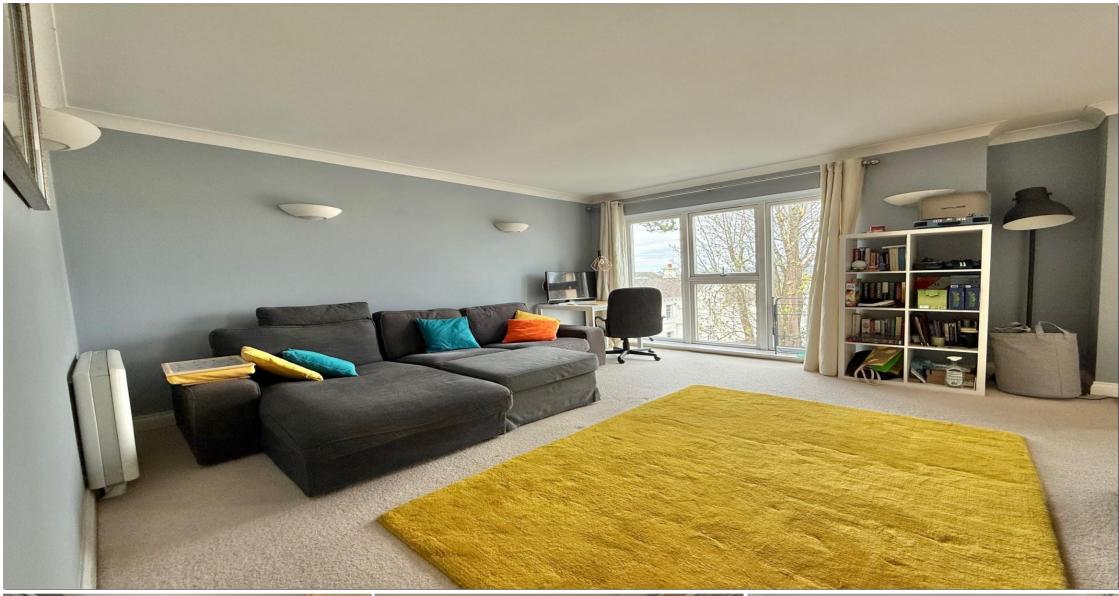

The accommodation begins with the entrance hallway which provides access to the principal rooms including the living room, where you have a large double glazed window to the side enjoying pleasant views over Newton Abbott and across Courtenay Park, wall mounted heater and access through to the modern kitchen dining room where you have a fitted kitchen comprising a range of matching wall and base level units, stainless steel mixer tap sink and drainer, built in oven with induction hob and extraction hood / light above, integrated fridge freezer and washing machine, wood effect style laminate flooring, wall mounted heater and large double glazed window enjoying a pleasant outlook, from the entrance hallway you have access to the two double bedrooms both of which feature large double glazed windows enjoying pleasant views with the master bedroom featuring built in wardrobes and access to a modern fitted