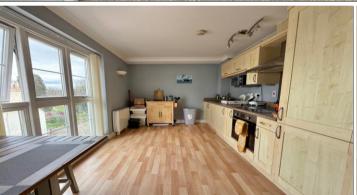

The accommodation begins with the entrance hallway which provides access to the principal rooms including the living room, where you have a large double glazed window to the side enjoying pleasant views over Newton Abbott and across Courtenay Park, wall mounted heater and access through to the modern kitchen dining room where you have a fitted kitchen comprising a range of matching wall and base level units, stainless steel mixer tap sink and drainer, built in oven with induction hob and extraction hood / light above, integrated fridge freezer and washing machine, wood effect style laminate flooring, wall mounted heater and large double glazed window enjoying a pleasant outlook, from the entrance hallway you have access to the two double bedrooms both of which feature large double glazed windows enjoying pleasant views with the master bedroom featuring built in wardrobes and access to a modern fitted