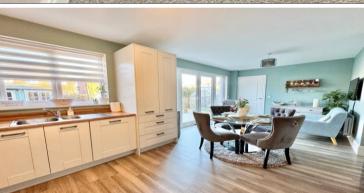

The accommodation begins with the entrance hallway with wood effect flooring, storage space situated beneath the staircase and door providing access to the bright and spacious living room which features a bay window to the front, continuing through the entrance hallway you have the superb kitchen / dining / sitting room with a delightful kitchen featuring a matching range of wall and base level units with stainless steel mixer tap sink and drainer, built-in appliances such as dishwasher, double oven and gas hob with extraction hood and light above, space for fridge freezer, double glazed window to rear along with double doors leading onto rear garden, storage cupboard and door providing access to the utility room where you have further work units with stainless steel mixer tap sink and drainer, space and plumbing for washing machine and tumble dryer, access to garden, downstairs WC with low level flush WC, pedestal wash handbasin and obscured double glazed window to side From the entrance hallway stairs rise to the first floor where from the landing area you will find access to the three spacious double bedrooms all of which enjoy en-suites, The master bedroom is a delightful spacious room with walk-in dressing area complimented by large mirrored wardrobes onto a stunning ensuite bathroom with low level flush WC, pedestal wash hand basin, panelled bath and walk-in shower, from the landing area, useful storage space, airing cupboard and hatch to loft space. Externally to the front of the property you have a double width driveway providing off road parking for two / three cars situated Infront of the garage which has metal up and over door with power and light provided, To the rear you have a delightful enclosed garden which does credit to its current owners with patio leading out from the kitchen dining room providing ideal space for external entertaining onto a level lawn and stone chip area with further patio, in the corner of the garden wooden built summer house has been built by the current owners