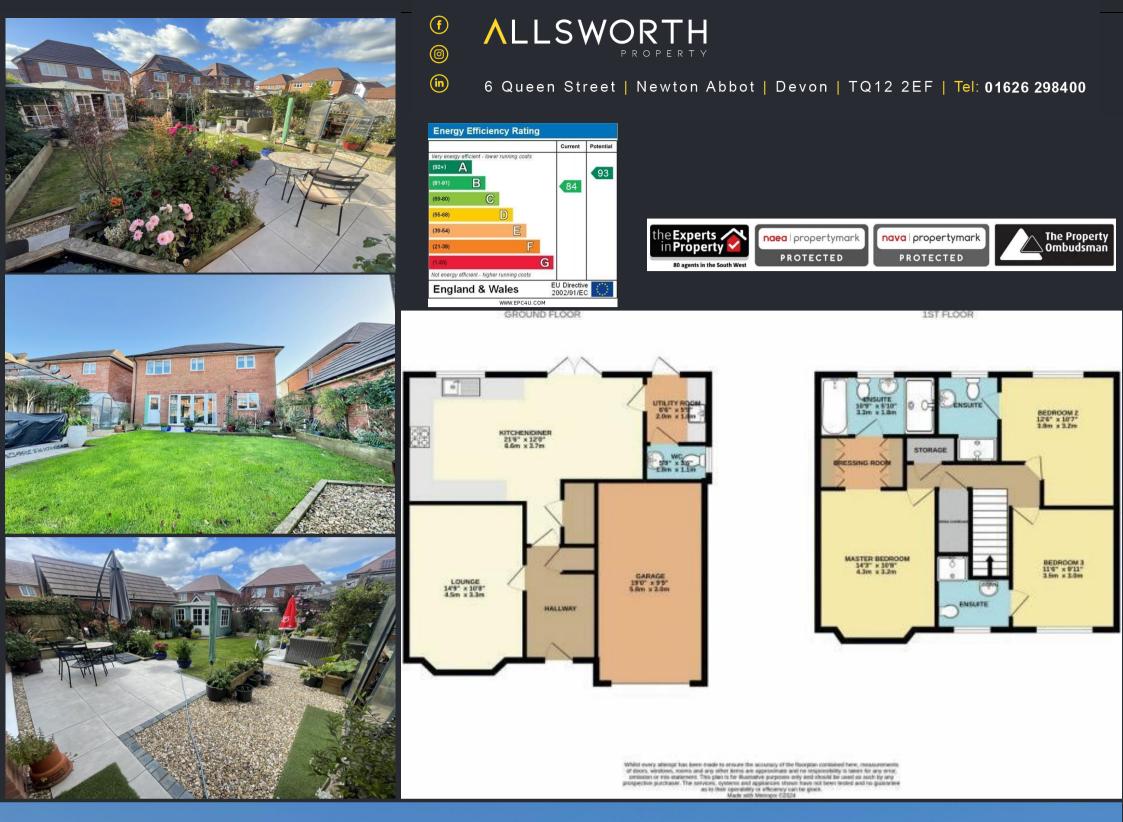

Our View "A superb property located on a sougt after development"

A beautifully presented detached property with spacious living areas, Three double bedrooms all with ensuite along with off road parking, enclosed well presented gardens and garage located on a cul-de-sac within a sought-after development in Kingsteignton.

The accommodation begins with the entrance hallway with wood effect flooring, storage space situated beneath the staircase and door providing access to the bright and spacious living room which features a bay window to the front, continuing through the entrance hallway you have the superb kitchen / dining / sitting room with a delightful kitchen featuring a matching range of wall and base level units with stainless steel mixer tap sink and drainer, built-in appliances such as dishwasher, double oven and gas hob with extraction hood and light above, space for fridge freezer, double glazed window to rear along with double doors leading onto rear garden, storage cupboard and door providing access to the utility room where you have further work units with stainless steel mixer tap sink and drainer, space and plumbing for washing machine and tumble dryer, access to garden, downstairs WC with low level flush WC, pedestal wash handbasin and obscured double glazed window to side From the entrance hallway stairs rise to the first floor where from the landing area you will find access to the three spacious double bedrooms all of which enjoy en-suites, The master bedroom is a delightful spacious room with walk-in dressing area complimented by large mirrored wardrobes onto a stunning ensuite bathroom with low level flush WC, pedestal wash hand basin, panelled bath and walk-in shower, from the landing area, useful storage space, airing cupboard and hatch to loft space. Externally to the front of the property you have a double width driveway providing off road parking for two / three cars situated Infront of the garage which has metal up and over door with power and light provided, To the rear you have a delightful enclosed garden which does credit to its current owners with patio leading out from the kitchen dining room providing ideal space for external entertaining onto a level lawn and stone chip area with further patio, in the corner of the garden wooden built summer house has been built by the current owners

with power provided, an assortment of attractive raised flowerbeds border of the garden with other features being a greenhouse and pond.

- Superb detached property
- Spacious living room
- Delightful kitchen / dining room
- Utility room
- Three double bedrroms (all ensuite)
- Well presented enclosed gardens
- Driveway and Garage
- Culdesac location