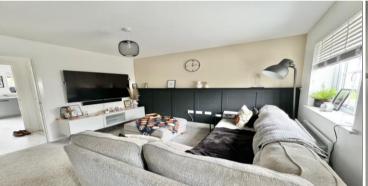

The accommodation comprises the spacious living room with double glazed window to front and useful storage cupboard, door leading into an inner hallway where you have access to a downstairs WC with low-level flush WC and pedestal wash handbasin, door leading to the delightful kitchen/dining room where you have a matching range of wall and base level units, stainless steel mixer tap sink and drainer, integrated appliances such as dishwasher and washing machine along with built-in oven with induction hob and extraction hood and light above, space or fridge freezer, Wooden style flooring, useful storage space beneath staircase, double doors which lead out onto the rear garden along with double glazed window to rear. From the living area stairs rise to the first floor where from the landing you will find