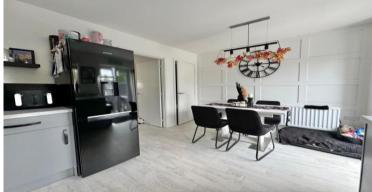

The accommodation comprises the spacious living room with double glazed window to front and useful storage cupboard, door leading into an inner hallway where you have access to a downstairs WC with low-level flush WC and pedestal wash handbasin, door leading to the delightful kitchen/dining room where you have a matching range of wall and base level units, stainless steel mixer tap sink and drainer, integrated appliances such as dishwasher and washing machine along with built-in oven with induction hob and extraction hood and light above, space or fridge freezer, Wooden style flooring, useful storage space beneath staircase, double doors which lead out onto the rear garden along with double glazed window to rear. From the living area stairs rise to the first floor where from the landing you will find