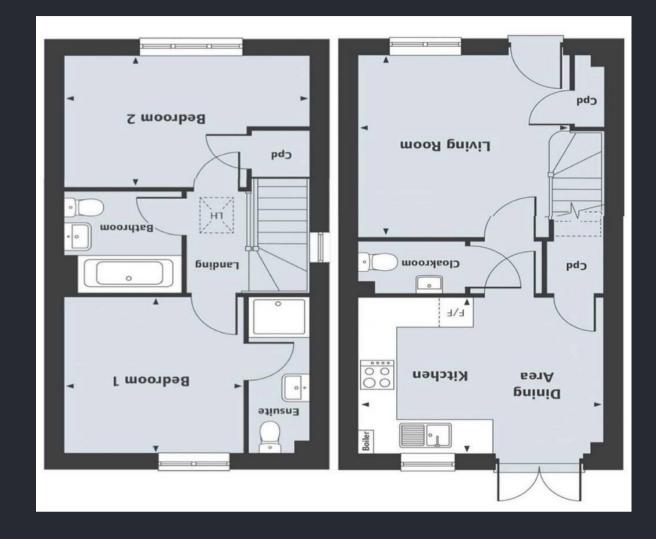

The accommodation comprises the spacious living room with double glazed window to front and useful storage cupboard, door leading into an inner hallway where you have access to a downstairs WC with low-level flush WC and pedestal wash handbasin, door leading to the delightful kitchen/dining room where you have a matching range of wall and base level units, stainless steel mixer tap sink and drainer, integrated appliances such as dishwasher and washing machine along with built-in oven with induction hob and extraction hood and light above, space or fridge freezer, Wooden style flooring, useful storage space beneath staircase, double doors which lead out onto the rear garden along with double glazed window to rear. From the living area stairs rise to the first floor where from the landing you will find

access to two double bedrooms, the master bedroom features a modern fitted ensuite shower room with low level flush WC, pedestal wash hand basin and shower from main, bedroom two features double glazed window to the front and built-in storage cupboard with shelving, dividing the bedrooms is a modern fitted family bathroom comprising low flush WC, pedestal wash handbasin and paneled bath from the landing area you have hatch providing access to loft space. To the rear of the property you have an enclosed and deceptively spacious rear garden with a patio leading out from the kitchen /dining room providing an ideal space for outside dining and entertaining onto a level lawn, A pathway leads through the garden where at the bottom of garden you have a wooden built storage shed, The property benefits two nearby allocated off-road parking spaces Ground Floor Living Room - 3.70m x 3.51m 12'1" x 11'6" Kitchen/Dining Area -4.08m x 3.16m 13'5" x 10'4" First Floor Bedroom 1 - 3.16m x 3.01m 10'4" x 9'10" Bedroom 2 - 4.08m x 2.70m 13'5" x 8'10"