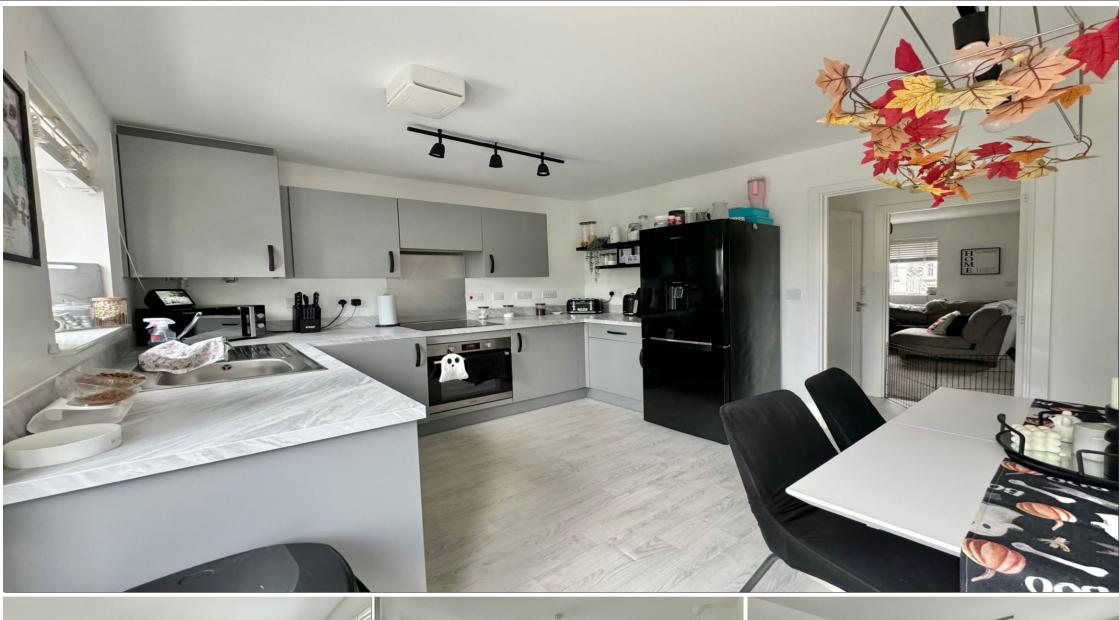

The accommodation comprises the spacious living room with double glazed window to front and useful storage cupboard, door leading into an inner hallway where you have access to a downstairs WC with low-level flush WC and pedestal wash handbasin, door leading to the delightful kitchen/dining room where you have a matching range of wall and base level units, stainless steel mixer tap sink and drainer, integrated appliances such as dishwasher and washing machine along with built-in oven with induction hob and extraction hood and light above, space or fridge freezer, Wooden style flooring, useful storage space beneath staircase, double doors which lead out onto the rear garden along with double glazed window to rear. From the living area stairs rise to the first floor where from the landing you will find