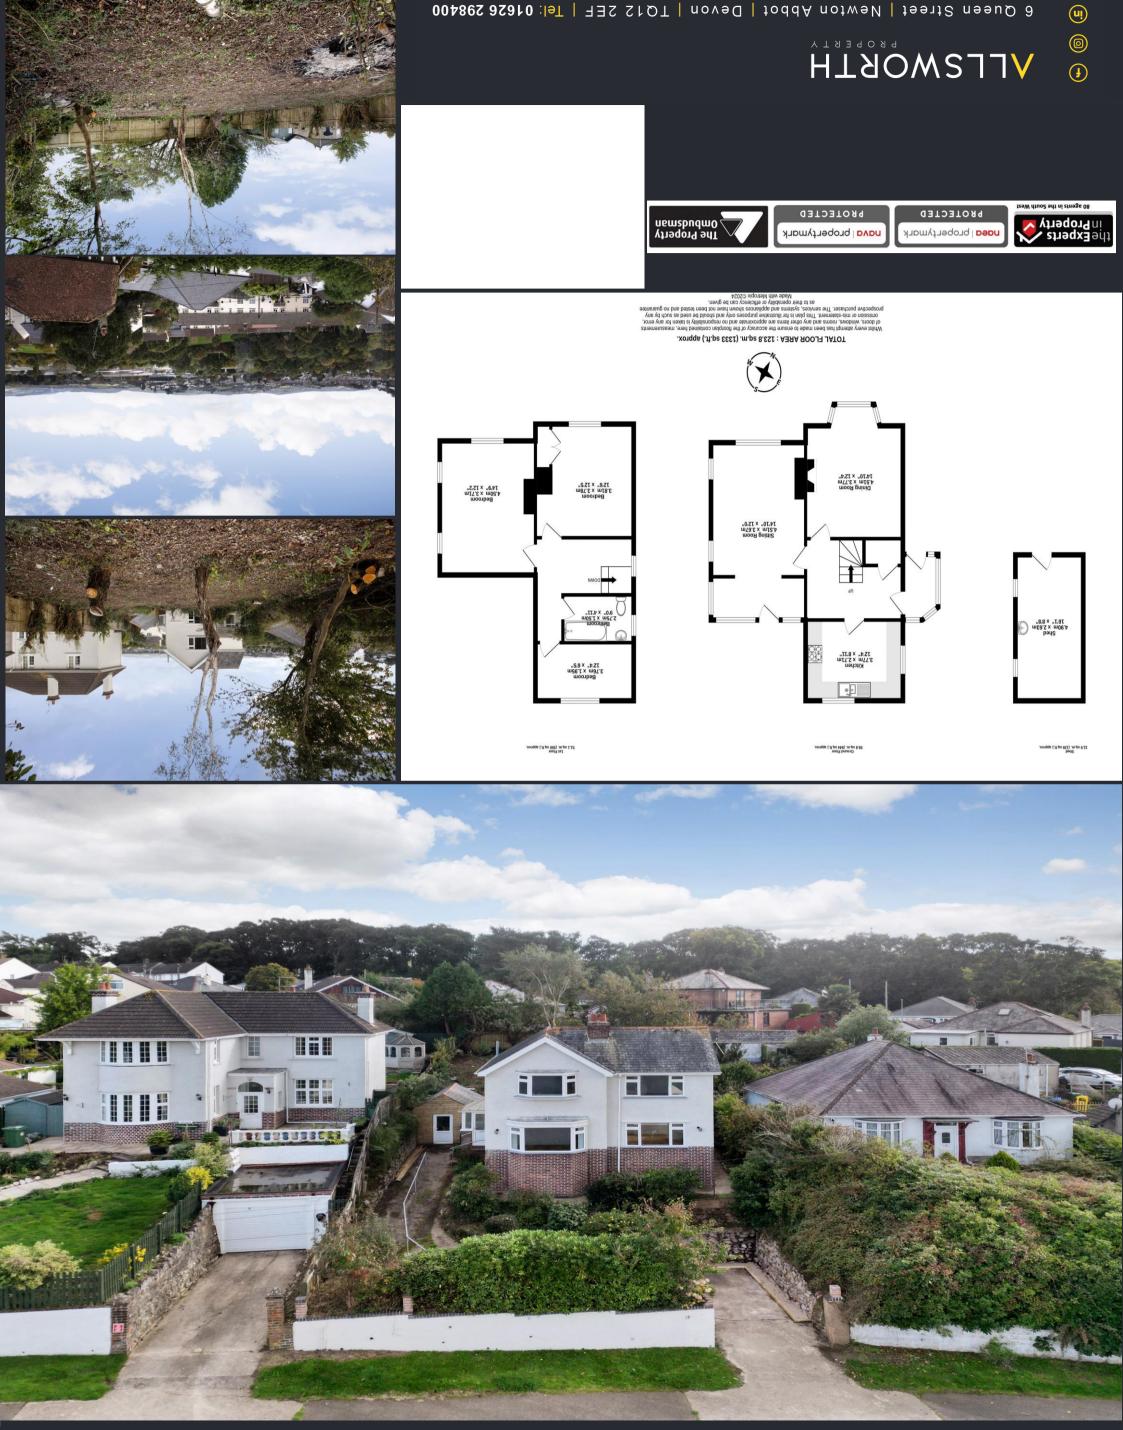

level units, solid wooden work surfaces, stainless steel mixer tap sink and drainer, builtin oven with gas hob and extraction hood / light above, integrated dishwasher, fridge freezer and Dishwasher, double glazed windows to rear and side, inset spotlights. From the hallway stairs rise to the first floor where from the landing you will have access to the three double bedrooms, The bedroom situated at the front of the property enjoy superb views, one of the bedrooms benefits built-in storage, dividing the bedrooms is a modern fitted family bathroom suite comprising low level flush WC, pedestal wash hand basin with storage beneath and panelled bath, part tiled walls, main shower, obscured double glazed window to side To the front of the property have a paved driveway providing off road parking for one vehicle and pathway leading up to the front entrance To the side of the property you have a pathway leading up to the rear passing a detached brickbuilt outhouse providing a range of potential uses with power light provided, continuing to the rear of the property you have a deceptively spacious rear garden where from the elevated position you can enjoy delightful surrounding views

## ALLSWORTH PROPERTY

12 Buckland Brake, Newton Abbot, TQ12 4DE Guide price £399,000 Ref: DSN6933