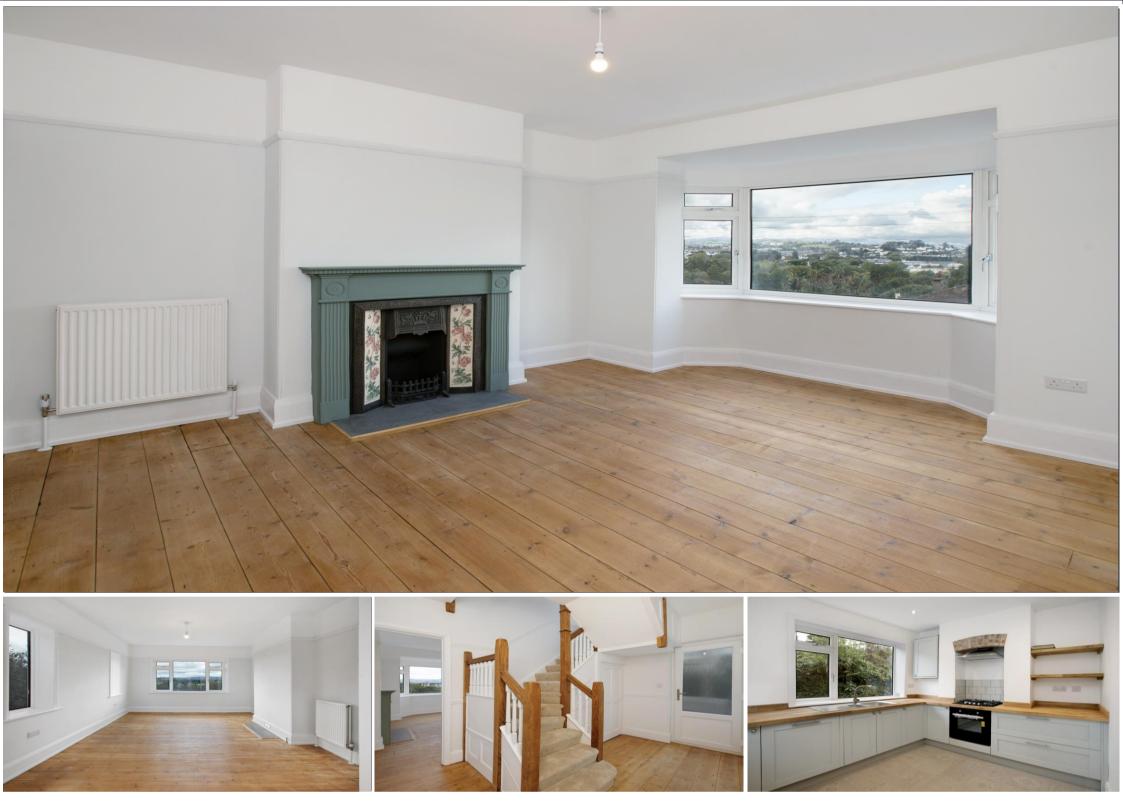

## Our View "A high specification finish throughout"

This Three bedroom detached property situated on an elevated position has been recently renovated to a high standard located in Newton Abbot

The accommodation begins with the entrance Porch with tiled flooring and double glazed door leading into the entrance hallway where you have original wooden flooring which continues throughout much of the ground floor, usefull storage cupboard situated beneath staircase housing meters, Access to the living room where you have a feature fireplace, Double glazed bay window to the front enjoying pleasant views across Newton Abbott towards the moor, next to the living room you have a further reception room/dining room which is a spacious room with double glazed windows to front and side again enjoying fantastic views from here you have a double glazed door leading onto the rear garden, from the entrance hallway you have access to the delightful kitchen comprising range of matching wall and base

level units, solid wooden work surfaces, stainless steel mixer tap sink and drainer, builtin oven with gas hob and extraction hood / light above, integrated dishwasher, fridge freezer and Dishwasher, double glazed windows to rear and side, inset spotlights. From the hallway stairs rise to the first floor where from the landing you will have access to the three double bedrooms, The bedroom situated at the front of the property enjoy superb views, one of the bedrooms benefits built-in storage, dividing the bedrooms is a modern fitted family bathroom suite comprising low level flush WC, pedestal wash hand basin with storage beneath and panelled bath, part tiled walls, main shower, obscured double glazed window to side To the front of the property have a paved driveway providing off road parking for one vehicle and pathway leading up to the front entrance To the side of the property you have a pathway leading up to the rear passing a detached brickbuilt outhouse providing a range of potential uses with power light provided, continuing to the rear of the property you have a deceptively spacious rear garden where from the elevated position you can enjoy delightful surrounding views