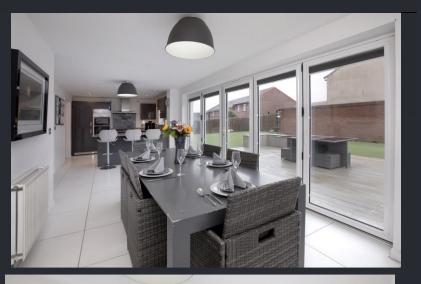

The accommodation comprises the entrance hallway with tiled flooring and access to the spacious living room where you have double glazed windows to front and side, Wood effect flooring, from the entrance hallway access is found to the spacious kitchen / dining room which is situated at the rear of the property enjoying views and access to the garden, The kitchen features a matching range of wall and base level units with granite work surfaces, integrated appliances such as fridge freezer, double oven and dishwasher, mixer tap sink and integrated drainer, gas hob with extraction hood and light above, tiled flooring continued from hallway, storage cupboard situated beneath staircase, Feature bifold doors that lead out onto the garden from the dining area, from the kitchen you have a door providing access to a utility room withfurther wall and base units with granite work surfaces, mixer tap sink and integrated drainer, space and plumbing for

providing off a parking for up to four cars, pathway providing access to the front entrance. To the rear of the property leading out from the kitchen / dining space you have a delightful enclosed garden providing low maintenance with decking area ideal for outside dining and entertaining onto a large level area to artificial grass.