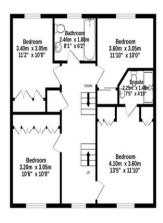

washing machine, access to the double garage where you have power light provided, metal up and over door, space and plumbing for tumble dryer and further utilities, combination boiler and door leading to garden. From the entrance hallway you also have access to a downstairs WC along with the study which features double glazed window to the front, stairs rising to the first floor where from the landing you have access to four double bedrooms all of which feature double glazed windows to either front or rear along with built-in storage, one of the bedrooms also benefits a modern fitted ensuite shower room comprising of low level flush WC, pedestal wash handbasin and shower fed from main,s fully tiled walls and flooring. On this floor you also have access to a further family bathroom with low level flush WC, pedestal wash handbasin panelled bath with mains shower, fully tiled walls with obscured double glazed window to rear, stairs rising to the second floor where from the landing you have a velux window to the rear, hatch providing access to loft space and access to two further double bedrooms both with double glazed windows to front with one of the bedrooms benefiting incorporated wardrobes and ensuite shower room comprising low level flush WC, pedestal wash handbasin and shower fed from main, fully tiled walls with window to the rear. To the front of the property you have a block paved double width driveway

## 6 Queen Street | Newton Abbot | Devon | TQ12 2EF | Tel: 01626 298400

Ground Floor 104.7 sq.m. (1127 sq.ft.) approx. 1st Floor 68.7 sq.m. (739 sq.ft.) approx. 2nd Floor 45.9 sq.m. (494 sq.ft.) approx.

TOTAL FLOOR AREA : 219.3 sq.m. (2361 sq.ft.) approx.

Whitst every attempt has been made to ensure the accuracy of the floorplan contained here, measurements of doors, windows, rooms and any other items are approximate and no responsibility is taken for any error, omission or mis-statement. This plan is for illustrative purposes only and should be used as such by any prospective purchaser. The services, systems and appliances shown have not been tested and no guarantee as to their operability or efficiency can be given. Made with Metropix ©2024