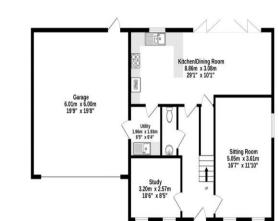

washing machine, access to the double garage where you have power light provided, metal up and over door, space and plumbing for tumble dryer and further utilities, combination boiler and door leading to garden. From the entrance hallway you also have access to a downstairs WC along with the study which features double glazed window to the front, stairs rising to the first floor where from the landing you have access to four double bedrooms all of which feature double glazed windows to either front or rear along with built-in storage, one of the bedrooms also benefits a modern fitted ensuite shower room comprising of low level flush WC, pedestal wash handbasin and shower fed from main,s fully tiled walls and flooring. On this floor you also have access to a further family bathroom with low level flush WC, pedestal wash handbasin panelled bath with mains shower, fully tiled walls with obscured double glazed window to rear, stairs rising to the second floor where from the landing you have a velux window to the rear, hatch providing access to loft space and access to two further double bedrooms both with double glazed windows to front with one of the bedrooms benefiting incorporated wardrobes and ensuite shower room comprising low level flush WC, pedestal wash handbasin and shower fed from main, fully tiled walls with window to the rear. To the front of the property you have a block paved double width driveway

providing off a parking for up to four cars, pathway providing access to the front entrance. To the rear of the property leading out from the kitchen / dining space you have a delightful enclosed garden providing low maintenance with decking area ideal for outside dining and entertaining onto a large level area to artificial grass.

## 6 Queen Street | Newton Abbot | Devon | TQ12 2EF | Tel: 01626 298400

Ground Floor 104.7 sq.m. (1127 sq.ft.) approx. 1st Floor 68.7 sq.m. (739 sq.ft.) approx. 2nd Floor 45.9 sq.m. (494 sq.ft.) approx.

TOTAL FLOOR AREA : 219.3 sq.m. (2361 sq.ft.) approx.

Whitst every attempt has been made to ensure the accuracy of the floorplan contained here, measurements of doors, windows, rooms and any other items are approximate and no responsibility is taken for any error, omission or mis-statement. This plan is for illustrative purposes only and should be used as such by any prospective purchaser. The services, systems and appliances shown have not been tested and no guarantee as to their operability or efficiency can be given. Made with Metropix ©2024