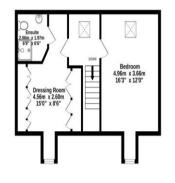

## 6 Queen Street | Newton Abbot | Devon | TQ12 2EF | Tel: 01626 298400

Ground Floor 104.7 sq.m. (1127 sq.ft.) approx. 1st Floor 68.7 sq.m. (739 sq.ft.) approx. 2nd Floor 45.9 sq.m. (494 sq.ft.) approx.

TOTAL FLOOR AREA : 219.3 sq.m. (2361 sq.ft.) approx.

Whitst every attempt has been made to ensure the accuracy of the floorplan contained here, measurements of doors, windows, rooms and any other items are approximate and no responsibility is taken for any error, omission or mis-statement. This plan is for illustrative purposes only and should be used as such by any prospective purchaser. The services, systems and appliances shown have not been tested and no guarantee as to their operability or efficiency can be given. Made with Metropix ©2024