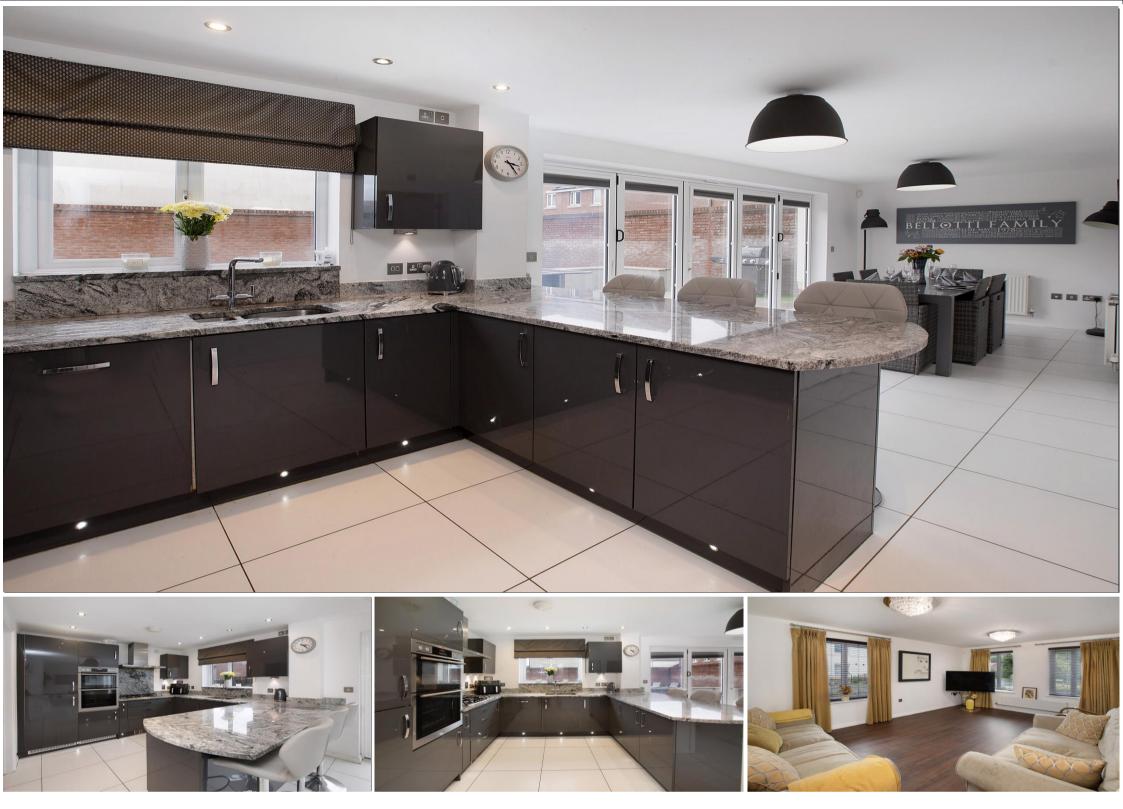

The accommodation comprises the entrance hallway with tiled flooring and access to the spacious living room where you have double glazed windows to front and side, Wood effect flooring, from the entrance hallway access is found to the spacious kitchen / dining room which is situated at the rear of the property enjoying views and access to the garden, The kitchen features a matching range of wall and base level units with granite work surfaces, integrated appliances such as fridge freezer, double oven and dishwasher, mixer tap sink and integrated drainer, gas hob with extraction hood and light above, tiled flooring continued from hallway, storage cupboard situated beneath staircase, Feature bifold doors that lead out onto the garden from the dining area, from the kitchen you have a door providing access to a utility room withfurther wall and base units with granite work surfaces, mixer tap sink and integrated drainer, space and plumbing for

washing machine, access to the double garage where you have power light provided, metal up and over door, space and plumbing for tumble dryer and further utilities, combination boiler and door leading to garden. From the entrance hallway you also have access to a downstairs WC along with the study which features double glazed window to the front, stairs rising to the first floor where from the landing you have access to four double bedrooms all of which feature double glazed windows to either front or rear along with built-in storage, one of the bedrooms also benefits a modern fitted ensuite shower room comprising of low level flush WC, pedestal wash handbasin and shower fed from main,s fully tiled walls and flooring. On this floor you also have access to a further family bathroom with low level flush WC, pedestal wash handbasin panelled bath with mains shower, fully tiled walls with obscured double glazed window to rear, stairs rising to the second floor where from the landing you have a velux window to the rear, hatch providing access to loft space and access to two further double bedrooms both with double glazed windows to front with one of the bedrooms benefiting incorporated wardrobes and ensuite shower room comprising low level flush WC, pedestal wash handbasin and shower fed from main, fully tiled walls with window to the rear. To the front of the property you have a block paved double width driveway