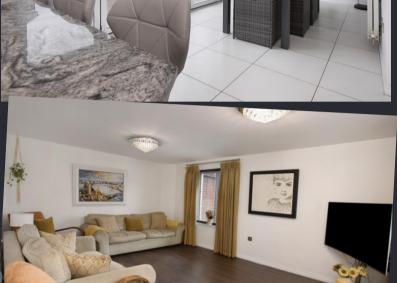

The accommodation comprises the entrance hallway with tiled flooring and access to the spacious living room where you have double glazed windows to front and side, Wood effect flooring, from the entrance hallway access is found to the spacious kitchen / dining room which is situated at the rear of the property enjoying views and access to the garden, The kitchen features a matching range of wall and base level units with granite work surfaces, integrated appliances such as fridge freezer, double oven and dishwasher, mixer tap sink and integrated drainer, gas hob with extraction hood and light above, tiled flooring continued from hallway, storage cupboard situated beneath staircase, Feature bifold doors that lead out onto the garden from the dining area, from the kitchen you have a door providing access to a utility room withfurther wall and base units with granite work surfaces, mixer tap sink and integrated drainer, space and plumbing for