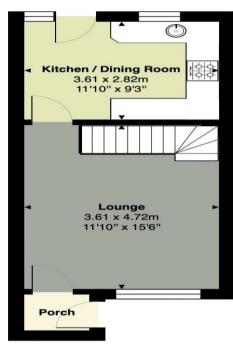

The accommodation begins with the entrance porchway with double glazed window to front and cupboard housing meters, door leading to the living room where you have a double glaze window to front, storage cupboard beneath stairs and door leading to the kitchen / breakfast room which comprises a matching range of wall and base level units, stainless steel mixer tap sink and drainer, space for fridge freezer, washing machine and cooker, tiled flooring, inset spotlights, window and door leading onto the rear garden. From the living room stairs lead to the first floor where from the landing space you have access

6 Queen Street | Newton Abbot | Devon | TQ12 2EF | Tel: 01626 298400

First Floor

Approx. Area: 27.7 m<sup>2</sup> ... 298 ft<sup>2</sup>

**Bedroom 2** 

Bedroom 1 3.60 x 2.81m 11'10" x 9'3"

Bathroom

Approx. Area: 29.2 m<sup>2</sup> ... 315 ft<sup>2</sup>