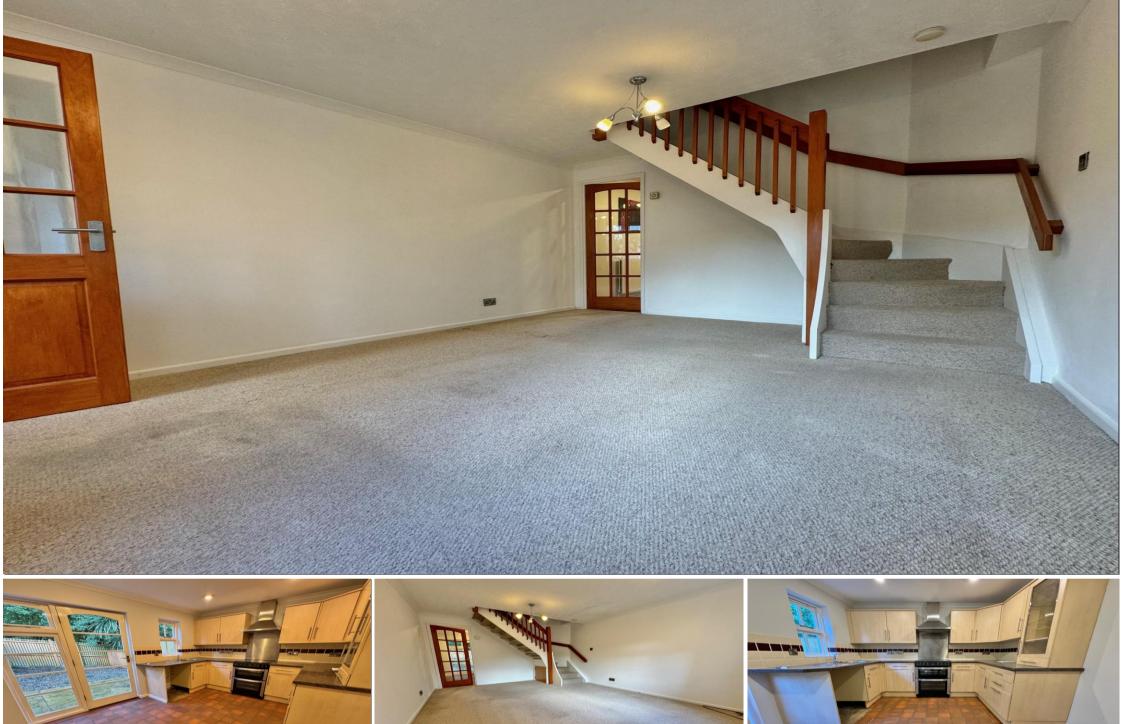

The accommodation begins with the entrance porchway with double glazed window to front and cupboard housing meters, door leading to the living room where you have a double glaze window to front, storage cupboard beneath stairs and door leading to the kitchen / breakfast room which comprises a matching range of wall and base level units, stainless steel mixer tap sink and drainer, space for fridge freezer, washing machine and cooker, tiled flooring, inset spotlights, window and door leading onto the rear garden. From the living room stairs lead to the first floor where from the landing space you have access

to the two double bedrooms, the bedroom positioned at the rear of the property features built in wardrobes, Dividing the bedrooms is a modern fitted bathroom comprising low level flush WC, pedestal wash hand basin and paneled bath, tiled walls, two storage cupboards one of which houses the combination boiler. From the landing you have a hatch providing access to the loft space. Externally to the property you have a nearby allocated parking space, To the rear of the property you have an enclosed and private garden providing low maintenance leading out from the kitchen breakfast room onto a patio, ideal for outside dining and entertaining a further level stone area with gated access to rear garden.