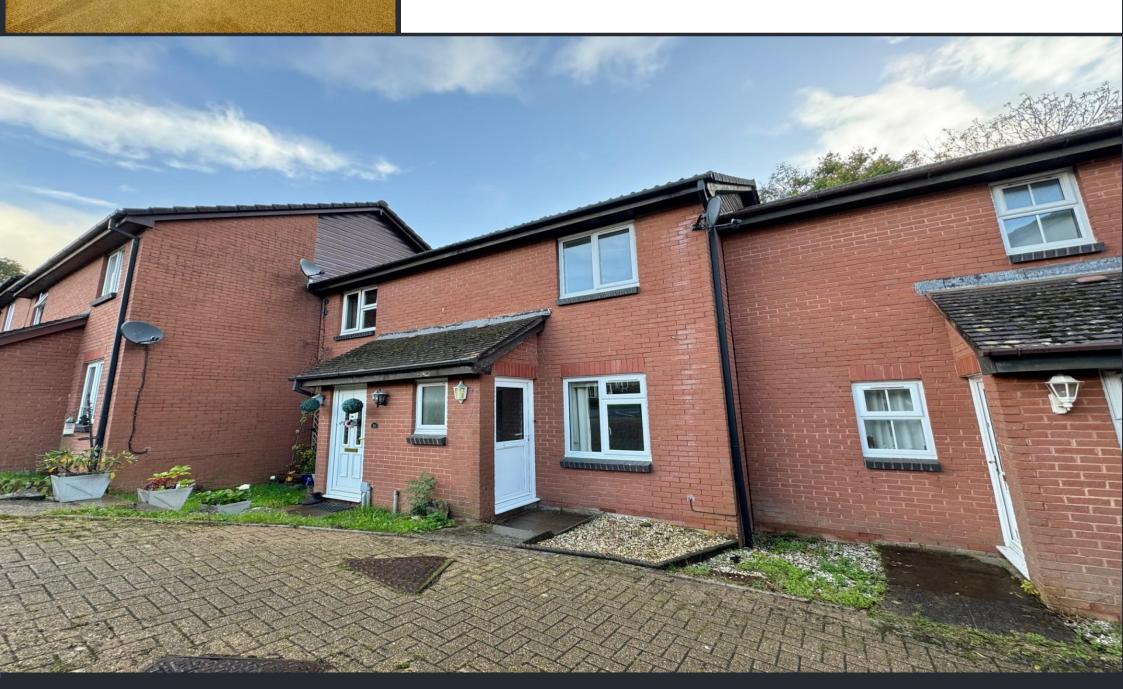

Our View "Conveniently located on a quiet cul-de-sac in Kingsteignton"

This well presented twobedroom property features enclosed gardens and offroad parking, located in the corner of a quiet cul-de-sac in Kingsteignton

The accommodation begins with the entrance porchway with double glazed window to front and cupboard housing meters, door leading to the living room where you have a double glaze window to front, storage cupboard beneath stairs and door leading to the kitchen / breakfast room which comprises a matching range of wall and base level units, stainless steel mixer tap sink and drainer, space for fridge freezer, washing machine and cooker, tiled flooring, inset spotlights, window and door leading onto the rear garden. From the living room stairs lead to the first floor where from the landing space you have access

to the two double bedrooms, the bedroom positioned at the rear of the property features built in wardrobes, Dividing the bedrooms is a modern fitted bathroom comprising low level flush WC, pedestal wash hand basin and paneled bath, tiled walls, two storage cupboards one of which houses the combination boiler. From the landing you have a hatch providing access to the loft space. Externally to the property you have a nearby allocated parking space, To the rear of the property you have an enclosed and private garden providing low maintenance leading out from the kitchen breakfast room onto a patio, ideal for outside dining and entertaining a further level stone area with gated access to rear garden.