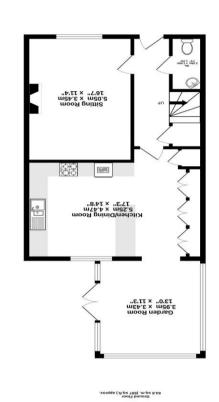

The accommodation comprises the entrance hallway with tiled flooring, access to downstairs WC comprising low-level flush WC, pedestal wash hand basin, tiled flooring and obscured double glazed window to front, storage cupboards situated beneath staircase, door providing access to the living room where you have a double glazed window to the front aspect, continuing through the entrance hallway access is found to the superb kitchen / dining room with modern fitted kitchen comprising a range of matching wall and base level units with silestone work surfaces, mixer tap with integrated drainer, induction hob with extraction hood and light above, double Smeg oven, intergrated fridge and freezer along with wine cooler and dishwasher, the kitchen features a breakfast bar with space for breakfast stools beneath, tiled flooring, double glazed window, storage cupboard where you have space and plumbing for washing machine or tumble dryer and further refrigerator, opening from the kitchen leads through to the family room which is fantastic addition to the property providing a further living space with continued flooring double glazed