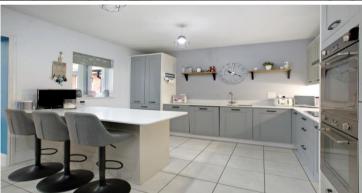

The accommodation comprises the entrance hallway with tiled flooring, access to downstairs WC comprising low-level flush WC, pedestal wash hand basin, tiled flooring and obscured double glazed window to front, storage cupboards situated beneath staircase, door providing access to the living room where you have a double glazed window to the front aspect, continuing through the entrance hallway access is found to the superb kitchen / dining room with modern fitted kitchen comprising a range of matching wall and base level units with silestone work surfaces, mixer tap with integrated drainer, induction hob with extraction hood and light above, double Smeg oven, intergrated fridge and freezer along with wine cooler and dishwasher, the kitchen features a breakfast bar with space for breakfast stools beneath, tiled flooring, double glazed window, storage cupboard where you have space and plumbing for washing machine or tumble dryer and further refrigerator, opening from the kitchen leads through to the family room which is fantastic addition to the property providing a further living space with continued flooring double glazed