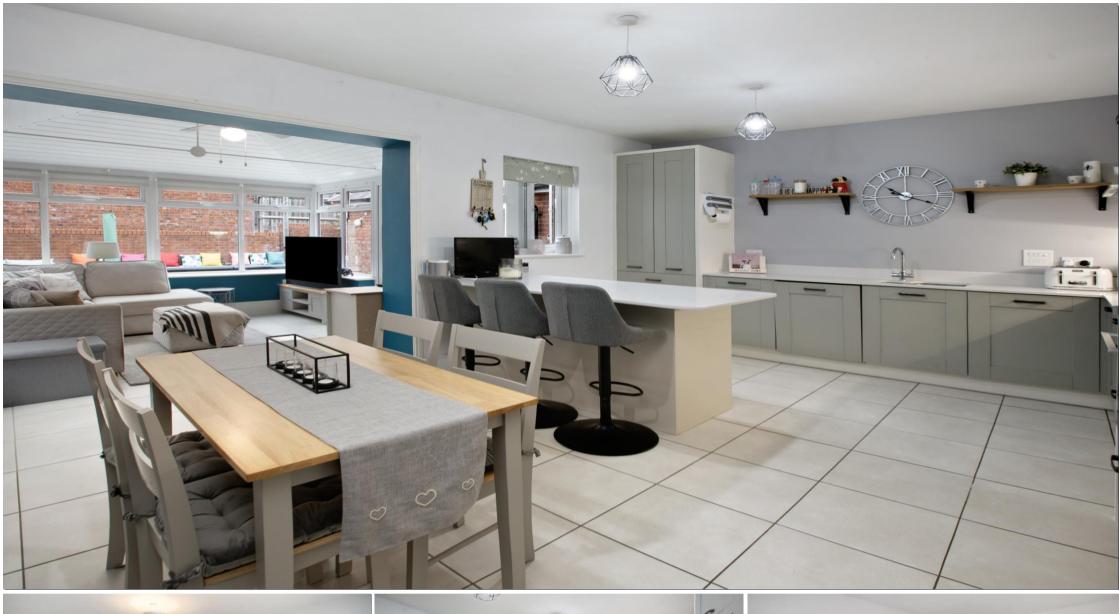

The accommodation comprises the entrance hallway with tiled flooring, access to downstairs WC comprising low-level flush WC, pedestal wash hand basin, tiled flooring and obscured double glazed window to front, storage cupboards situated beneath staircase, door providing access to the living room where you have a double glazed window to the front aspect, continuing through the entrance hallway access is found to the superb kitchen / dining room with modern fitted kitchen comprising a range of matching wall and base level units with silestone work surfaces, mixer tap with integrated drainer, induction hob with extraction hood and light above, double Smeg oven, intergrated fridge and freezer along with wine cooler and dishwasher, the kitchen features a breakfast bar with space for breakfast stools beneath, tiled flooring, double glazed window, storage cupboard where you have space and plumbing for washing machine or tumble dryer and further refrigerator, opening from the kitchen leads through to the family room which is fantastic addition to the property providing a further living space with continued flooring double glazed

windows overlooking the garden and double doors leading out. Stairs rising to the first floor from the entrance hallway to the landing space you where you have access to the four bedrooms all of which feature double glazed windows to either front or rear, two bedroom benefits built-in wardrobes with the master bedroom also featuring and modern fitted ensuite shower room with low level flush WC, pedestal wash handbasin and separate shower fed from mains, Dividing the bedrooms is a separate family bathroom suite comprising low level flush WC, pedestal wash basin and paneled bath with main shower above, tiled walls and tiled flooring, from the landing you have a storage cupboard housing combination boiler and hatch providing access to loft space Externally the property features well maintained private gardens, to the front you have a tarmac driveway providing off-road parking for 2 to 3 cars leading to the garage with metal up and over door, power/light provided, the rear garden has access from the family room and features of paved area leading onto a level lawn and further patio providing an ideal space for outside dining and entertaining, there is also an enclosed decking area, The garden is private and enclosed with side access door leading to the garage where you have space and plumbing for tumble dryer and additional storage in roof space