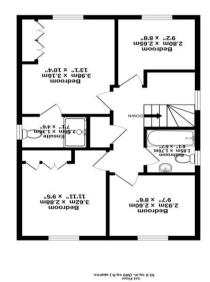

windows overlooking the garden and double doors leading out. Stairs rising to the first floor from the entrance hallway to the landing space you where you have access to the four bedrooms all of which feature double glazed windows to either front or rear, two bedroom benefits built-in wardrobes with the master bedroom also featuring and modern fitted ensuite shower room with low level flush WC, pedestal wash handbasin and separate shower fed from mains, Dividing the bedrooms is a separate family bathroom suite comprising low level flush WC, pedestal wash basin and paneled bath with main shower above, tiled walls and tiled flooring, from the landing you have a storage cupboard housing combination boiler and hatch providing access to loft space Externally the property features well maintained private gardens, to the front you have a tarmac driveway providing off-road parking for 2 to 3 cars leading to the garage with metal up and over door, power/light provided, the rear garden has access from the family room and features of paved area leading onto a level lawn and further patio providing an ideal space for outside dining and entertaining, there is also an enclosed decking area, The garden is private and enclosed with side access door leading to the garage where you have space and plumbing for tumble dryer and additional storage in roof space