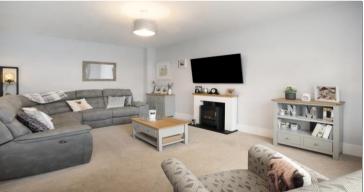

The accommodation comprises the entrance hallway with tiled flooring, access to downstairs WC comprising low-level flush WC, pedestal wash hand basin, tiled flooring and obscured double glazed window to front, storage cupboards situated beneath staircase, door providing access to the living room where you have a double glazed window to the front aspect, continuing through the entrance hallway access is found to the superb kitchen / dining room with modern fitted kitchen comprising a range of matching wall and base level units with silestone work surfaces, mixer tap with integrated drainer, induction hob with extraction hood and light above, double Smeg oven, intergrated fridge and freezer along with wine cooler and dishwasher, the kitchen features a breakfast bar with space for breakfast stools beneath, tiled flooring, double glazed window, storage cupboard where you have space and plumbing for washing machine or tumble dryer and further refrigerator, opening from the kitchen leads through to the family room which is fantastic addition to the property providing a further living space with continued flooring double glazed