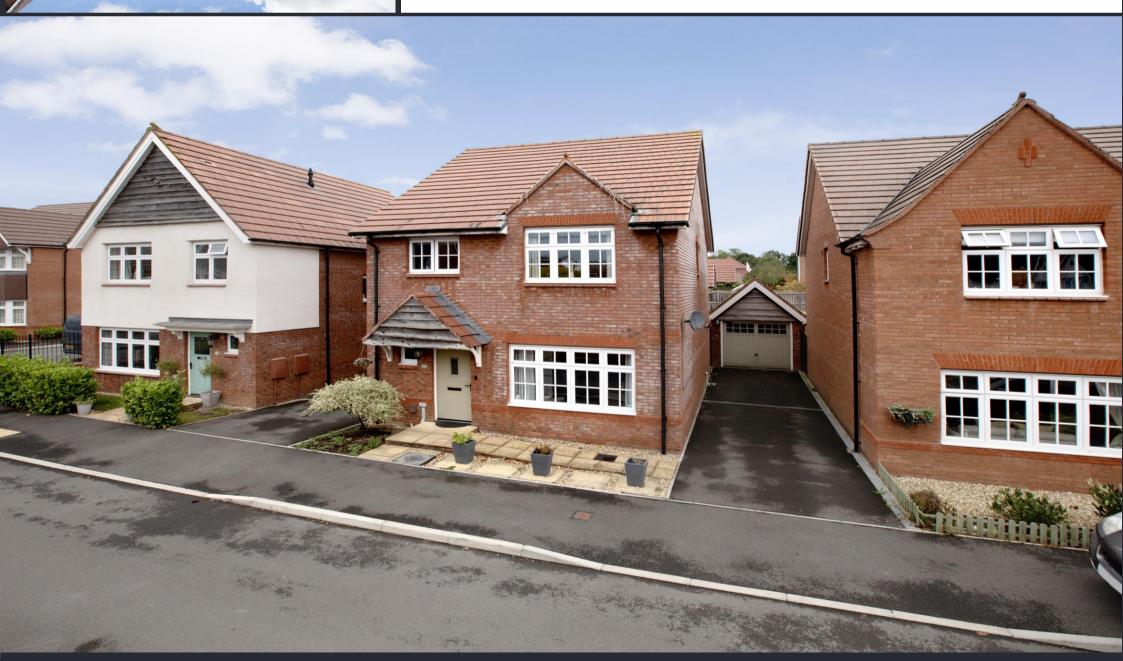

Our View "A delightful modern property that must be viewed to be appreciated"

A superb extended four bedroom detached property with driveway, garage and enclosed gardens situated on a sought-after development in Kingsteignton

windows overlooking the garden and double doors leading out. Stairs rising to the first floor from the entrance hallway to the landing space you where you have access to the four bedrooms all of which feature double glazed windows to either front or rear, two bedroom benefits built-in wardrobes with the master bedroom also featuring and modern fitted ensuite shower room with low level flush WC, pedestal wash handbasin and separate shower fed from mains, Dividing the bedrooms is a separate family bathroom suite comprising low level flush WC, pedestal wash basin and paneled bath with main shower above, tiled walls and tiled flooring, from the landing you have a storage cupboard housing combination boiler and hatch providing access to loft space Externally the property features well maintained private gardens, to the front you have a tarmac driveway providing off-road parking for 2 to 3 cars leading to the garage with metal up and over door, power/light provided, the rear garden has access from the family room and features of paved area leading onto a level lawn and further patio providing an ideal space for outside dining and entertaining, there is also an enclosed decking area, The garden is private and enclosed with side access door leading to the garage where you have space and plumbing for tumble dryer and additional storage in roof space