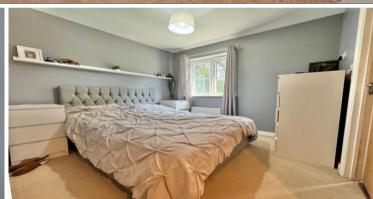

and double doors leading onto garden. Stairs rise to the first floor where you will find three bedrooms, all of the bedrooms feature double glazed windows to either front or rear, the master room features built-in storage and access to an ensuite shower room where you have low flush WC, pedestal wash hand basin and shower fitted with electric shower, Obscured double glazed window to front, from the landing you also have access to the modern fitted bathroom comprising low level flush WC and pedestal handbasin incorporated within a vanity unit, paneled bath with mains shower fitted, part tiled walls, tiled flooring and obscured double glazed window to side, from the landing area also have a hatch providing access to space to the front of the property have a driveway providing parking for two cars in front of storage area rated access to front to the rear of the property you have a delightful enclosed garden where have patio area leaving out from the dining room providing an ideal space for outside dining and entertaining onto a level area laid to asked artificial grass bordered by a raised flowerbed, a few steps lead to a decking area and further lawn additional benefits of the property is a versatile outhouse with power and light provided suitable for a range of uses ,divided into two areas and suitable for potential office or gym to the storage area which is enclosed feature power and