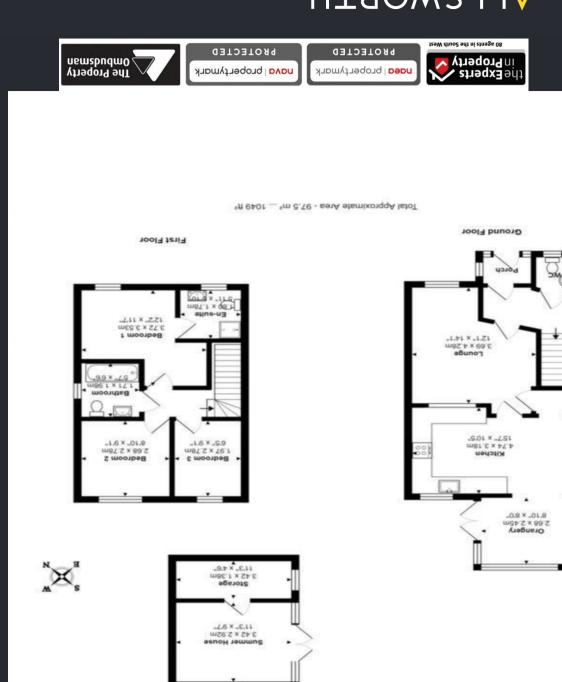

Our View "Internal inspection highly recommended"

This extended three-bedroom property is presented to a high standard throughout with enclosed gardens, Driveway and situated in a culdesac on the outskirts of Newton Abbot

The accommodation begins with the entrance Porchway with access into the inner hallway where you have a herringbone LVT flooring which continues throughout much of the ground floor, Door to a downstairs WC with low level flush WC, pedestal wash handbasin, obscured double glazed window to front, Door leading through to the living room you have a double glazed window to front and continued flooring, useful storage cupboard situated beneath staircase, door providing access to the kitchen where you have a high specification modern fitted kitchen comprising a range of wall and base level units, mixer tap sink and drainer, Built appliances such as oven with gas hob and extraction hood / light above, built-in dishwasher, integrated washing machine, space for fridge freezer, built in microwave oven and cupboard housing combination boiler, double glazed window to the rear, Inset spotlights, from the kitchen an opening leads to a dining area forming part of an extension with large skylight providing natural light, double glazed windows overlooking garden

and double doors leading onto garden. Stairs rise to the first floor where you will find three bedrooms, all of the bedrooms feature double glazed windows to either front or rear, the master room features built-in storage and access to an ensuite shower room where you have low flush WC, pedestal wash hand basin and shower fitted with electric shower, Obscured double glazed window to front, from the landing you also have access to the modern fitted bathroom comprising low level flush WC and pedestal handbasin incorporated within a vanity unit, paneled bath with mains shower fitted, part tiled walls, tiled flooring and obscured double glazed window to side, from the landing area also have a hatch providing access to space to the front of the property have a driveway providing parking for two cars in front of storage area rated access to front to the rear of the property you have a delightful enclosed garden where have patio area leaving out from the dining room providing an ideal space for outside dining and entertaining onto a level area laid to asked artificial grass bordered by a raised flowerbed, a few steps lead to a decking area and further lawn additional benefits of the property is a versatile outhouse with power and light provided suitable for a range of uses ,divided into two areas and suitable for potential office or gym to the storage area which is enclosed feature power and

light feature space and plumbing for utilities and provides access to driveway at front.

- Superb extended property
- Spacious living room
- Kitchen / Dining room
- Three bedrooms (master ensuite)
- Family bathroom
- Enclosed gardens
- Outbuilding
- Driveway / Storage
- Culdesac