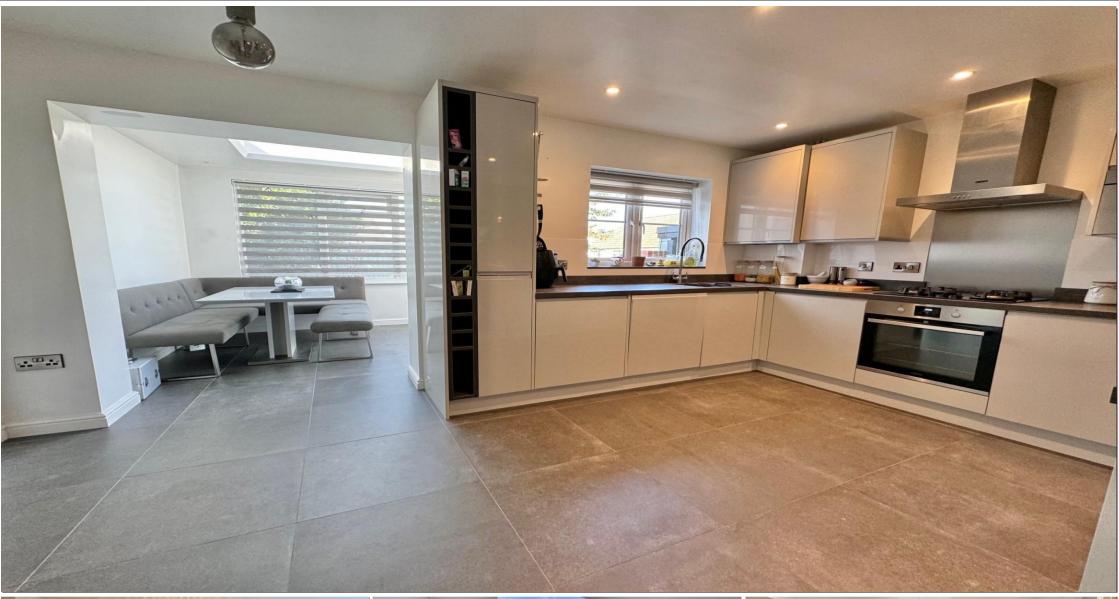

The accommodation begins with the entrance Porchway with access into the inner hallway where you have a herringbone LVT flooring which continues throughout much of the ground floor, Door to a downstairs WC with low level flush WC, pedestal wash handbasin, obscured double glazed window to front, Door leading through to the living room you have a double glazed window to front and continued flooring, useful storage cupboard situated beneath staircase, door providing access to the kitchen where you have a high specification modern fitted kitchen comprising a range of wall and base level units, mixer tap sink and drainer, Built appliances such as oven with gas hob and extraction hood / light above, built-in dishwasher, integrated washing machine, space for fridge freezer, built in microwave oven and cupboard housing combination boiler, double glazed window to the rear, Inset spotlights, from the kitchen an opening leads to a dining area forming part of an extension with large skylight providing natural light, double glazed windows overlooking garden