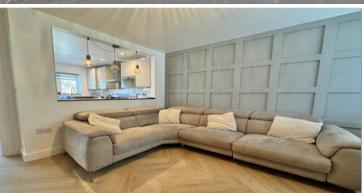

The accommodation begins with the entrance Porchway with access into the inner hallway where you have a herringbone LVT flooring which continues throughout much of the ground floor, Door to a downstairs WC with low level flush WC, pedestal wash handbasin, obscured double glazed window to front, Door leading through to the living room you have a double glazed window to front and continued flooring, useful storage cupboard situated beneath staircase, door providing access to the kitchen where you have a high specification modern fitted kitchen comprising a range of wall and base level units, mixer tap sink and drainer, Built appliances such as oven with gas hob and extraction hood / light above, built-in dishwasher, integrated washing machine, space for fridge freezer, built in microwave oven and cupboard housing combination boiler, double glazed window to the rear, Inset spotlights, from the kitchen an opening leads to a dining area forming part of an extension with large skylight providing natural light, double glazed windows overlooking garden