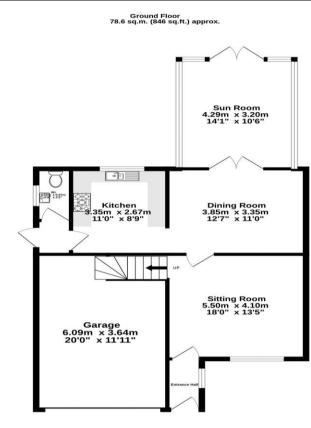

The accommodation begins with the entrance porch with tiled flooring and access to the living room where you have a double glazed window to the front and door providing access to the dining area. From here you have an opening through to a modern fitted kitchen comprising a matching range of wall and base level units with roll top work surfaces and a stainless steel mixer tap sink and drainer. There is a built-in oven and gas hob with an extraction hood and light above, space for a fridge/freezer, dishwasher and washing machine and a double glazed window to the rear aspect. A porch at the side gives access to the modern fitted cloakroom comprising a low level WC and pedestal wash hand basin and you also have access to the side of property. From the dining area double doors lead to the bright and spacious conservatory which features tiled flooring and overlooks the garden, creating a superb living space.

Externally the property enjoys private and enclosed gardens. To the front you have a sweeping driveway laid to tarmac and stone chippings with an area laid to lawn to the side. The driveway leads to the garage which is accessed via a metal up and over door and has power and light provided and houses the combination boiler. To the rear of the property you have a delightful garden, with a patio leading out from the conservatory, providing an ideal space for outside dining and entertaining, leading onto two sections of level lawn. There are two separate wooden storage sheds and gated access at either side.

Bedroom
3.35m x 3.13m
11'0" x 10'3"

Bedroom/Study
2.56m x 2.52m
8'5" x 8'3"

Bedroom/Study
2.66m x 2.52m
8'5" x 8'3"

Bedroom
3.12m x 1.97m
10'3" x 6'5"

1st Floor 48.9 sq.m. (527 sq.ft.) approx.

TOTAL FLOOR AREA: 127.6 sq.m. (1373 sq.ft,1 approx.)
Whilst every attempt has been made to ensure the accuracy of the Roopine constanct here, measurem
of doors, windows, rooms and any other terms are approximate and no responsibility is taken for any en
omission or mis-statement. This plan is for illustrative purposes only and should be used as such by a
prospective purchaser. The seeks to find or government of the prospective purchaser. The seeks to find or government or seeks to their operation or efficiency can be given.
Made with Meropic xCO20.