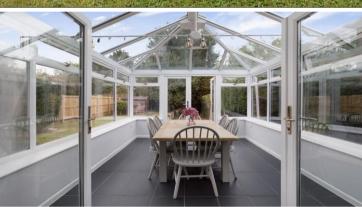

The accommodation begins with the entrance porch with tiled flooring and access to the living room where you have a double glazed window to the front and door providing access to the dining area. From here you have an opening through to a modern fitted kitchen comprising a matching range of wall and base level units with roll top work surfaces and a stainless steel mixer tap sink and drainer. There is a built-in oven and gas hob with an extraction hood and light above, space for a fridge/freezer, dishwasher and washing machine and a double glazed window to the rear aspect. A porch at the side gives access to the modern fitted cloakroom comprising a low level WC and pedestal wash hand basin and you also have access to the side of property. From the dining area double doors lead to the bright and spacious conservatory which features tiled flooring and overlooks the garden, creating a superb living space.