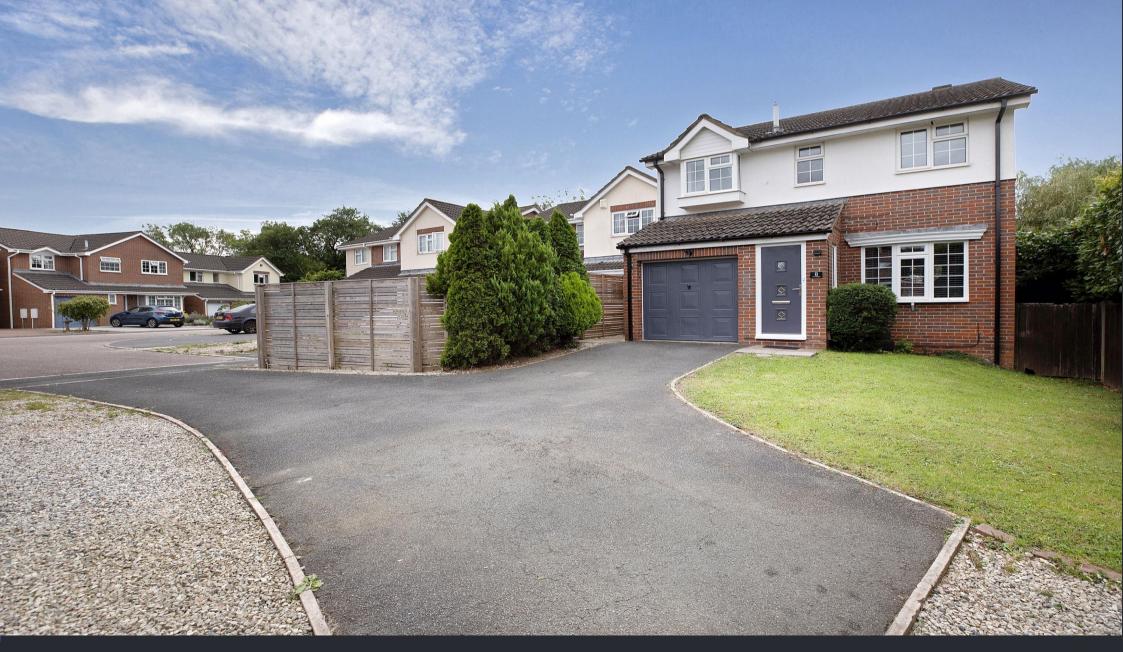

Our View "Very well presented family home offering spacious living accommodation and a delightful garden"

This super four bedroom detached property is positioned on a private plot nestled in the corner of a cul de sac situated in Kingskerswell.

Externally the property enjoys private and enclosed gardens. To the front you have a sweeping driveway laid to tarmac and stone chippings with an area laid to lawn to the side. The driveway leads to the garage which is accessed via a metal up and over door and has power and light provided and houses the combination boiler. To the rear of the property you have a delightful garden, with a patio leading out from the conservatory, providing an ideal space for outside dining and entertaining, leading onto two sections of level lawn. There are two separate wooden storage sheds and gated access at either side.