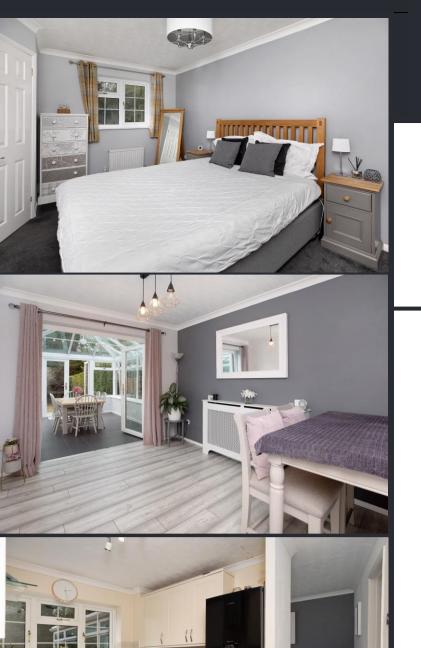

The accommodation begins with the entrance porch with tiled flooring and access to the living room where you have a double glazed window to the front and door providing access to the dining area. From here you have an opening through to a modern fitted kitchen comprising a matching range of wall and base level units with roll top work surfaces and a stainless steel mixer tap sink and drainer. There is a built-in oven and gas hob with an extraction hood and light above, space for a fridge/freezer, dishwasher and washing machine and a double glazed window to the rear aspect. A porch at the side gives access to the modern fitted cloakroom comprising a low level WC and pedestal wash hand basin and you also have access to the side of property. From the dining area double doors lead to the bright and spacious conservatory which features tiled flooring and overlooks the garden, creating a superb living space.

From the living room stairs rise to the first floor landing where you have access to four bedrooms, all of which feature double glazed windows to either the front or rear, and two of the bedrooms benefit

from built-in wardrobes. The master bedroom also features an en suite shower room which comprises a low level WC, pedestal wash hand basin and electric shower and there are fully tiled walls and an obscured double glazed window to the rear. The fitted bathroom has a suite comprising a low level WC, pedestal wash hand basin and panelled bath and there are tiled walls and an obscure double glazed window to the front. From the landing area you have access to an airing cupboard along with a hatch providing access to the loft space.

- Entrance porch
- Living room
- Dining area
- Modern fitted kitchen
- Downstairs WC
- Conservatory
- Four bedrooms (master en suite)
- Fitted bathroom
- Garage and driveway
- Delightful gardens

(in)

6 Queen Street | Newton Abbot | Devon | TQ12 2EF | Tel: 01626 298400