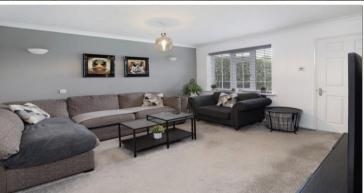

The accommodation begins with the entrance porch with tiled flooring and access to the living room where you have a double glazed window to the front and door providing access to the dining area. From here you have an opening through to a modern fitted kitchen comprising a matching range of wall and base level units with roll top work surfaces and a stainless steel mixer tap sink and drainer. There is a built-in oven and gas hob with an extraction hood and light above, space for a fridge/freezer, dishwasher and washing machine and a double glazed window to the rear aspect. A porch at the side gives access to the modern fitted cloakroom comprising a low level WC and pedestal wash hand basin and you also have access to the side of property. From the dining area double doors lead to the bright and spacious conservatory which features tiled flooring and overlooks the garden, creating a superb living space.