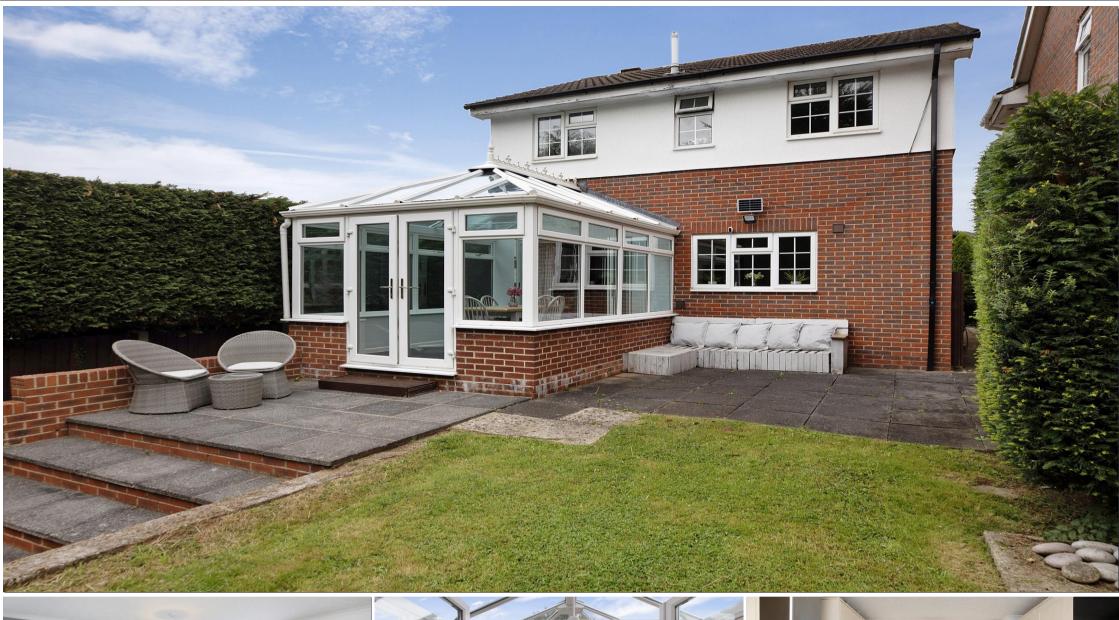

From the living room stairs rise to the first floor landing where you have access to four bedrooms, all of which feature double glazed windows to either the front or rear, and two of the bedrooms benefit

from built-in wardrobes. The master bedroom also features an en suite shower room which comprises a low level WC, pedestal wash hand basin and electric shower and there are fully tiled walls and an obscured double glazed window to the rear. The fitted bathroom has a suite comprising a low level WC, pedestal wash hand basin and panelled bath and there are tiled walls and an obscure double glazed window to the front. From the landing area you have access to an airing cupboard along with a hatch providing access to the loft space.