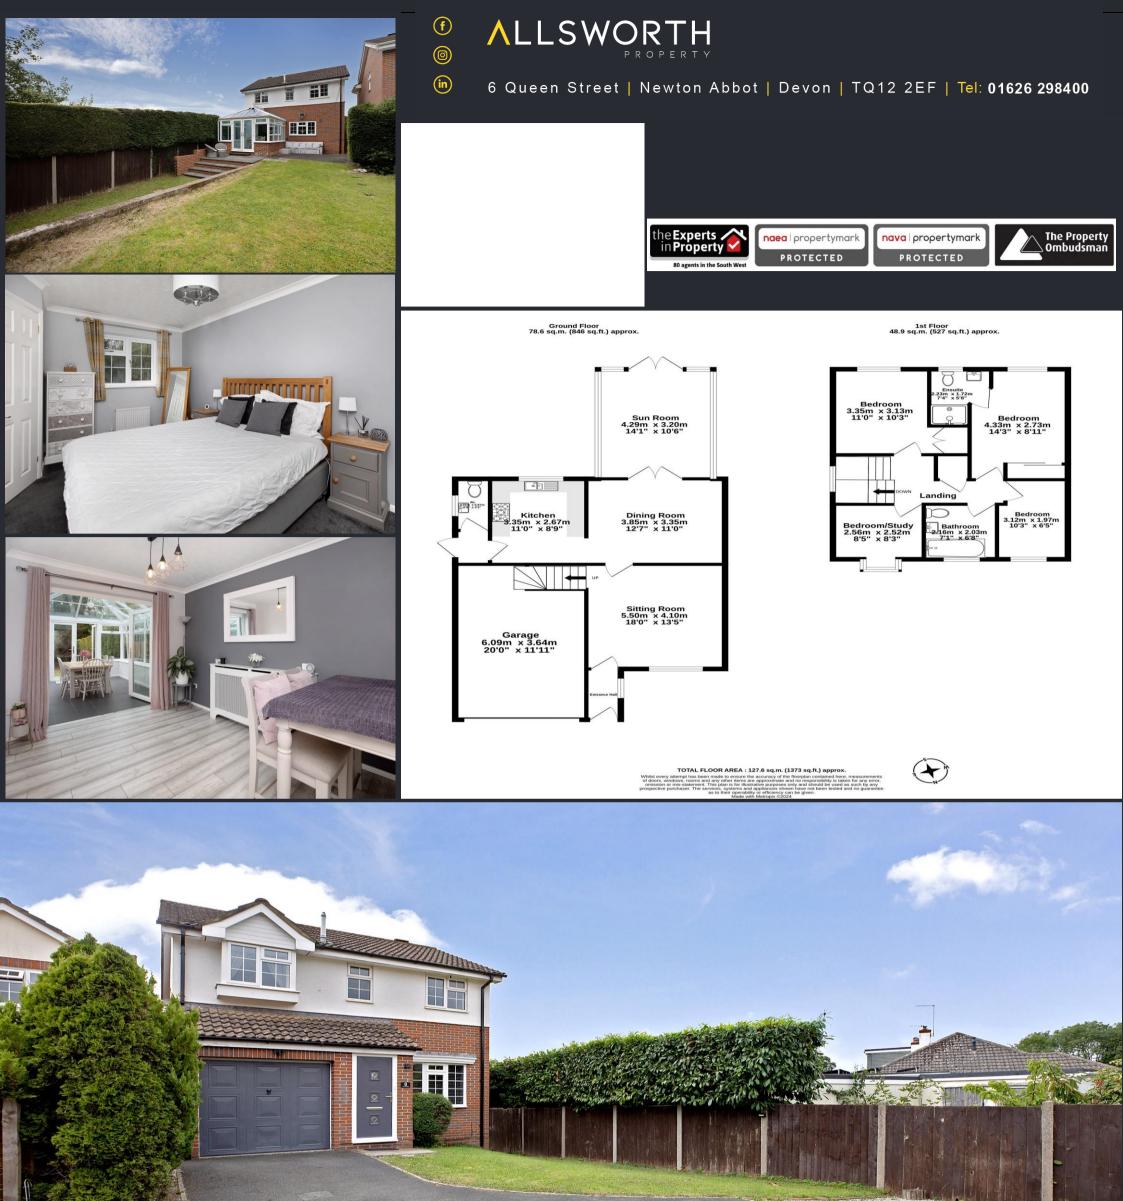

The accommodation begins with the entrance porch with tiled flooring and access to the living room where you have a double glazed window to the front and door providing access to the dining area. From here you have an opening through to a modern fitted kitchen comprising a matching range of wall and base level units with roll top work surfaces and a stainless steel mixer tap sink and drainer. There is a built-in oven and gas hob with an extraction hood and light above, space for a fridge/freezer, dishwasher and washing machine and a double glazed window to the rear aspect. A porch at the side gives access to the modern fitted cloakroom comprising a low level WC and pedestal wash hand basin and you also have access to the side of property. From the dining area double doors lead to the bright and spacious conservatory which features tiled flooring and overlooks the garden, creating a superb living space.

from built-in wardrobes. The master bedroom also features an en suite shower room which comprises a low level WC, pedestal wash hand basin and electric shower and there are fully tiled walls and an obscured double glazed window to the rear. The fitted bathroom has a suite comprising a low level WC, pedestal wash hand basin and panelled bath and there are tiled walls and an obscure double glazed window to the front. From the landing area you have access to an airing cupboard along with a hatch providing access to the loft space.

Externally the property enjoys private and enclosed gardens. To the front you have a sweeping driveway laid to tarmac and stone chippings with an area laid to lawn to the side. The driveway leads to the garage which is accessed via a metal up and over door and has power and light provided and houses the combination boiler. To the rear of the property you have a delightful garden, with a patio leading out from the conservatory, providing an ideal space for outside dining and entertaining, leading onto two sections of level lawn. There are two separate wooden storage sheds and gated access at either side.

- Entrance porch
- Living room
- Dining area
- Modern fitted kitchen
- Downstairs WC
- Conservatory

WWW.ALLSWORTHPROPERTY.CO.UK

Four bedrooms (master en suite)

From the living room stairs rise to the first floor landing where you have access to four bedrooms, all of which feature double glazed windows to either the front or rear, and two of the bedrooms benefit Kingskerswell is an increasingly popular place to live since it was bypassed by the relief road and the old part of the village still retains its original charm. There are good local facilities to suit most local

## Fitted bathroom

- Garage and driveway
- Delightful gardens