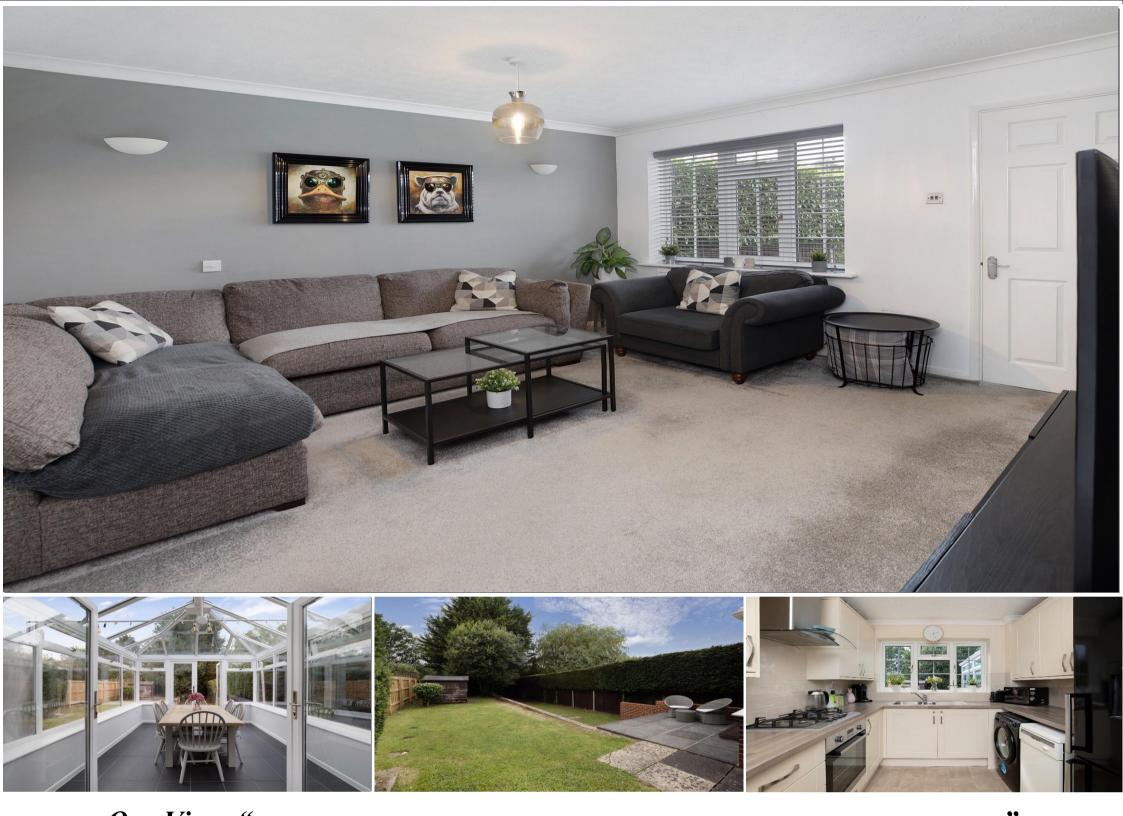

Our View "Very well presented family home offering spacious living accommodation and a delightful garden"

This super four bedroom detached property is positioned on a private plot nestled in the corner of a cul de sac situated in Kingskerswell.

The accommodation begins with the entrance porch with tiled flooring and access to the living room where you have a double glazed window to the front and door providing access to the dining area. From here you have an opening through to a modern fitted kitchen comprising a matching range of wall and base level units with roll top work surfaces and a stainless steel mixer tap sink and drainer. There is a built-in oven and gas hob with an extraction hood and light above, space for a fridge/freezer, dishwasher and washing machine and a double glazed window to the rear aspect. A porch at the side gives access to the modern fitted cloakroom comprising a low level WC and pedestal wash hand basin and you also have access to the side of property. From the dining area double doors lead to the bright and spacious conservatory which features tiled flooring and overlooks the garden, creating a superb living space.

- Entrance porch
- Living room
- Dining area
- Modern fitted kitchen
- Downstairs WC
- Conservatory

WWW.ALLSWORTHPROPERTY.CO.UK

Four bedrooms (master en suite)

From the living room stairs rise to the first floor landing where you have access to four bedrooms, all of which feature double glazed windows to either the front or rear, and two of the bedrooms benefit Kingskerswell is an increasingly popular place to live since it was bypassed by the relief road and the old part of the village still retains its original charm. There are good local facilities to suit most local