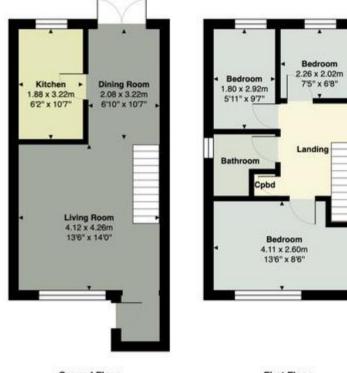

## WWW.ALLSWORTHPROPERTY.CO.UK

6 Queen Street | Newton Abbot | Devon | TQ12 2EF | Tel: 01626 298400

Ground Floor Area: 33.2 m<sup>2</sup> ... 357 ft<sup>2</sup>

First Floor Area: 32.2 m<sup>2</sup> ... 347 ft<sup>2</sup>