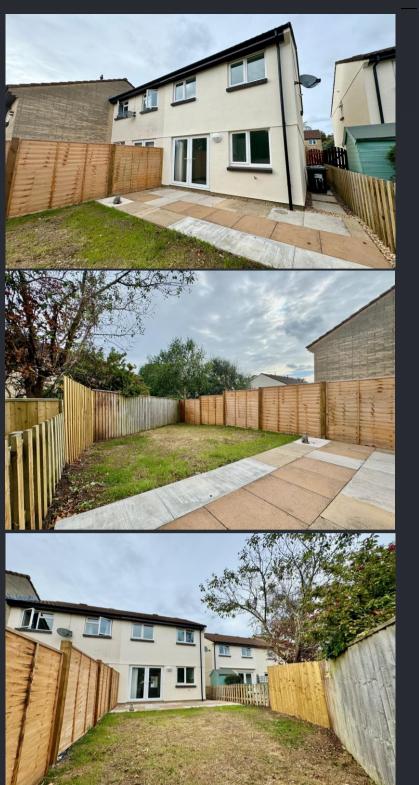

To the first floor you will find three, bedrooms, all of which feature double glazed windows to either front or rear. Dividing the bedrooms is a fitted bathroom suite comprising a low level flush WC, pedestal wash hand basin and panelled bath with an electric shower fitted and there are tiled walls, an obscured double glazed window to the side and wood effect style laminate flooring. From the landing you have access to an airing cupboard with shelving and housing the combination boiler and a hatch providing access to the loft space. an enclosed garden with a patio leading out from the dining area onto a level lawn, and there is gated access to a side garden which provides space for outside dining and entertaining.

Externally the property features a nearby allocated off-road parking space and a low maintenance front garden with a pathway leading to front door. To the rear you have

- Living room
- Dining Room
- Recently fitted kitchen
- Bathroom
- Enclosed gardens
- Off road parking
- Cul de sac location