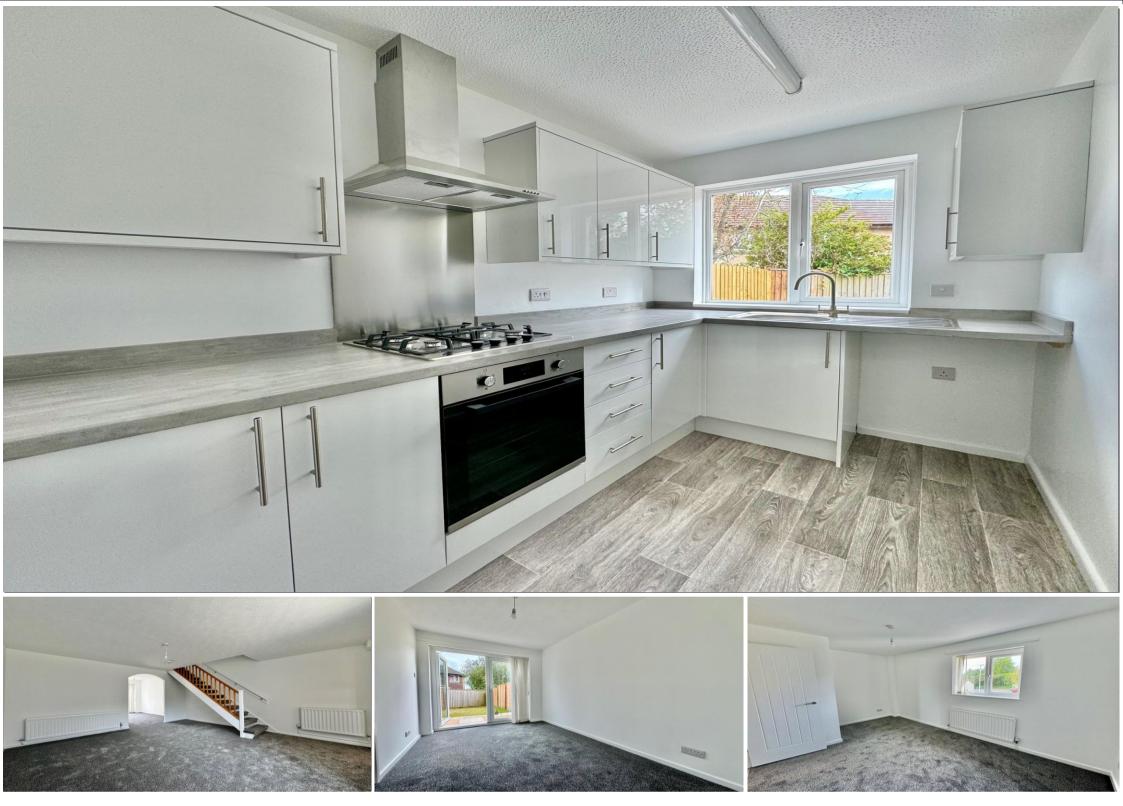

Our View "A recently modernised property offered with no onward chain"

This three bedroom end of terrace property has been recently refurbished throughout with living and dining room, modern fitted kitchen, enclosed private gardens, off-road parking positioned in the corner of a quiet cul-de-sac in Kingsteignton and drainer. There is a built-in oven with a gas hob and extraction hood and light above, space and plumbing for a fridge/ freezer and washing machine, wood effect laminate flooring and a double glazed window to the rear.

- Recently refurbished property
- End of terrace
- Three bedrooms

The accommodation begins with the entrance porch with a cupboard housing the meters and opening to a spacious living room with a double glazed window to the front aspect and stairs rising to the first floor. An opening leads through to the dining area, from where you have double doors which lead onto the rear garden. A door provides access to the modern fitted kitchen which features a range of matching wall and base level units with roll top work surfaces and a stainless steel mixer tap sink

To the first floor you will find three, bedrooms, all of which feature double glazed windows to either front or rear. Dividing the bedrooms is a fitted bathroom suite comprising a low level flush WC, pedestal wash hand basin and panelled bath with an electric shower fitted and there are tiled walls, an obscured double glazed window to the side and wood effect style laminate flooring. From the landing you have access to an airing cupboard with shelving and housing the combination boiler and a hatch providing access to the loft space. an enclosed garden with a patio leading out from the dining area onto a level lawn, and there is gated access to a side garden which provides space for outside dining and entertaining.