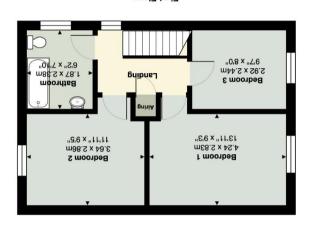

Stairs rise to the first floor where you will find three double bedrooms, all of which feature double glazed windows, and from the landing area you also have access to a family bathroom with a suite comprising a low flush WC, pedestal wash hand basin and panelled bath, with a double glazed window to the front. From the landing you have a storage cupboard housing the combination boiler and a hatch providing access to loft space. porch. Gated access at the side leads to the rear garden which is laid to patio and very private with an exposed stone wall creating an ideal secluded garden for outside dining and entertaining

## WWW.ALLSWORTHPROPERTY.CO.UK

**First Floor** Approx. Area: 43.7 m² ... 470 ft<sup>a</sup>

Ground Floor Арргох. Агеа: 43.2 m² ... 465 ft²

VLLSWORTH HTJONG RERIT

PROTECTED

uaea | bropertymark

PROTECTED

υαλα | ρεορεετγμαεκ