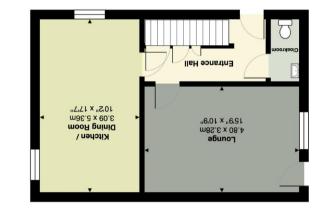

The accommodation begins with the entrance hallway with wood effect style laminate flooring, storage beneath the staircase and space and plumbing for a washing machine and tumble dryer. A door provides access to the spacious living room with continued wood effect flooring, a double glazed window to the side and a double glazed door leading to the garden. Adjacent to the living room you have access to the spacious kitchen/dining room with continued wood effect style flooring and a fitted kitchen comprising a range of wall and base level units with roll top work surfaces and a stainless steel mixer tap sink and drainer. There is space for appliances such as a range cooker, dishwasher and fridge freezer, double glazed windows to the front and side and inset spotlights. From the entrance hallway you have access to the downstairs cloakroom with a low level flush WC and pedestal wash hand basin.

## WWW.ALLSWORTHPROPERTY.CO.UK

**First Floor** Approx. Area: 43.7 m² ... 470 ft<sup>a</sup>

Ground Floor Арргох. Агеа: 43.2 m² ... 465 ft²

VLLSWORTH HTJONG RERIT

PROTECTED

uaea | bropertymark

PROTECTED

υαλα | ρεορεετγμαεκ