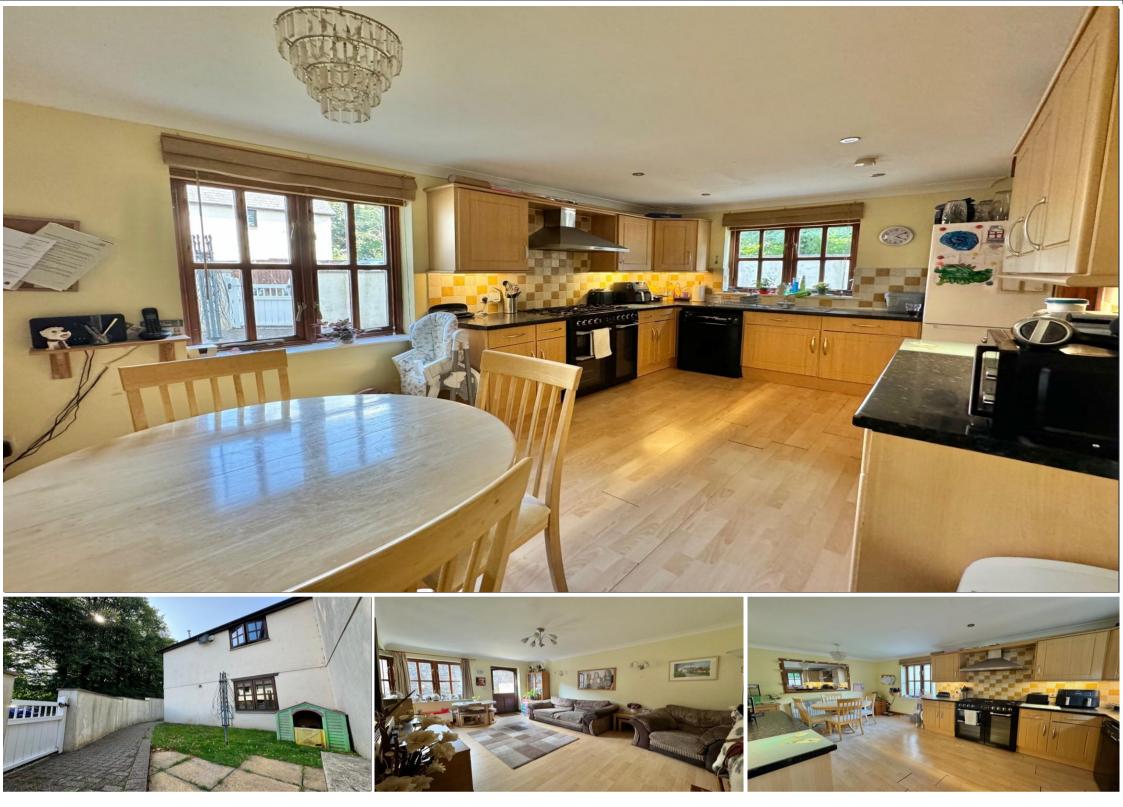

The accommodation begins with the entrance hallway with wood effect style laminate flooring, storage beneath the staircase and space and plumbing for a washing machine and tumble dryer. A door provides access to the spacious living room with continued wood effect flooring, a double glazed window to the side and a double glazed door leading to the garden. Adjacent to the living room you have access to the spacious kitchen/dining room with continued wood effect style flooring and a fitted kitchen comprising a range of wall and base level units with roll top work surfaces and a stainless steel mixer tap sink and drainer. There is space for appliances such as a range cooker, dishwasher and fridge freezer, double glazed windows to the front and side and inset spotlights. From the entrance hallway you have access to the downstairs cloakroom with a low level flush WC and pedestal wash hand basin.