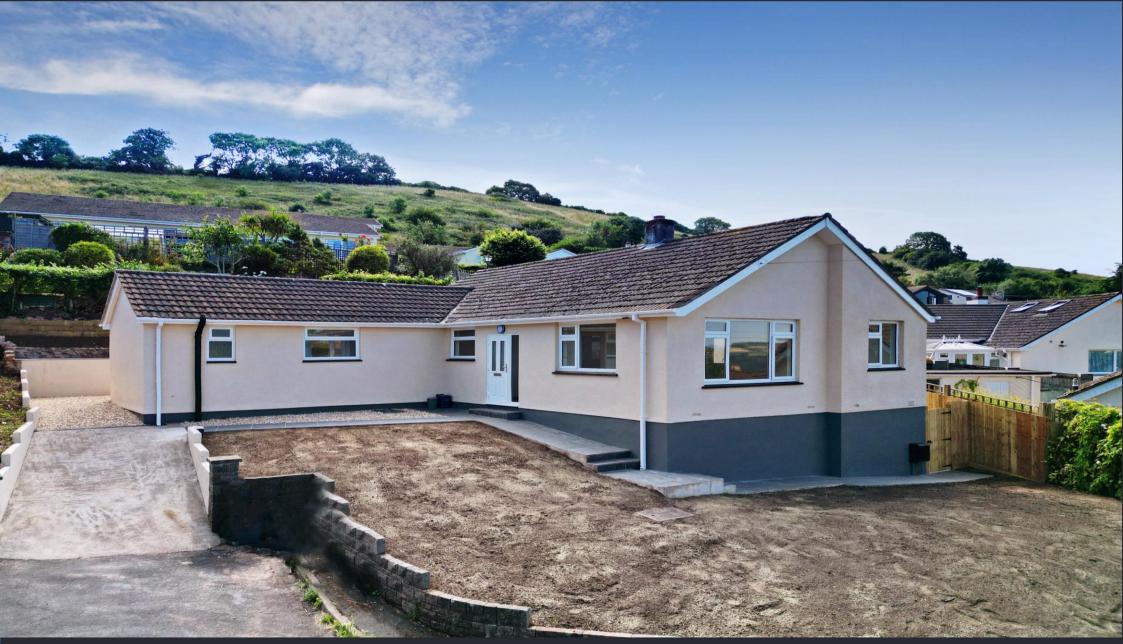

## Our View "Superb modern living in the heart of a sought after coastal village"

This newly renovated three bedroom detached bungalow is presented to a high standard throughout with enclosed gardens, off road parking and sea views situated in a sort after cul-de-sac in the heart of Bishopsteigton.

low level flush WC, pedestal wash basin and panelled bath with a shower fed from mains there is tiled flooring and part tiled walls with obscured double glazed window to the rear. Adjacent to this you have a separate WC with a wash hand basin. Externally the property features well maintained enclosed and low maintenance gardens. To the front you have a paved driveway providing off-road parking with a pathway leading to the front entrance and access at either side of property. To the rear you have a raised patio area bordered by newly created raised flowerbeds and to the side of the property you have a large patio, ideal for outside dining and entertaining enjoying delightful Teign estuary views . There is also the added benefits of under house storage to the property where you have the combination boiler.