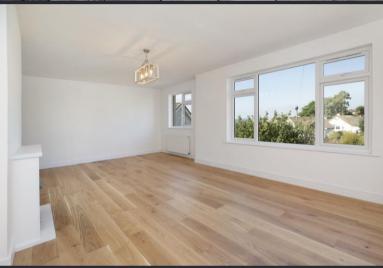

The accommodation begins with the entrance porch with tiled flooring and an oak framed door leading into the spacious reception hallway where you have engineered oak flooring which continues throughout much of the property, Double doors leading to a useful storage space providing access to the delightful living/dining/kitchen area, a superb open plan living space with continued engineered oak flooring, a feature wall mounted fireplace and double glazed windows to the side and front offering superb views. An opening leads through to the brand-new fitted kitchen comprising a matching range of wall and base level units with a stainless steel mixer tap sink and drainer. Built-in appliances include an oven and a Lamona induction hob with an extraction hood and light above and there is space for further appliances such as a fridge/freezer, a double glazed window and door providing access to the side garden. From the reception hallway you also have access to the three double bedrooms, all of which feature double glazed windows to the rear. A newly fitted bathroom has a suite comprising a