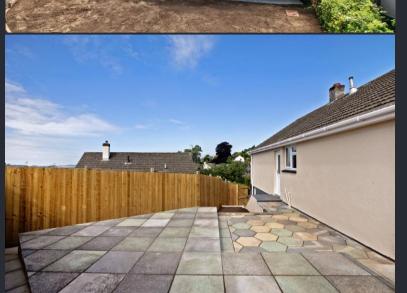

low level flush WC, pedestal wash basin and panelled bath with a shower fed from mains there is tiled flooring and part tiled walls with obscured double glazed window to the rear. Adjacent to this you have a separate WC with a wash hand basin. Externally the property features well maintained enclosed and low maintenance gardens. To the front you have a paved driveway providing off-road parking with a pathway leading to the front entrance and access at either side of property. To the rear you have a raised patio area bordered by newly created raised flowerbeds and to the side of the property you have a large patio, ideal for outside dining and entertaining enjoying delightful Teign estuary views . There is also the added benefits of under house storage to the property where you have the combination boiler.