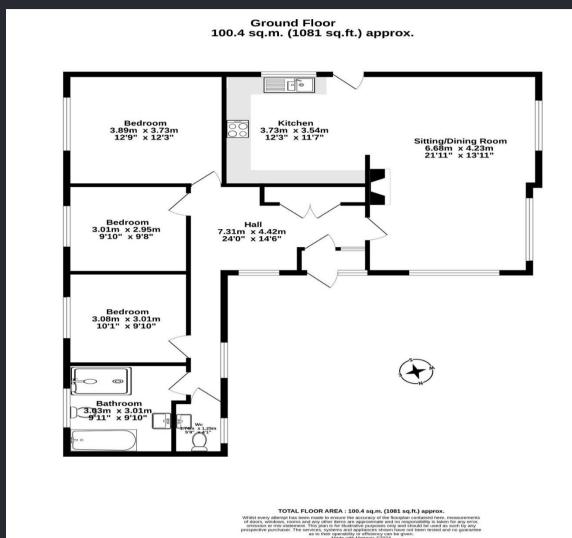

The accommodation begins with the entrance porch with tiled flooring and an oak framed door leading into the spacious reception hallway where you have engineered oak flooring which continues throughout much of the property, Double doors leading to a useful storage space providing access to the delightful living/dining/kitchen area, a superb open plan living space with continued engineered oak flooring, a feature wall mounted fireplace and double glazed windows to the side and front offering superb views. An opening leads through to the brand-new fitted kitchen comprising a matching range of wall and base level units with a stainless steel mixer tap sink and drainer. Built-in appliances include an oven and a Lamona induction hob with an extraction hood and light above and there is space for further appliances such as a fridge/freezer, a double glazed window and door providing access to the side garden. From the reception hallway you also have access to the three double bedrooms, all of which feature double glazed windows to the rear. A newly fitted bathroom has a suite comprising a

low level flush WC, pedestal wash basin and panelled bath with a shower fed from mains there is tiled flooring and part tiled walls with obscured double glazed window to the rear. Adjacent to this you have a separate WC with a wash hand basin. Externally the property features well maintained enclosed and low maintenance gardens. To the front you have a paved driveway providing off-road parking with a pathway leading to the front entrance and access at either side of property. To the rear you have a raised patio area bordered by newly created raised flowerbeds and to the side of the property you have a large patio, ideal for outside dining and entertaining enjoying delightful Teign estuary views . There is also the added benefits of under house storage to the property where you have the combination boiler.

- Entrance porch and reception hallway with engineered oak flooring
- Open plan living/dining /kitchen
- Brand new fitted kitchen
- Three double bedrooms
- Brand new fitted bathroom and separate WC
- Under house storage
- Off road parking
- Enclosed and well maintained gardens
- Superb estuary views
- Popular village loaction