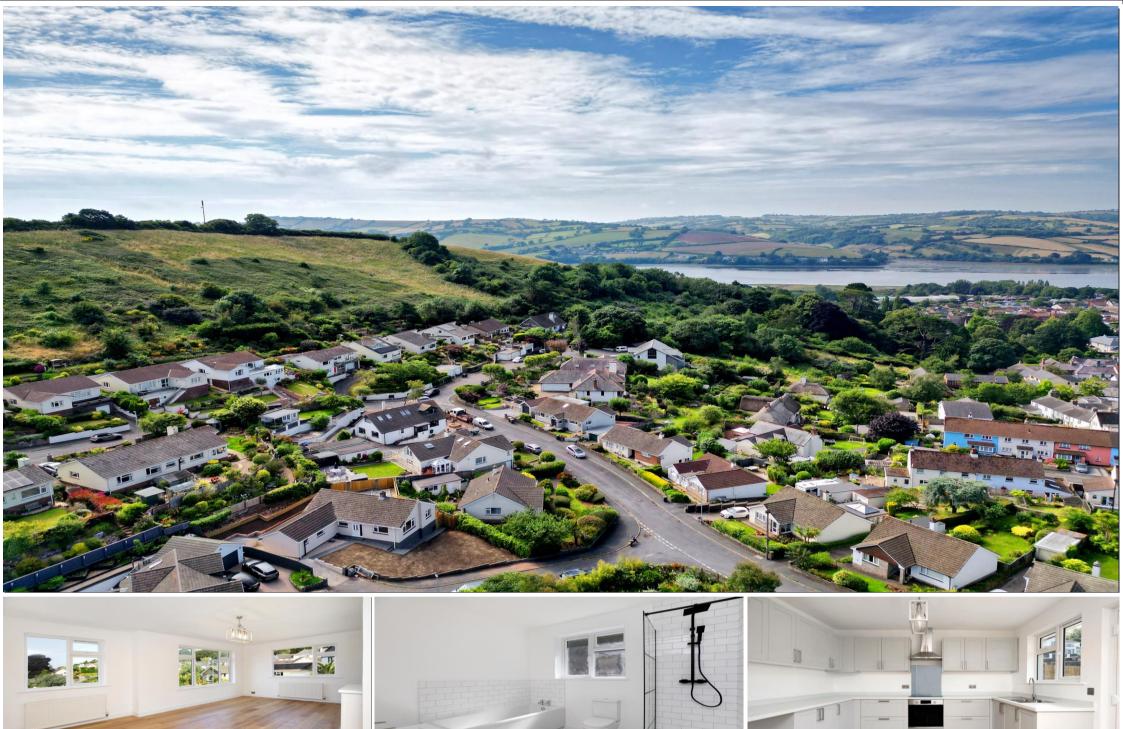

## Our View "Superb modern living in the heart of a sought after coastal village"

This newly renovated three bedroom detached bungalow is presented to a high standard throughout with enclosed gardens, off road parking and sea views situated in a sort after cul-de-sac in the heart of Bishopsteigton.

The accommodation begins with the entrance porch with tiled flooring and an oak framed door leading into the spacious reception hallway where you have engineered oak flooring which continues throughout much of the property, Double doors leading to a useful storage space providing access to the delightful living/dining/kitchen area, a superb open plan living space with continued engineered oak flooring, a feature wall mounted fireplace and double glazed windows to the side and front offering superb views. An opening leads through to the brand-new fitted kitchen comprising a matching range of wall and base level units with a stainless steel mixer tap sink and drainer. Built-in appliances include an oven and a Lamona induction hob with an extraction hood and light above and there is space for further appliances such as a fridge/freezer, a double glazed window and door providing access to the side garden. From the reception hallway you also have access to the three double bedrooms, all of which feature double glazed windows to the rear. A newly fitted bathroom has a suite comprising a

low level flush WC, pedestal wash basin and panelled bath with a shower fed from mains there is tiled flooring and part tiled walls with obscured double glazed window to the rear. Adjacent to this you have a separate WC with a wash hand basin. Externally the property features well maintained enclosed and low maintenance gardens. To the front you have a paved driveway providing off-road parking with a pathway leading to the front entrance and access at either side of property. To the rear you have a raised patio area bordered by newly created raised flowerbeds and to the side of the property you have a large patio, ideal for outside dining and entertaining enjoying delightful Teign estuary views . There is also the added benefits of under house storage to the property where you have the combination boiler.

Grandison Avenue is located in Bishopsteignton, a desirable South Devon village close to the Teign Estuary. The village has its own Post Office, shop, church, chemist, garage, vineyard with restaurant and inns. The towns of Teignmouth and Newton Abbot are close at hand providing a wider range of facilities and amenities including rail stations on the Paddington main line.