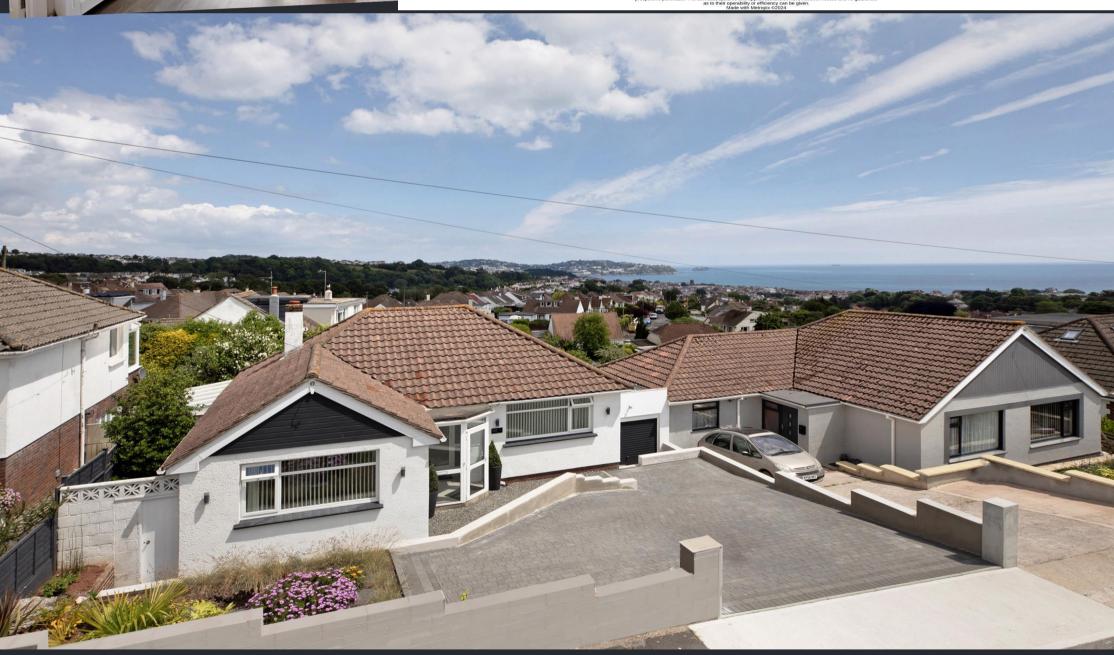

## Our View "An immaculate property with truly delightful views over Torbay"

A superb two-bedroom detached property offering breathtaking sea views across the bay located in Preston, Paignton.

The accommodation begins with the entrance porch with tiled flooring and an archway giving access to the main entrance and entrance hallway where you have access to the principal rooms. The spacious living room, which has a large double-glazed window to the rear aspect enjoying breathtaking sea views over Torbay and the coastline, has wood effect laminate quickstep flooring and feature wall mounted radiators. From the entrance hallway you also have access to the kitchen/dining room with a superb modern fitted kitchen with a matching range of wall and base level units with a stainless-steel mixer tap sink and drainer. Builtin appliances include a dishwasher and feature range cooker and there is space for a fridge freezer. The room features inset spotlights, engineered oak wooden flooring and a doubleglazed window and door to the rear where you enjoy the fantastic views over the garden and coast. A door from the kitchen leads to a side porch and a door providing access to the utility

kitchen/dining room, a few steps lower to a patio providing an ideal space for outside dining and entertaining enjoying the superb far-reaching views. Steps descend to a further level with a lawn and patio bordered by an attractive assortment of flowerbeds and again lower to a further lawn and continued seating areas. The garden must be seen to be appreciated along with these breathtaking views There is also access to good size and useful under house storage which house the boiler and rear access to the garage.