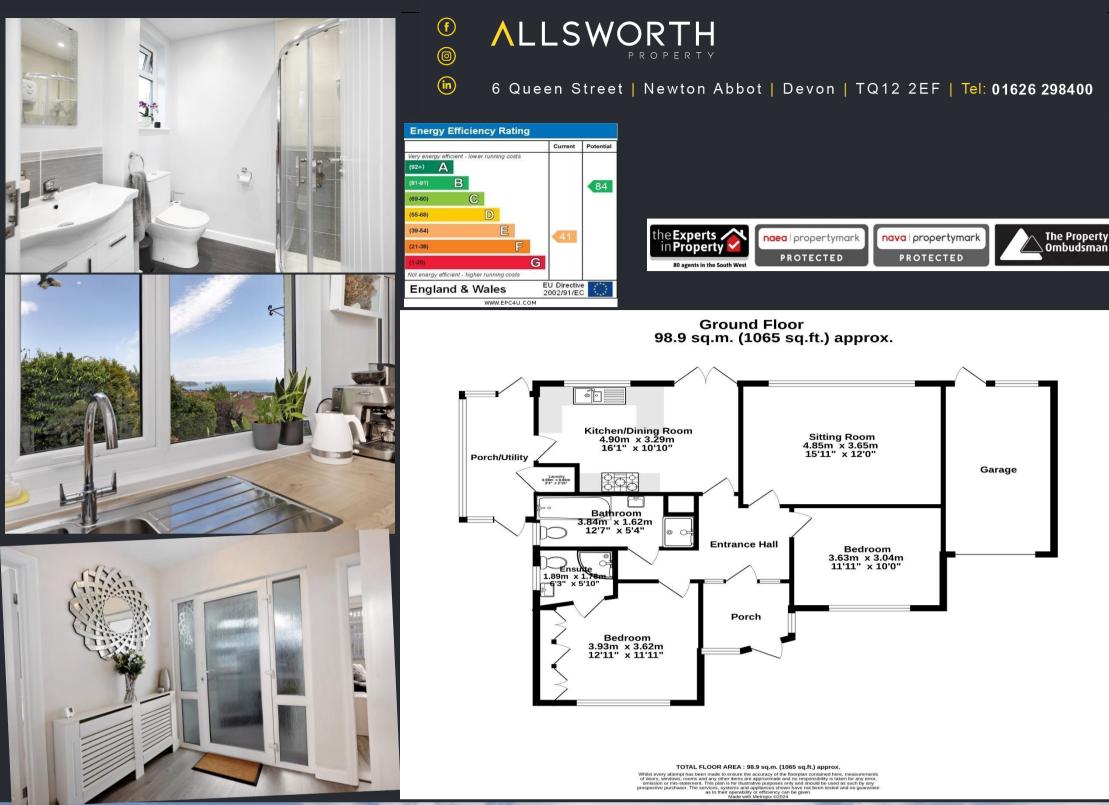

## Our View "An immaculate property with truly delightful views over Torbay"

A superb two-bedroom detached property offering breathtaking sea views across the bay located in Preston, Paignton.

The accommodation begins with the entrance porch with tiled flooring and an archway giving access to the main entrance and entrance hallway where you have access to the principal rooms. The spacious living room, which has a large double-glazed window to the rear aspect enjoying breathtaking sea views over Torbay and the coastline, has wood effect laminate quickstep flooring and feature wall mounted radiators. From the entrance hallway you also have access to the kitchen/dining room with a superb modern fitted kitchen with a matching range of wall and base level units with a stainless-steel mixer tap sink and drainer. Builtin appliances include a dishwasher and feature range cooker and there is space for a fridge freezer. The room features inset spotlights, engineered oak wooden flooring and a doubleglazed window and door to the rear where you enjoy the fantastic views over the garden and coast. A door from the kitchen leads to a side porch and a door providing access to the utility

cupboard space with plumbing for a washing machine and tumble dryer and access to the side of the property and to the rear garden. From the entrance hallway you also have access to the two double bedrooms, both bright and spacious, with the master bedroom having large built-in wardrobes along with super modern fitted en suite shower room comprising a low-level WC, pedestal wash hand basin with storage beneath and a corner shower and there is an obscured double-glazed window to the side. Opposite the master bedroom you have the superb family bathroom with a suite comprising a low flush WC, pedestal wash hand basin again with storage beneath and separate panelled bath and shower from the mains and there are part tiled walls and an obscured double-glazed window to the side. A storage cupboard is also found from the entrance hallway. Externally the property enjoys very well-maintained gardens. To the front you have a block paved sweeping driveway providing off-road parking for three to four cars leading to the front entrance and garage with an electric operated door, Further work units with stainless steel mixer tap sink and drainer, power and light provided. To the rear of the property, accessed via the

kitchen/dining room, a few steps lower to a patio providing an ideal space for outside dining and entertaining enjoying the superb far-reaching views. Steps descend to a further level with a lawn and patio bordered by an attractive assortment of flowerbeds and again lower to a further lawn and continued seating areas. The garden must be seen to be appreciated along with these breathtaking views There is also access to good size and useful under house storage which house the boiler and rear access to the garage.

- Superb detached property
- Spacious living room
- Modern fitted kitchen / dining room
- Two double bedrooms (master ensuite)
- Fitted family bathroom
- Enclosed well presented gardens
- Panoramic views over Torbay
- Driveway and garage