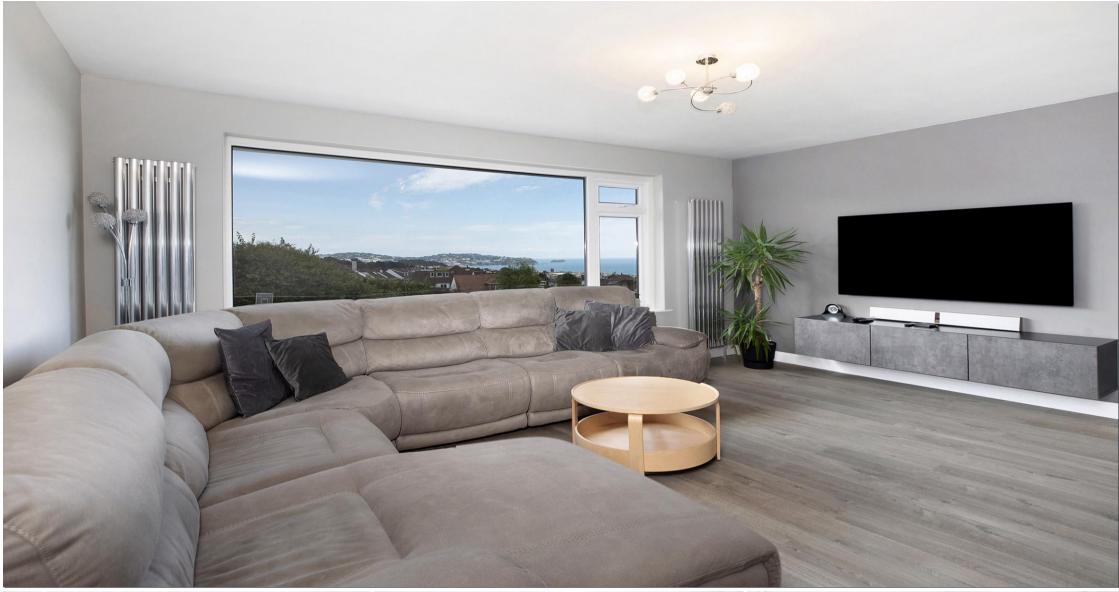

## Our View "An immaculate property with truly delightful views over Torbay"

A superb two-bedroom detached property offering breathtaking sea views across the bay located in Preston, Paignton.

The accommodation begins with the entrance porch with tiled flooring and an archway giving access to the main entrance and entrance hallway where you have access to the principal rooms. The spacious living room, which has a large double-glazed window to the rear aspect enjoying breathtaking sea views over Torbay and the coastline, has wood effect laminate quickstep flooring and feature wall mounted radiators. From the entrance hallway you also have access to the kitchen/dining room with a superb modern fitted kitchen with a matching range of wall and base level units with a stainless-steel mixer tap sink and drainer. Builtin appliances include a dishwasher and feature range cooker and there is space for a fridge freezer. The room features inset spotlights, engineered oak wooden flooring and a doubleglazed window and door to the rear where you enjoy the fantastic views over the garden and coast. A door from the kitchen leads to a side porch and a door providing access to the utility