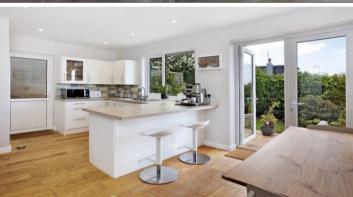

## Our View "An immaculate property with truly delightful views over Torbay"

A superb two-bedroom detached property offering breathtaking sea views across the bay located in Preston, Paignton.

The accommodation begins with the entrance porch with tiled flooring and an archway giving access to the main entrance and entrance hallway where you have access to the principal rooms. The spacious living room, which has a large double-glazed window to the rear aspect enjoying breathtaking sea views over Torbay and the coastline, has wood effect laminate quickstep flooring and feature wall mounted radiators. From the entrance hallway you also have access to the kitchen/dining room with a superb modern fitted kitchen with a matching range of wall and base level units with a stainless-steel mixer tap sink and drainer. Builtin appliances include a dishwasher and feature range cooker and there is space for a fridge freezer. The room features inset spotlights, engineered oak wooden flooring and a doubleglazed window and door to the rear where you enjoy the fantastic views over the garden and coast. A door from the kitchen leads to a side porch and a door providing access to the utility