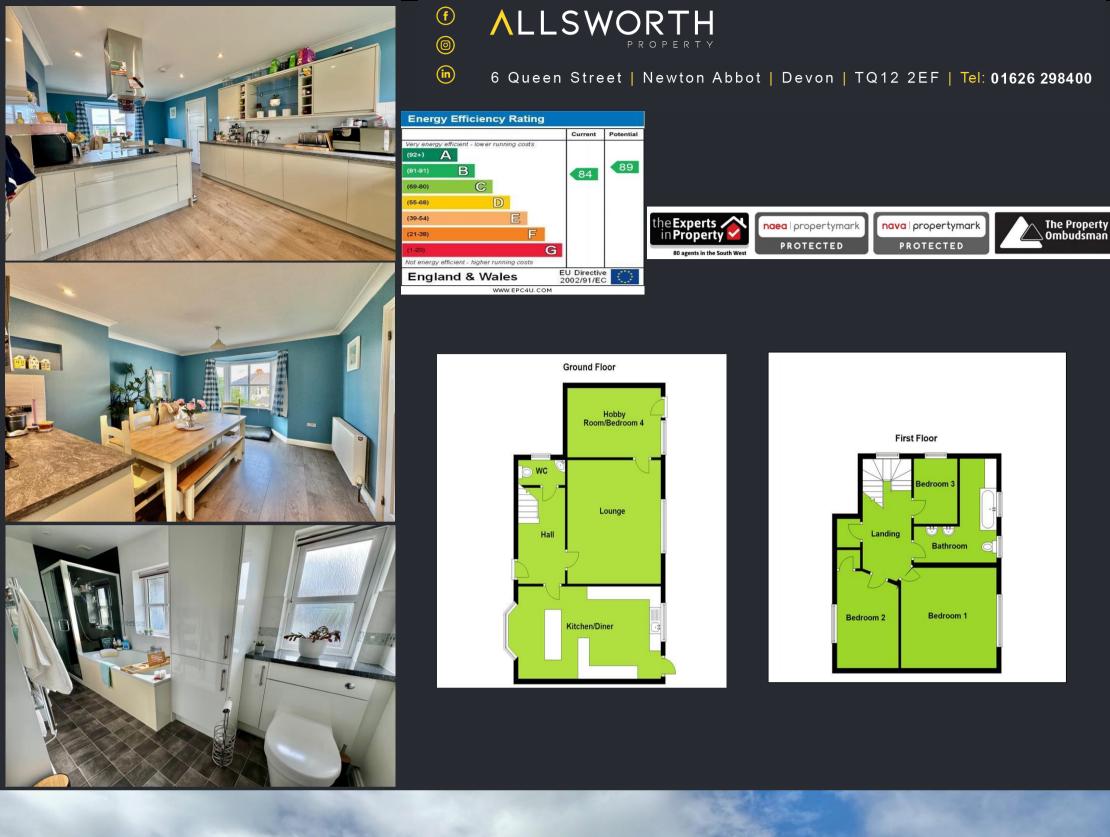

The accommodation comprises an entrance hallway with access to the living room which is bright and spacious with double glazed windows to the rear. An internal door leads into a study/hobby room which is a versatile space which could be utilised as a further bedroom enjoying an obscured double glazed window to the side and a door to rear. From the entrance hallway you have access to the superb spacious kitchen/dining room which measures the whole depth of the property with a fitted modern kitchen comprising a range of matching wall and base level units with a mixer tap sink and drainer. Built-in appliances include an oven and grill, induction hob with extraction hood and light above, fridge freezer, dishwasher and washing machine and there is wood effect laminate flooring. A spacious dining area has a delightful bay window to the front and spotlights and from the kitchen area there is a double glazed window and door to the rear garden. From entrance

**ALLSWORTH** 

hallway you also have storage beneath the staircase and a door to the downstairs WC.

Stairs rise to the first floor via a split staircase to the spacious landing where you have access to three bedrooms, two doubles and a single. The double bedrooms both benefit from built-in wardrobes, with one having a double glazed window to the rear and bedroom two features a double glazed window to the front enjoying superb far reaching views across Newton Abbot towards the moor. Dividing the bedrooms is a superb modern fitted bathroom with a four piece suite comprising a low level flush WC, two separate wash hand basins with storage beneath, panelled bath and separate shower and there is an obscured double glazed window to the rear. From the landing area you have useful storage space and a hatch providing access to the loft.

- Entrance hallway
- Bright and spacious living room
- Ground floor bedroom/office/hobby room
- Superb kitchen/dining room
- Three first floor bedrooms
- Very spacious bathroom
- Deceptively spacious low maintenance rear garden
- Convenient location on the edge of Newton Abbot
- The property benefits from solar panels which are owned