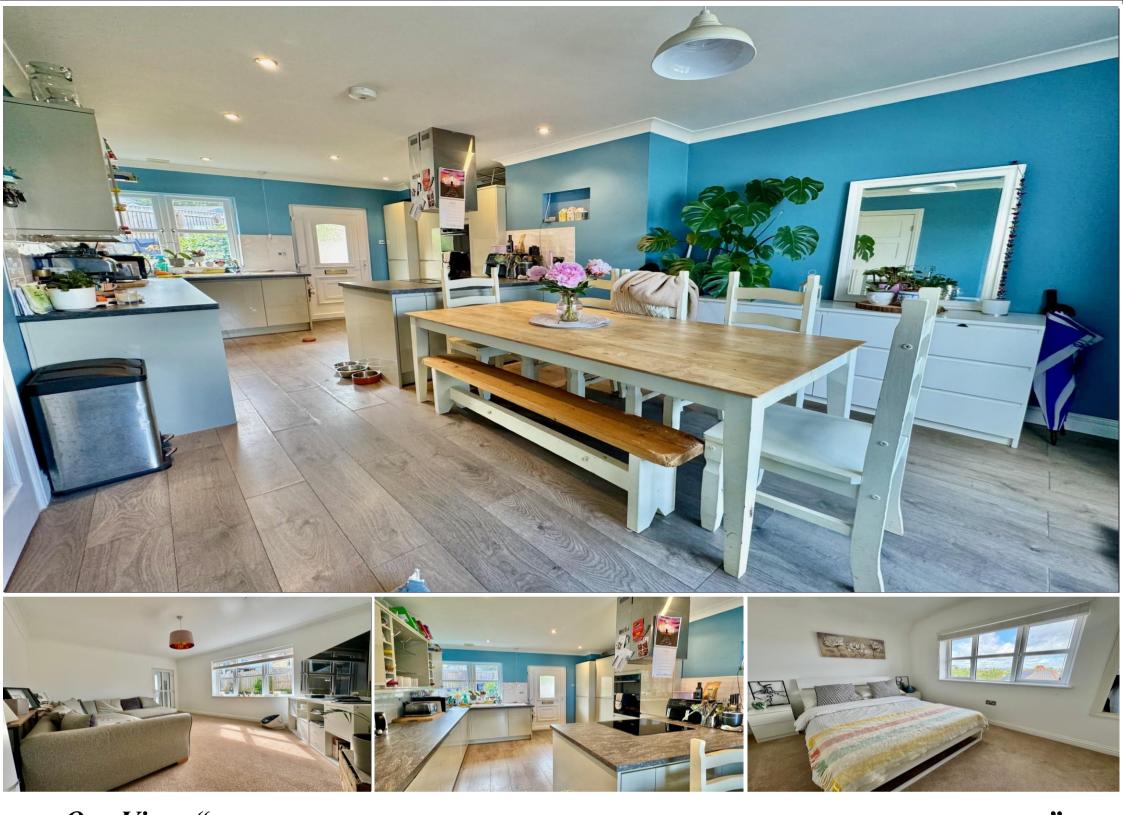

Our View "Situated on the edge of Newton Abbot, this lovely property offers spacious and flexible living accommodation"

This delightful spacious three to four bedroom bedroom property is well presented throughout with a modern kitchen and bathroom along with enclosed gardens and is situated in a convenient location in Newton Abbot.

The accommodation comprises an entrance hallway with access to the living room which is bright and spacious with double glazed windows to the rear. An internal door leads into a study/hobby room which is a versatile space which could be utilised as a further bedroom enjoying an obscured double glazed window to the side and a door to rear. From the entrance hallway you have access to the superb spacious kitchen/dining room which measures the whole depth of the property with a fitted modern kitchen comprising a range of matching wall and base level units with a mixer tap sink and drainer. Built-in appliances include an oven and grill, induction hob with extraction hood and light above, fridge freezer, dishwasher and washing machine and there is wood effect laminate flooring. A spacious dining area has a delightful bay window to the front and spotlights and from the kitchen area there is a double glazed window and door to the rear garden. From entrance

**ALLSWORTH** 

hallway you also have storage beneath the staircase and a door to the downstairs WC.

Stairs rise to the first floor via a split staircase to the spacious landing where you have access to three bedrooms, two doubles and a single. The double bedrooms both benefit from built-in wardrobes, with one having a double glazed window to the rear and bedroom two features a double glazed window to the front enjoying superb far reaching views across Newton Abbot towards the moor. Dividing the bedrooms is a superb modern fitted bathroom with a four piece suite comprising a low level flush WC, two separate wash hand basins with storage beneath, panelled bath and separate shower and there is an obscured double glazed window to the rear. From the landing area you have useful storage space and a hatch providing access to the loft.