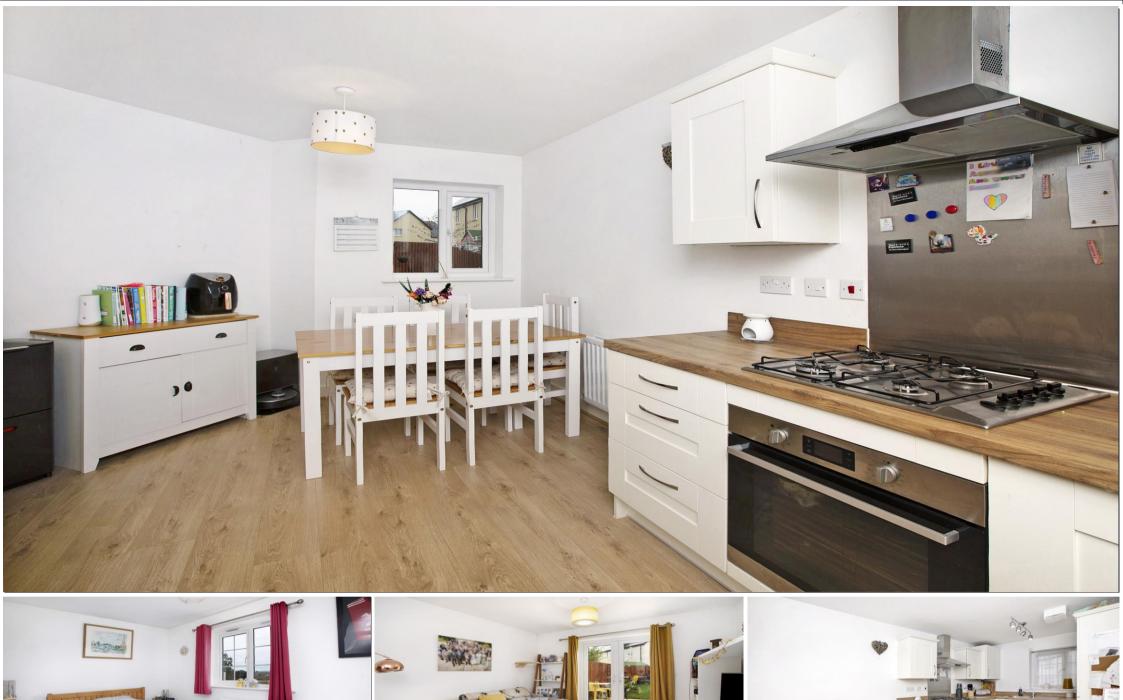

The accommodation comprises of a spacious entrance hallway with wooden effect laminate flooring and a door providing access to the living room with double glazed windows to the front aspect and double doors leading onto the rear garden. From the entrance hallway you have access to the kitchen/dining room which features a modern fitted kitchen comprising a range of wall and base level units with roll top work surface and a stainless steel mixer tap sink and drainer. There are a range of built-in appliances such as an oven with a gas hob with an extraction hood and light above, fridge/freezer, dishwasher and washer/dryer. There is a double glazed window to front along with a window overlooking the rear garden. Additionally, from the entrance hallway you have a downstairs cloakroom featuring a lowlevel flush W.C. and pedestal wash hand basin with an obscured double glazed window to the rear. Opposite you have a useful storage cupboard situated under the stairs.