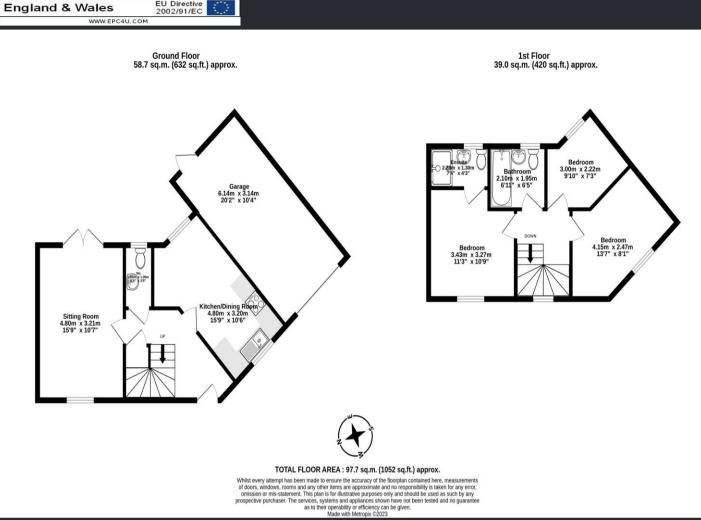

The accommodation comprises of a spacious entrance hallway with wooden effect laminate flooring and a door providing access to the living room with double glazed windows to the front aspect and double doors leading onto the rear garden. From the entrance hallway you have access to the kitchen/dining room which features a modern fitted kitchen comprising a range of wall and base level units with roll top work surface and a stainless steel mixer tap sink and drainer. There are a range of built-in appliances such as an oven with a gas hob with an extraction hood and light above, fridge/freezer, dishwasher and washer/dryer. There is a double glazed window to front along with a window overlooking the rear garden. Additionally, from the entrance hallway you have a downstairs cloakroom featuring a lowlevel flush W.C. and pedestal wash hand basin with an obscured double glazed window to the rear. Opposite you have a useful storage cupboard situated under the stairs.

Rising to the first floor you will find a spacious landing with a double glazed window to the front, providing access to the three bedrooms, all of which have double glazed windows to the front or rear. The master bedroom benefits a modern fitted en-suite shower room with a low-level flush W.C, pedestal wash hand basin and shower fed from the mains. It features part tiled walls with an obscured double glazed window to the rear. Dividing the bedrooms is a modern fitted family bathroom with a low level flush W.C, pedestal wash hand basin, panelled bath with mains shower and an obscured double glazed window to the rear. From the landing a hatch provides access to the loft space.

Externally, at the front of the property you have a driveway providing off-road parking for one car in front of the garage with potential for further parking. The garage has a metal up and over door for access and is a good size providing power and light and additional storage in the loft space and a double glazed door to the rear garden. To the rear you have a deceptively spacious garden with a patio area leading out from the living space. Additionally, the garden features a level lawn bordered by fencing with a further stone chip area. To the back of the