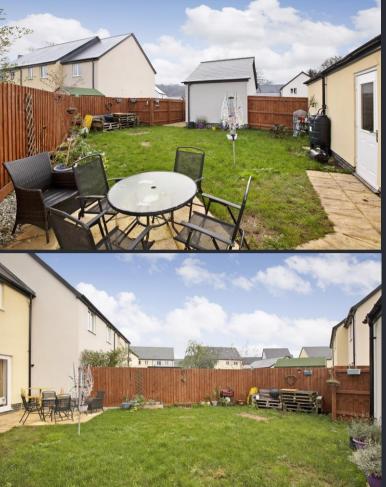

Externally, at the front of the property you have a driveway providing off-road parking for one car in front of the garage with potential for further parking. The garage has a metal up and over door for access and is a good size providing power and light and additional storage in the loft space and a double glazed door to the rear garden. To the rear you have a deceptively spacious garden with a patio area leading out from the living space. Additionally, the garden features a level lawn bordered by fencing with a further stone chip area. To the back of the

garden is an enclosed area housing a shed. Access to the rear of the garage is available through a double glazed door within the garden. A further addition to the property is the installation of solar panels by the current owners with a 6 kW battery located within the loft space. For energy cost savings please request further details for more information. The property benefits from 8 years remaining of the builders warranty.