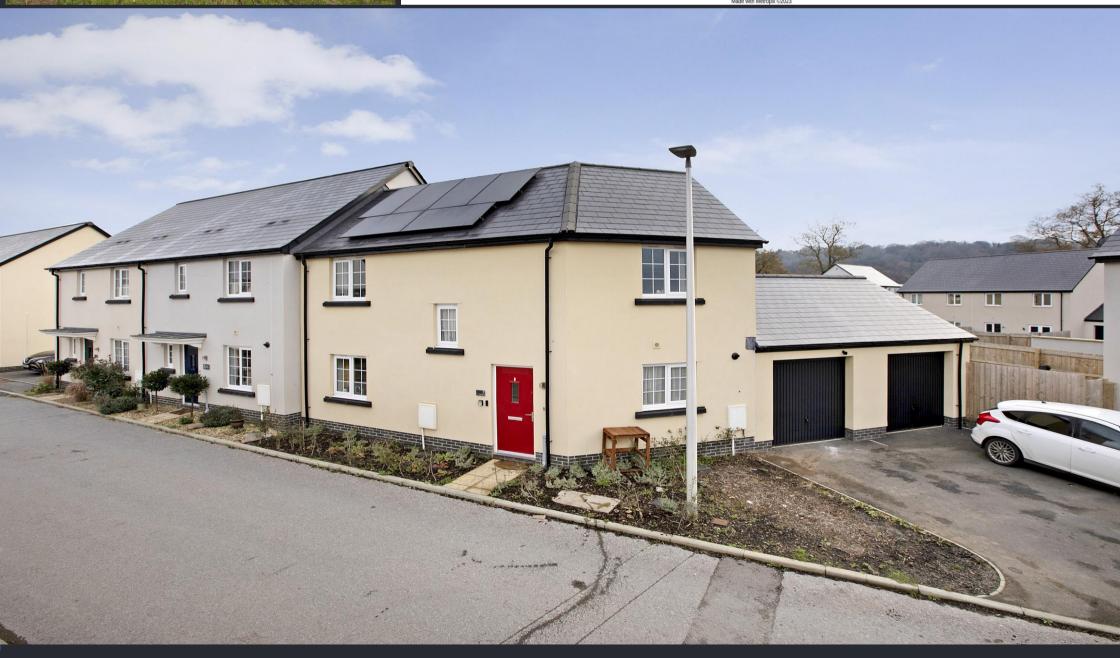

Our View "A chance to acquire a very well presented modern property situated in the sought after area of Chudleigh"

Built in 2021 this delightful three bedroom property is located on a culde-sac within the outskirts of Chudleigh with off road parking, garage and enclosed gardens.

Externally, at the front of the property you have a driveway providing off-road parking for one car in front of the garage with potential for further parking. The garage has a metal up and over door for access and is a good size providing power and light and additional storage in the loft space and a double glazed door to the rear garden. To the rear you have a deceptively spacious garden with a patio area leading out from the living space. Additionally, the garden features a level lawn bordered by fencing with a further stone chip area. To the back of the

garden is an enclosed area housing a shed. Access to the rear of the garage is available through a double glazed door within the garden. A further addition to the property is the installation of solar panels by the current owners with a 6 kW battery located within the loft space. For energy cost savings please request further details for more information. The property benefits from 8 years remaining of the builders warranty.

- Superb modern property
- Living room
- Kitchen/dining room
- Downstairs W.C.
- Three bedrooms (master en-suite)
- Family bathroom
- Solar panel panels with battery storage
- Garage and off road parking
- Enclosed level gardens
- Cul-de-sac location