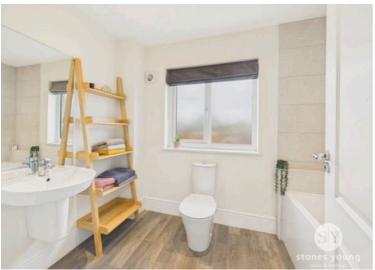

### **Bathroom**

3-pce white suite comprising panelled bath with mixer tap, thermostatic shower over, tiled surround, half pedestal wash basin with mixer tap, low level w.c., chrome ladder style radiator, shaver point, recessed spotlighting, extractor fan, uPVC double glazed frosted window.