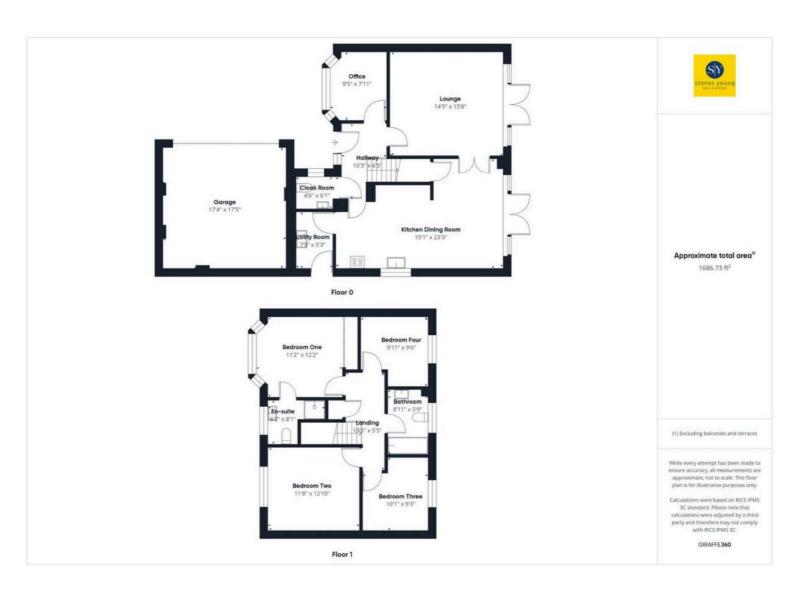

## **Entrance Hallway**

Composite front door, tiled flooring, panelled radiator, spindle staircase to first floor.

## Office/Snug

Carpet flooring, panelled radiator, feature bay uPVC double glazed windows with private front outlooks.

## Cloakroom

Spacious modern 2-pce white suite comprising wall hung hand basin with mixer tap, low level w.c., tiled flooring, panelled radiator, uPVC double glazed frosted window, recessed spotlighting.

## Lounge

Carpet flooring, feature panelled wall, panelled radiator, uPVC double glazed full length window and french doors leading to rear garden, double doors to dining room.

## Open Plan Dining Kitchen

Dining area: karndean wood style flooring, recessed spotlighting, full length uPVC double glazed windows and french doors to rear garden, access to storage cupboard, panelled radiator, open to:

#### **Kitchen**

Kitchen area: modern white fitted kitchen with wall, base and drawer units and complementary granite working surfaces and upstands, stainless steel sink unit and integral granite drianer, integrated fridge freezer, double electric oven and grill, dishwasher, 4-ring gas hob with splash back and stainless steel extractor filter canopy over, panelled radiator, recessed spotlighting, wood style karndean flooring, uPVC double glazed window.

## **Utility Room**

White fitted cupboards with complementary granite working surfaces, stainless steel sink with mixer tap, plumbing for washing machine, space for dryer, recessed spotlighting, extract fan, karndean flooring, composite external rear door to rear garden.

## Landing

Panelled radiator, cupboard housing hot water cylinder.

### **Bedroom One**

Carpet flooring, panelled radiator, built-in wardrobes, television point, feature bay uPVC double glazed window with pleasant aspects.

## **En-suite Shower Room**

3-pce white suite comprising shower enclosure with thermostatic shower, half pedestal wash basin with mixer tap, low level w.c., chrome ladder style radiator, recessed spotlighting, extractor fan, shaver point, uPVC double glazed frost window.

### **Bedroom Two**

Carpet flooring, television point, panelled radiator, uPVC double glazed window.

### **Bedroom Three**

Carpet flooring, panelled radiator, uPVC double glazed window.

### **Bedroom Four**

Carpet flooring, panelled radiator, uPVC double glazed window.

### **Bathroom**

3-pce white suite comprising panelled bath with mixer tap, thermostatic shower over, tiled surround, half pedestal wash basin with mixer tap, low level w.c., chrome ladder style radiator, shaver point, recessed spotlighting, extractor fan, uPVC double glazed frosted window.