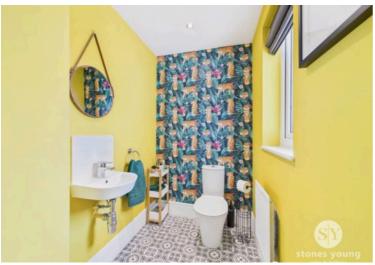

## Cloakroom

Spacious modern 2-pce white suite comprising wall hung hand basin with mixer tap, low level w.c., tiled flooring, panelled radiator, uPVC double glazed frosted window, recessed spotlighting.