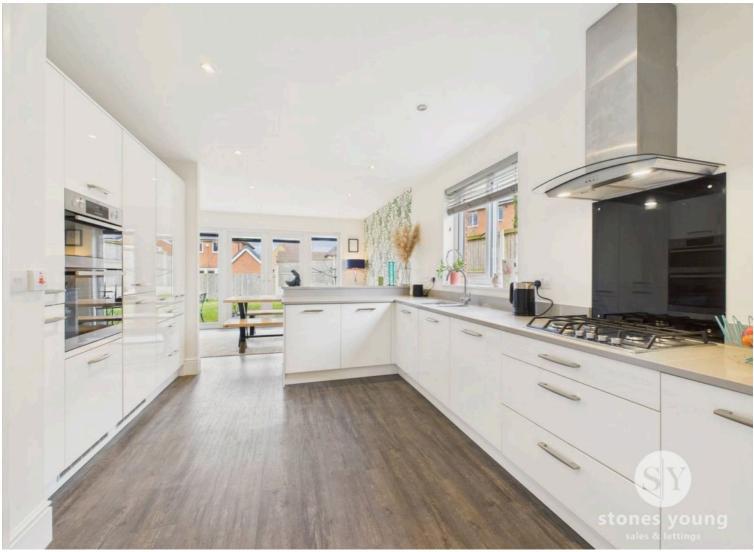

## Open Plan Dining Kitchen

Dining area: karndean wood style flooring, recessed spotlighting, full length uPVC double glazed windows and french doors to rear garden, access to storage cupboard, panelled radiator, open to:

#### **Kitchen**

Kitchen area: modern white fitted kitchen with wall, base and drawer units and complementary granite working surfaces and upstands, stainless steel sink unit and integral granite drianer, integrated fridge freezer, double electric oven and grill, dishwasher, 4-ring gas hob with splash back and stainless steel extractor filter canopy over, panelled radiator, recessed spotlighting, wood style karndean flooring, uPVC double glazed window.