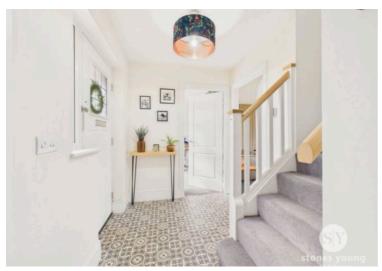

## **Entrance Hallway**

Composite front door, tiled flooring, panelled radiator, spindle staircase to first floor.