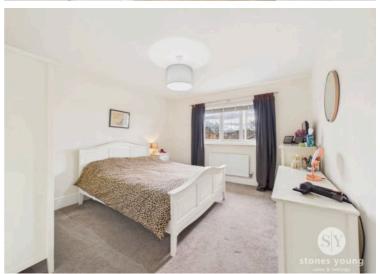

### **Bedroom One**

Carpet flooring, panelled radiator, built-in wardrobes, television point, feature bay uPVC double glazed window with pleasant aspects.

### **Bedroom Two**

Carpet flooring, television point, panelled radiator, uPVC double glazed window.

### **Bedroom Three**

Carpet flooring, panelled radiator, uPVC double glazed window.

### **Bedroom Four**

Carpet flooring, panelled radiator, uPVC double glazed window.