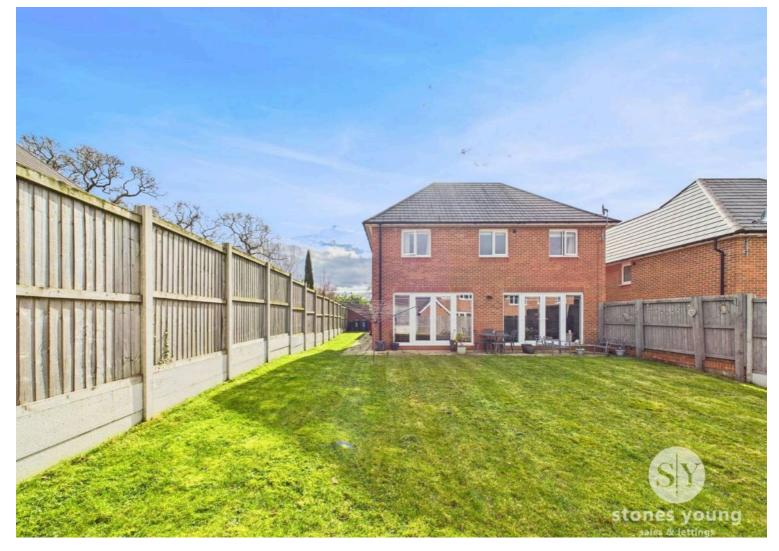

As you step outside, a private tarmac driveway welcomes you to the front of the property which is adorned with well-stocked laurel borders, and a lovely private side grassy area, perfect tucked away spot to capture the sunshine, enhancing the overall kerb appeal. Moving to the rear, a stone-flagged patio area awaits, perfect for al fresco dining. The generous lawn area is complemented by pathways and ideal seating areas, creating a tranquil outdoor setting for relaxation and recreation. Fully enclosed by timber fencing, the rear garden provides a secure space for children and pets to play freely. Completing the outdoor features are a double driveway with a turning area at the top of the cul-de-sac and a double garage that can accommodate two additional vehicles, ensuring ample parking for residents and guests alike. With its well-designed interior and inviting outdoor spaces, this property offers the perfect blend of modern comfort and practical living for a discerning buyer.