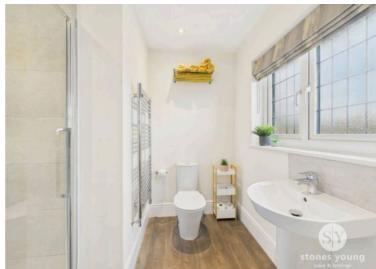

### **Bathroom**

3-pce white suite comprising panelled bath with mixer tap, thermostatic shower over, tiled surround, half pedestal wash basin with mixer tap, low level w.c., chrome ladder style radiator, shaver point, recessed spotlighting, extractor fan, uPVC double glazed frosted window.