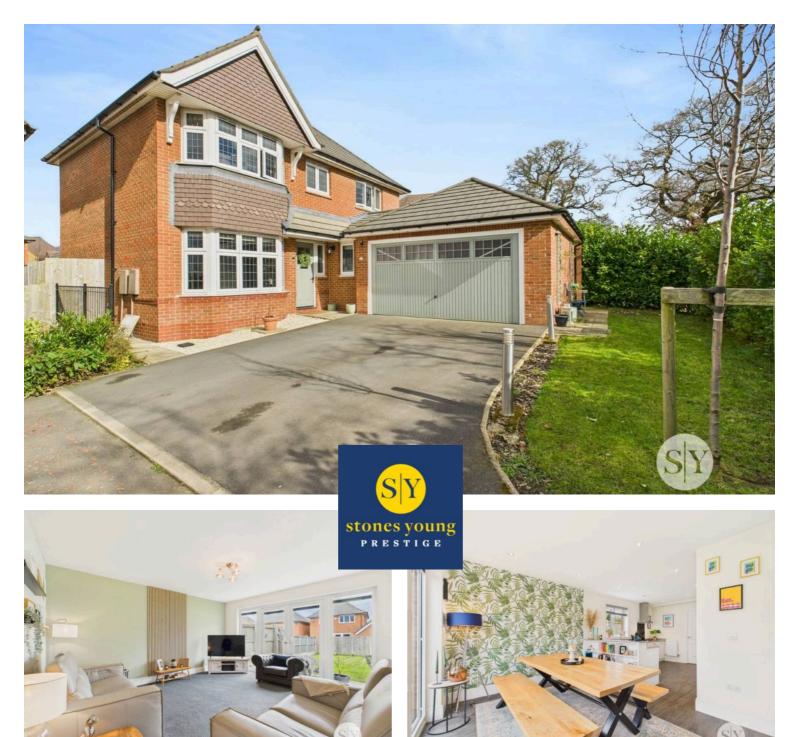

# 9 Ivy Bank, Barrow

£500,000 Freehold

\*\* STONES YOUNG PRESTIGE \*\* Fabulous cul-de-sac position on desirable development, this impressive modern four bedroom detached, boasting beautiful high-specification accommodation. The heart of the home lies to the rear with its light-filled open plan dining kitchen and superb light filled lounge. With wrap around lawned gardens and a double garage and driveway providing ample parking and storage space.

Council Tax band: F

Tenure: Freehold

EPC Energy Efficiency Rating: B

**EPC Environmental Impact Rating: B** 

STONES YOUNG PRESTIGE Nestled in a sought-after location within a new development, this impressive modern detached family home presents a fantastic opportunity for those seeking comfort and style. The beautiful well-appointed layout offers a spacious and light-filled open plan dining kitchen, perfect for family gatherings and entertaining. The rear lounge boasts french doors leading out to the generously sized garden, ideal for enjoying outdoor relaxation. The property encompasses four excellent bedrooms, including a modern en-suite and bathroom for added convenience. Additionally, there is a spacious 2-piece cloaks, utility room, and a separate office/snug, providing versatile living spaces to suit various needs. Situated on a generous tucked away corner plot, the property is positioned at the end of a quiet cul-de-sac, ensuring privacy and tranquillity.

As you step outside, a private tarmac driveway welcomes you to the front of the property which is adorned with well-stocked laurel borders, and a lovely private side grassy area, perfect tucked away spot to capture the sunshine, enhancing the overall kerb appeal. Moving to the rear, a stone-flagged patio area awaits, perfect for al fresco dining. The generous lawn area is complemented by pathways and ideal seating areas, creating a tranquil outdoor setting for relaxation and recreation. Fully enclosed by timber fencing, the rear garden provides a secure space for children and pets to play freely. Completing the outdoor features are a double driveway with a turning area at the top of the cul-de-sac and a double garage that can accommodate two additional vehicles, ensuring ample parking for residents and guests alike. With its well-designed interior and inviting outdoor spaces, this property offers the perfect blend of modern comfort and practical living for a discerning buyer.

## Lounge

Carpet flooring, feature panelled wall, panelled radiator, uPVC double glazed full length window and french doors leading to rear garden, double doors to dining room.

## Open Plan Dining Kitchen

Dining area: karndean wood style flooring, recessed spotlighting, full length uPVC double glazed windows and french doors to rear garden, access to storage cupboard, panelled radiator, open to: