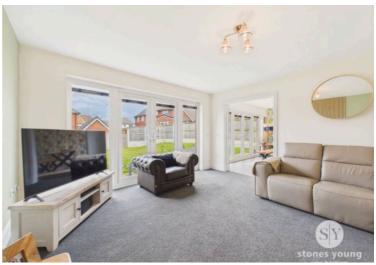

## Lounge

Carpet flooring, feature panelled wall, panelled radiator, uPVC double glazed full length window and french doors leading to rear garden, double doors to dining room.