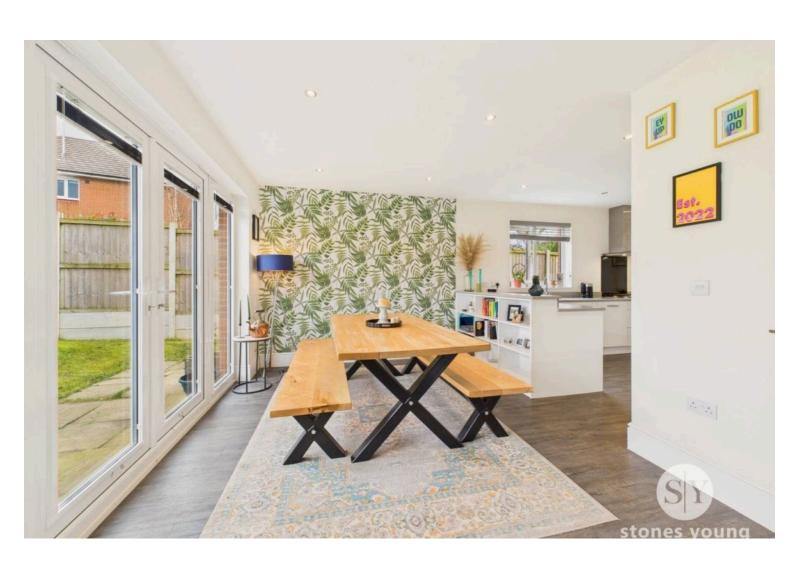

## Open Plan Dining Kitchen

Dining area: karndean wood style flooring, recessed spotlighting, full length uPVC double glazed windows and french doors to rear garden, access to storage cupboard, panelled radiator, open to:

#### **Kitchen**

Kitchen area: modern white fitted kitchen with wall, base and drawer units and complementary granite working surfaces and upstands, stainless steel sink unit and integral granite drianer, integrated fridge freezer, double electric oven and grill, dishwasher, 4-ring gas hob with splash back and stainless steel extractor filter canopy over, panelled radiator, recessed spotlighting, wood style karndean flooring, uPVC double glazed window.