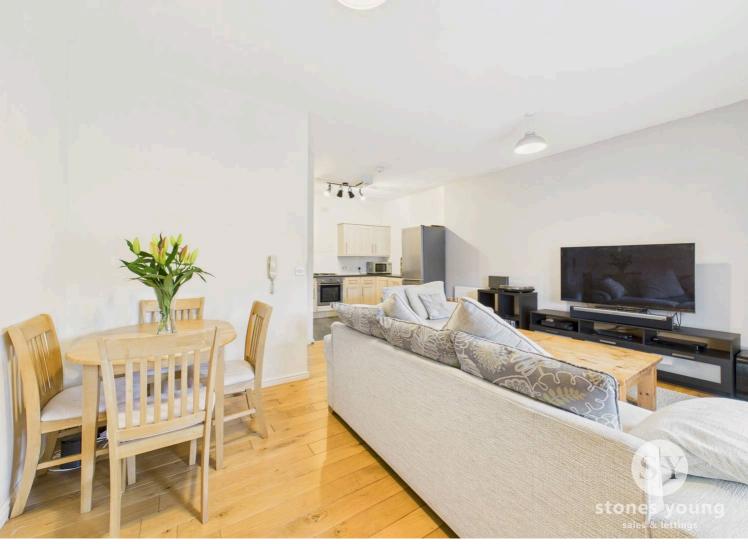

## Open Plan Lounge & Dining Room

Attractive wood flooring, panelled radiator, television point, uPVC double glazed window, intercom phone entry system, open to kitchen:

## Kitchen

Modern fitted maple wood style wall, base and drawer units with contrasting laminate working surfaces, tiled splashback, built-in electric oven and grill, 4-ring gas hob, stainless steel sink drainer unit with mixer tap, plumbing for washing machine, space for fridge freezer, extractor fan, tiled flooring.