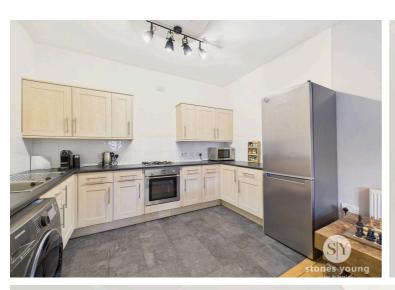

## Kitchen

Modern fitted maple wood style wall, base and drawer units with contrasting laminate working surfaces, tiled splashback, built-in electric oven and grill, 4-ring gas hob, stainless steel sink drainer unit with mixer tap, plumbing for washing machine, space for fridge freezer, extractor fan, tiled flooring.