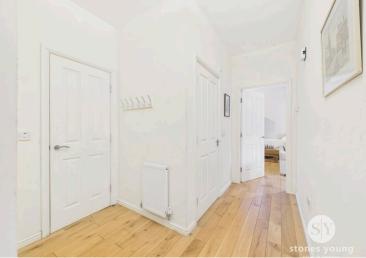

## Internal Apartment Entrance Hallway

Spacious welcoming hallway with attractive wood flooring, panelled radiator, storage cupboard, also housing Worcester combination gas central heating boiler, space for tumble dryer and storage.