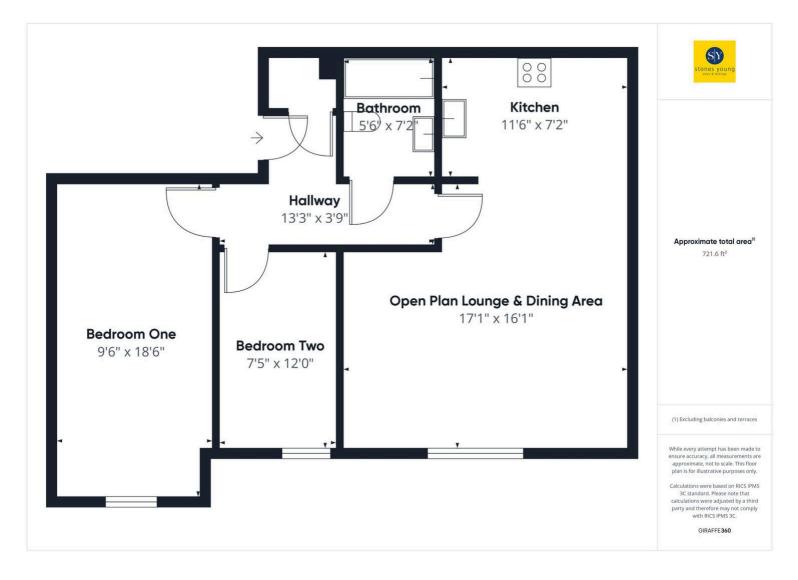

## Internal Apartment Entrance Hallway

Spacious welcoming hallway with attractive wood flooring, panelled radiator, storage cupboard, also housing Worcester combination gas central heating boiler, space for tumble dryer and storage.

## Open Plan Lounge & Dining Room

Attractive wood flooring, panelled radiator, television point, uPVC double glazed window, intercom phone entry system, open to kitchen:

## Kitchen

Modern fitted maple wood style wall, base and drawer units with contrasting laminate working surfaces, tiled splashback, built-in electric oven and grill, 4-ring gas hob, stainless steel sink drainer unit with mixer tap, plumbing for washing machine, space for fridge freezer, extractor fan, tiled flooring.

#### **Bedroom One**

Carpet flooring, panelled radiator, television point, uPVC double glazed window, loft access with wooden drop down ladder leading to a well appointed loft storage room with power and lighting.

#### Bedroom Two

Attractive wood flooring, panelled radiator, television point, uPVC double glazed window.

## Bathroom

Bright 3-pce white suite comprising panelled bath with electric shower over, pedestal wash basin with hot and cold taps, low level w.c., panelled radiator, extractor fan, vinyl flooring.