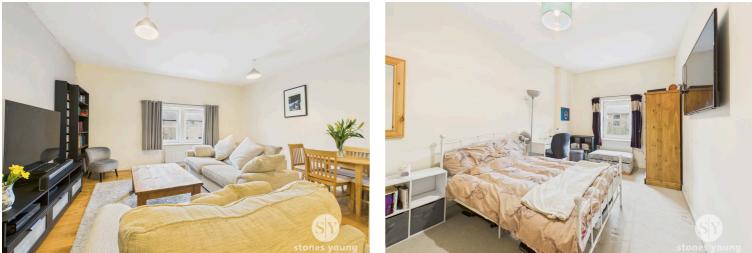

## Open Plan Lounge & Dining Room

Attractive wood flooring, panelled radiator, television point, uPVC double glazed window, intercom phone entry system, open to kitchen:

#### **Bedroom One**

Carpet flooring, panelled radiator, television point, uPVC double glazed window, loft access with wooden drop down ladder leading to a well appointed loft storage room with power and lighting.

#### Bedroom Two

Attractive wood flooring, panelled radiator, television point, uPVC double glazed window.