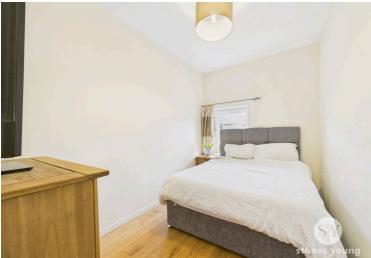

#### Bedroom Two

Attractive wood flooring, panelled radiator, television point, uPVC double glazed window.