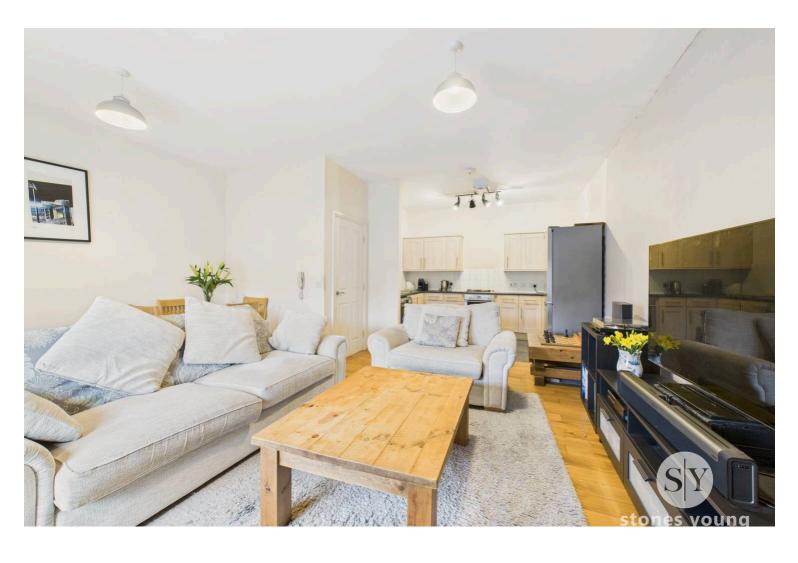

## Open Plan Lounge & Dining Room

Attractive wood flooring, panelled radiator, television point, uPVC double glazed window, intercom phone entry system, open to kitchen:

## Kitchen

Modern fitted maple wood style wall, base and drawer units with contrasting laminate working surfaces, tiled splashback, built-in electric oven and grill, 4-ring gas hob, stainless steel sink drainer unit with mixer tap, plumbing for washing machine, space for fridge freezer, extractor fan, tiled flooring.