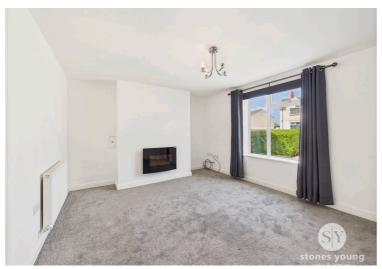

## Lounge

Light and airy living space with uPVC double glazed window, storage cupboard, panel radiator, modern wall mounted electric fire, TV point.