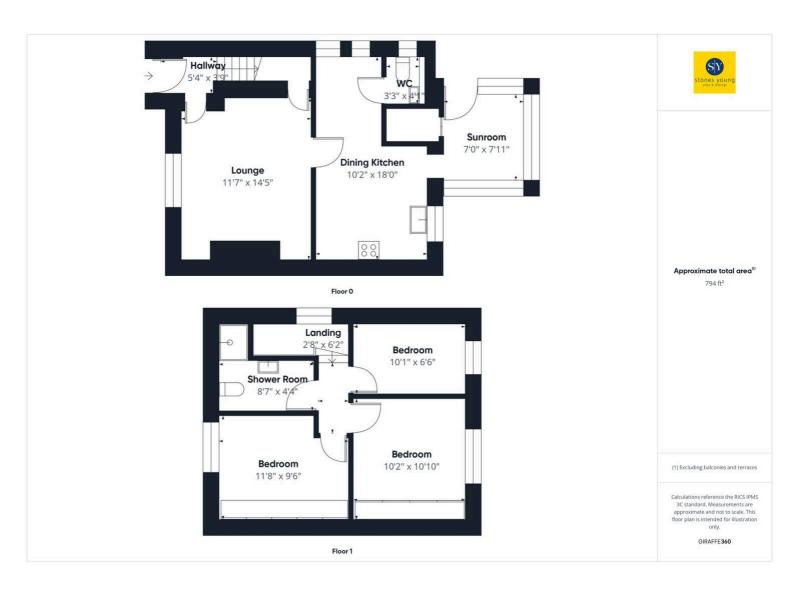

## **Entrance**

uPVC double glazed external front door, panel radiator, staircase leading to first floor.

## Lounge

Light and airy living space with uPVC double glazed window, storage cupboard, panel radiator, modern wall mounted electric fire, TV point.

## **Kitchen Diner**

Modern range of fitted wall, base and drawer units with contrasting laminate worktops and upstands, plumbing for washing machine and dishwasher, integrated stainless steel double electric oven and grill, 5-ring gas hob and extractor filter canopy over, built in wine rack, stainless steel single sink drainer unit with mixer tap, laminate wood effect flooring, uPVC double glazed windows, dining area, panel radiator, open to sun room.

## Cloakroom

2-pce white suite with hand wash basin with mixer tap, low level w.c., wood effect flooring, uPVC double glazed window, panel radiator.

## Sun Room

Laminate wood effect flooring, built-in storage cupboard housing combination gas central heating boiler, uPVC external door to the rear of the property, panel radiator, uPVC double glazed windows with private aspects over rear garden.

## Landing

Loft access, uPVC double glazed window.

## **Bedroom One**

Double bedroom with carpet flooring, uPVC double glazed window, panel radiator, full wall of modern fitted wardrobes.

## **Bedroom Two**

Double bedroom with carpet flooring, fitted wardrobes to one wall, panel radiator, uPVC double glazed window.

# **Bedroom Three**

Carpet flooring, panel radiator, uPVC double glazed window.

## **Shower Room**

Modern 3-pce white suite with low level w.c., pedestal wash basin with mixer tap, shower enclosure with thermostatic shower and glazed screen, part tiled walls, tiled flooring, panel radiator, recessed spotlights, extractor fan.