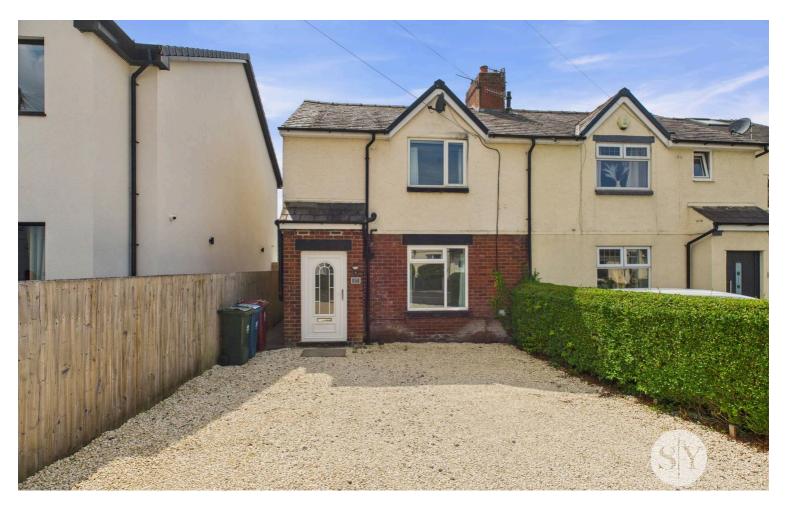

# 29 Calder Avenue, Billington

£245,000 Freehold

Extended semi-detached home with 3 beds, modern kitchen, sunroom, and rear garden with driveway. Ideal for first-time buyers or families. Conveniently located in Billington village with good commuter access.

Council Tax band: A

Tenure: Freehold

EPC Energy Efficiency Rating: D

EPC Environmental Impact Rating: D

This attractive extended semi-detached home presents a wonderful opportunity for a hassle-free purchase, as it comes with no onward chain. Featuring a desirable well-appointed interior, this three-bedroom property boasts wardrobes in both double bedrooms. The light and airy living room offers a comfortable space for relaxation, complemented by a modern kitchen diner and a rear sunroom for additional living space. The property includes a modern three-piece shower room and a two-piece cloaks for convenience.

With a lawned rear garden and a three-car driveway, this move-in-ready home is ideal for first-time buyers, families, or downsizers seeking a sought-after village location. Situated in the popular village of Billington, within walking distance of schools, amenities and Whalley village, and offering good commuter access to the A59, this property is freehold and provides a perfect blend of modern comforts and village charm.

- Attractive Extended Semi-Detached Home
- 3 Bedrooms With Wardrobes To The 2 Doubles
- Desirable Well Appointed Interior
- Lawned Rear Garden; 3-Car Driveway
- No Onward Chain Hassle Free Purchase
- Light & Airy Living Room
- Modern Kitchen Diner; Rear Sun Room
- Modern 3-pce Shower Room & 2-pce Cloaks
- Sought-After Village Location; Freehold
- move into ready
- ideal for first timebuyers, families or downsizers
- whalley village within walking distance
- good commuter access to the A59