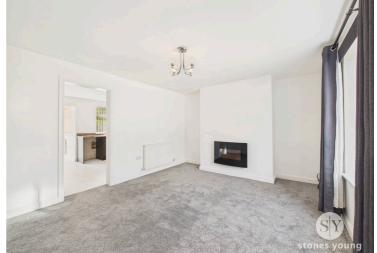

## Lounge

Light and airy living space with uPVC double glazed window, storage cupboard, panel radiator, modern wall mounted electric fire, TV point.