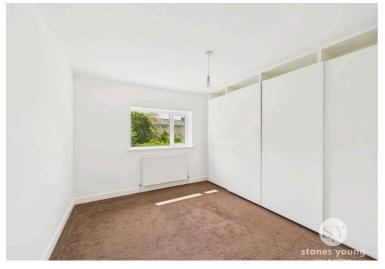

## **Bedroom One**

Double bedroom with carpet flooring, uPVC double glazed window, panel radiator, full wall of modern fitted wardrobes.

## **Bedroom Two**

Double bedroom with carpet flooring, fitted wardrobes to one wall, panel radiator, uPVC double glazed window.