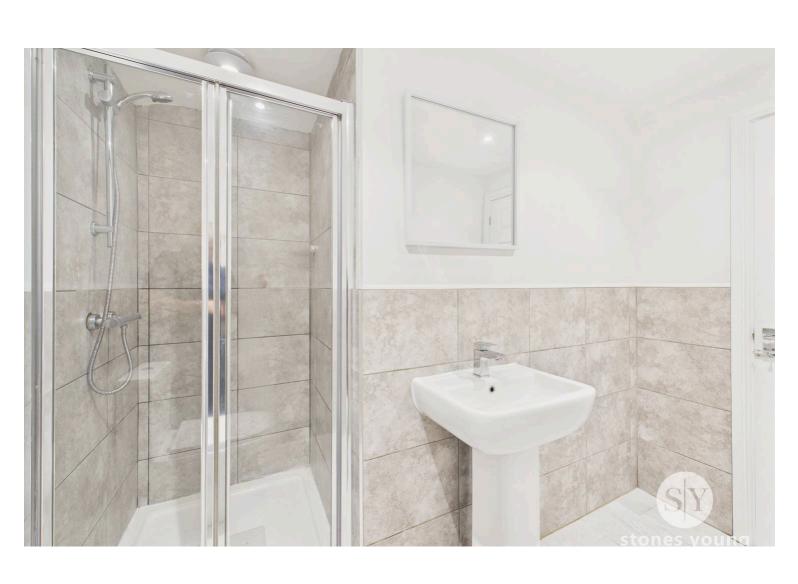

## **Shower Room**

Modern 3-pce white suite with low level w.c., pedestal wash basin with mixer tap, shower enclosure with thermostatic shower and glazed screen, part tiled walls, tiled flooring, panel radiator, recessed spotlights, extractor fan.