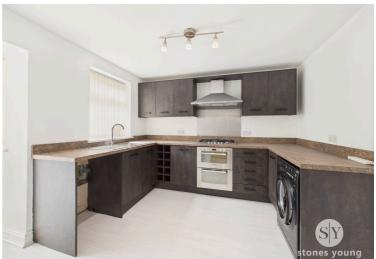

## **Kitchen Diner**

Modern range of fitted wall, base and drawer units with contrasting laminate worktops and upstands, plumbing for washing machine and dishwasher, integrated stainless steel double electric oven and grill, 5-ring gas hob and extractor filter canopy over, built in wine rack, stainless steel single sink drainer unit with mixer tap, laminate wood effect flooring, uPVC double glazed windows, dining area, panel radiator, open to sun room.