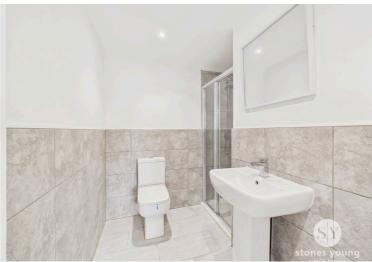

## **Shower Room**

Modern 3-pce white suite with low level w.c., pedestal wash basin with mixer tap, shower enclosure with thermostatic shower and glazed screen, part tiled walls, tiled flooring, panel radiator, recessed spotlights, extractor fan.