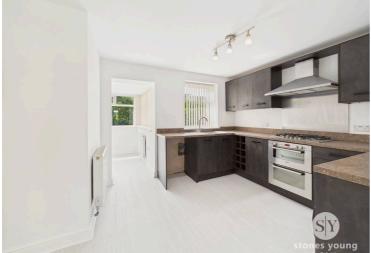

## **Kitchen Diner**

Modern range of fitted wall, base and drawer units with contrasting laminate worktops and upstands, plumbing for washing machine and dishwasher, integrated stainless steel double electric oven and grill, 5-ring gas hob and extractor filter canopy over, built in wine rack, stainless steel single sink drainer unit with mixer tap, laminate wood effect flooring, uPVC double glazed windows, dining area, panel radiator, open to sun room.