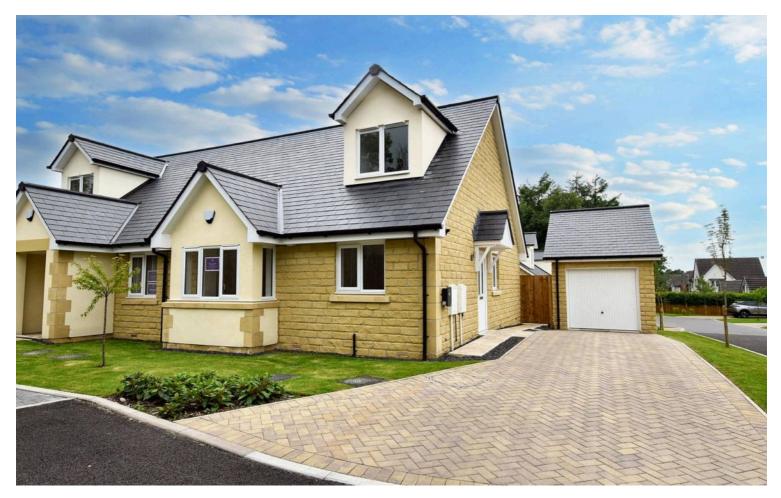

## Plot 23 Oak Tree Drive, Crescent Gardens

sanitary ware. Council Tax band: TBD

Tenure: Freehold

EPC Energy Efficiency Rating: B

EPC Environmental Impact Rating:

Plot 23 - One of only two of this style of property being produced on this Exclusive Over 55's development. As a family housebuilder Highbrook Homes provide you with an unrivalled service and home.

Built to a high standard this attractive home benefits from a natural slate roof, stonework, quoins and block paved driveway. This fantastic home has a private garden to the rear with level access to the lounge via French doors.

- Exclusive Over 55's Development
- Semi-Detached Dormer Bungalow
- 2 Double Bedrooms; Master With En-suite
- Award Winning LEICHT Kitchen With NEFF Appliances
- DURAVIT Sanitary Ware
- Detached Garage With Electric Vehicle Charging Point
- Block Paved Driveway
- Picturesque Location Close To Amenities
- Energy Efficient
- Attractive Exteriors To Reflect The Charm Of Surrounding Area