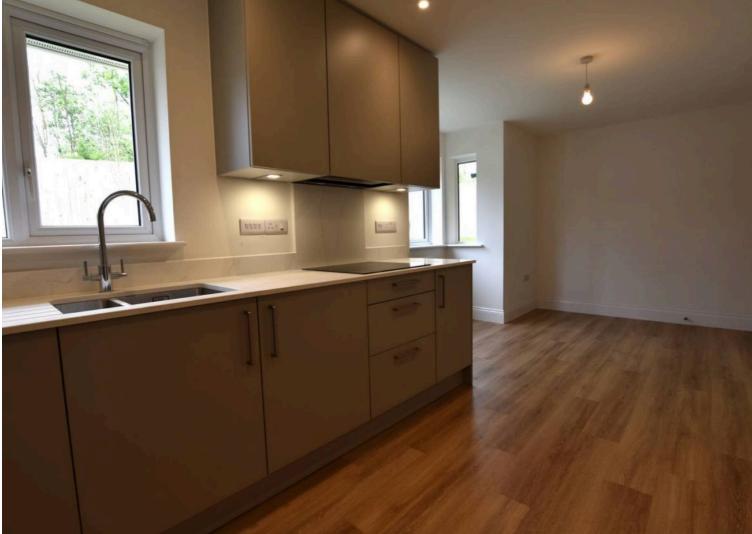

Internally you'll find oak finished doors, award winning LEICHT kitchens with integrated NEFF appliances, DURAVIT sanitary ware and much more as standard.

Upon entering this property you'll walk into the hallway leading to a downstairs bedroom, 2 storage cupboards, a bathroom, kitchen-diner and a separate lounge.

A staircase from the hall leads to an incredibly spacious bedroom with en-suite.

If utility bills are a concern, you can rest assured that this new home is built to incredibly high energy efficiency standards leading to significant savings.