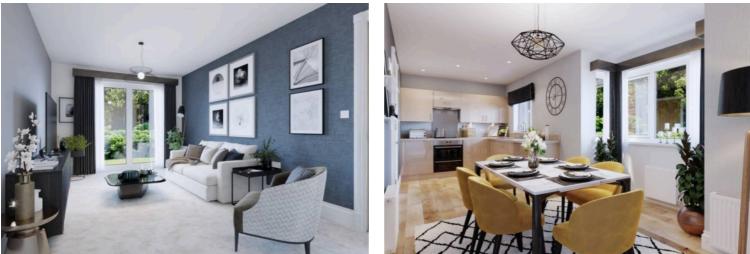

Internally you'll find oak finished doors, award winning LEICHT kitchens with integrated NEFF appliances, DURAVIT sanitary ware and much more as standard.

Upon entering this property you'll walk into the hallway leading to a downstairs bedroom, 2 storage cupboards, a bathroom, kitchen-diner and a separate lounge.