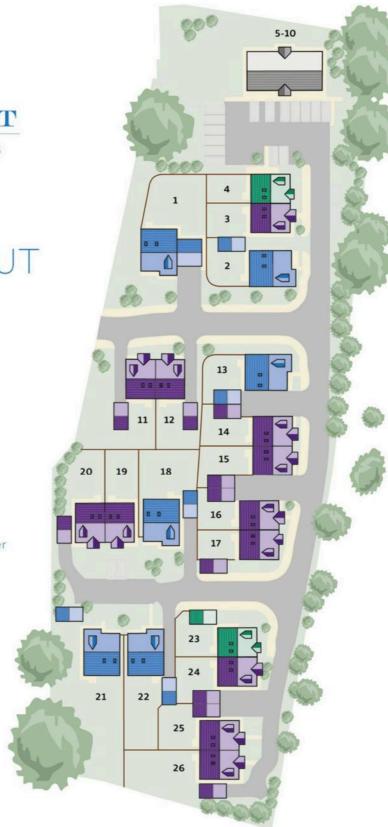

# SITE LAYOUT

The Bourne 2 bedroom semi-detached dormer bungalow

The Sawley 2 bedroom semi-detached dormer bungalow

The Warwick 3 bedroom detached dormer bungalow with garage

You can include any text here. The text can be modified upon generating your brochure.