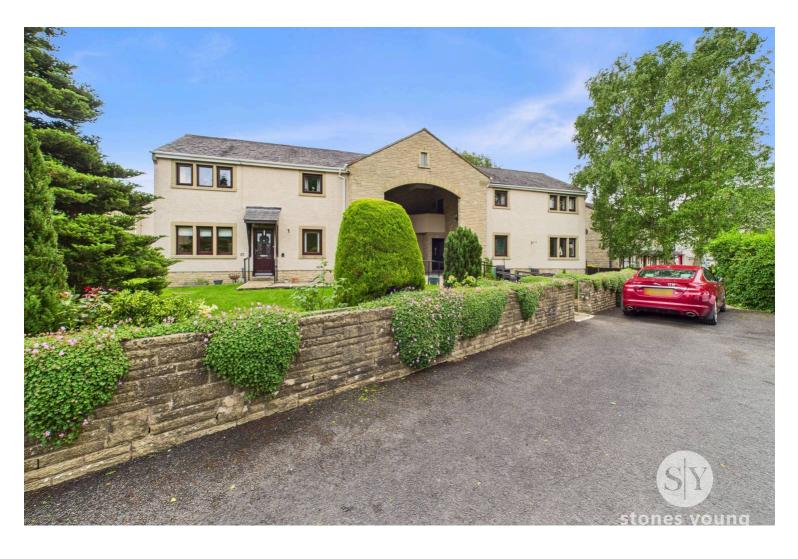

The property boasts a double bedroom, a modern 3piece shower room, a modern fitted breakfast kitchen with appliances, a good sized lounge, and a flexible dining room (previously a bedroom). Its upgraded internal finish creates a move-in ready atmosphere perfect for hassle-free living. The tucked away spot within the complex provides a sense of privacy and is set within beautiful well maintained communal gardens and patio area with a lovely covered courtyard.

- Superbly Presented Ground Floor Flat
- Excellent Interior Accommodation
- Desirable Complex Lovely Communal Gardens & Courtyard
- Double Bedroom & Modern 3-pce Shower Room
- Modern Fitted B/fast Kitchen & Appliances
- Lounge & Flexible Dining Room
- Perfect For Downsizers & Single Level Living
- No Onward Chain Hassles Free Purchase
- Parking Area; Walking Distance To Amenities
- Highly Sought-After Whalley Village Location