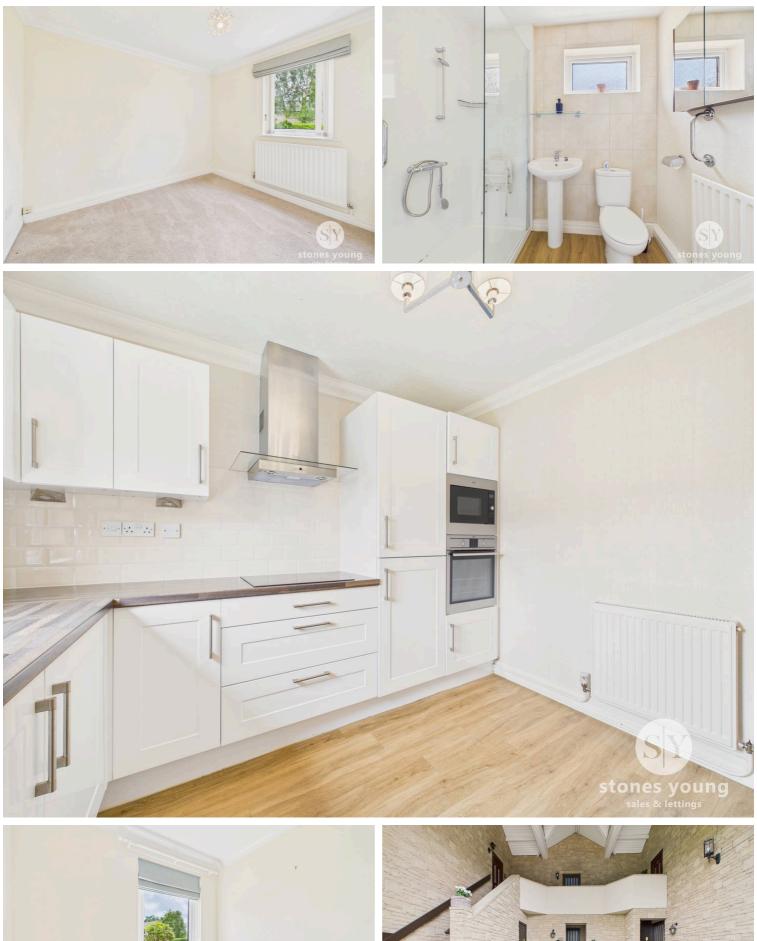

#### Bedroom

Double bedroom with carpet flooring, fitted wardrobes, double glazed uPVC window, panel radiator.

## Shower Room

Vinyl flooring, 3-pce in white comprising mains fed walk in shower enclosure, low level w.c. and basin, tiled splash backs, frosted double glazed uPVC window, built in cupboard with shelves and panel radiator.

## Breakfast Kitchen

Vinyl flooring, fitted wall and base units with contrasting wood effect work surfaces, tiled splash back, electric hob and oven, integrated microwave, fridge freezer, dishwasher and washing machine, stainless steel sink and drainer, wall mounted boiler, ceiling coving, double glazed uPVC window, panel radiator.