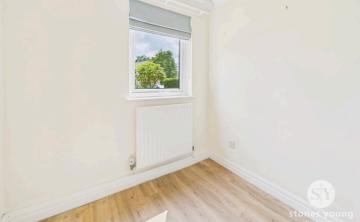

#### Bedroom

Double bedroom with carpet flooring, fitted wardrobes, double glazed uPVC window, panel radiator.