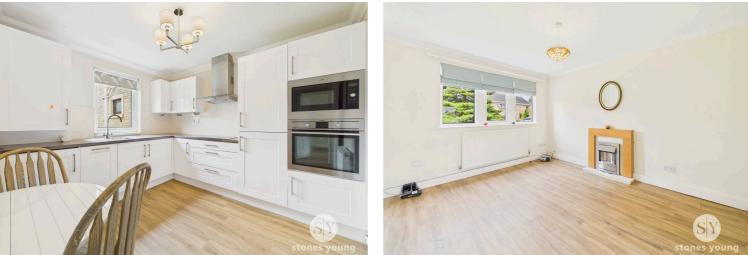

## Breakfast Kitchen

Vinyl flooring, fitted wall and base units with contrasting wood effect work surfaces, tiled splash back, electric hob and oven, integrated microwave, fridge freezer, dishwasher and washing machine, stainless steel sink and drainer, wall mounted boiler, ceiling coving, double glazed uPVC window, panel radiator.

## Lounge

Vinyl flooring, ceiling coving, electric fire with hearth and surround, double glazed uPVC window, panel radiator.