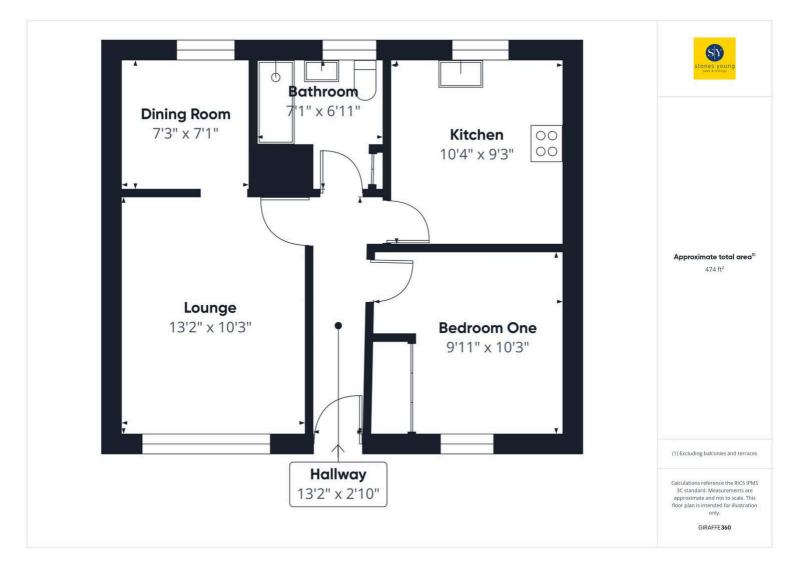

The property boasts a double bedroom, a modern 3piece shower room, a modern fitted breakfast kitchen with appliances, a good sized lounge, and a flexible dining room (previously a bedroom). Its upgraded internal finish creates a move-in ready atmosphere perfect for hassle-free living. The tucked away spot within the complex provides a sense of privacy and is set within beautiful well maintained communal gardens and patio area with a lovely covered courtyard.

## Hallway

Vinyl flooring, ceiling coving, double glazed uPVC front door, panel radiator.

## Lounge

Vinyl flooring, ceiling coving, electric fire with hearth and surround, double glazed uPVC window, panel radiator.

## Dining Room

Vinyl flooring, ceiling coving, double glazed uPVC window, panel radiator.

## Breakfast Kitchen

Vinyl flooring, fitted wall and base units with contrasting wood effect work surfaces, tiled splash back, electric hob and oven, integrated microwave, fridge freezer, dishwasher and washing machine, stainless steel sink and drainer, wall mounted boiler, ceiling coving, double glazed uPVC window, panel radiator.

#### Bedroom

Double bedroom with carpet flooring, fitted wardrobes, double glazed uPVC window, panel radiator.

## Shower Room

Vinyl flooring, 3-pce in white comprising mains fed walk in shower enclosure, low level w.c. and basin, tiled splash backs, frosted double glazed uPVC window, built in cupboard with shelves and panel radiator.